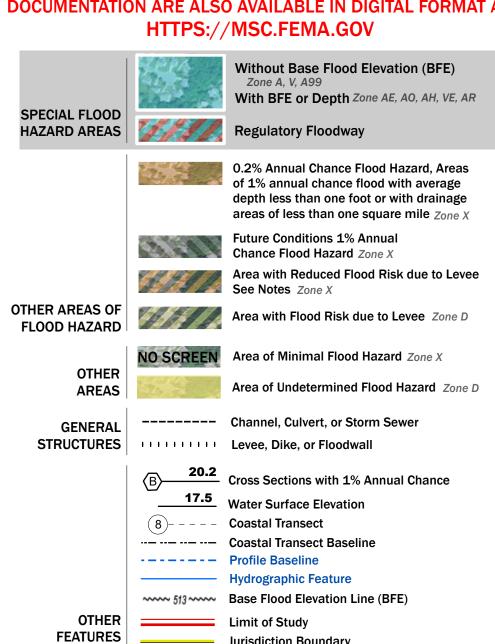

Note: Some Special Flood Hazard Areas with elevations may not appear with elevation labels if the Base Flood Elevation or Cross-section line which communicates the elevation for the location appears on the adjacent Please see the Panel Locator Diagram on this map panel to determine the adjacent panel and find the elevation feature there, or alternatively use the Flood Insurance Study report for detailed elevations by flood source.