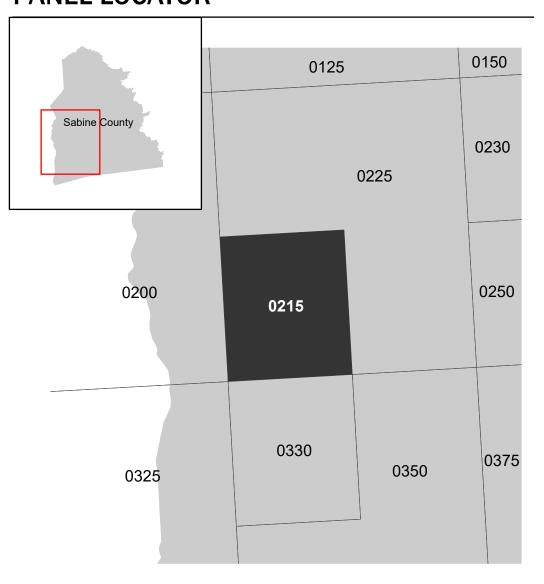

## PANEL LOCATOR

**Panel Contains:** 

COMMUNITY CITY OF PINELAND SABINE COUNTY UNINCORPORATED

AREA

480998

480996

NUMBER PANEL SUFFIX 0215 0215

MAP NUMBER 48403C0215B **EFFECTIVE DATE Prelim Issue Date: 08/27/2024**