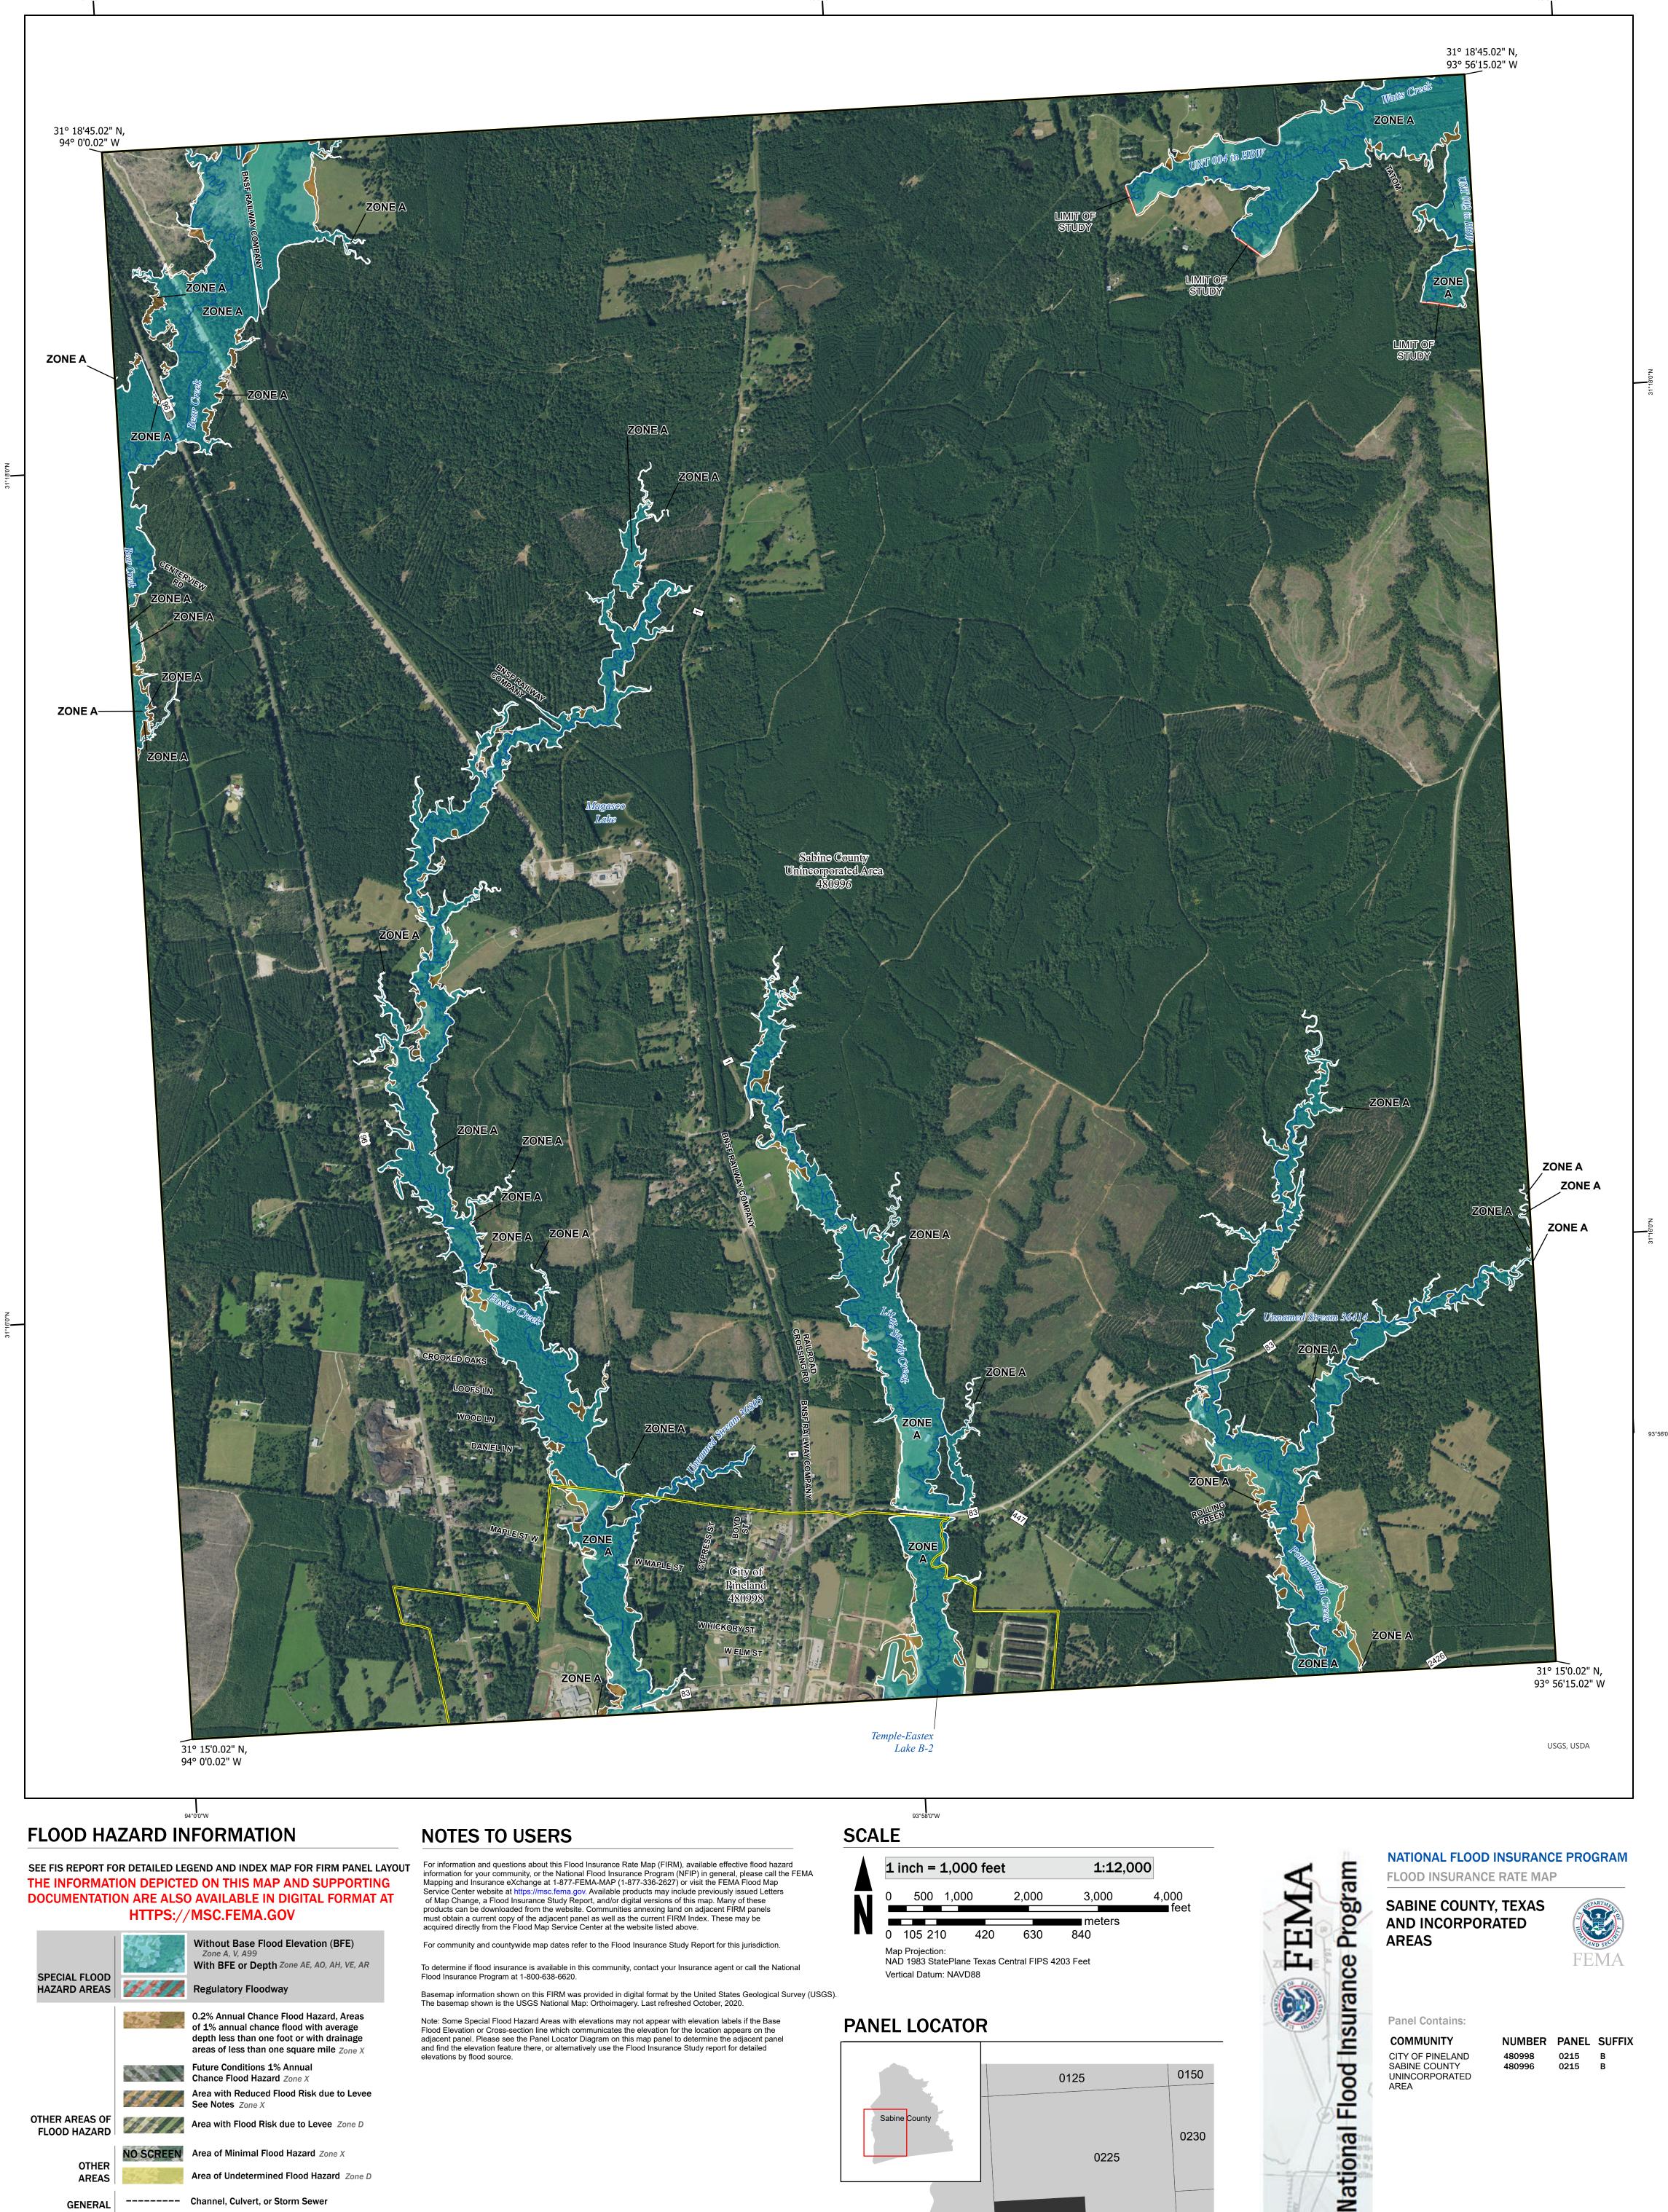

Jurisdiction Boundary

To determine if flood insurance is available in this community, contact your Insurance agent or call the National

Flood Insurance Program at 1-800-638-6620.

Basemap information shown on this FIRM was provided in digital format by the United States Geological Survey (USGS). The basemap shown is the USGS National Map: Orthoimagery. Last refreshed October, 2020.

Note: Some Special Flood Hazard Areas with elevations may not appear with elevation labels if the Base Flood Elevation or Cross-section line which communicates the elevation for the location appears on the adjacent Please see the Panel Locator Diagram on this map panel to determine the adjacent panel and find the elevation feature there, or alternatively use the Flood Insurance Study report for detailed elevations by flood source.