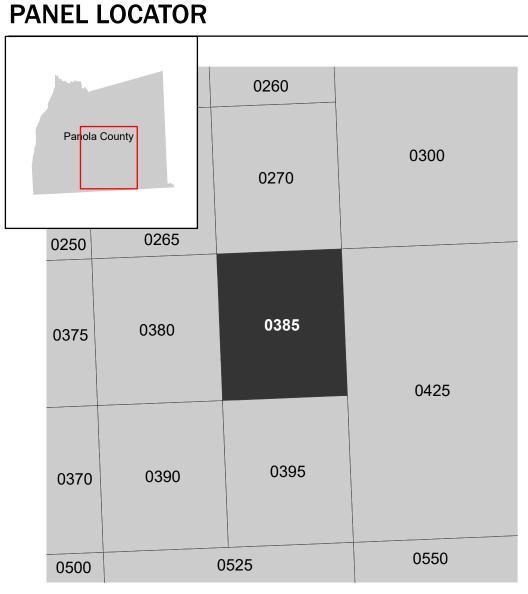

Note: Some Special Flood Hazard Areas with elevations may not appear with elevation labels if the Base Flood Elevation or Cross-section line which communicates the elevation for the location appears on the adjacent panel. Please see the Panel Locator Diagram on this map panel to determine the adjacent panel and find the elevation feature there, or alternatively use the Flood Insurance Study report for detailed elevations by flood source.

Vertical Datum: NAVD88

**Panel Contains:** 

COMMUNITY PANOLA COUNTY UNINCORPORATED AREAS

NUMBER PANEL SUFFIX 480966 0385 C

MAP NUMBER 48365C0385C **EFFECTIVE DATE Prelim Issue Date: 08/19/2024**