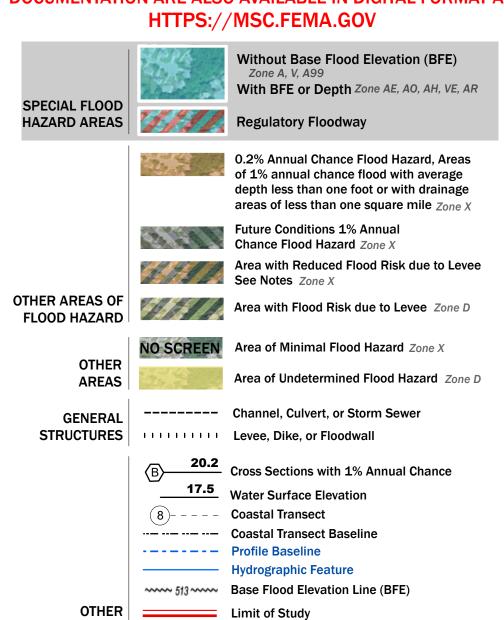

Note: Some Special Flood Hazard Areas with elevations may not appear with elevation labels if the Base Flood Elevation or Cross-section line which communicates the elevation for the location appears on the adjacent panel. Please see the Panel Locator Diagram on this map panel to determine the adjacent panel and find the elevation feature there, or alternatively use the Flood Insurance Study report for detailed elevations by flood source.