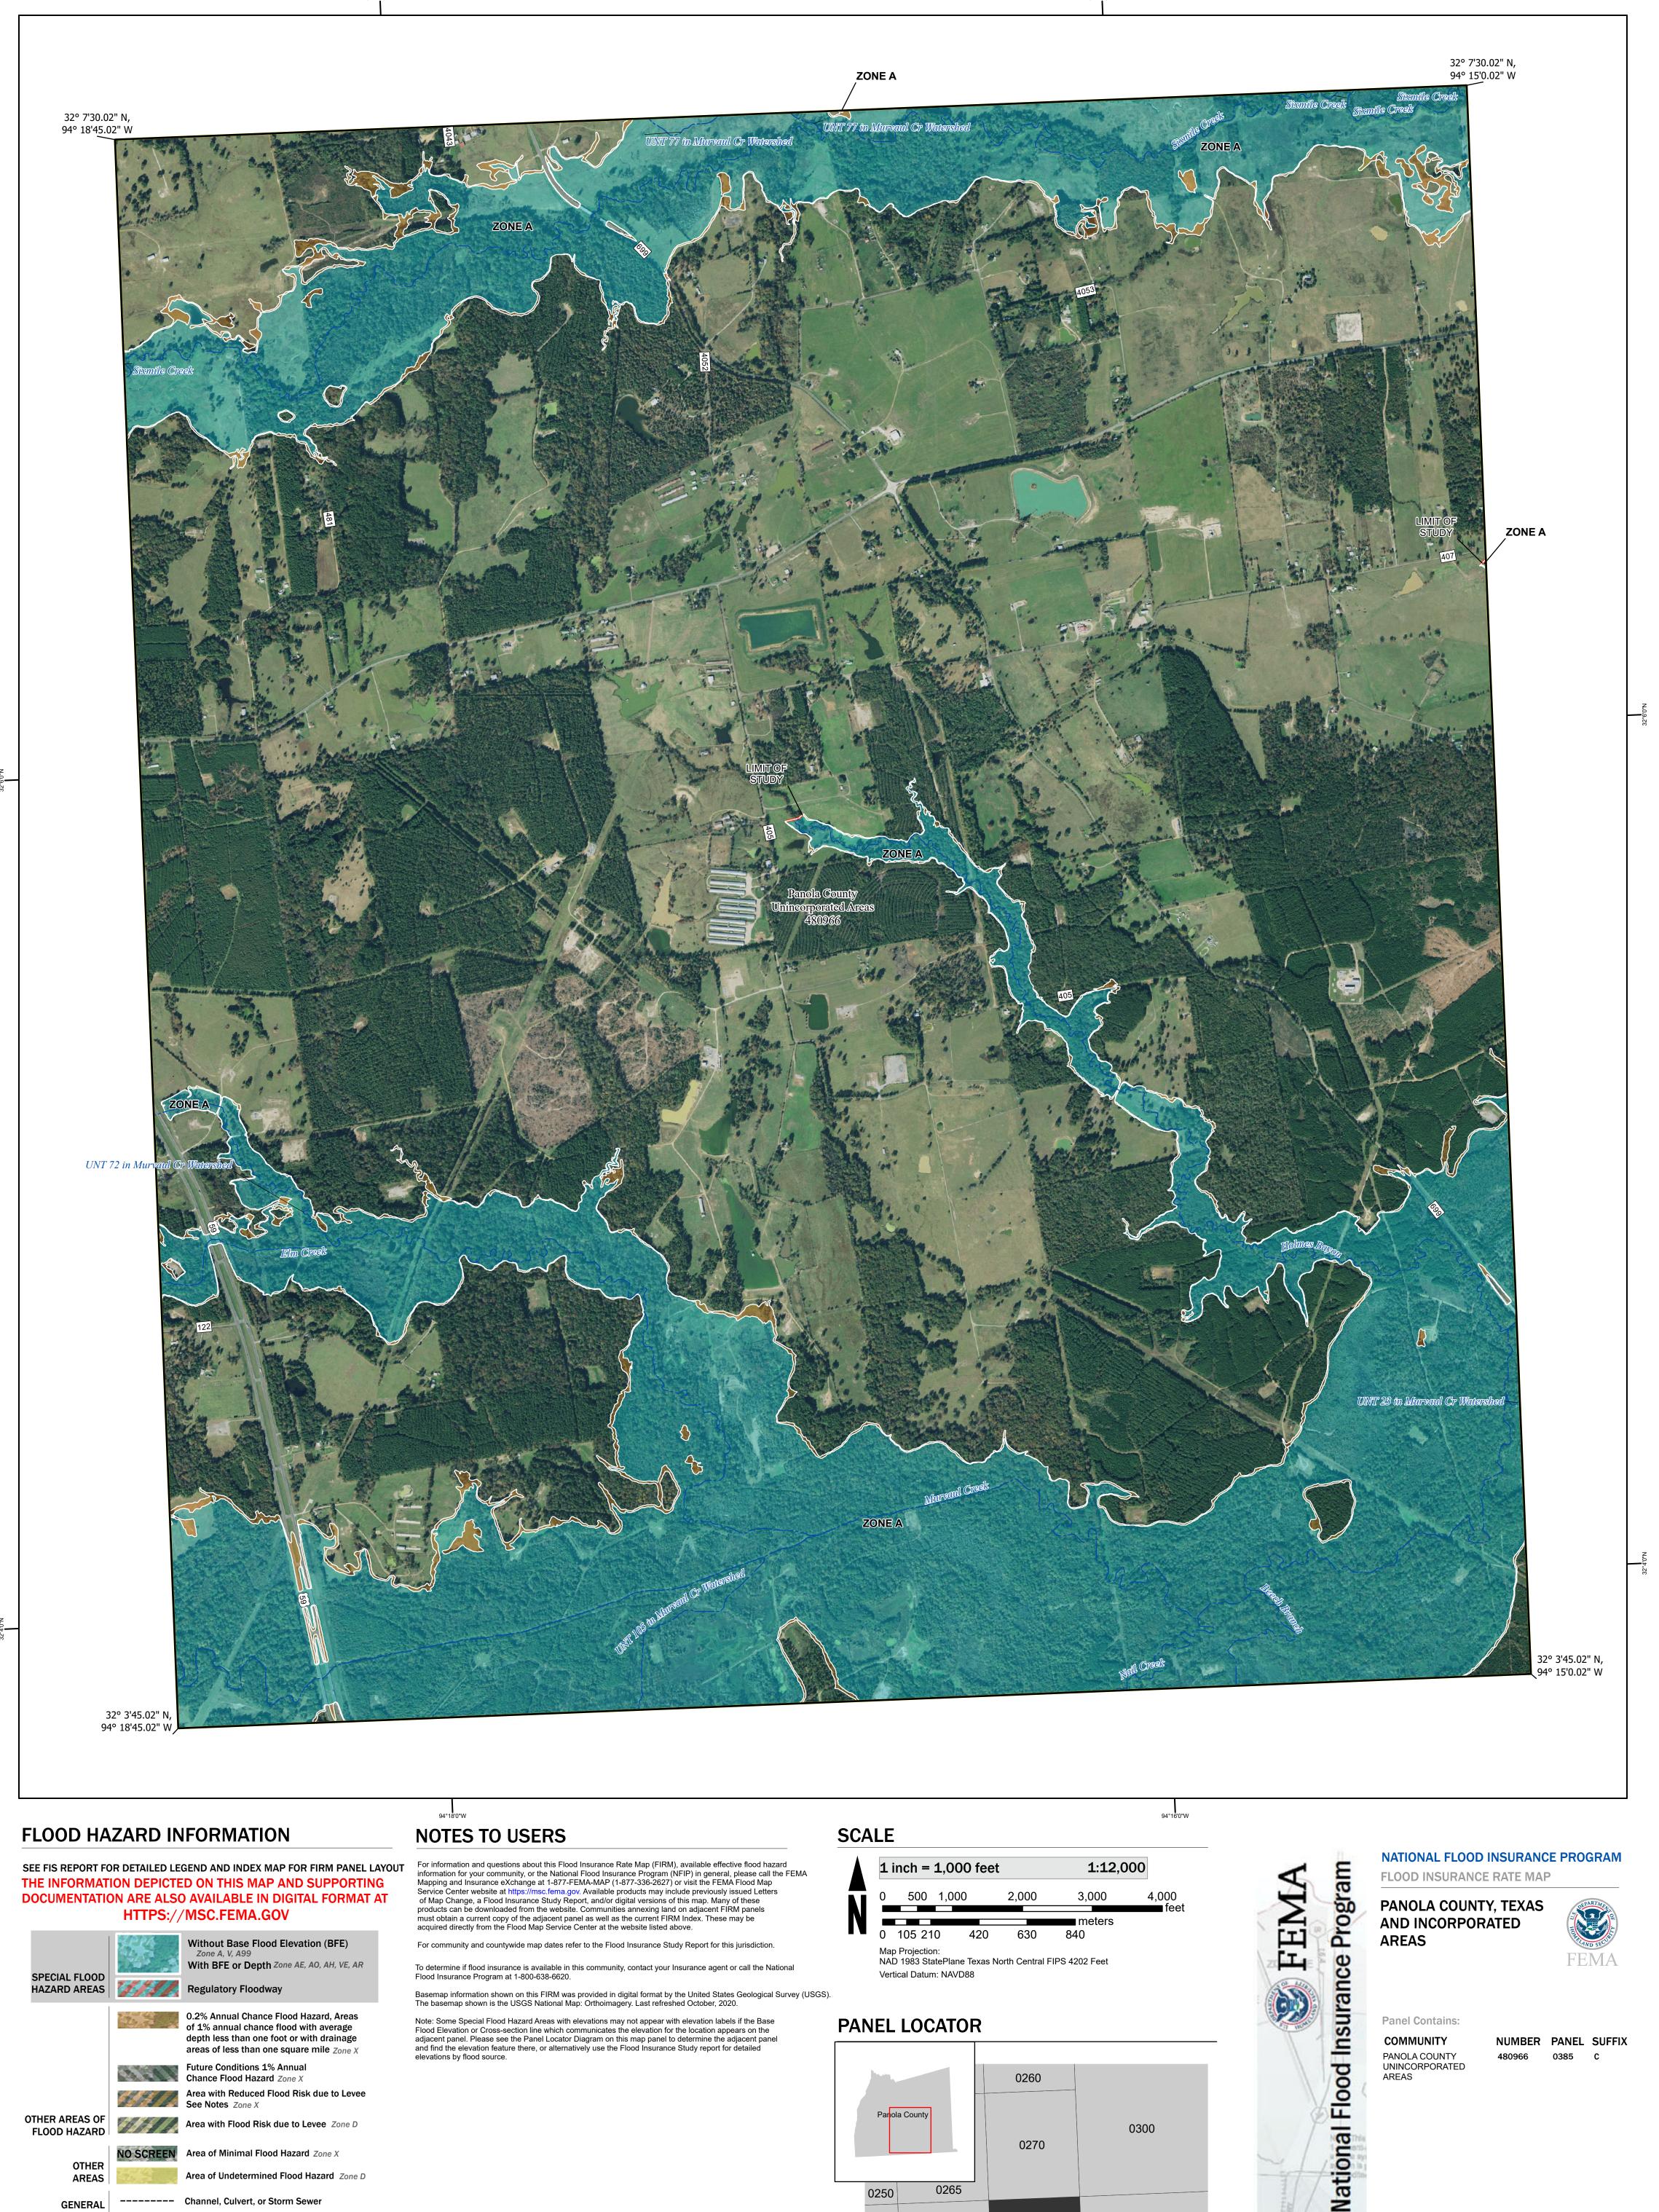

Jurisdiction Boundary

FEATURES

Flood Insurance Program at 1-800-638-6620.

Basemap information shown on this FIRM was provided in digital format by the United States Geological Survey (USGS). The basemap shown is the USGS National Map: Orthoimagery. Last refreshed October, 2020.

Note: Some Special Flood Hazard Areas with elevations may not appear with elevation labels if the Base Flood Elevation or Cross-section line which communicates the elevation for the location appears on the adjacent panel. Please see the Panel Locator Diagram on this map panel to determine the adjacent panel and find the elevation feature there, or alternatively use the Flood Insurance Study report for detailed elevations by flood source.