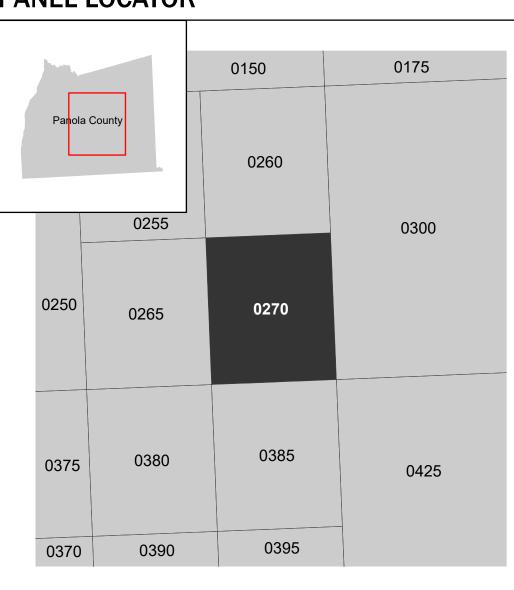

Note: Some Special Flood Hazard Areas with elevations may not appear with elevation labels if the Base Flood Elevation or Cross-section line which communicates the elevation for the location appears on the adjacent panel. Please see the Panel Locator Diagram on this map panel to determine the adjacent panel and find the elevation feature there, or alternatively use the Flood Insurance Study report for detailed elevations by flood source.

## PANEL LOCATOR

**Panel Contains:** 

COMMUNITY PANOLA COUNTY UNINCORPORATED AREAS

NUMBER PANEL SUFFIX 480966

0270 C CITY OF CARTHAGE 480519 0270 C

> MAP NUMBER 48365C0270C EFFECTIVE DATE **Prelim Issue Date: 08/19/2024**