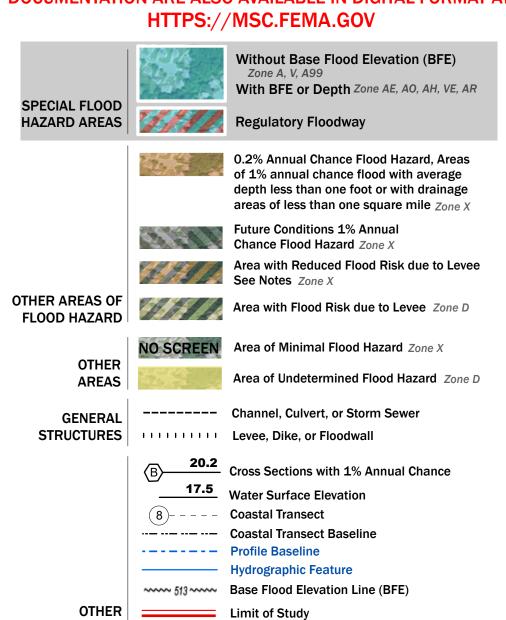

Note: Some Special Flood Hazard Areas with elevations may not appear with elevation labels if the Base Flood Elevation or Cross-section line which communicates the elevation for the location appears on the adjacent panel. Please see the Panel Locator Diagram on this map panel to determine the adjacent panel and find the elevation feature there, or alternatively use the Flood Insurance Study report for detailed elevations by flood source.