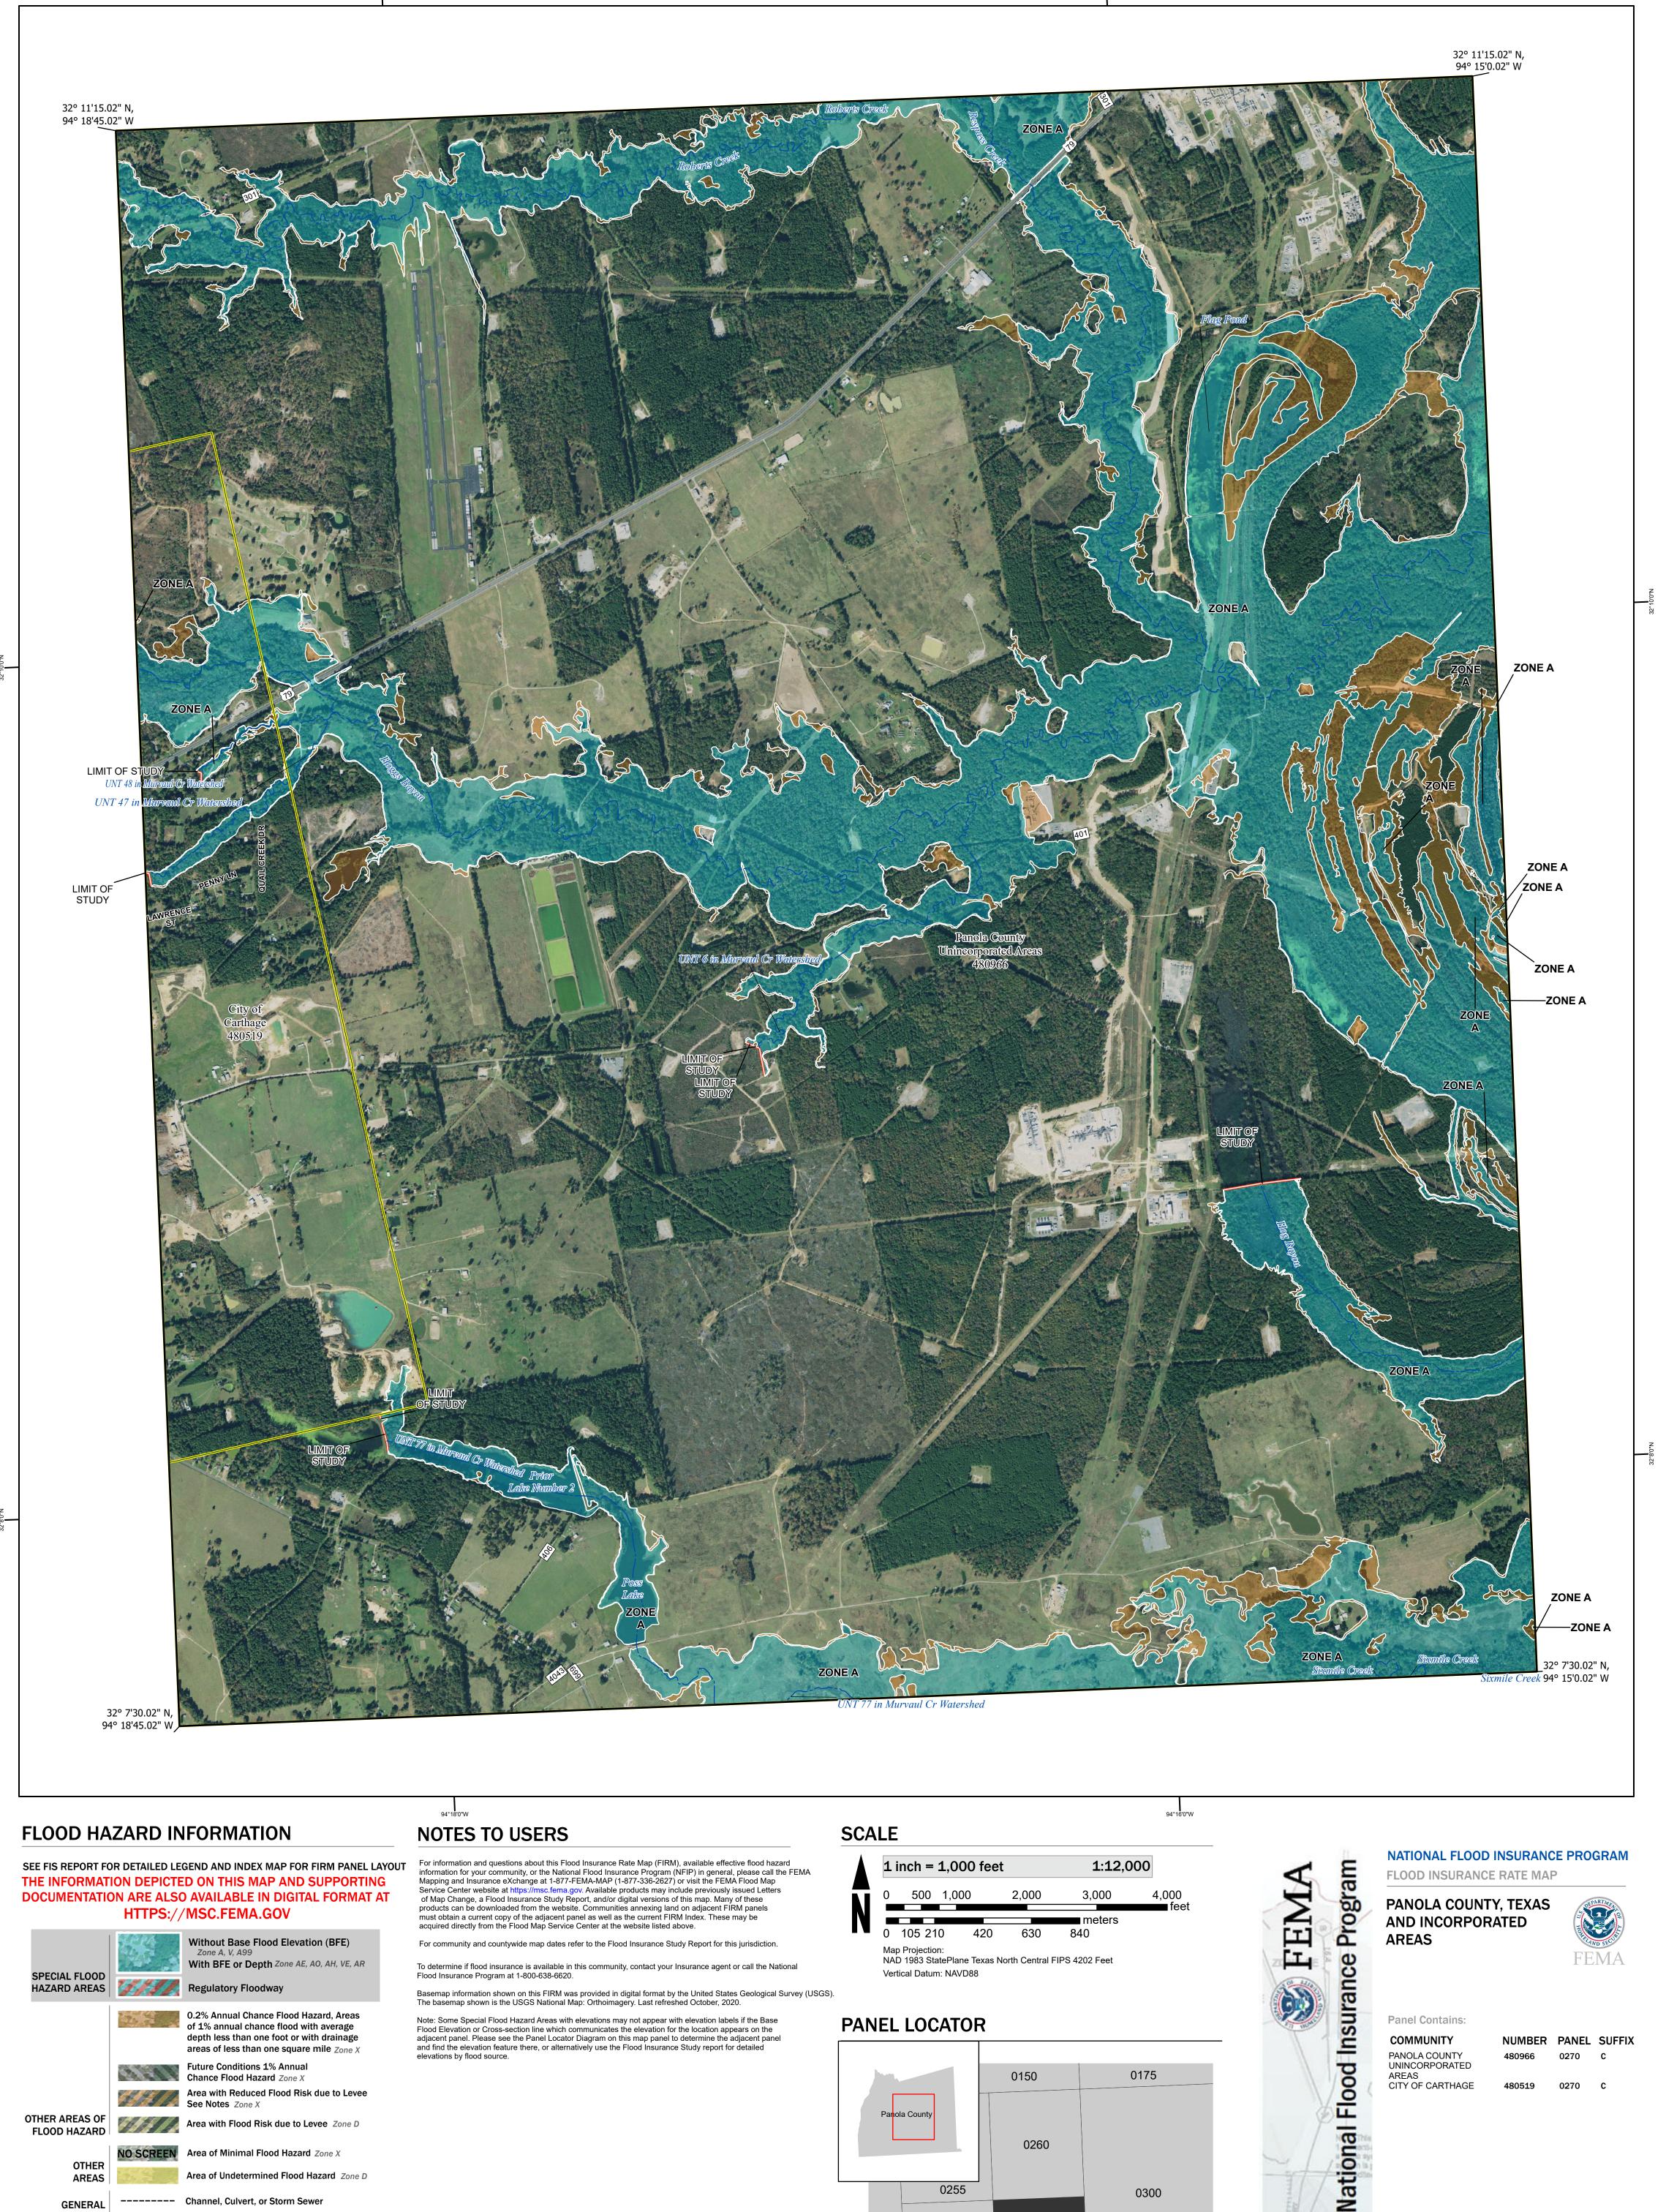

Jurisdiction Boundary

FEATURES

Basemap information shown on this FIRM was provided in digital format by the United States Geological Survey (USGS). The basemap shown is the USGS National Map: Orthoimagery. Last refreshed October, 2020.

Note: Some Special Flood Hazard Areas with elevations may not appear with elevation labels if the Base Flood Elevation or Cross-section line which communicates the elevation for the location appears on the adjacent panel. Please see the Panel Locator Diagram on this map panel to determine the adjacent panel and find the elevation feature there, or alternatively use the Flood Insurance Study report for detailed elevations by flood source.