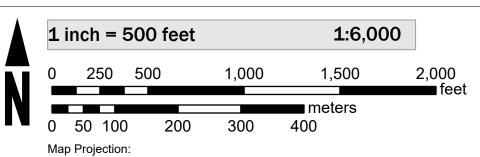

## **SCALE**

NAD 1983 StatePlane Texas North Central FIPS 4202 Feet Vertical Datum: NAVD88