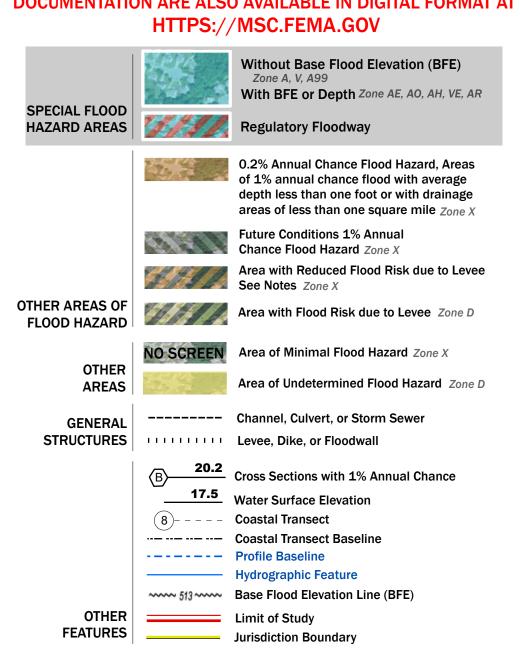

## FLOOD HAZARD INFORMATION

SEE FIS REPORT FOR DETAILED LEGEND AND INDEX MAP FOR FIRM PANEL LAYOUT THE INFORMATION DEPICTED ON THIS MAP AND SUPPORTING DOCUMENTATION ARE ALSO AVAILABLE IN DIGITAL FORMAT AT