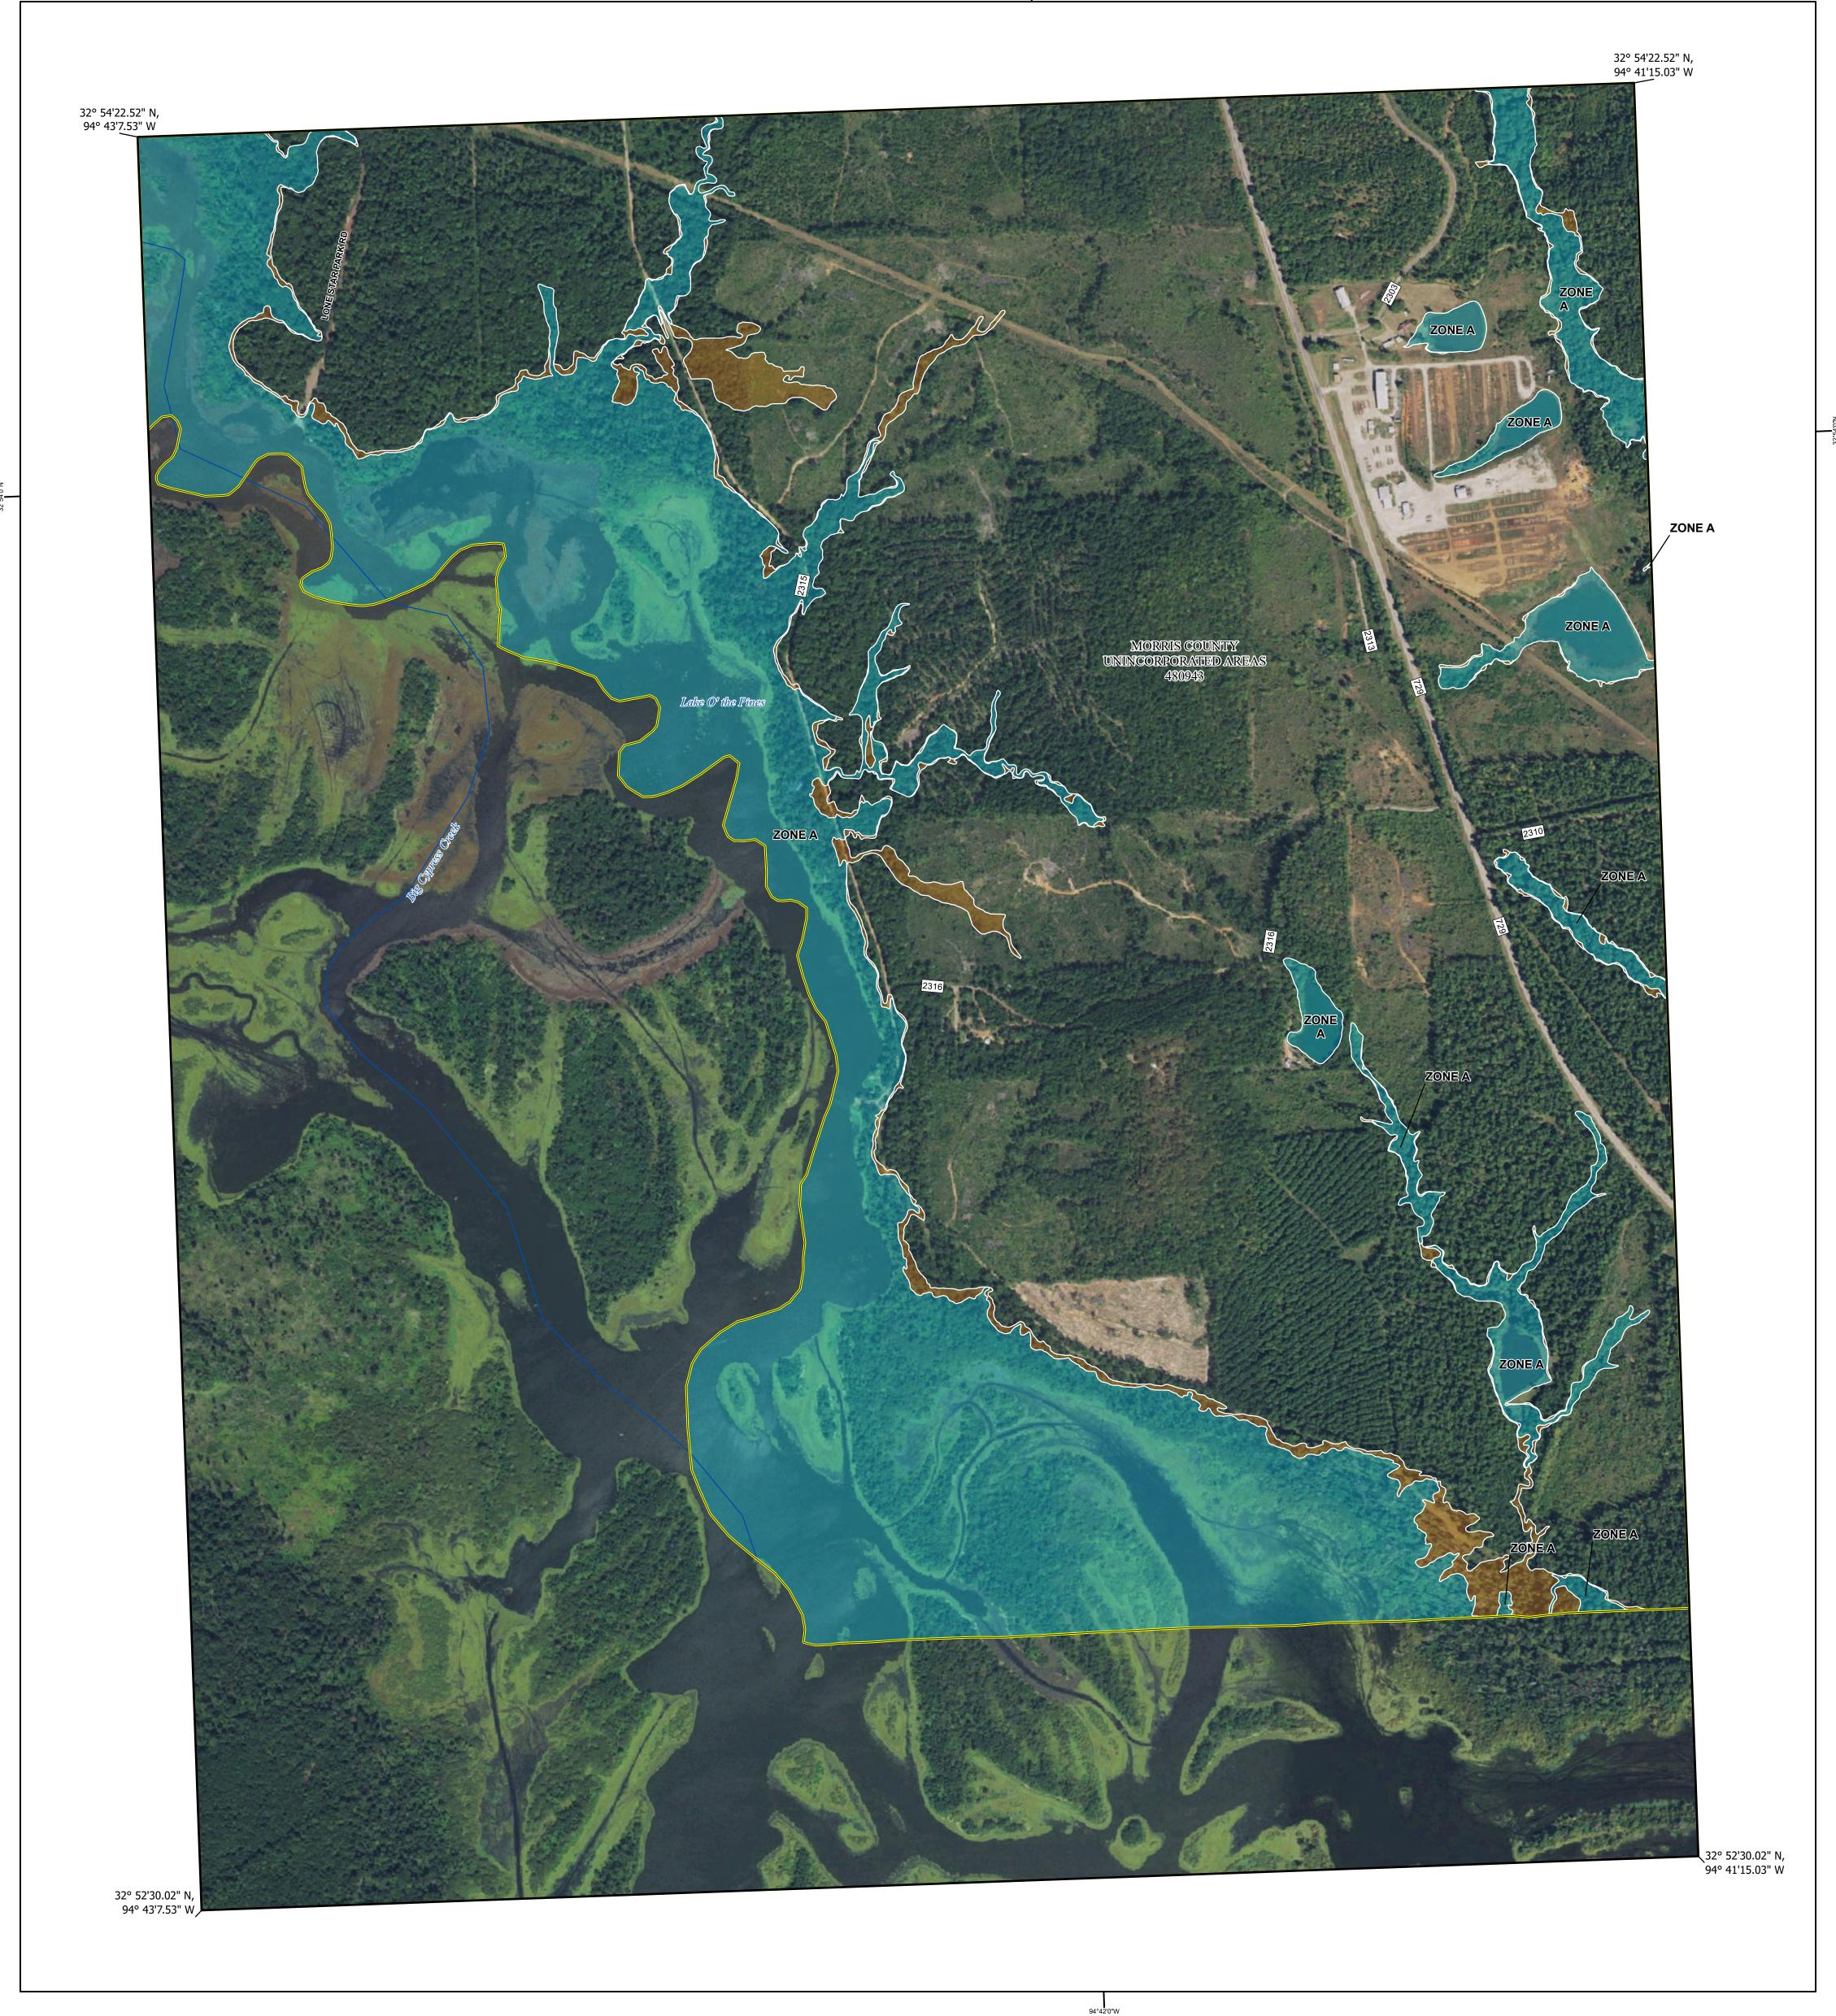

## FLOOD HAZARD INFORMATION

SEE FIS REPORT FOR DETAILED LEGEND AND INDEX MAP FOR FIRM PANEL LAYOUT THE INFORMATION DEPICTED ON THIS MAP AND SUPPORTING DOCUMENTATION ARE ALSO AVAILABLE IN DIGITAL FORMAT AT

Note: Some Special Flood Hazard Areas with elevations may not appear with elevation labels if the Base Flood Elevation or Cross-section line which communicates the elevation for the location appears on the adjacent panel. Please see the Panel Locator Diagram on this map panel to determine the adjacent panel and find the elevation feature there, or alternatively use the Flood Insurance Study report for detailed elevations by flood source.