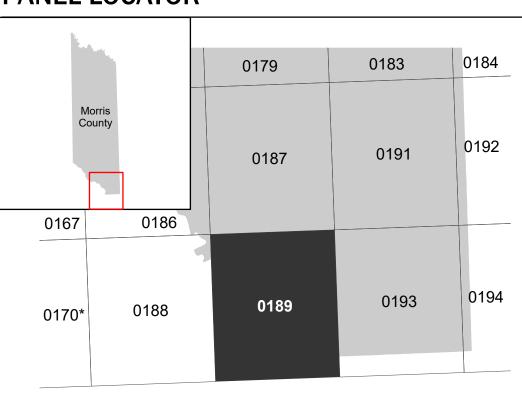

## PANEL LOCATOR

NATIONAL FLOOD INSURANCE PROGRAM FLOOD INSURANCE RATE MAP

**MORRIS COUNTY, TEXAS** AND INCORPORATED

**Panel Contains:** COMMUNITY

**AREAS** 

AREAS

National Flood Insurance Program

FEMA

MORRIS COUNTY UNINCORPORATED

NUMBER PANEL SUFFIX 480943 0189 C

MAP NUMBER 48343C0189C **EFFECTIVE DATE Prelim Issue Date: 09/18/2024**