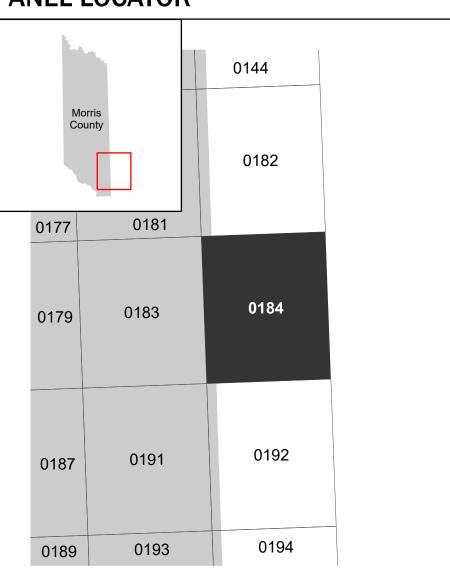

Note: Some Special Flood Hazard Areas with elevations may not appear with elevation labels if the Base Flood Elevation or Cross-section line which communicates the elevation for the location appears on the adjacent panel. Please see the Panel Locator Diagram on this map panel to determine the adjacent panel and find the elevation feature there, or alternatively use the Flood Insurance Study report for detailed elevations by flood source.

## PANEL LOCATOR

NATIONAL FLOOD INSURANCE PROGRAM

FLOOD INSURANCE RATE MAP

**MORRIS COUNTY, TEXAS** AND INCORPORATED **AREAS** 

**Panel Contains:** 

COMMUNITY MORRIS COUNTY UNINCORPORATED

NUMBER PANEL SUFFIX 480943 0184 C