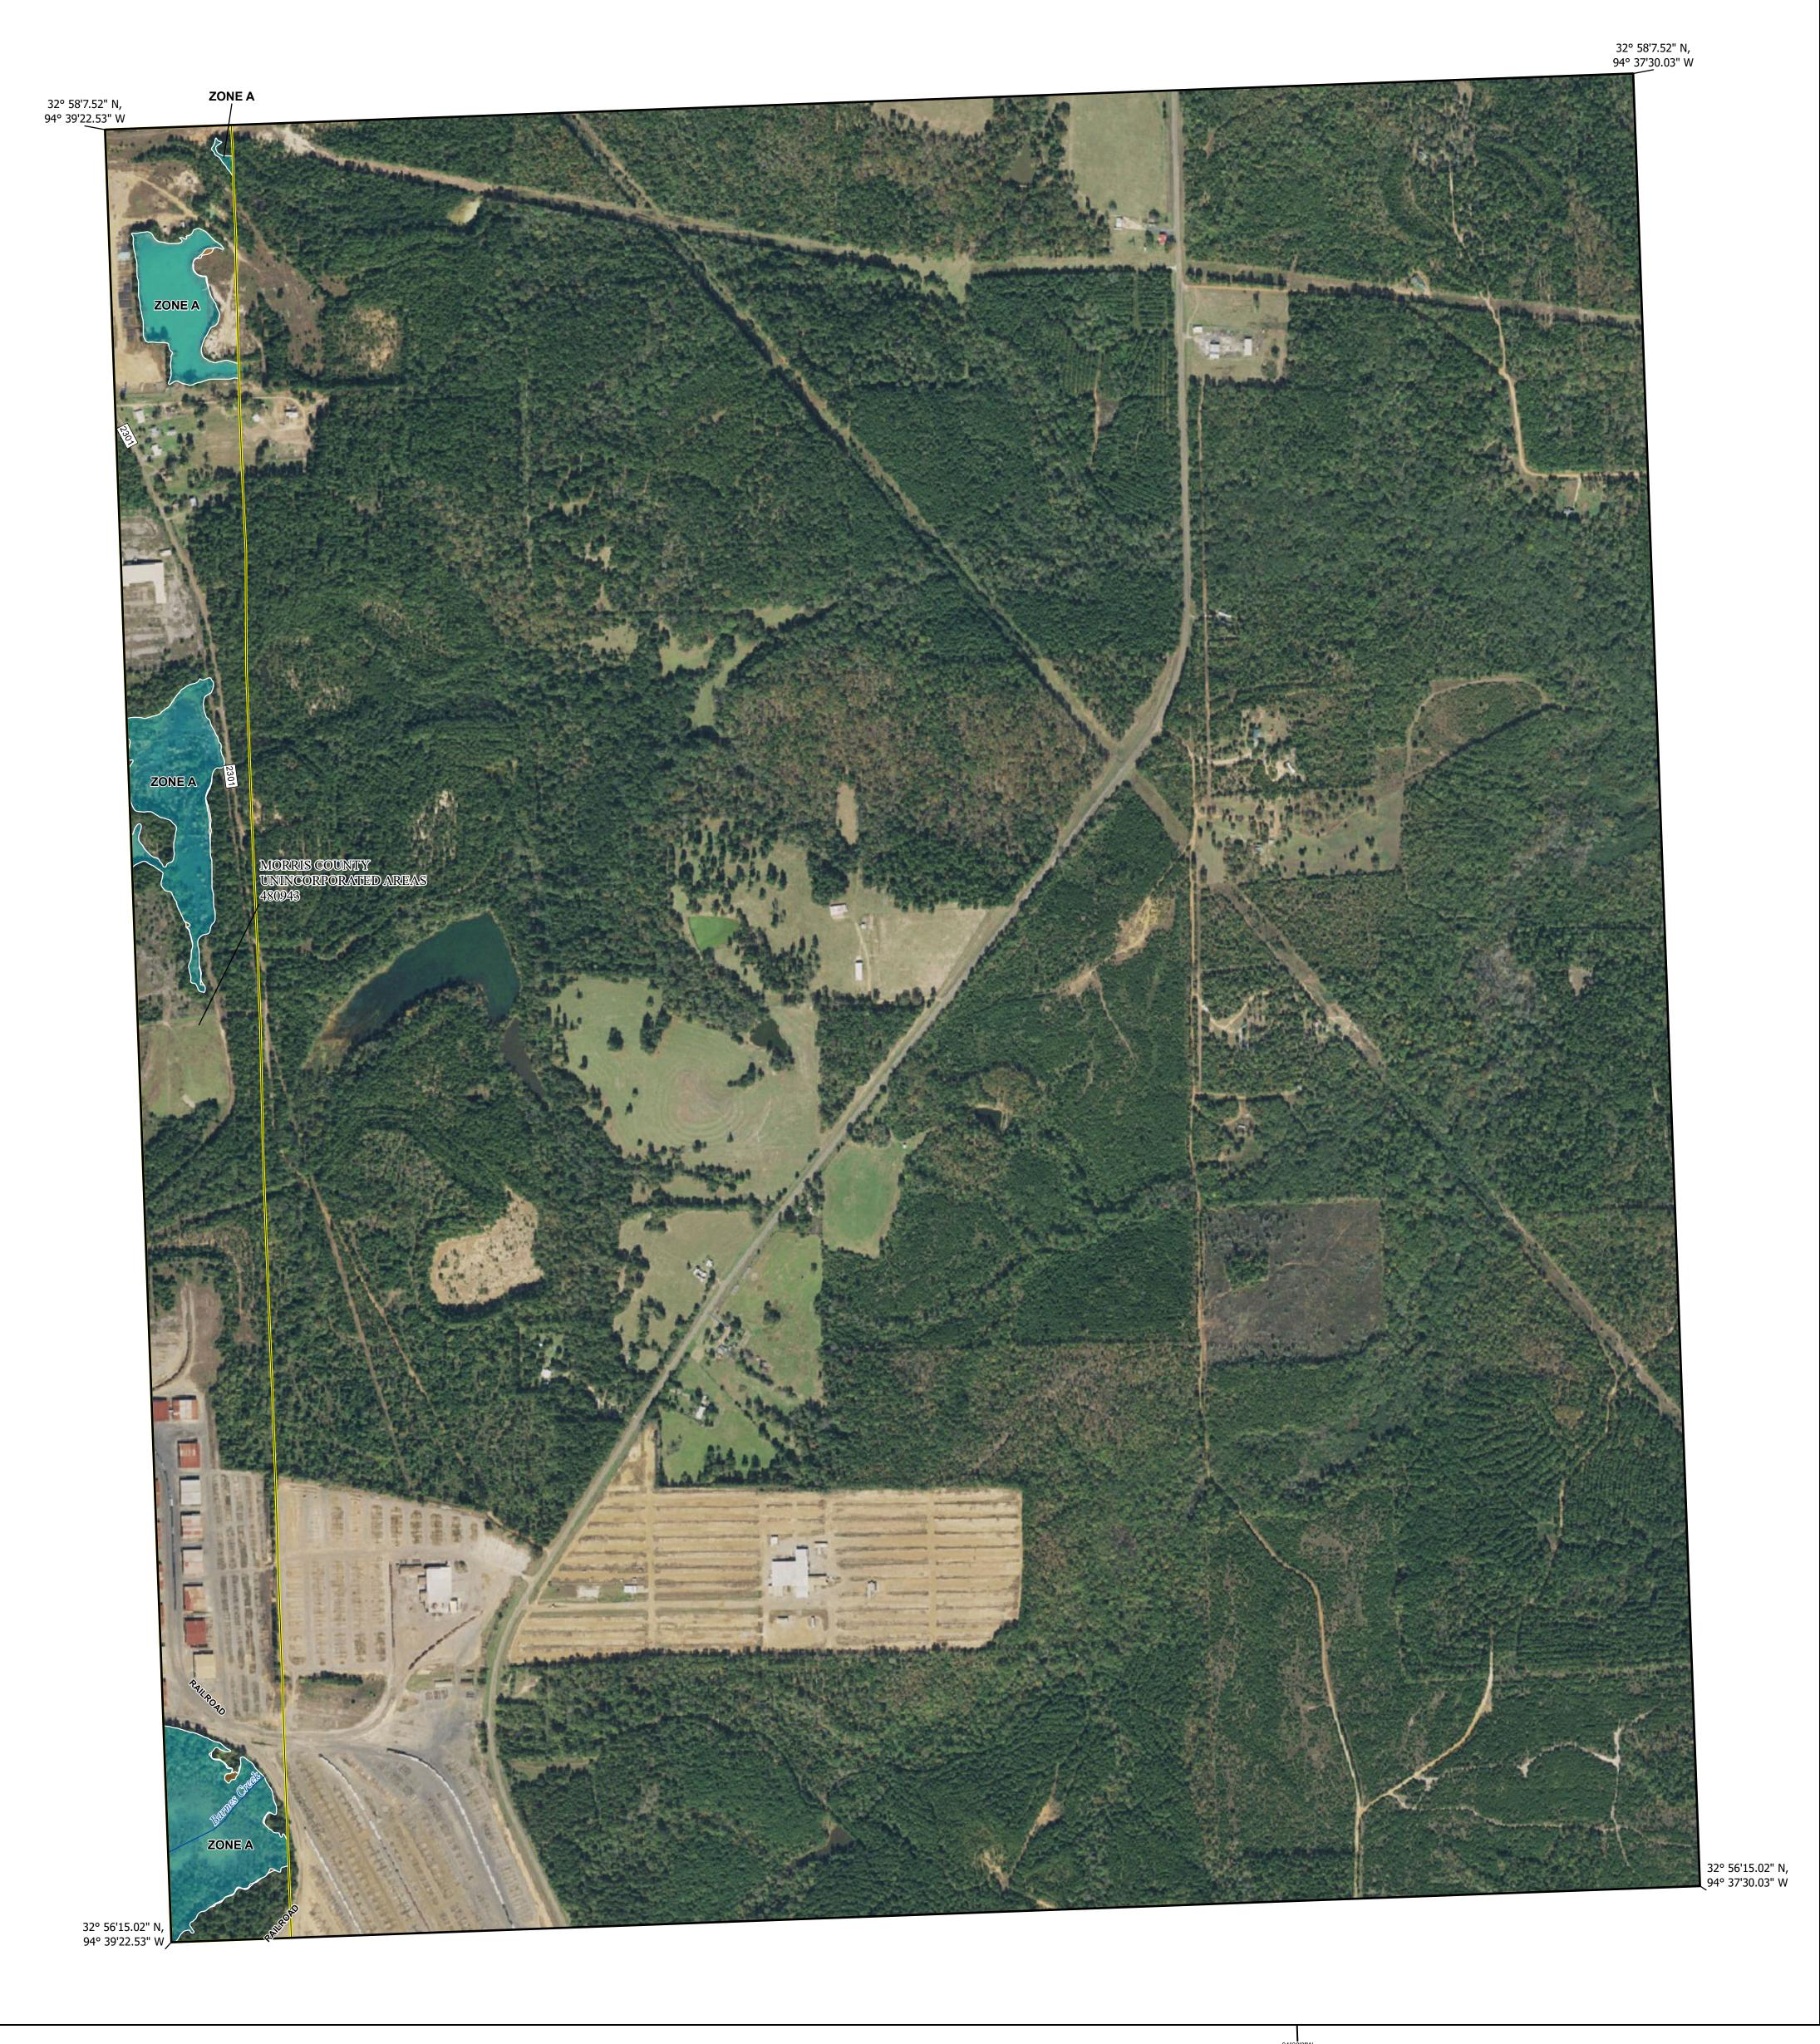

## FLOOD HAZARD INFORMATION

SEE FIS REPORT FOR DETAILED LEGEND AND INDEX MAP FOR FIRM PANEL LAYOUT THE INFORMATION DEPICTED ON THIS MAP AND SUPPORTING

Note: Some Special Flood Hazard Areas with elevations may not appear with elevation labels if the Base Flood Elevation or Cross-section line which communicates the elevation for the location appears on the adjacent panel. Please see the Panel Locator Diagram on this map panel to determine the adjacent panel and find the elevation feature there, or alternatively use the Flood Insurance Study report for detailed elevations by flood source.

## PANEL LOCATOR

NATIONAL FLOOD INSURANCE PROGRAM

FLOOD INSURANCE RATE MAP

**MORRIS COUNTY, TEXAS** AND INCORPORATED **AREAS** 

**Panel Contains:** 

COMMUNITY MORRIS COUNTY UNINCORPORATED

NUMBER PANEL SUFFIX 480943 0184 C