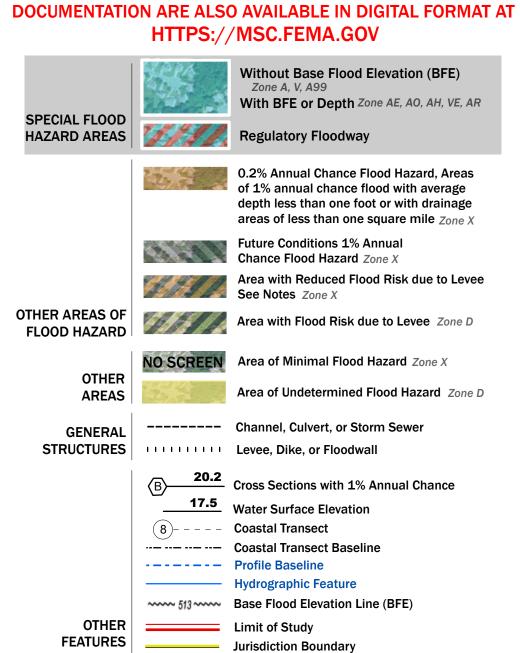

## FLOOD HAZARD INFORMATION

SEE FIS REPORT FOR DETAILED LEGEND AND INDEX MAP FOR FIRM PANEL LAYOUT THE INFORMATION DEPICTED ON THIS MAP AND SUPPORTING

Note: Some Special Flood Hazard Areas with elevations may not appear with elevation labels if the Base Flood Elevation or Cross-section line which communicates the elevation for the location appears on the adjacent panel. Please see the Panel Locator Diagram on this map panel to determine the adjacent panel and find the elevation feature there, or alternatively use the Flood Insurance Study report for detailed elevations by flood source.