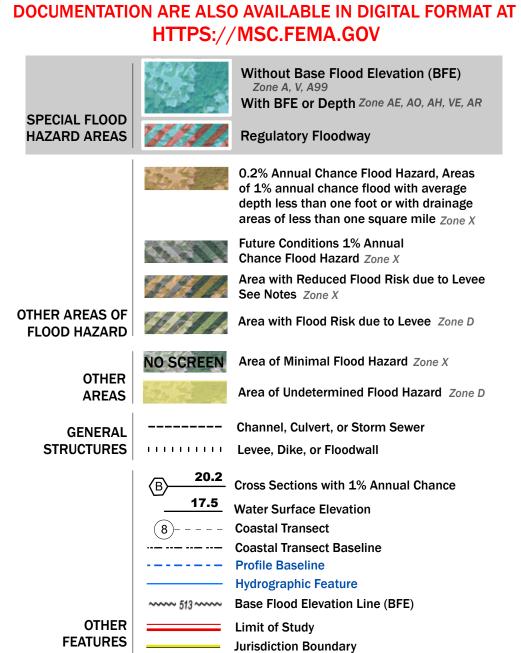

## FLOOD HAZARD INFORMATION

SEE FIS REPORT FOR DETAILED LEGEND AND INDEX MAP FOR FIRM PANEL LAYOUT THE INFORMATION DEPICTED ON THIS MAP AND SUPPORTING