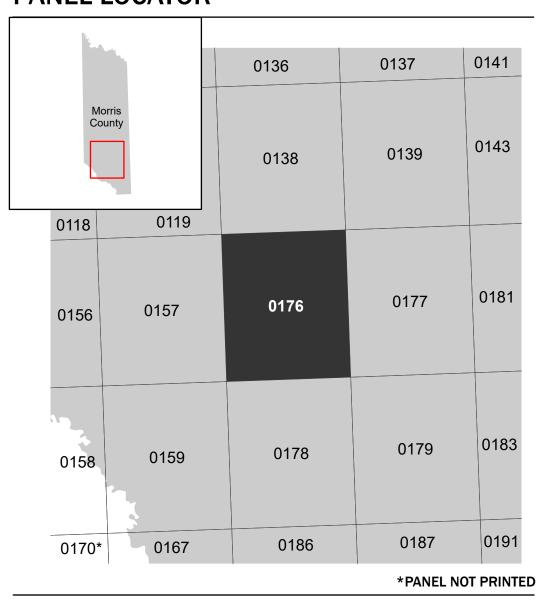

## PANEL LOCATOR

NATIONAL FLOOD INSURANCE PROGRAM

FLOOD INSURANCE RATE MAP

**MORRIS COUNTY, TEXAS** AND INCORPORATED **AREAS** 

**Panel Contains:** 

AREAS

National Flood Insurance Program

FEMA

Note: Some Special Flood Hazard Areas with elevations may not appear with elevation labels if the Base Flood Elevation or Cross-section line which communicates the elevation for the location appears on the adjacent panel. Please see the Panel Locator Diagram on this map panel to determine the adjacent panel and find the elevation feature there, or alternatively use the Flood Insurance Study report for detailed elevations by flood source.