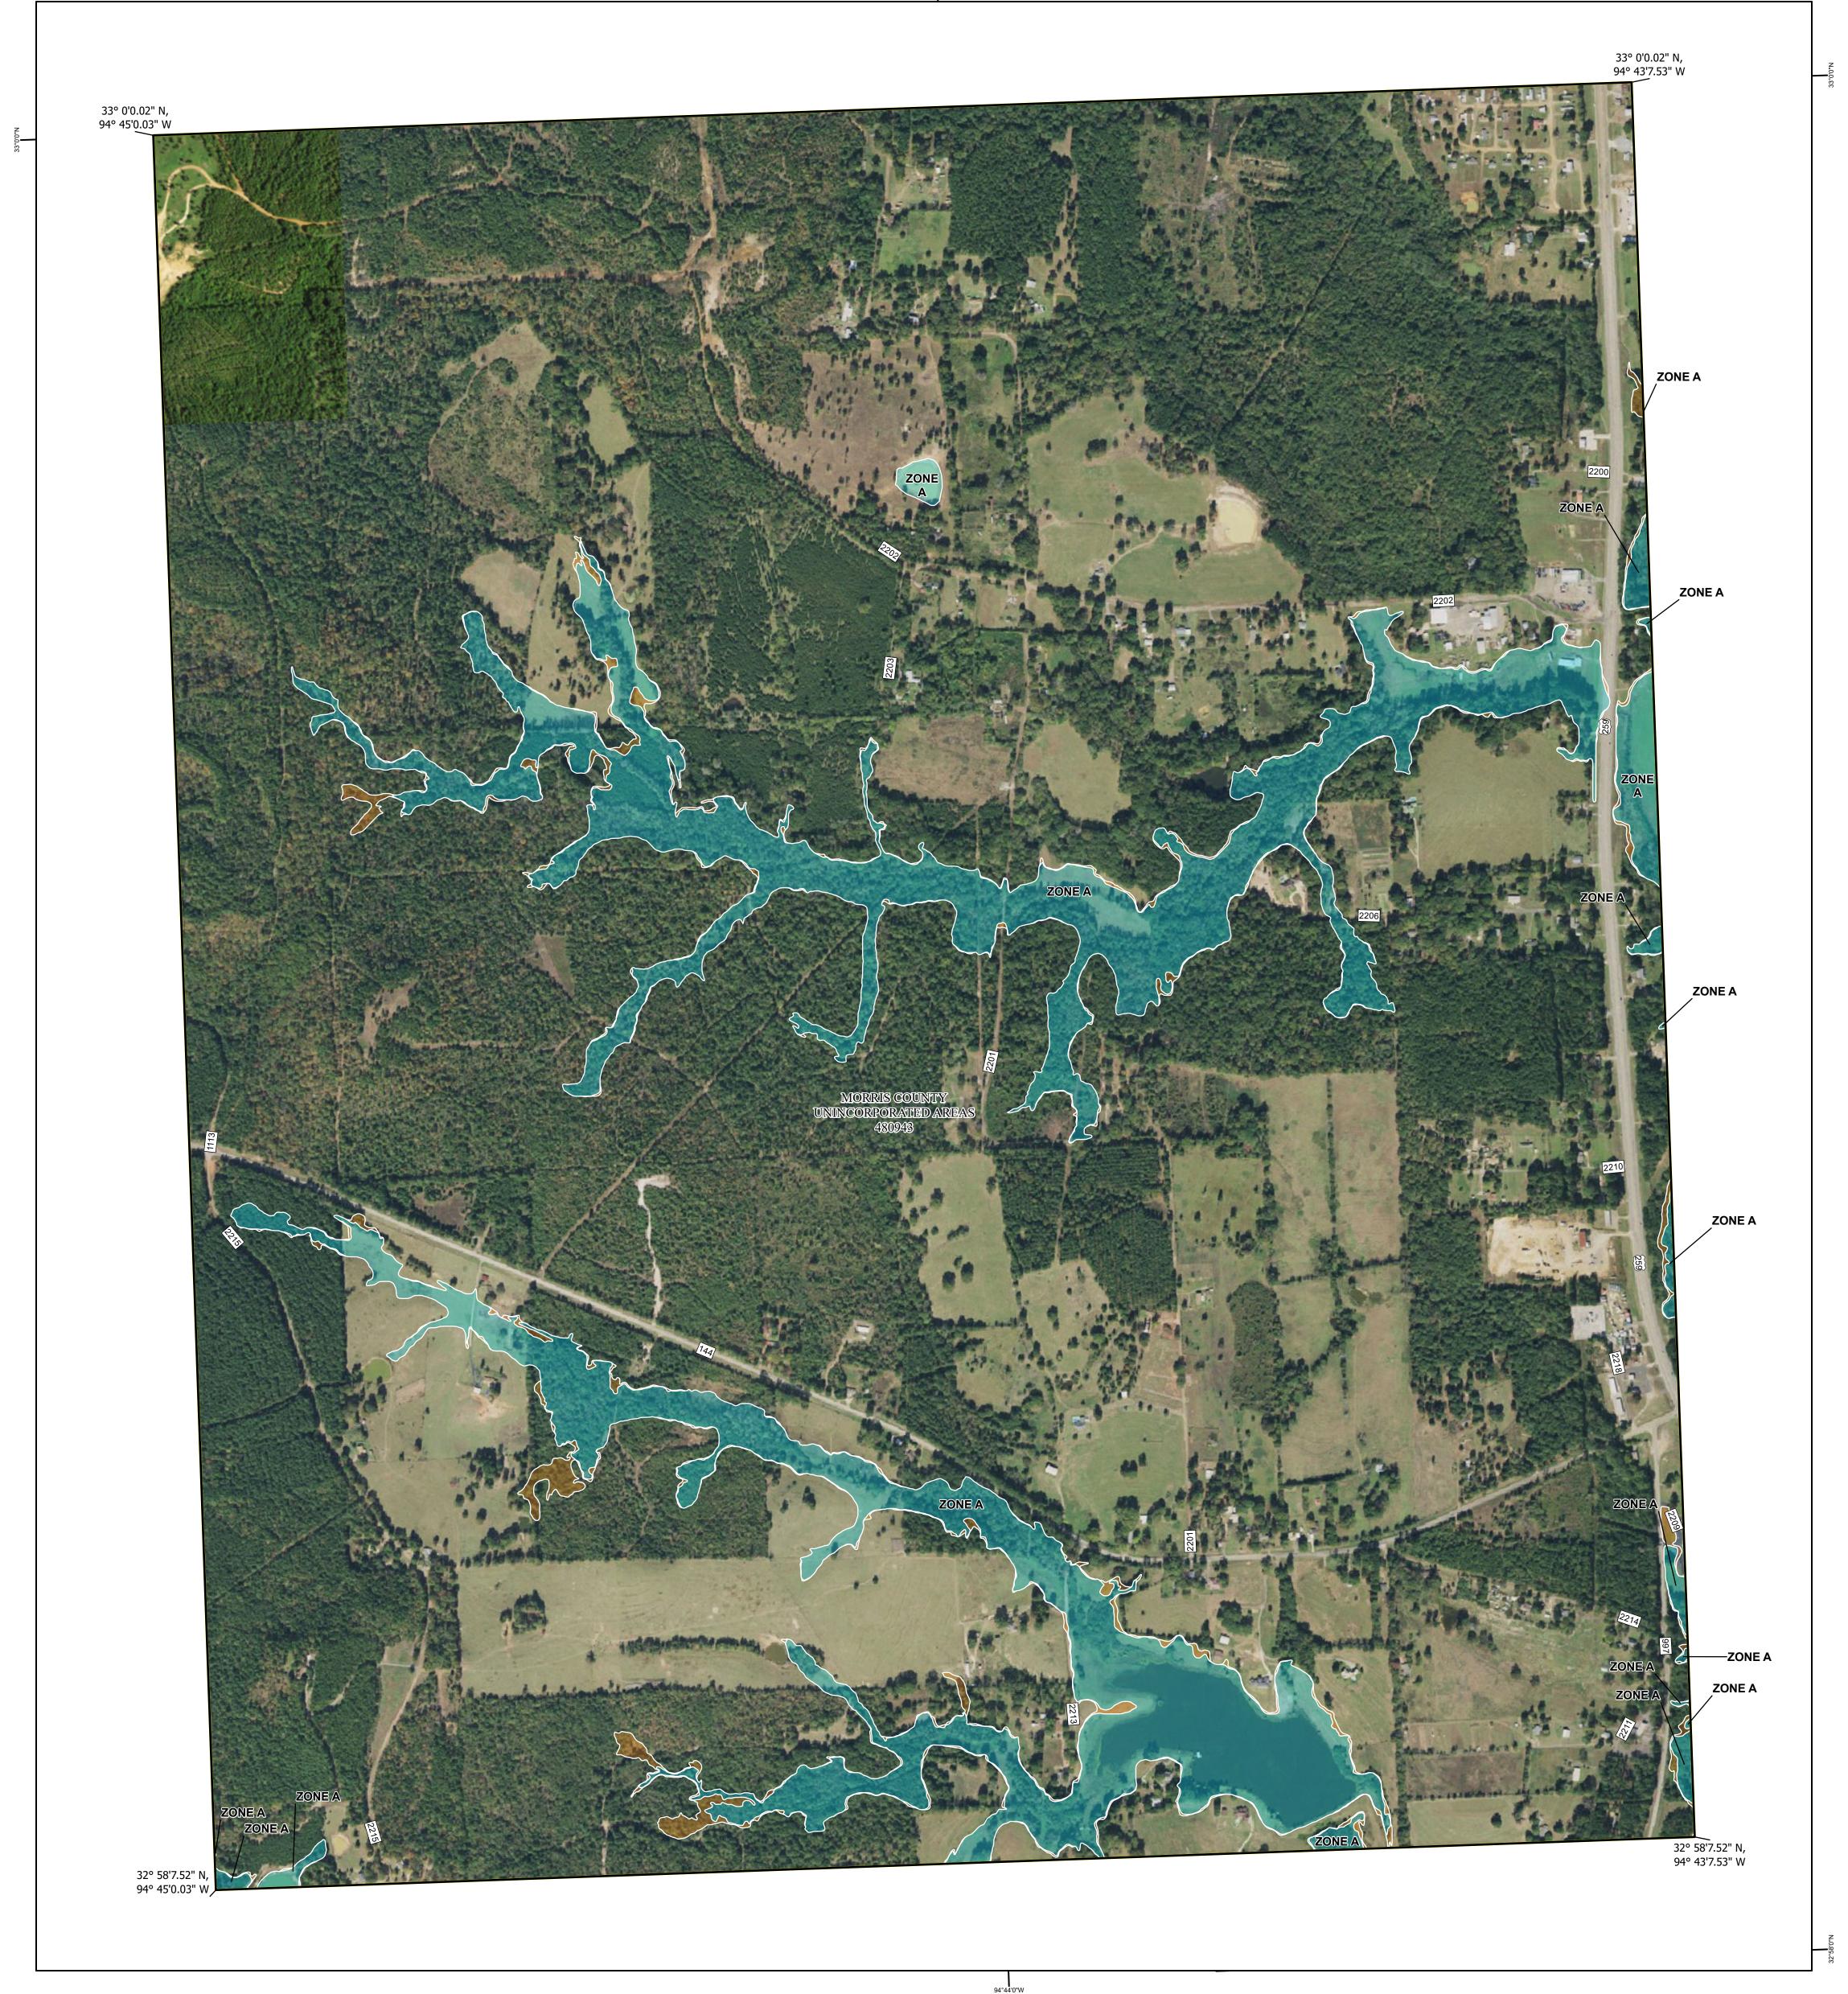

## FLOOD HAZARD INFORMATION

SEE FIS REPORT FOR DETAILED LEGEND AND INDEX MAP FOR FIRM PANEL LAYOUT THE INFORMATION DEPICTED ON THIS MAP AND SUPPORTING

Note: Some Special Flood Hazard Areas with elevations may not appear with elevation labels if the Base Flood Elevation or Cross-section line which communicates the elevation for the location appears on the adjacent panel. Please see the Panel Locator Diagram on this map panel to determine the adjacent panel and find the elevation feature there, or alternatively use the Flood Insurance Study report for detailed elevations by flood source.