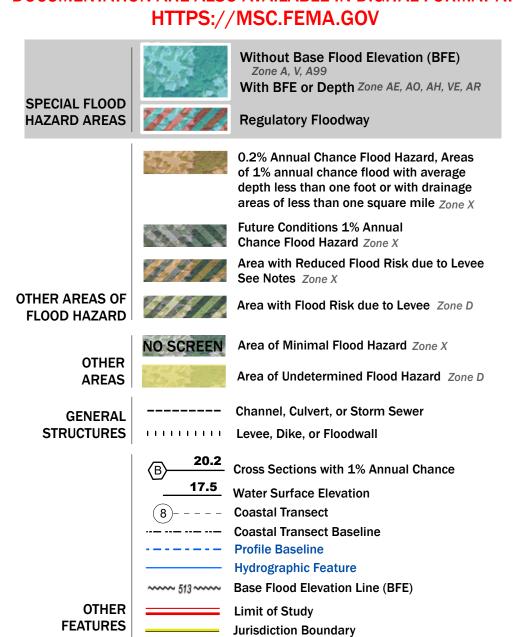

## FLOOD HAZARD INFORMATION

SEE FIS REPORT FOR DETAILED LEGEND AND INDEX MAP FOR FIRM PANEL LAYOUT THE INFORMATION DEPICTED ON THIS MAP AND SUPPORTING DOCUMENTATION ARE ALSO AVAILABLE IN DIGITAL FORMAT AT

Note: Some Special Flood Hazard Areas with elevations may not appear with elevation labels if the Base Flood Elevation or Cross-section line which communicates the elevation for the location appears on the adjacent panel. Please see the Panel Locator Diagram on this map panel to determine the adjacent panel and find the elevation feature there, or alternatively use the Flood Insurance Study report for detailed elevations by flood source.