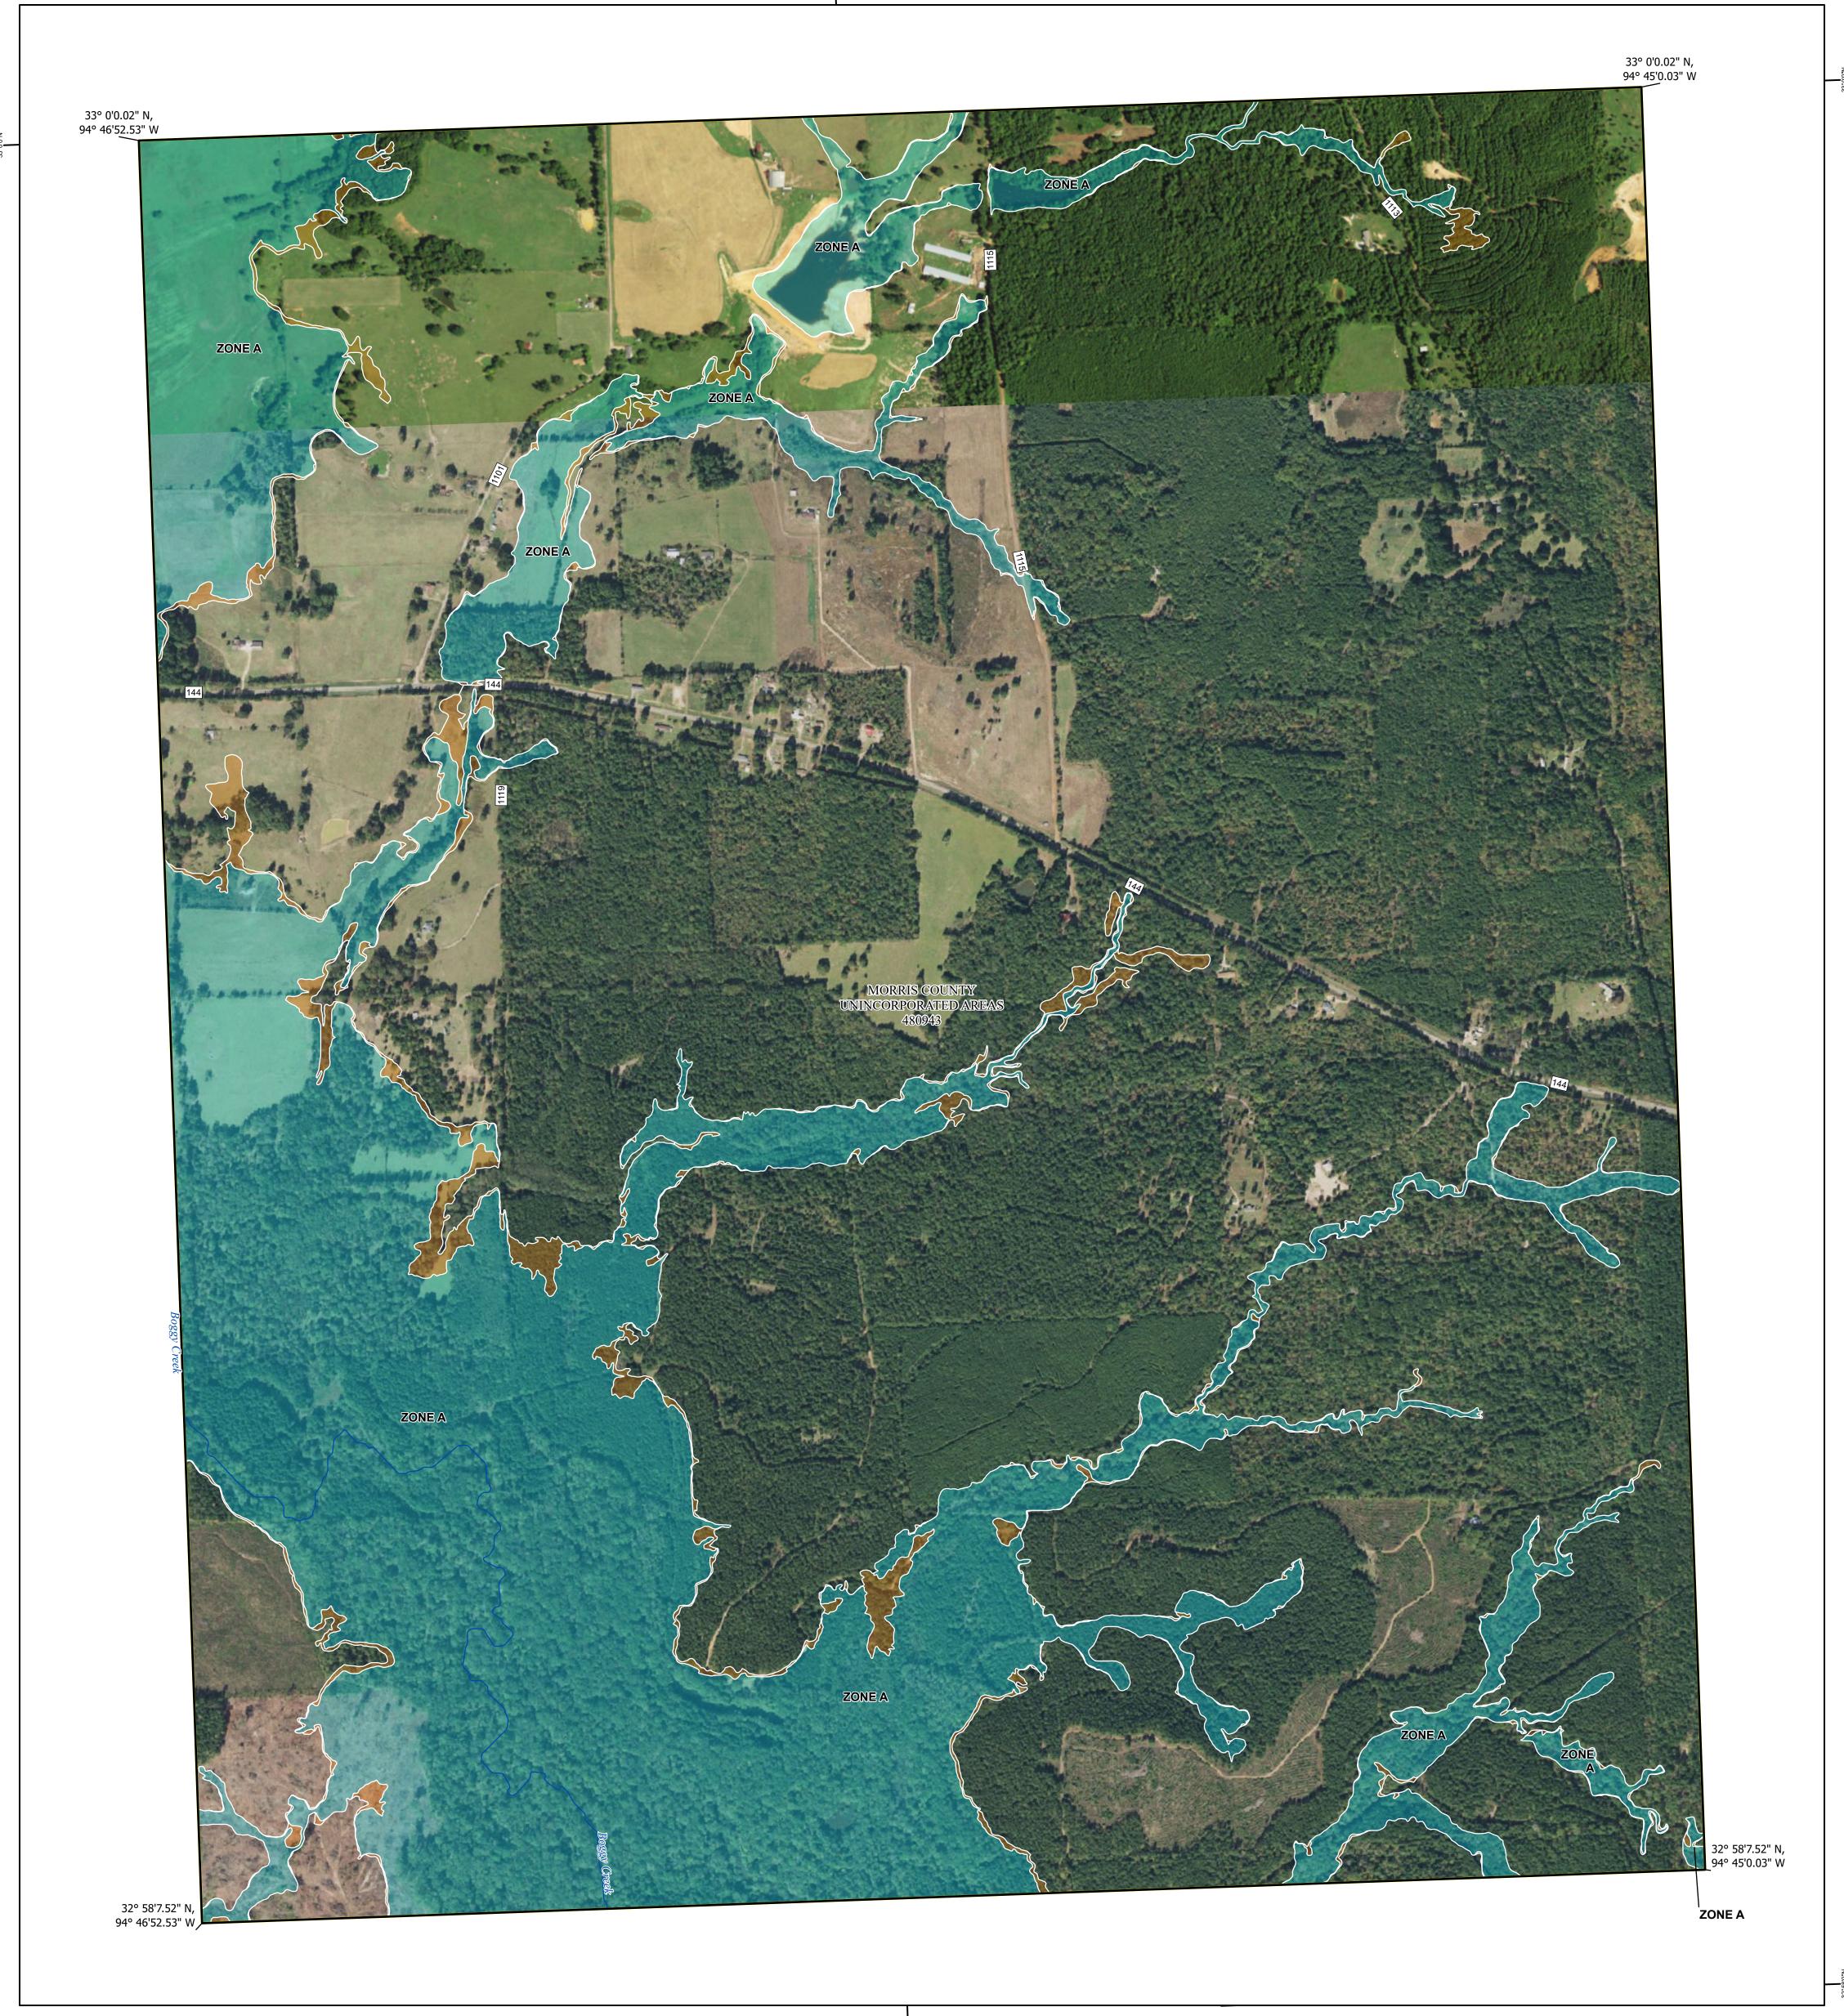

## FLOOD HAZARD INFORMATION

SEE FIS REPORT FOR DETAILED LEGEND AND INDEX MAP FOR FIRM PANEL LAYOUT THE INFORMATION DEPICTED ON THIS MAP AND SUPPORTING DOCUMENTATION ARE ALSO AVAILABLE IN DIGITAL FORMAT AT

Note: Some Special Flood Hazard Areas with elevations may not appear with elevation labels if the Base Flood Elevation or Cross-section line which communicates the elevation for the location appears on the adjacent panel. Please see the Panel Locator Diagram on this map panel to determine the adjacent panel and find the elevation feature there, or alternatively use the Flood Insurance Study report for detailed elevations by flood source.

MORRIS COUNTY UNINCORPORATED NUMBER PANEL SUFFIX 480943 0157 C

MAP NUMBER 48343C0157C **EFFECTIVE DATE Prelim Issue Date: 09/18/2024**