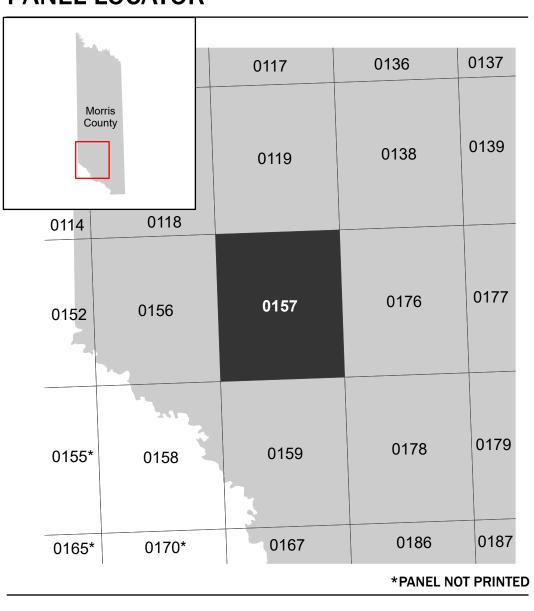

Note: Some Special Flood Hazard Areas with elevations may not appear with elevation labels if the Base Flood Elevation or Cross-section line which communicates the elevation for the location appears on the adjacent panel. Please see the Panel Locator Diagram on this map panel to determine the adjacent panel and find the elevation feature there, or alternatively use the Flood Insurance Study report for detailed elevations by flood source.

## PANEL LOCATOR

NATIONAL FLOOD INSURANCE PROGRAM

FLOOD INSURANCE RATE MAP **MORRIS COUNTY, TEXAS** AND INCORPORATED

**Panel Contains:** COMMUNITY

**AREAS** 

AREAS

National Flood Insurance Program

FEMA