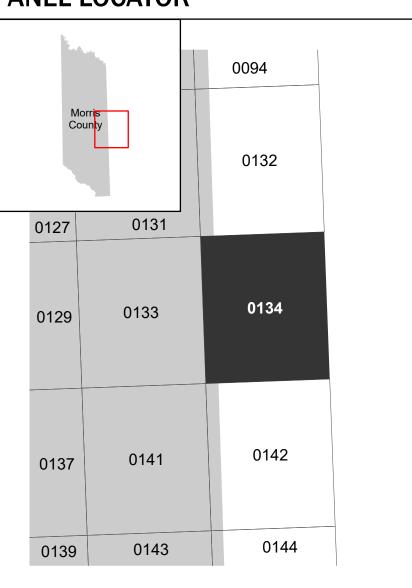

Note: Some Special Flood Hazard Areas with elevations may not appear with elevation labels if the Base Flood Elevation or Cross-section line which communicates the elevation for the location appears on the adjacent panel. Please see the Panel Locator Diagram on this map panel to determine the adjacent panel and find the elevation feature there, or alternatively use the Flood Insurance Study report for detailed elevations by flood source.

## PANEL LOCATOR

NATIONAL FLOOD INSURANCE PROGRAM FLOOD INSURANCE RATE MAP

**MORRIS COUNTY, TEXAS** AND INCORPORATED

**Panel Contains:** 

COMMUNITY MORRIS COUNTY UNINCORPORATED

NUMBER PANEL SUFFIX 480943 0134 C