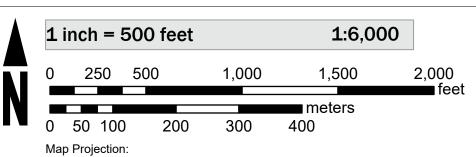

## **SCALE**

NAD 1983 StatePlane Texas North Central FIPS 4202 Feet Vertical Datum: NAVD88