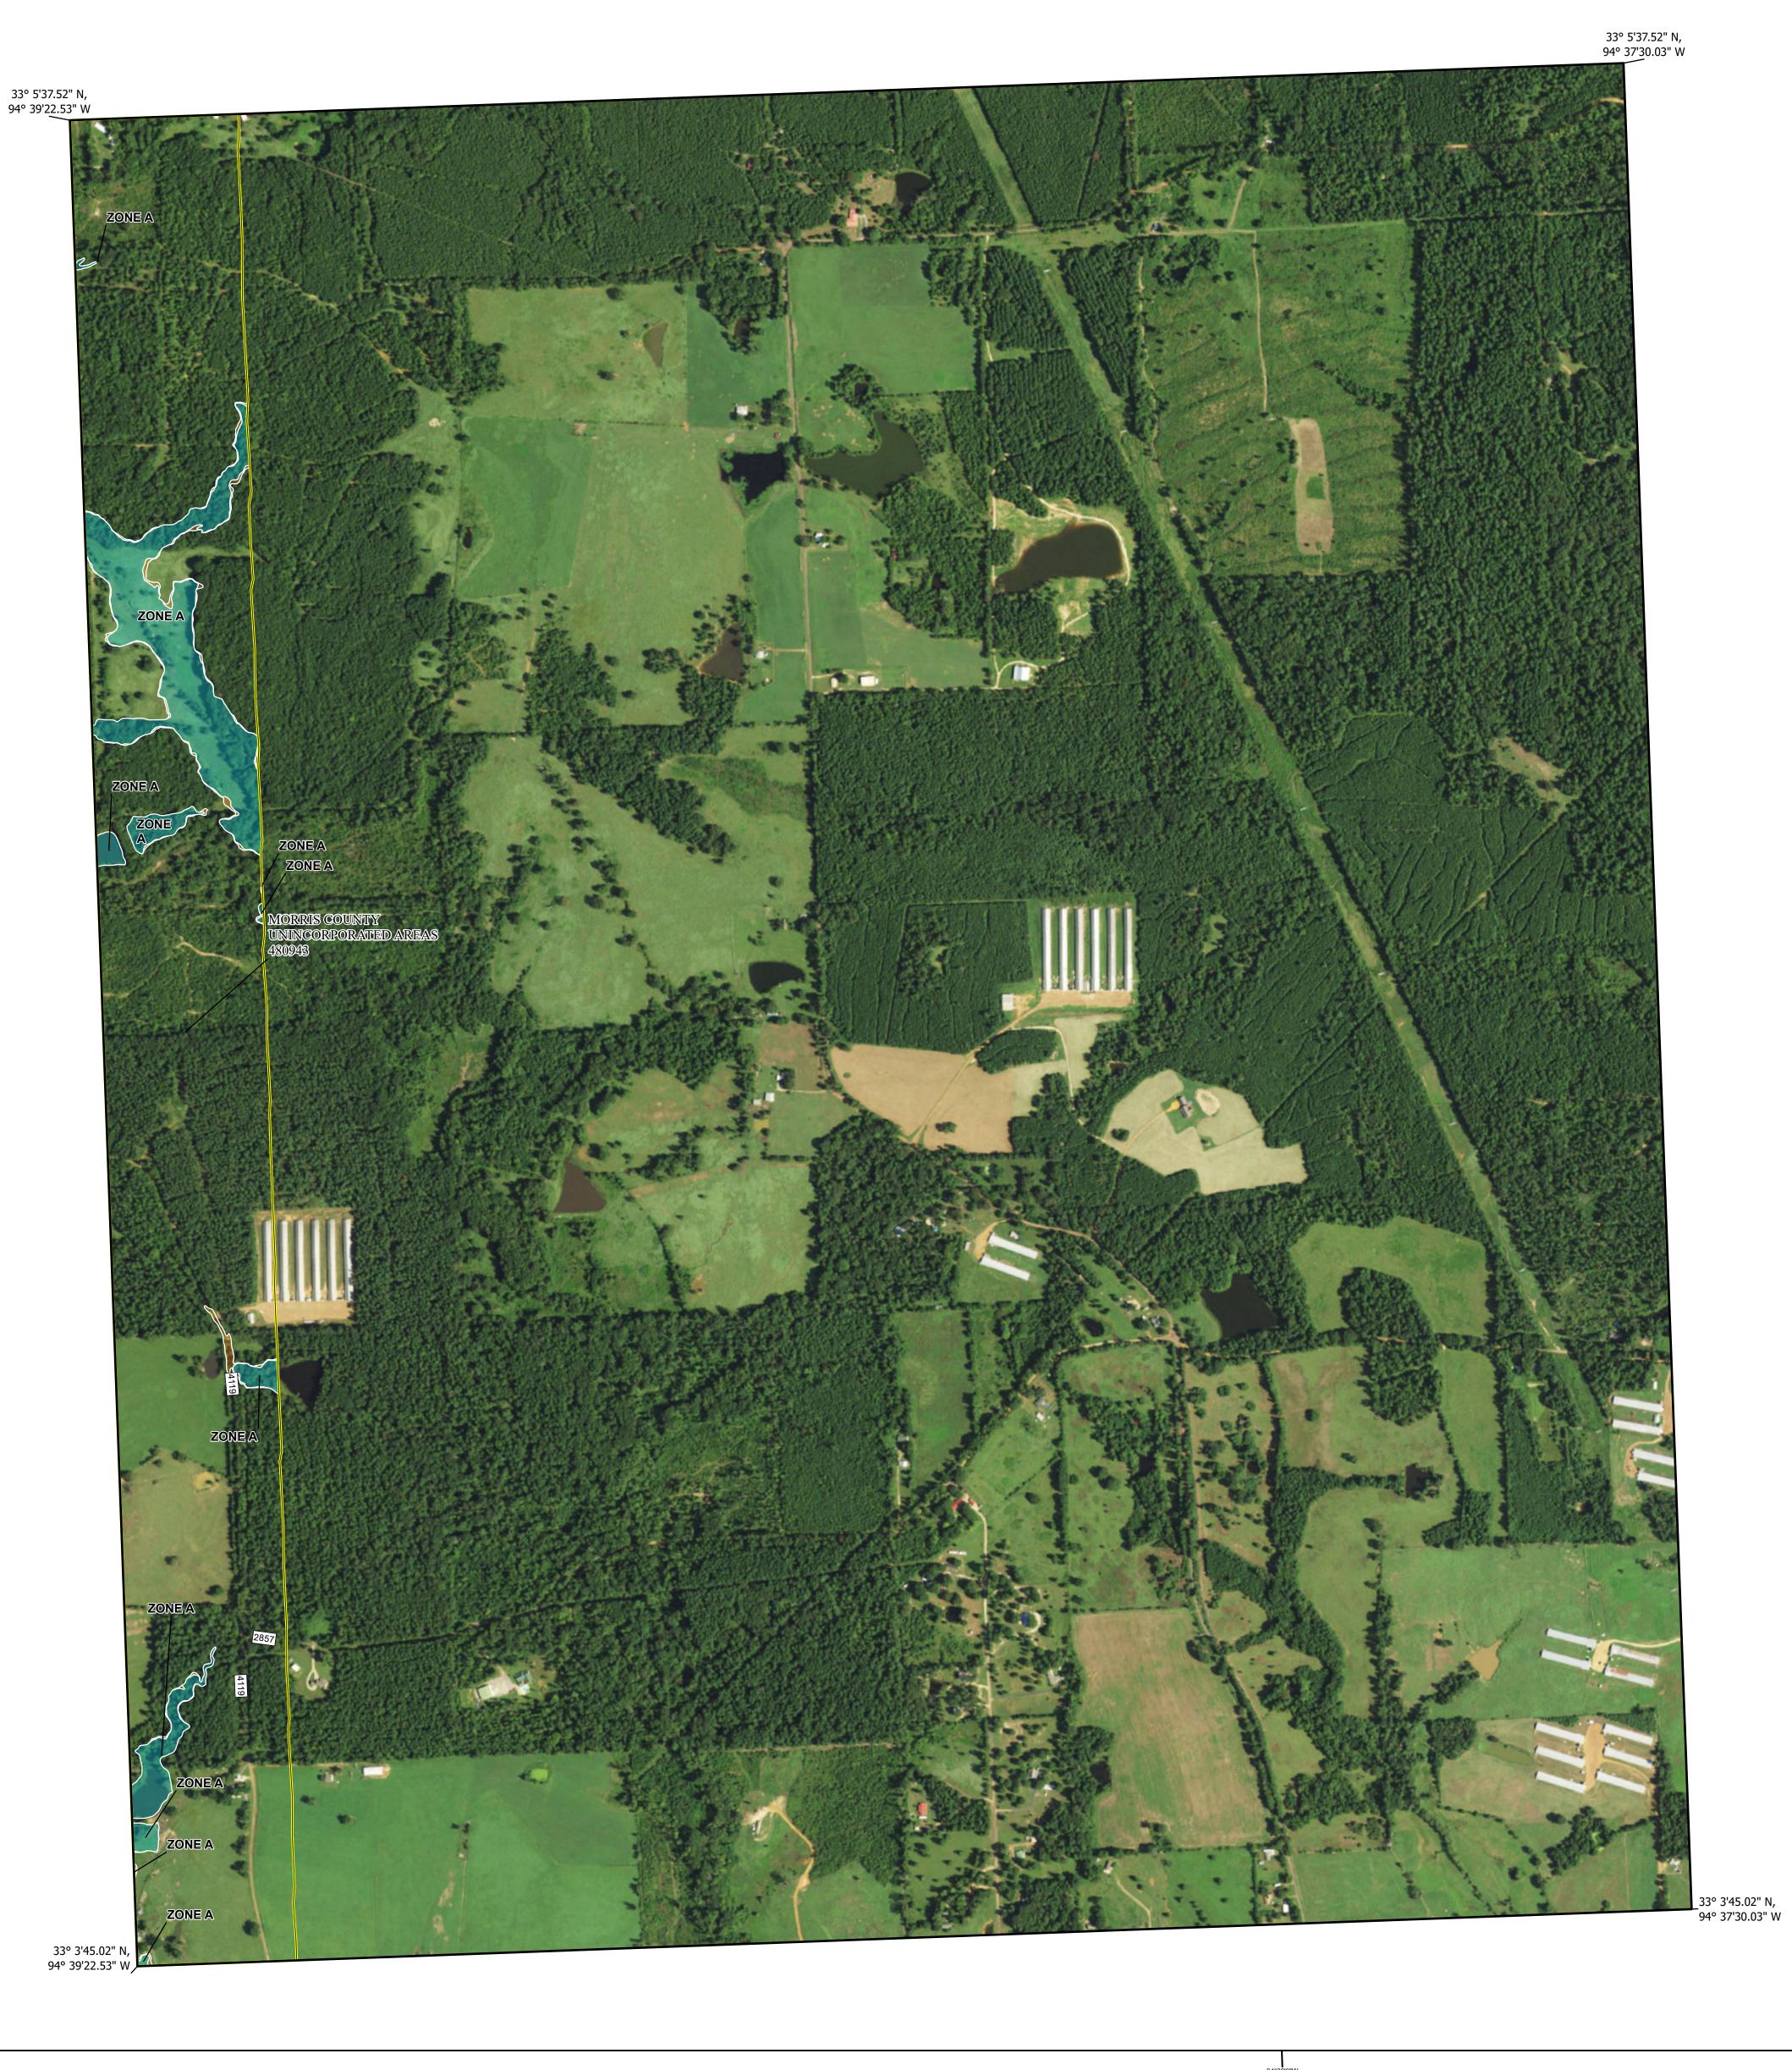

## FLOOD HAZARD INFORMATION

SEE FIS REPORT FOR DETAILED LEGEND AND INDEX MAP FOR FIRM PANEL LAYOUT THE INFORMATION DEPICTED ON THIS MAP AND SUPPORTING DOCUMENTATION ARE ALSO AVAILABLE IN DIGITAL FORMAT AT

Note: Some Special Flood Hazard Areas with elevations may not appear with elevation labels if the Base Flood Elevation or Cross-section line which communicates the elevation for the location appears on the adjacent panel. Please see the Panel Locator Diagram on this map panel to determine the adjacent panel and find the elevation feature there, or alternatively use the Flood Insurance Study report for detailed elevations by flood source.