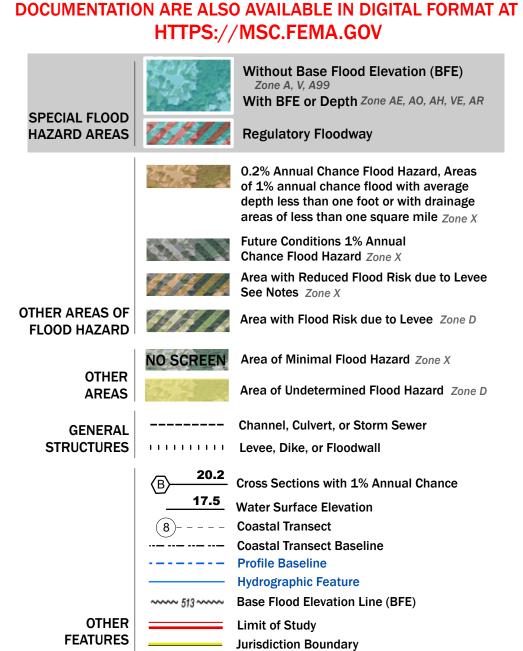

## FLOOD HAZARD INFORMATION

SEE FIS REPORT FOR DETAILED LEGEND AND INDEX MAP FOR FIRM PANEL LAYOUT THE INFORMATION DEPICTED ON THIS MAP AND SUPPORTING