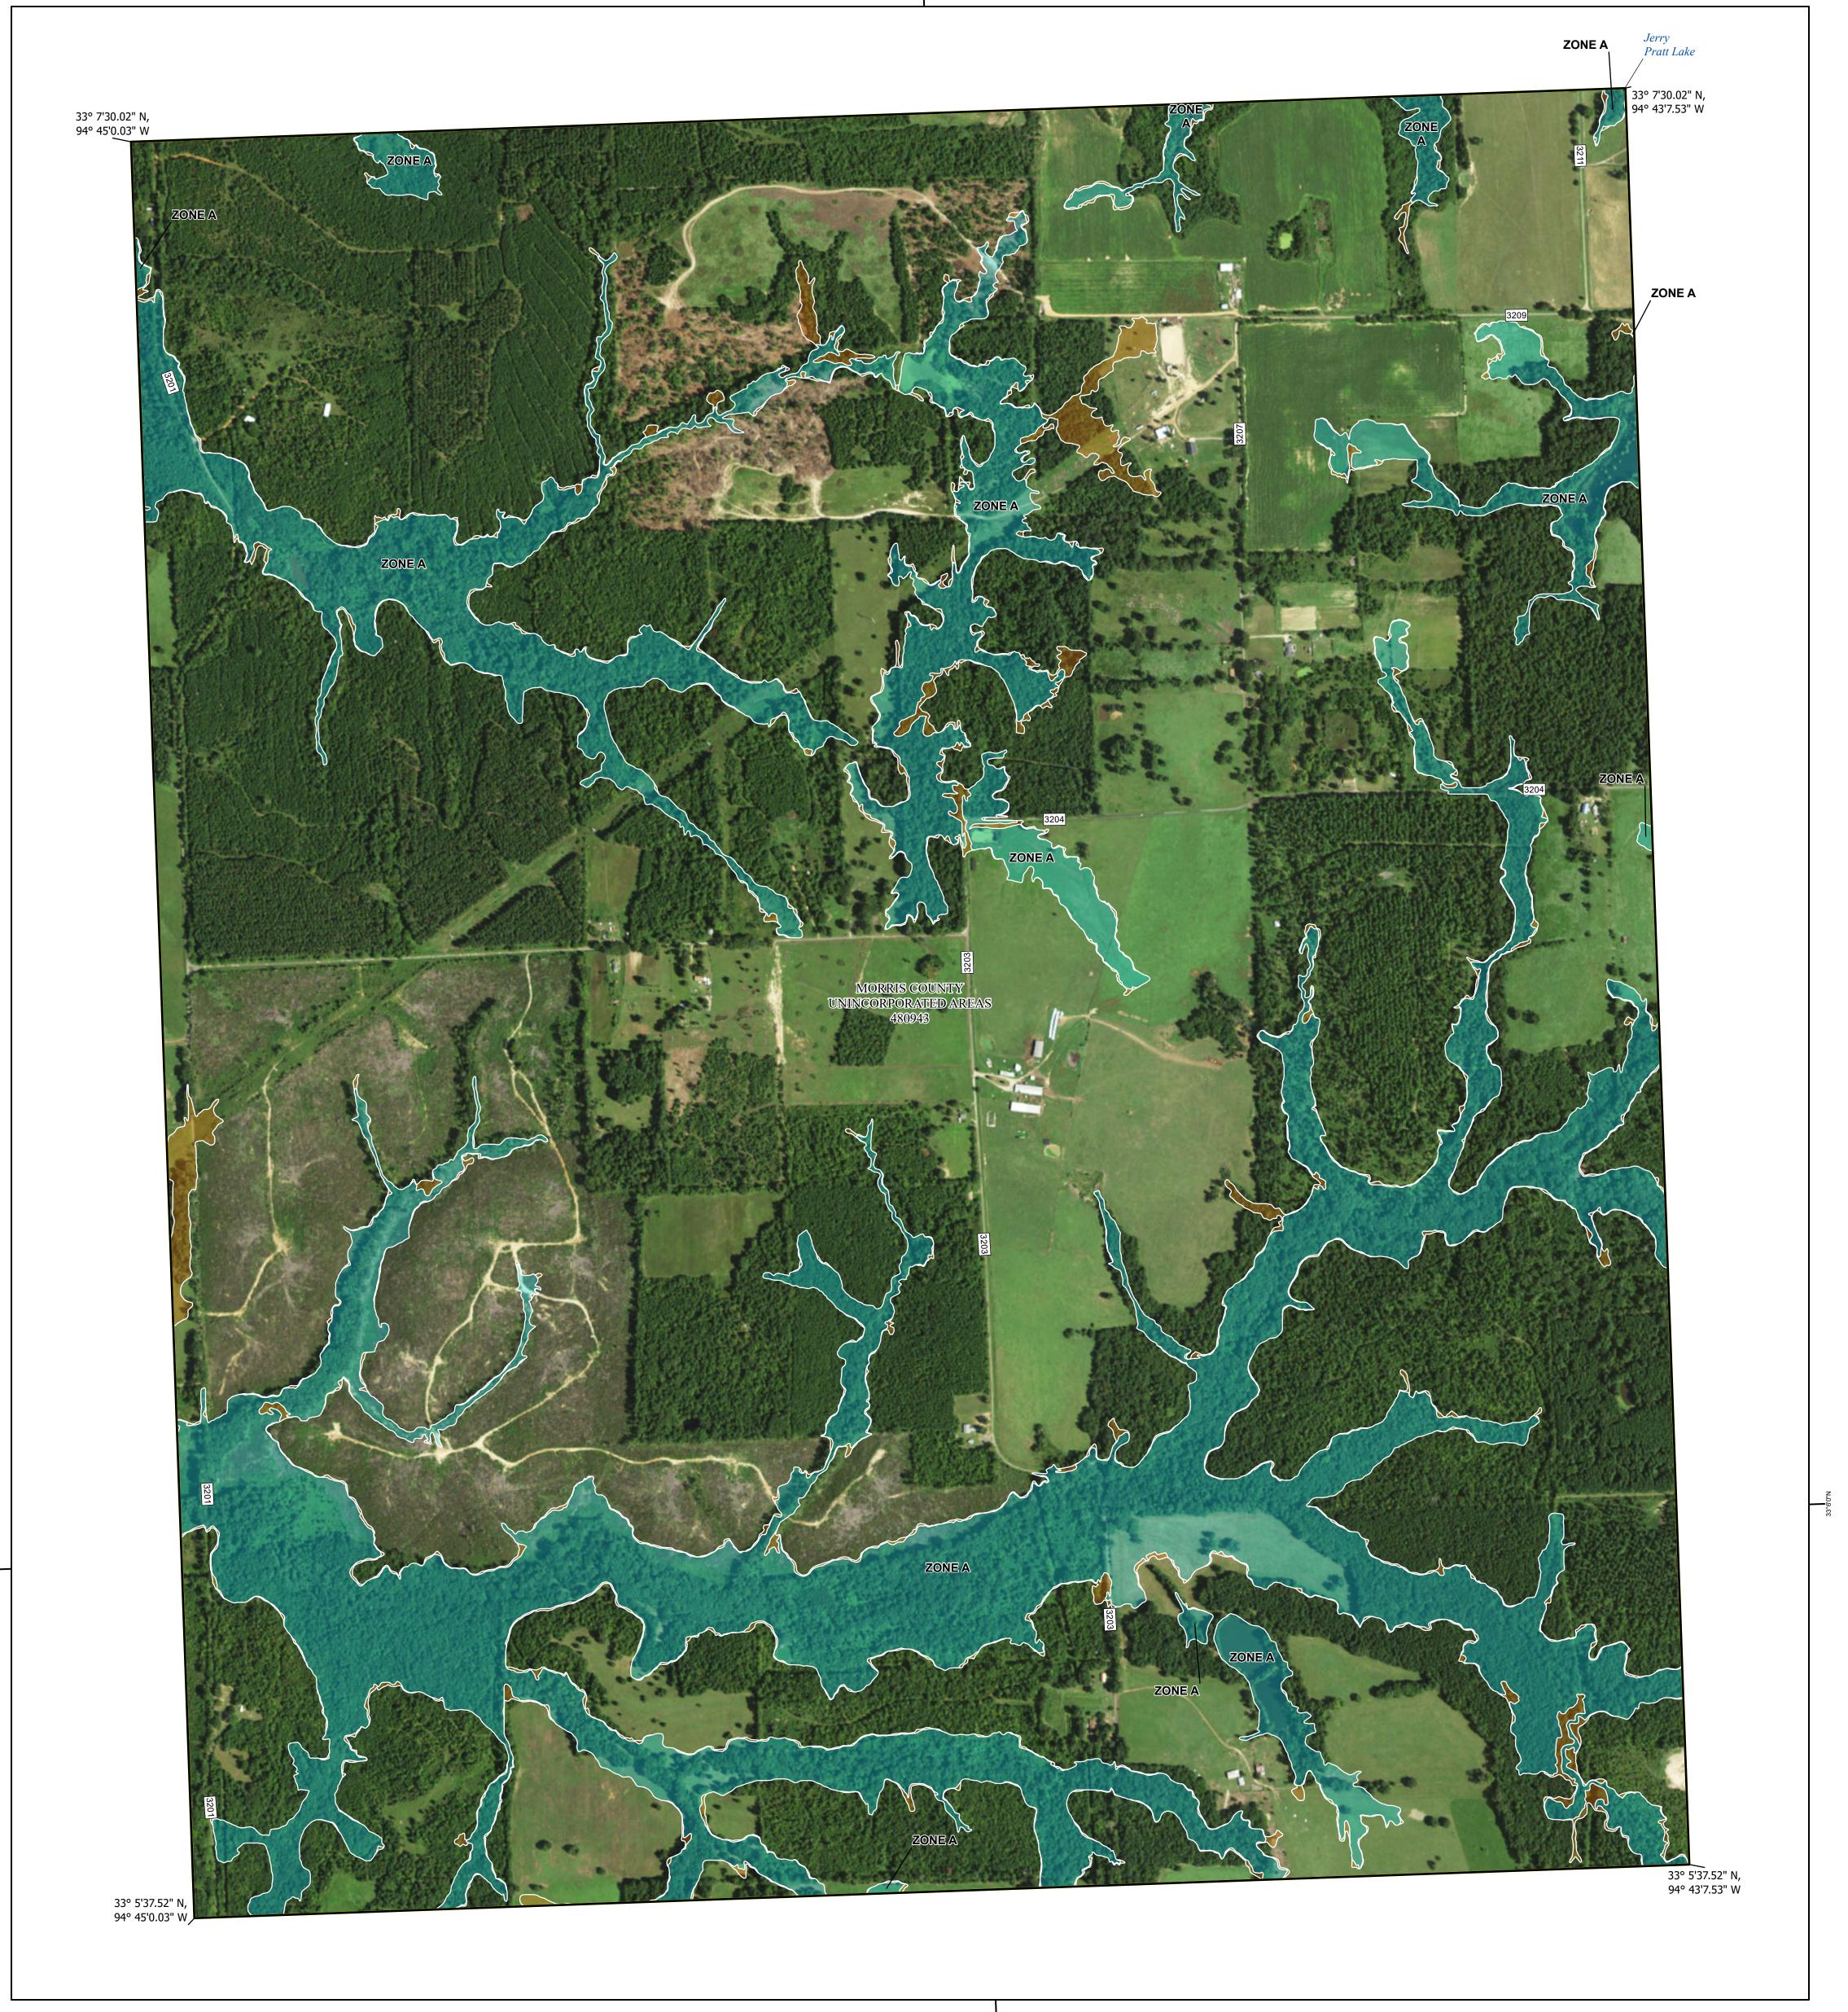

## FLOOD HAZARD INFORMATION

SEE FIS REPORT FOR DETAILED LEGEND AND INDEX MAP FOR FIRM PANEL LAYOUT THE INFORMATION DEPICTED ON THIS MAP AND SUPPORTING

Note: Some Special Flood Hazard Areas with elevations may not appear with elevation labels if the Base Flood Elevation or Cross-section line which communicates the elevation for the location appears on the adjacent panel. Please see the Panel Locator Diagram on this map panel to determine the adjacent panel and find the elevation feature there, or alternatively use the Flood Insurance Study report for detailed elevations by flood source.

## PANEL LOCATOR

NATIONAL FLOOD INSURANCE PROGRAM

FLOOD INSURANCE RATE MAP

**MORRIS COUNTY, TEXAS** AND INCORPORATED **AREAS** 

**Panel Contains:** 

National Flood Insurance Program

FEMA

COMMUNITY MORRIS COUNTY UNINCORPORATED AREAS

NUMBER PANEL SUFFIX 480943 0126 C

MAP NUMBER 48343C0126C **EFFECTIVE DATE Prelim Issue Date: 09/18/2024**