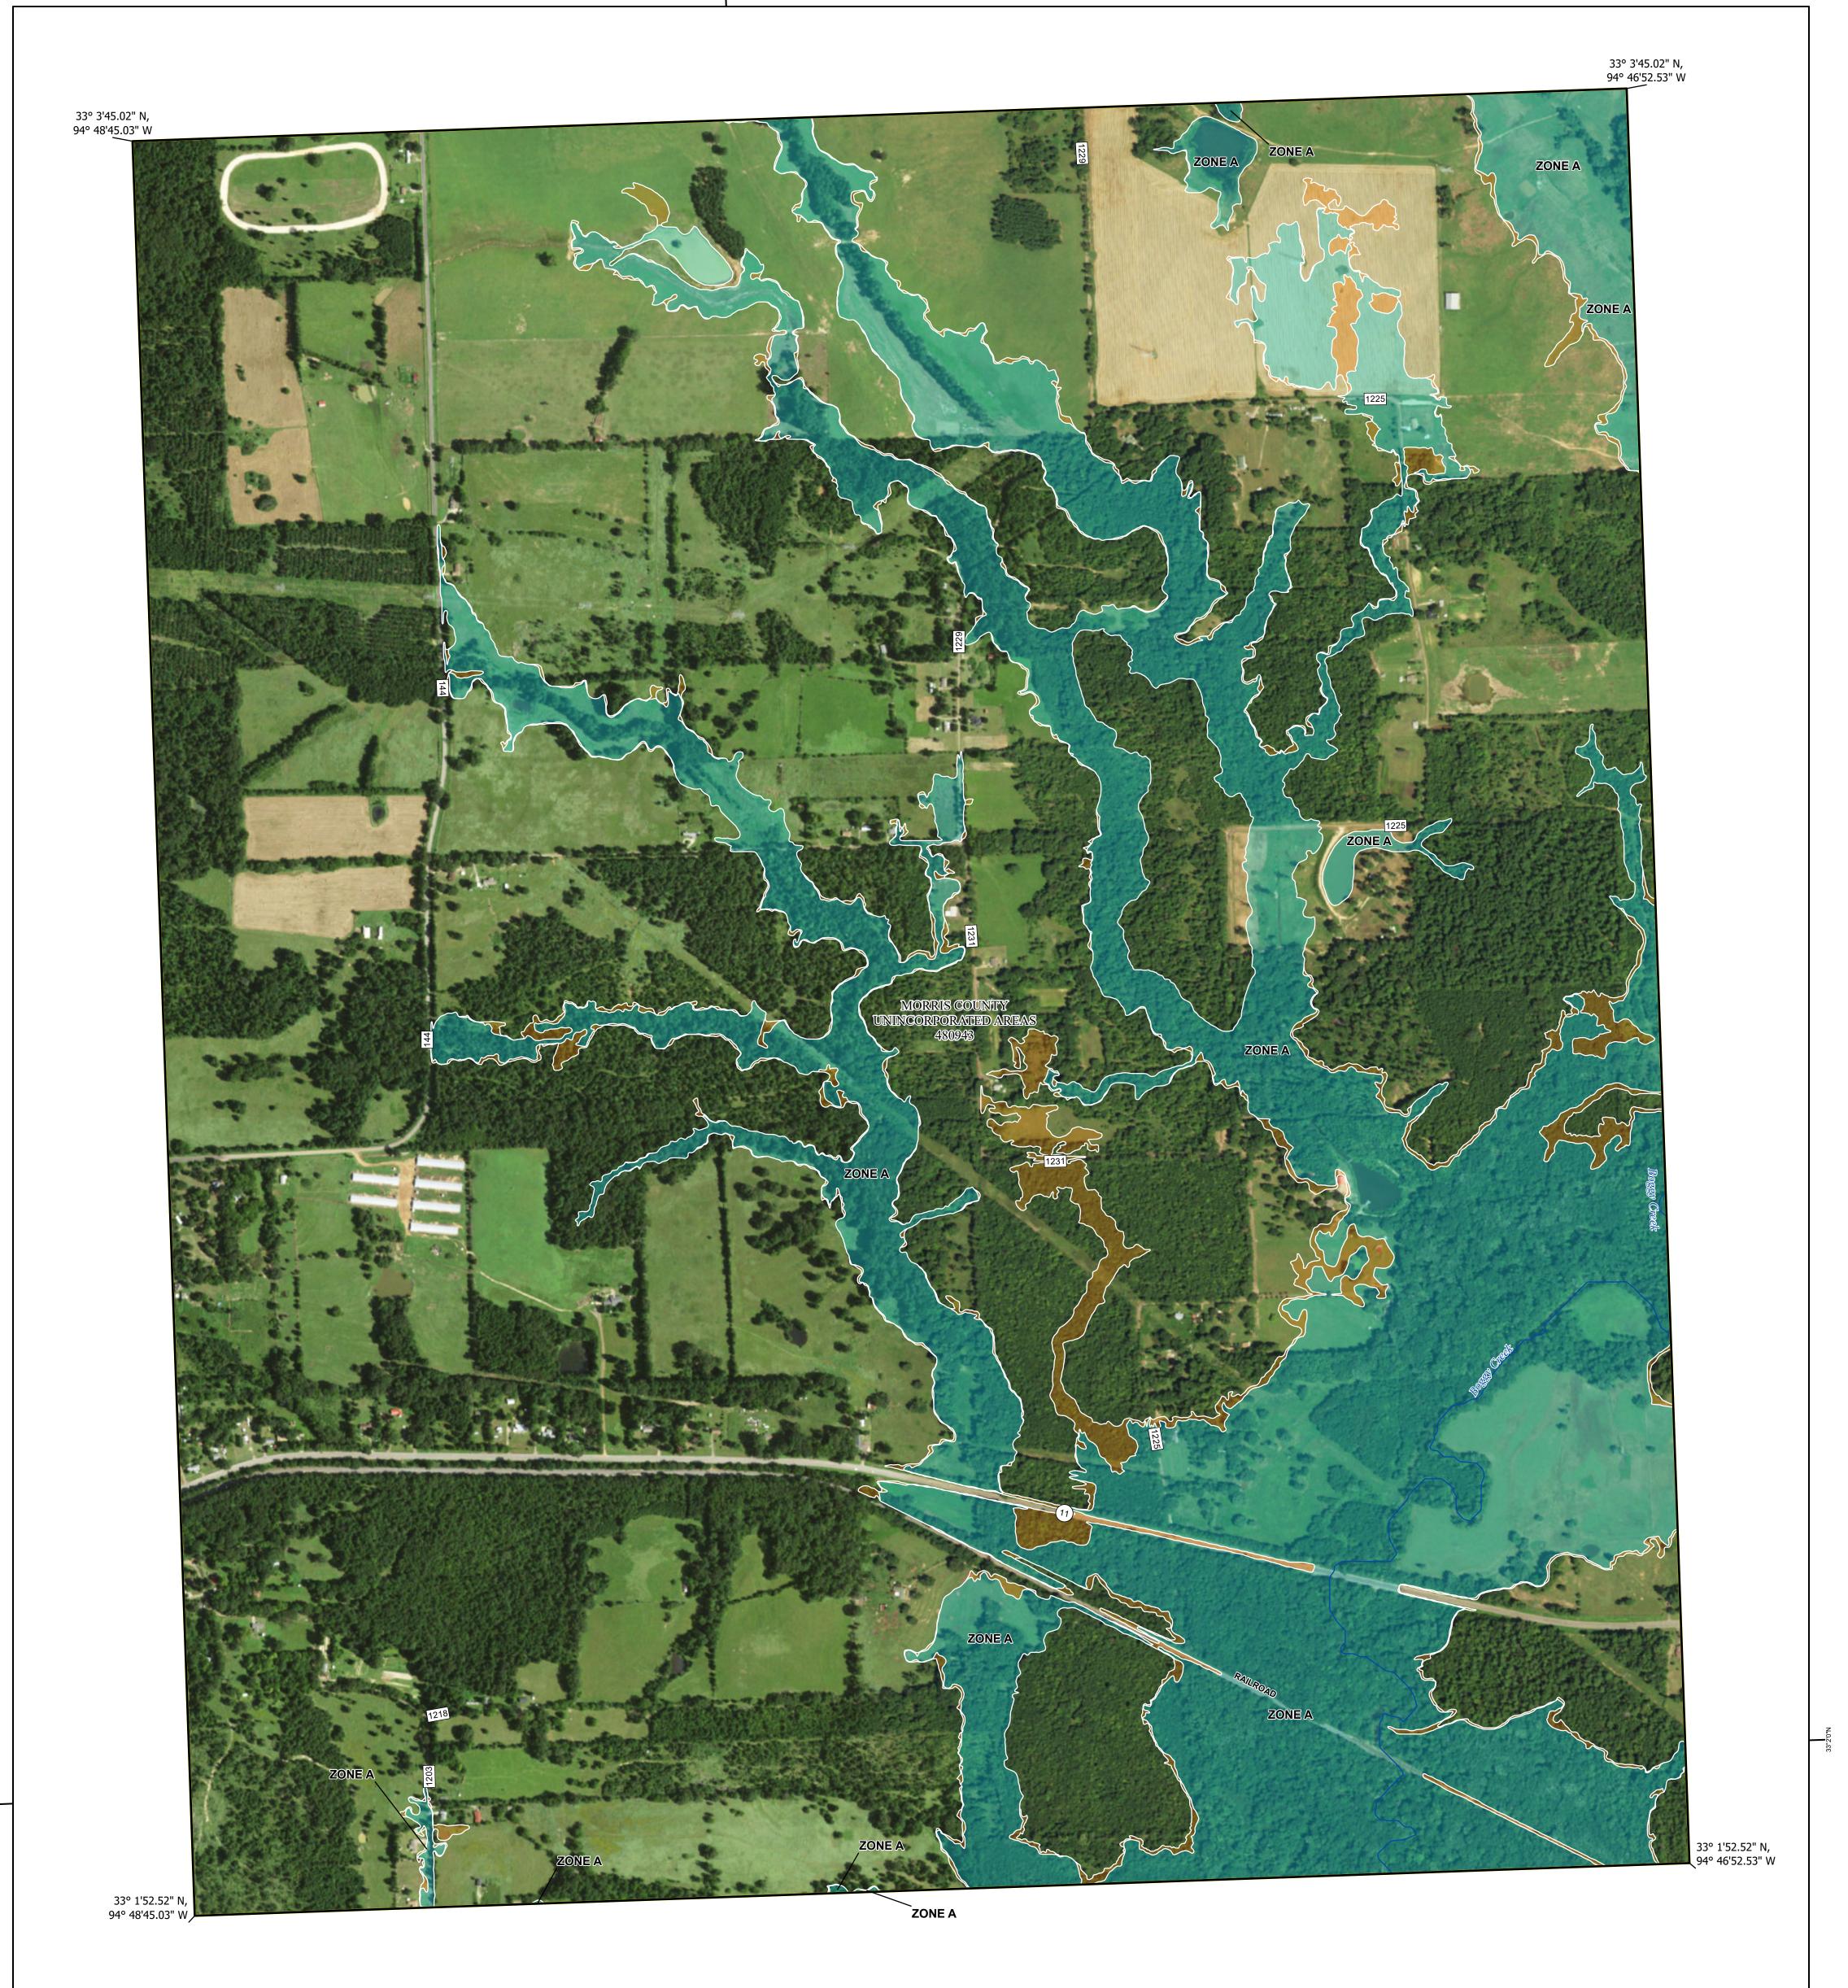

## FLOOD HAZARD INFORMATION

SEE FIS REPORT FOR DETAILED LEGEND AND INDEX MAP FOR FIRM PANEL LAYOUT THE INFORMATION DEPICTED ON THIS MAP AND SUPPORTING DOCUMENTATION ARE ALSO AVAILABLE IN DIGITAL FORMAT AT

Note: Some Special Flood Hazard Areas with elevations may not appear with elevation labels if the Base Flood Elevation or Cross-section line which communicates the elevation for the location appears on the adjacent panel. Please see the Panel Locator Diagram on this map panel to determine the adjacent panel and find the elevation feature there, or alternatively use the Flood Insurance Study report for detailed elevations by flood source.

COMMUNITY MORRIS COUNTY UNINCORPORATED NUMBER PANEL SUFFIX 480943 0116 C

MAP NUMBER 48343C0116C EFFECTIVE DATE **Prelim Issue Date: 09/18/2024**