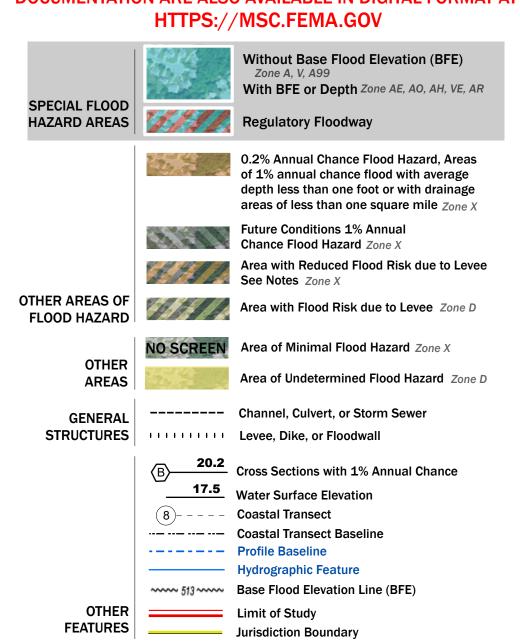

## FLOOD HAZARD INFORMATION

SEE FIS REPORT FOR DETAILED LEGEND AND INDEX MAP FOR FIRM PANEL LAYOUT THE INFORMATION DEPICTED ON THIS MAP AND SUPPORTING DOCUMENTATION ARE ALSO AVAILABLE IN DIGITAL FORMAT AT

Note: Some Special Flood Hazard Areas with elevations may not appear with elevation labels if the Base Flood Elevation or Cross-section line which communicates the elevation for the location appears on the adjacent panel. Please see the Panel Locator Diagram on this map panel to determine the adjacent panel and find the elevation feature there, or alternatively use the Flood Insurance Study report for detailed elevations by flood source.