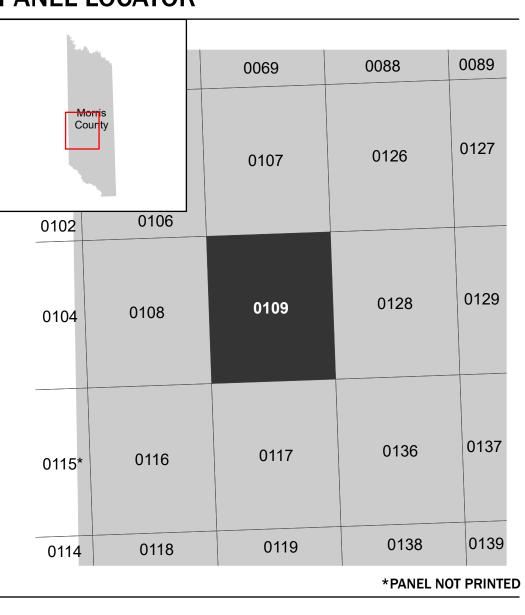

Note: Some Special Flood Hazard Areas with elevations may not appear with elevation labels if the Base Flood Elevation or Cross-section line which communicates the elevation for the location appears on the adjacent panel. Please see the Panel Locator Diagram on this map panel to determine the adjacent panel and find the elevation feature there, or alternatively use the Flood Insurance Study report for detailed elevations by flood source.

## PANEL LOCATOR

NATIONAL FLOOD INSURANCE PROGRAM FLOOD INSURANCE RATE MAP

**MORRIS COUNTY, TEXAS** AND INCORPORATED

**Panel Contains:** 

**AREAS** 

COMMUNITY MORRIS COUNTY UNINCORPORATED NUMBER PANEL SUFFIX