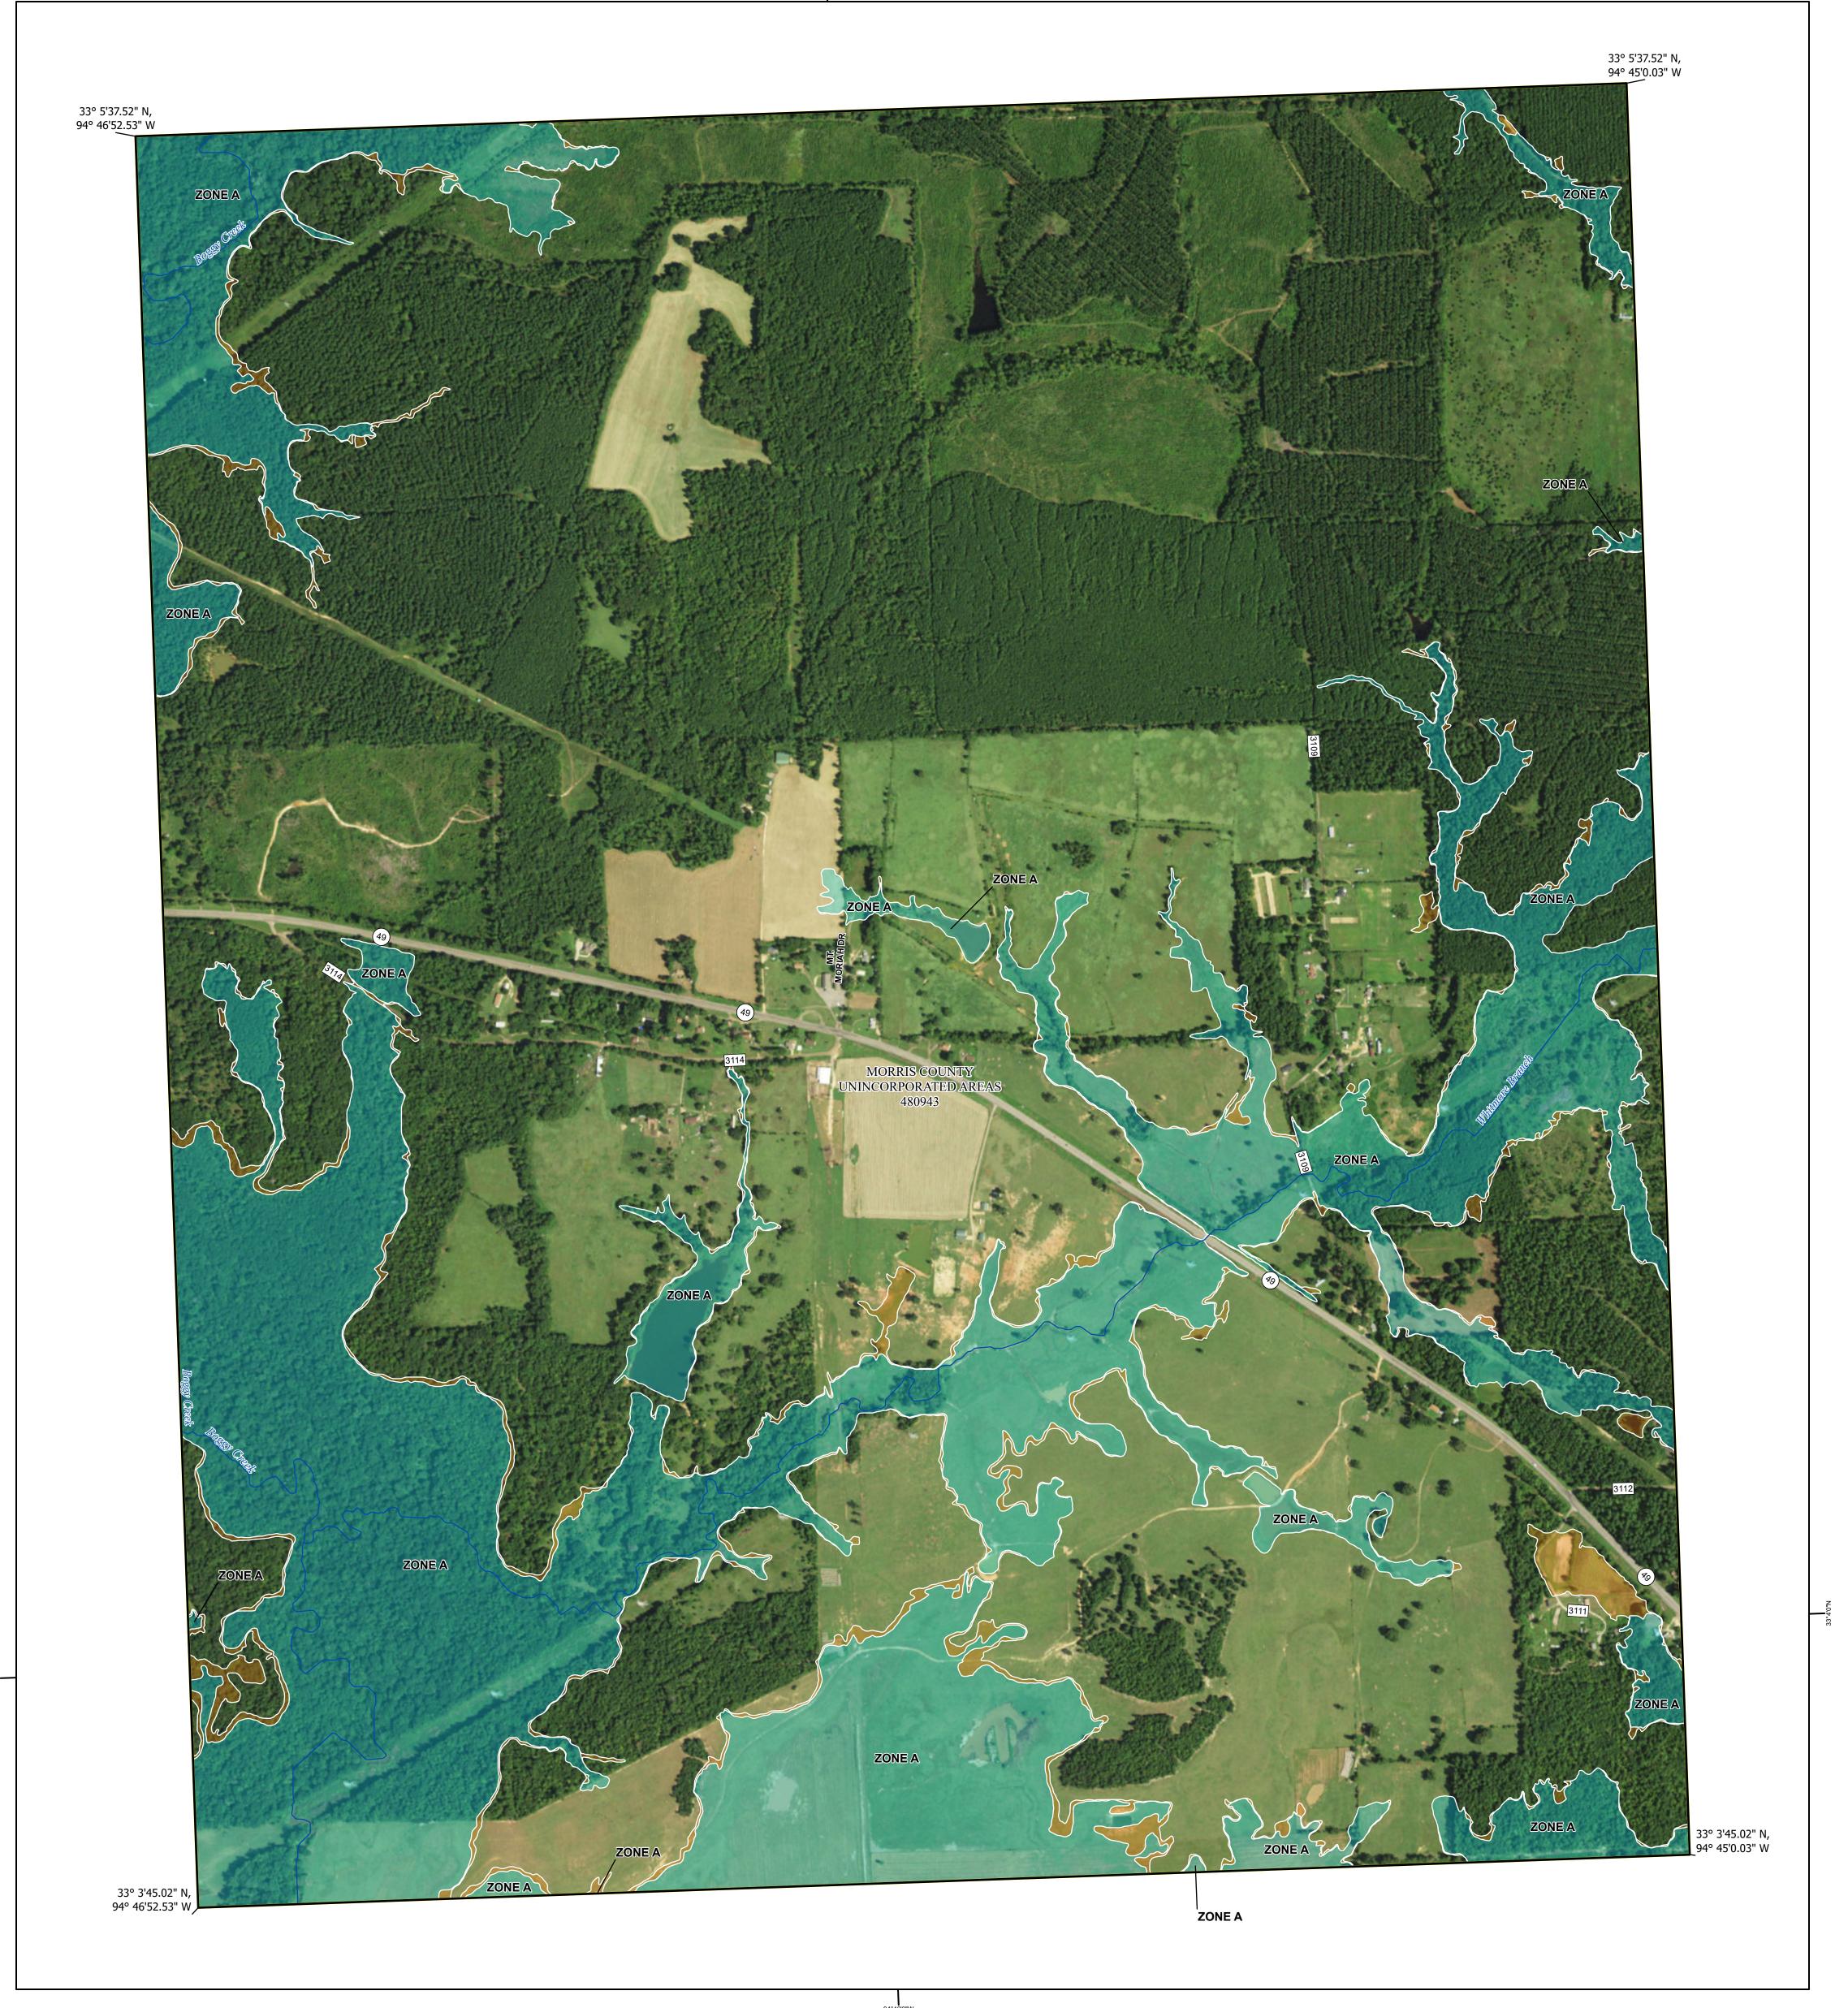

## FLOOD HAZARD INFORMATION

SEE FIS REPORT FOR DETAILED LEGEND AND INDEX MAP FOR FIRM PANEL LAYOUT THE INFORMATION DEPICTED ON THIS MAP AND SUPPORTING DOCUMENTATION ARE ALSO AVAILABLE IN DIGITAL FORMAT AT

Note: Some Special Flood Hazard Areas with elevations may not appear with elevation labels if the Base Flood Elevation or Cross-section line which communicates the elevation for the location appears on the adjacent panel. Please see the Panel Locator Diagram on this map panel to determine the adjacent panel and find the elevation feature there, or alternatively use the Flood Insurance Study report for detailed elevations by flood source.

## PANEL LOCATOR

NATIONAL FLOOD INSURANCE PROGRAM FLOOD INSURANCE RATE MAP

**MORRIS COUNTY, TEXAS** AND INCORPORATED

**Panel Contains:** 

**AREAS** 

COMMUNITY MORRIS COUNTY UNINCORPORATED NUMBER PANEL SUFFIX

480943 0109 C

MAP NUMBER 48343C0109C **EFFECTIVE DATE Prelim Issue Date: 09/18/2024**