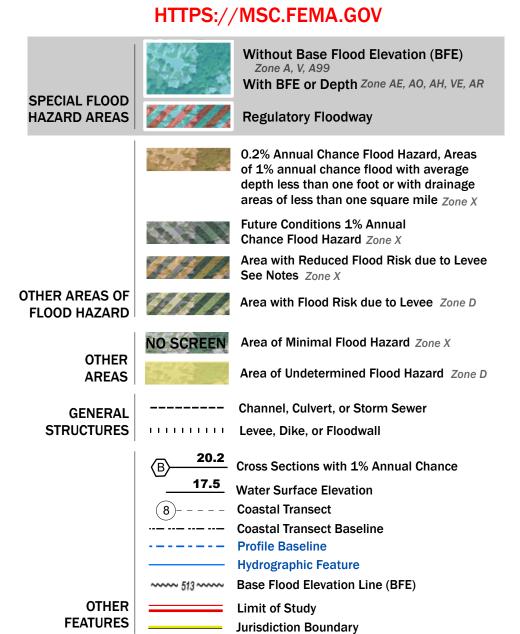

## FLOOD HAZARD INFORMATION

SEE FIS REPORT FOR DETAILED LEGEND AND INDEX MAP FOR FIRM PANEL LAYOUT THE INFORMATION DEPICTED ON THIS MAP AND SUPPORTING DOCUMENTATION ARE ALSO AVAILABLE IN DIGITAL FORMAT AT

Note: Some Special Flood Hazard Areas with elevations may not appear with elevation labels if the Base Flood Elevation or Cross-section line which communicates the elevation for the location appears on the adjacent panel. Please see the Panel Locator Diagram on this map panel to determine the adjacent panel and find the elevation feature there, or alternatively use the Flood Insurance Study report for detailed elevations by flood source.