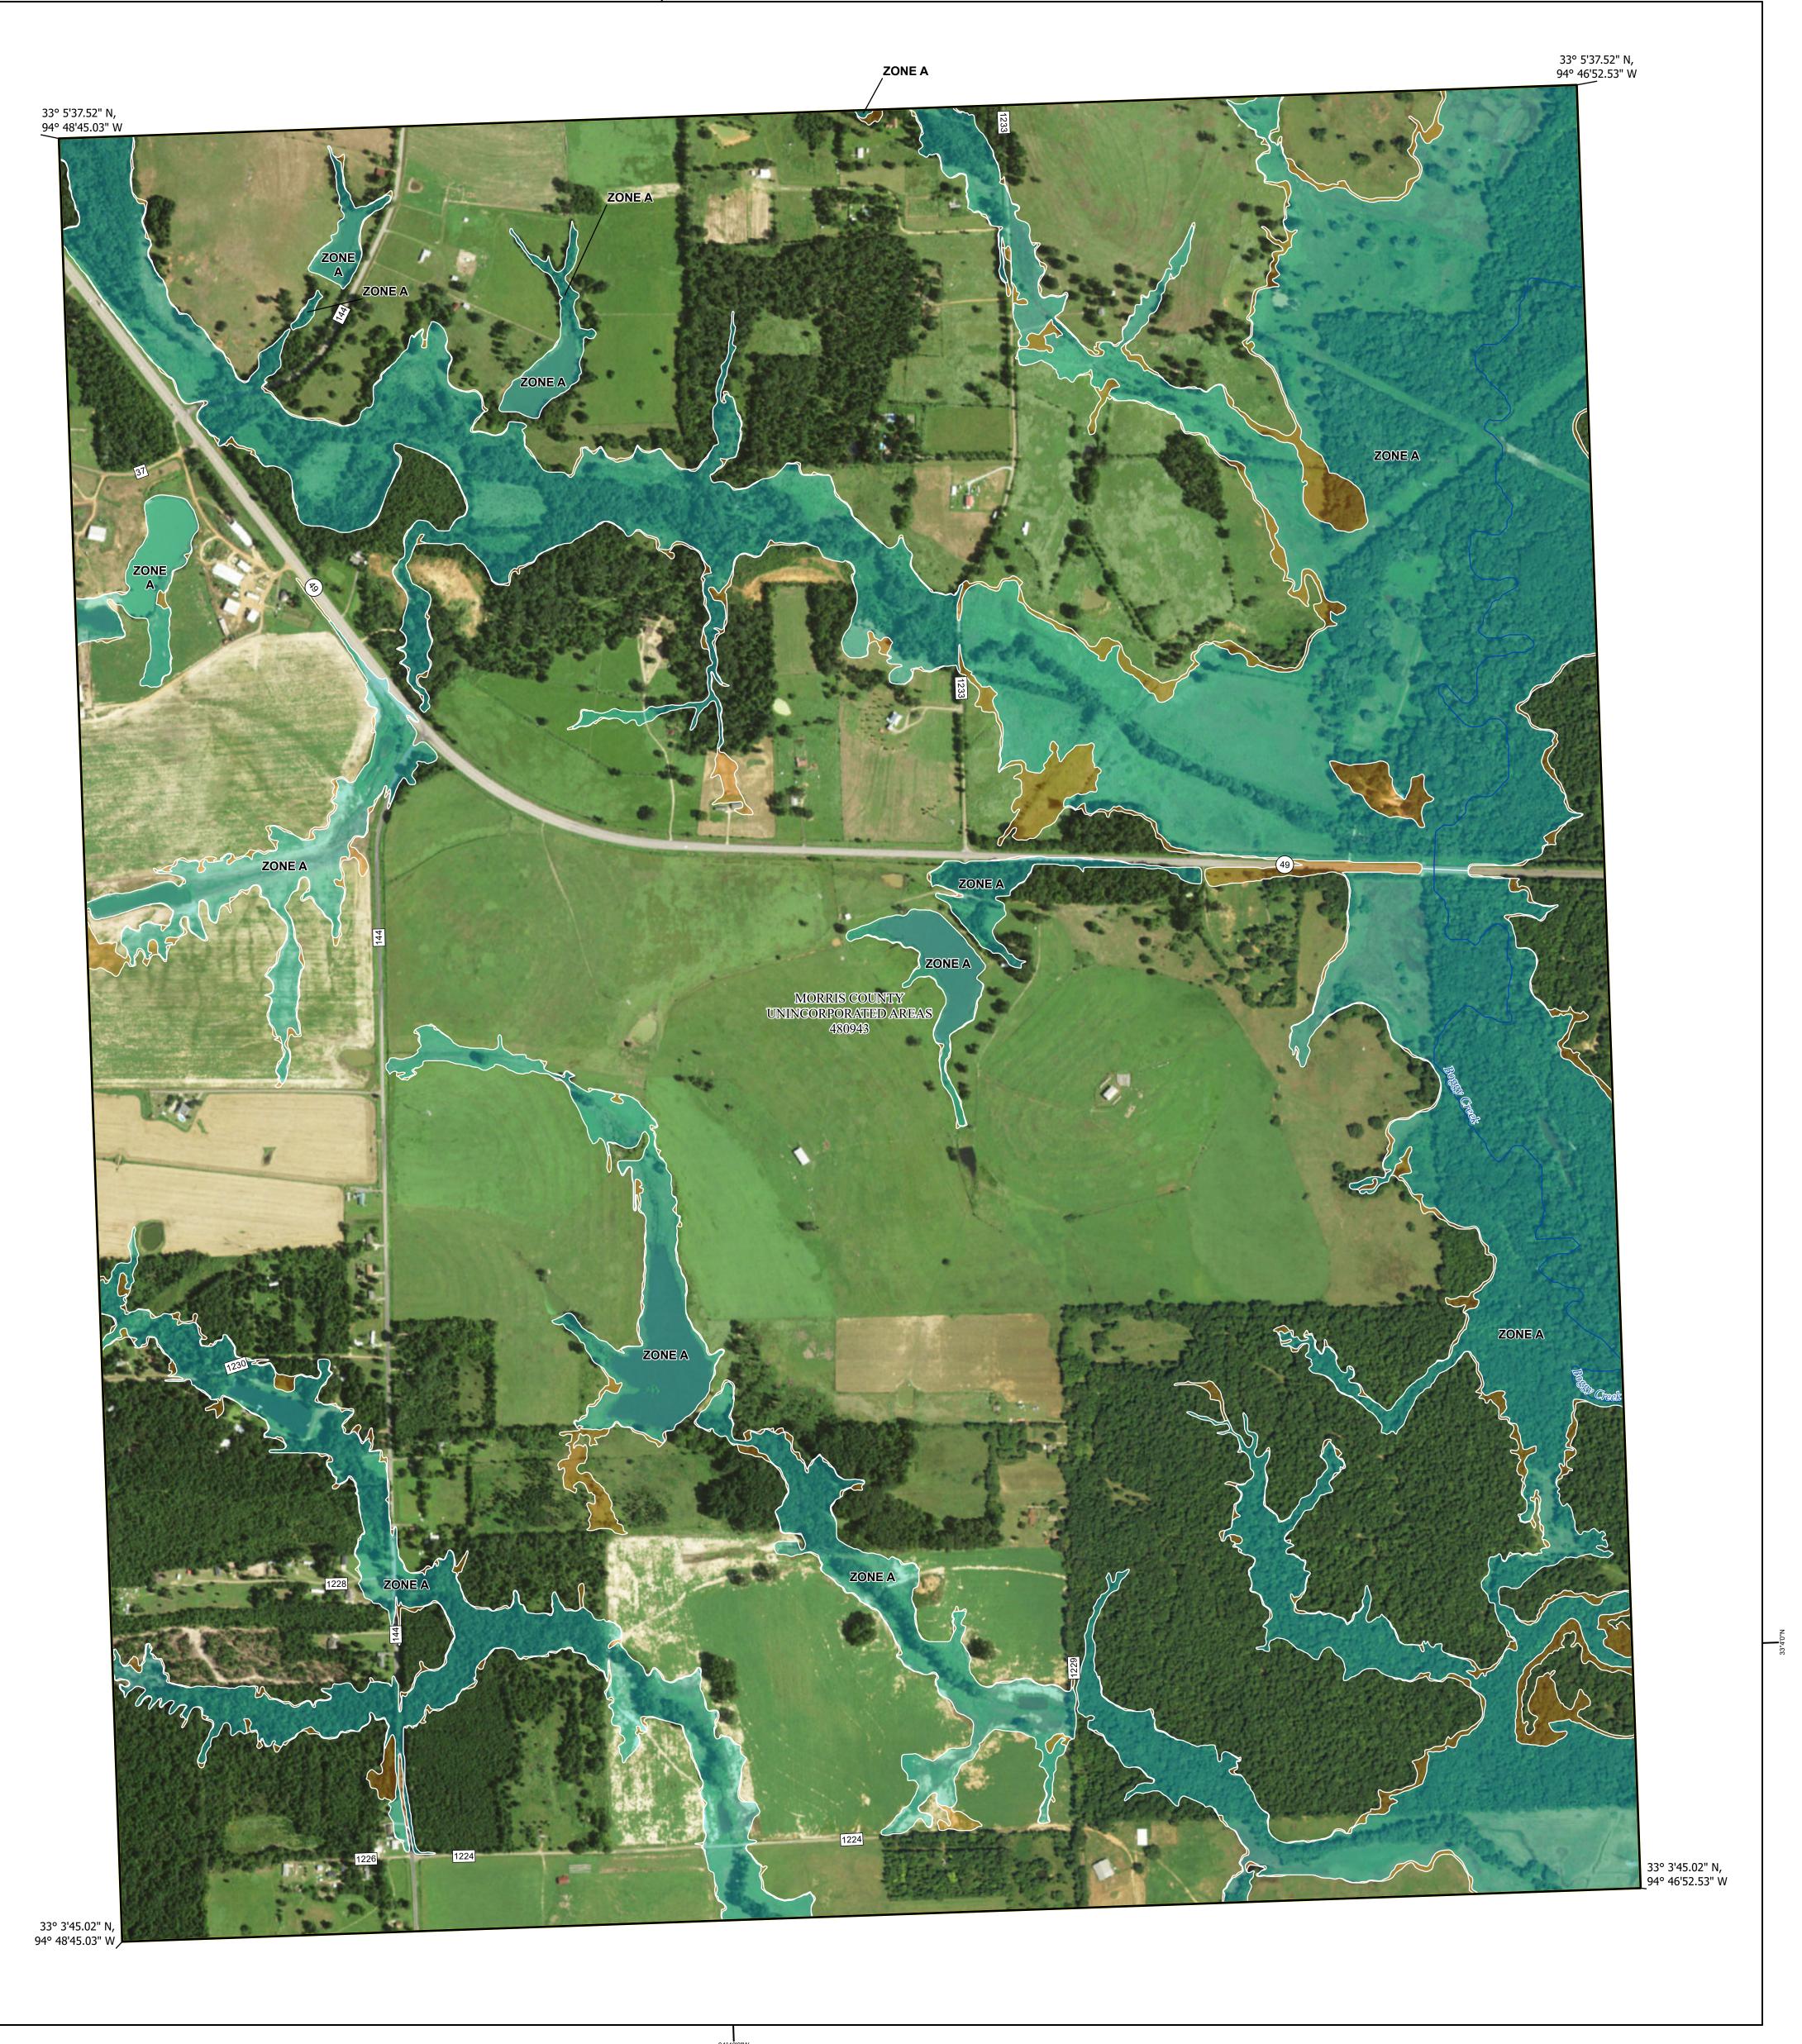

## FLOOD HAZARD INFORMATION

SEE FIS REPORT FOR DETAILED LEGEND AND INDEX MAP FOR FIRM PANEL LAYOUT THE INFORMATION DEPICTED ON THIS MAP AND SUPPORTING DOCUMENTATION ARE ALSO AVAILABLE IN DIGITAL FORMAT AT

Note: Some Special Flood Hazard Areas with elevations may not appear with elevation labels if the Base Flood Elevation or Cross-section line which communicates the elevation for the location appears on the adjacent panel. Please see the Panel Locator Diagram on this map panel to determine the adjacent panel and find the elevation feature there, or alternatively use the Flood Insurance Study report for detailed elevations by flood source.

## PANEL LOCATOR

NATIONAL FLOOD INSURANCE PROGRAM FLOOD INSURANCE RATE MAP

**MORRIS COUNTY, TEXAS** AND INCORPORATED **AREAS** 

**Panel Contains:** 

National Flood Insurance Program

FEMA

COMMUNITY MORRIS COUNTY UNINCORPORATED NUMBER PANEL SUFFIX 0108 C

MAP NUMBER 48343C0108C EFFECTIVE DATE **Prelim Issue Date: 09/18/2024**