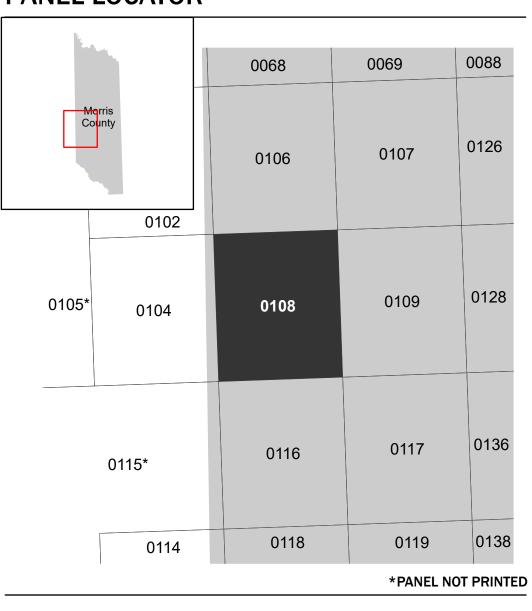

Note: Some Special Flood Hazard Areas with elevations may not appear with elevation labels if the Base Flood Elevation or Cross-section line which communicates the elevation for the location appears on the adjacent panel. Please see the Panel Locator Diagram on this map panel to determine the adjacent panel and find the elevation feature there, or alternatively use the Flood Insurance Study report for detailed elevations by flood source.

## PANEL LOCATOR

NATIONAL FLOOD INSURANCE PROGRAM FLOOD INSURANCE RATE MAP

**MORRIS COUNTY, TEXAS** AND INCORPORATED **AREAS** 

**Panel Contains:** 

National Flood Insurance Program

FEMA

COMMUNITY MORRIS COUNTY UNINCORPORATED NUMBER PANEL SUFFIX 0108 C