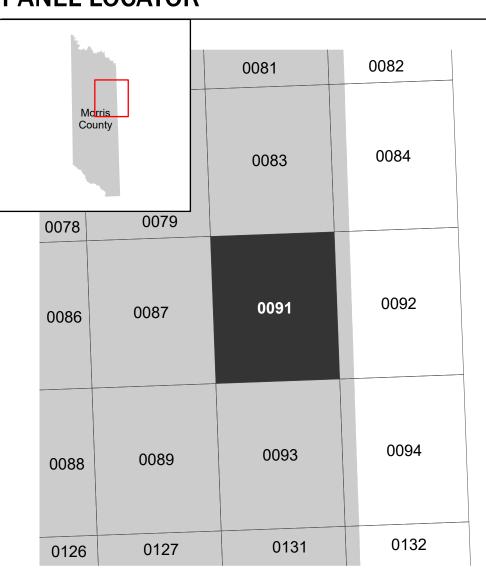

Note: Some Special Flood Hazard Areas with elevations may not appear with elevation labels if the Base Flood Elevation or Cross-section line which communicates the elevation for the location appears on the adjacent panel. Please see the Panel Locator Diagram on this map panel to determine the adjacent panel and find the elevation feature there, or alternatively use the Flood Insurance Study report for detailed elevations by flood source.

## PANEL LOCATOR

NATIONAL FLOOD INSURANCE PROGRAM

FLOOD INSURANCE RATE MAP

**MORRIS COUNTY, TEXAS** AND INCORPORATED **AREAS** 

**Panel Contains:** 

National Flood Insurance Program

FEMA

COMMUNITY MORRIS COUNTY UNINCORPORATED AREAS CITY OF NAPLES