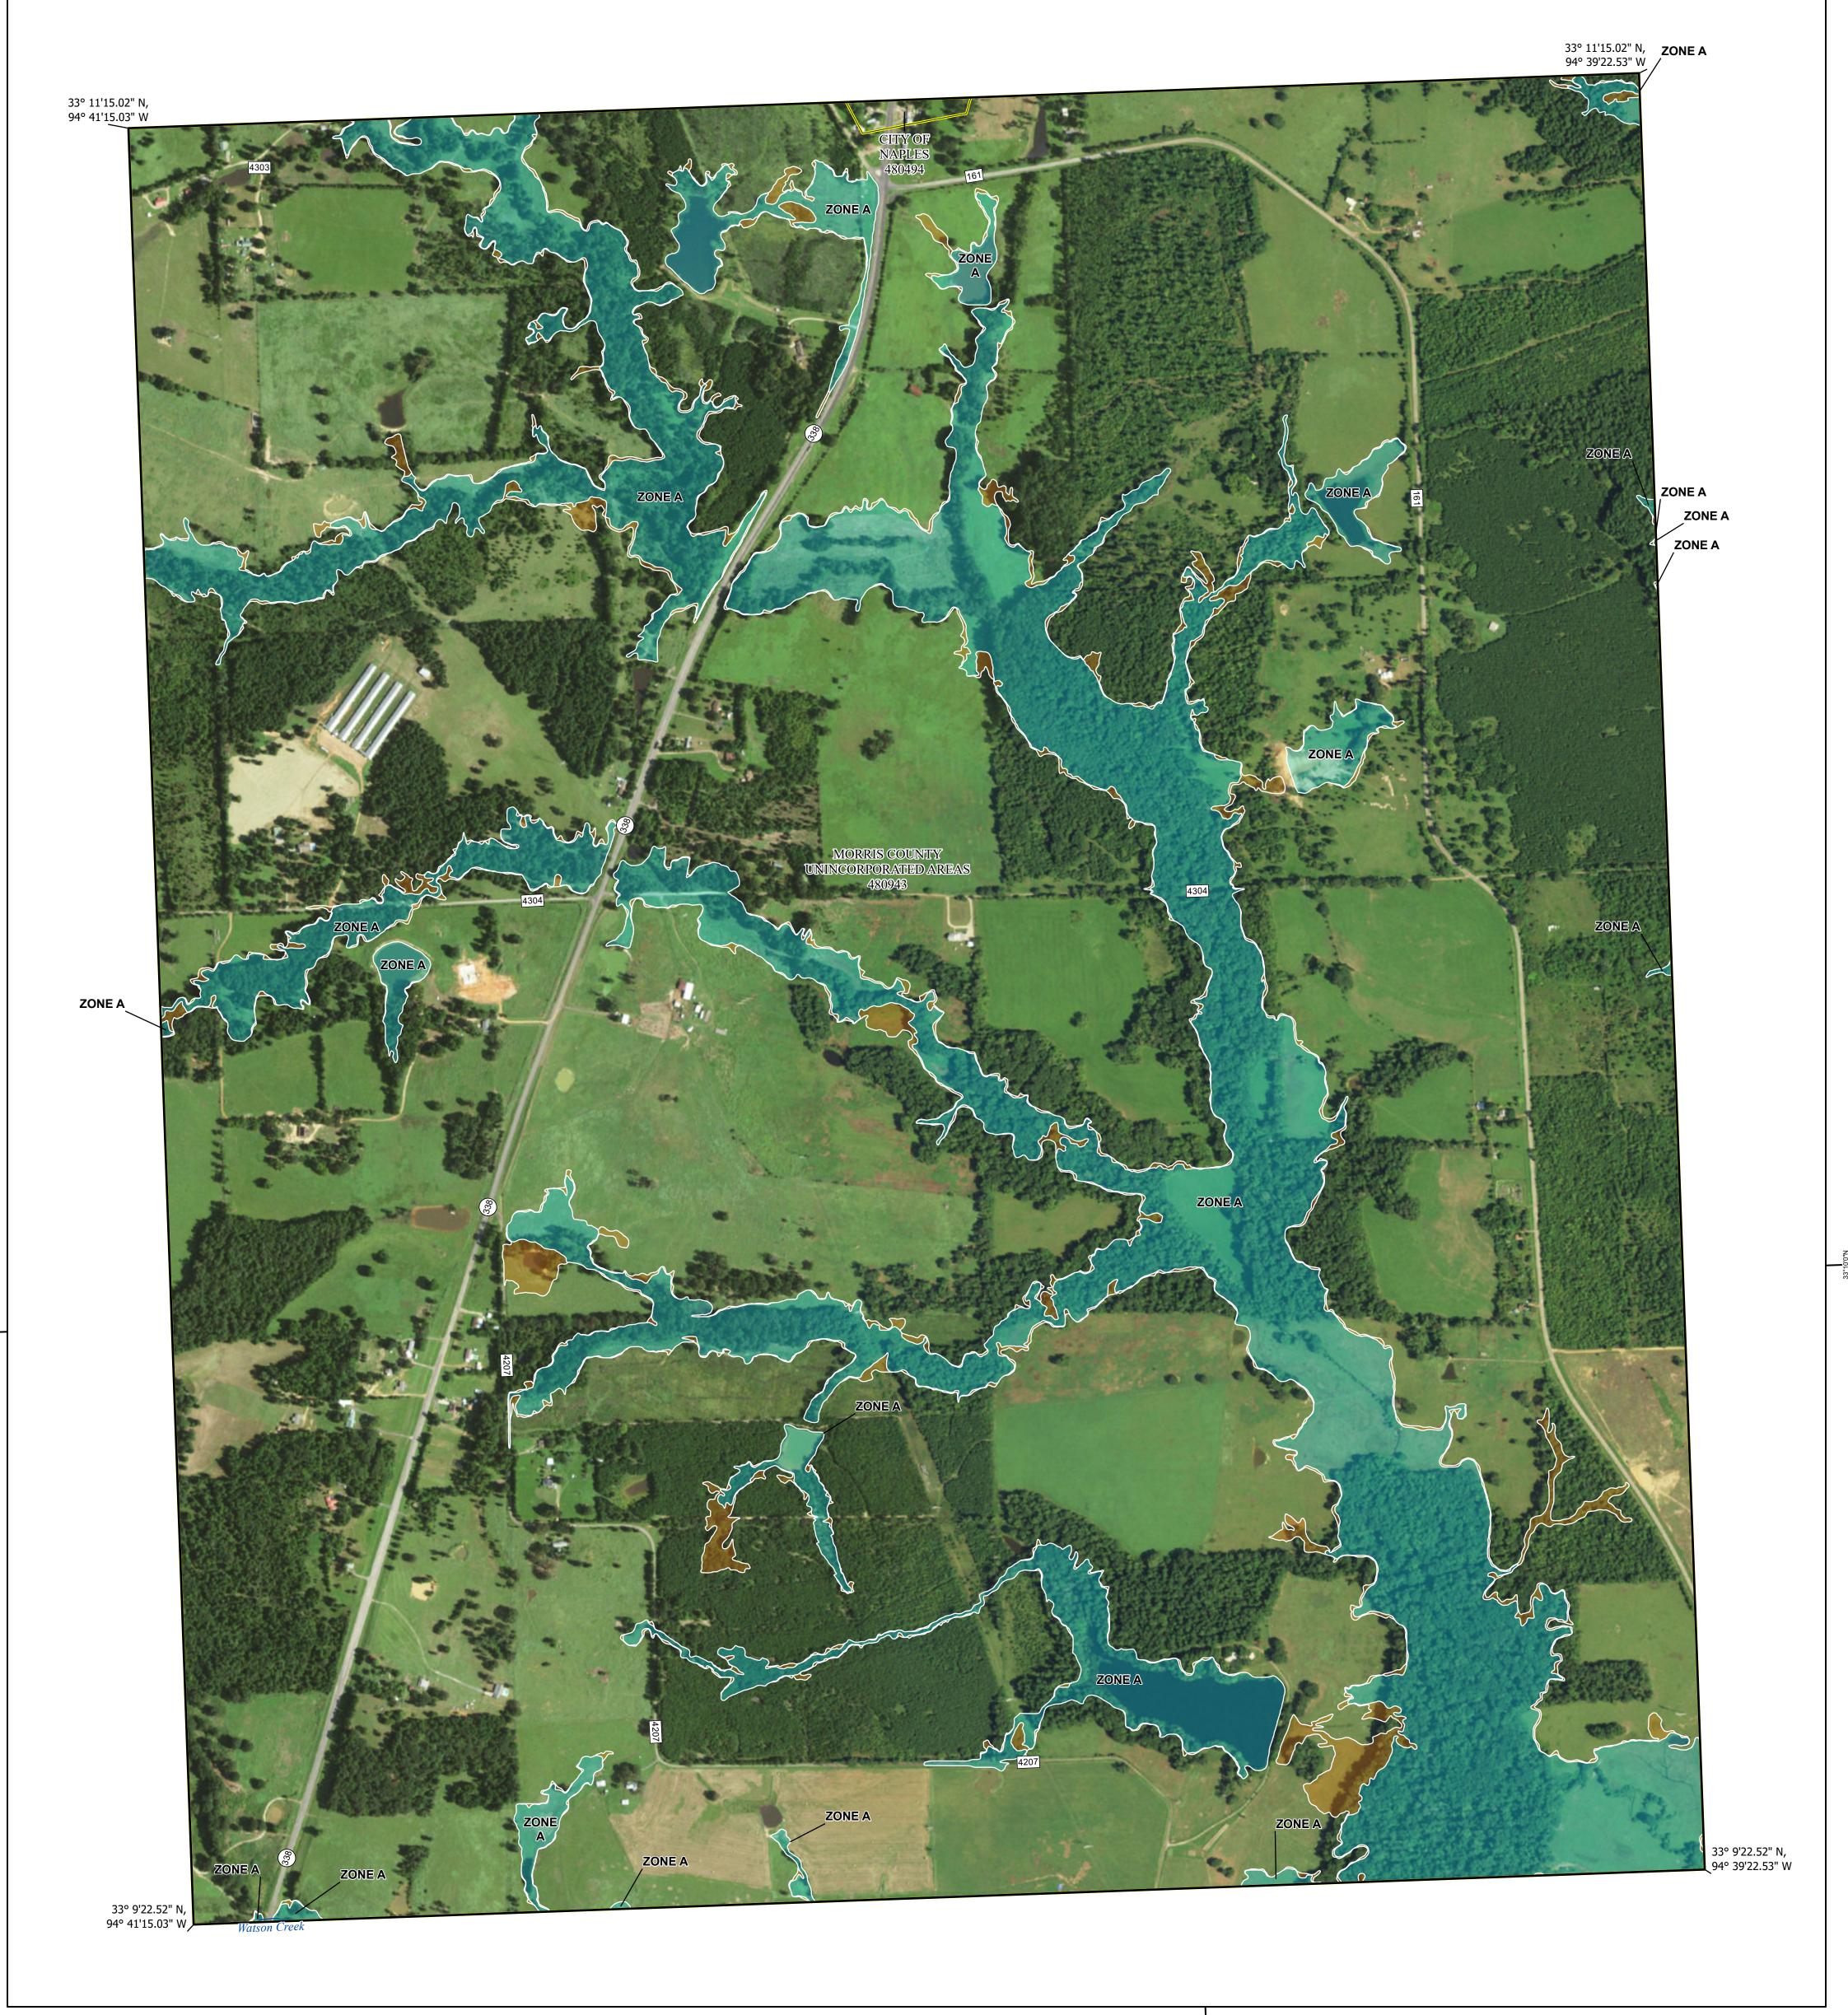

## FLOOD HAZARD INFORMATION

SEE FIS REPORT FOR DETAILED LEGEND AND INDEX MAP FOR FIRM PANEL LAYOUT THE INFORMATION DEPICTED ON THIS MAP AND SUPPORTING

Note: Some Special Flood Hazard Areas with elevations may not appear with elevation labels if the Base Flood Elevation or Cross-section line which communicates the elevation for the location appears on the adjacent panel. Please see the Panel Locator Diagram on this map panel to determine the adjacent panel and find the elevation feature there, or alternatively use the Flood Insurance Study report for detailed elevations by flood source.