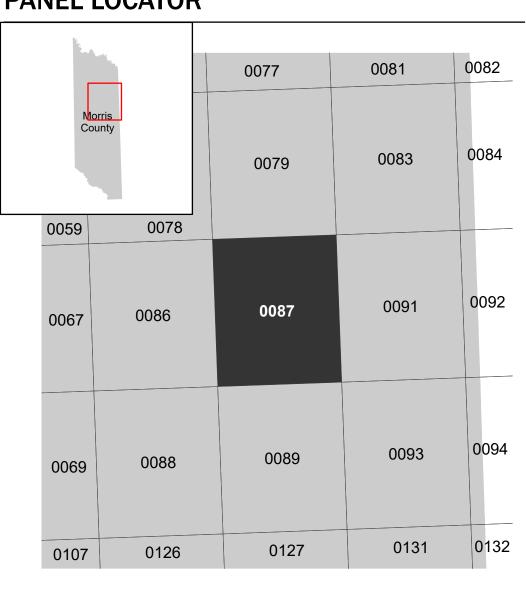

Note: Some Special Flood Hazard Areas with elevations may not appear with elevation labels if the Base Flood Elevation or Cross-section line which communicates the elevation for the location appears on the adjacent panel. Please see the Panel Locator Diagram on this map panel to determine the adjacent panel and find the elevation feature there, or alternatively use the Flood Insurance Study report for detailed elevations by flood source.

## PANEL LOCATOR

NATIONAL FLOOD INSURANCE PROGRAM

FLOOD INSURANCE RATE MAP

**MORRIS COUNTY, TEXAS** AND INCORPORATED **AREAS** 

**Panel Contains:** 

National Flood Insurance Program

FEMA

COMMUNITY MORRIS COUNTY UNINCORPORATED