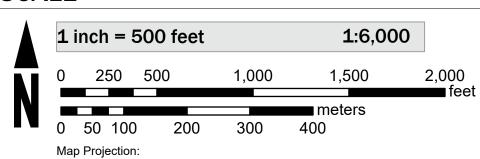

## **SCALE**

NAD 1983 StatePlane Texas North Central FIPS 4202 Feet Vertical Datum: NAVD88