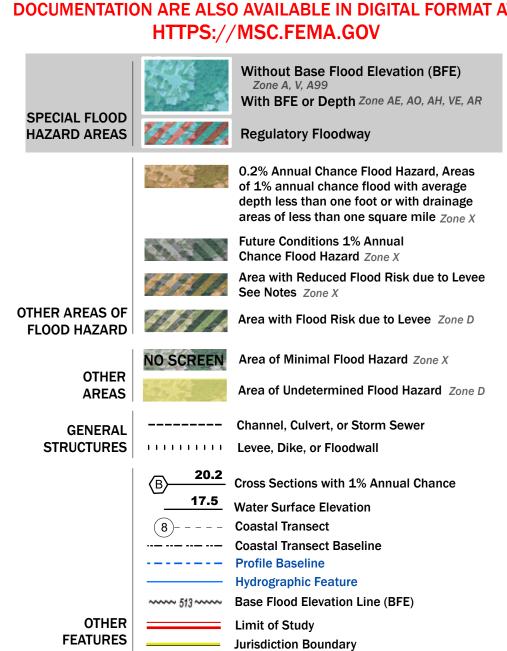

## FLOOD HAZARD INFORMATION

SEE FIS REPORT FOR DETAILED LEGEND AND INDEX MAP FOR FIRM PANEL LAYOUT THE INFORMATION DEPICTED ON THIS MAP AND SUPPORTING DOCUMENTATION ARE ALSO AVAILABLE IN DIGITAL FORMAT AT

Note: Some Special Flood Hazard Areas with elevations may not appear with elevation labels if the Base Flood Elevation or Cross-section line which communicates the elevation for the location appears on the adjacent panel. Please see the Panel Locator Diagram on this map panel to determine the adjacent panel and find the elevation feature there, or alternatively use the Flood Insurance Study report for detailed elevations by flood source.