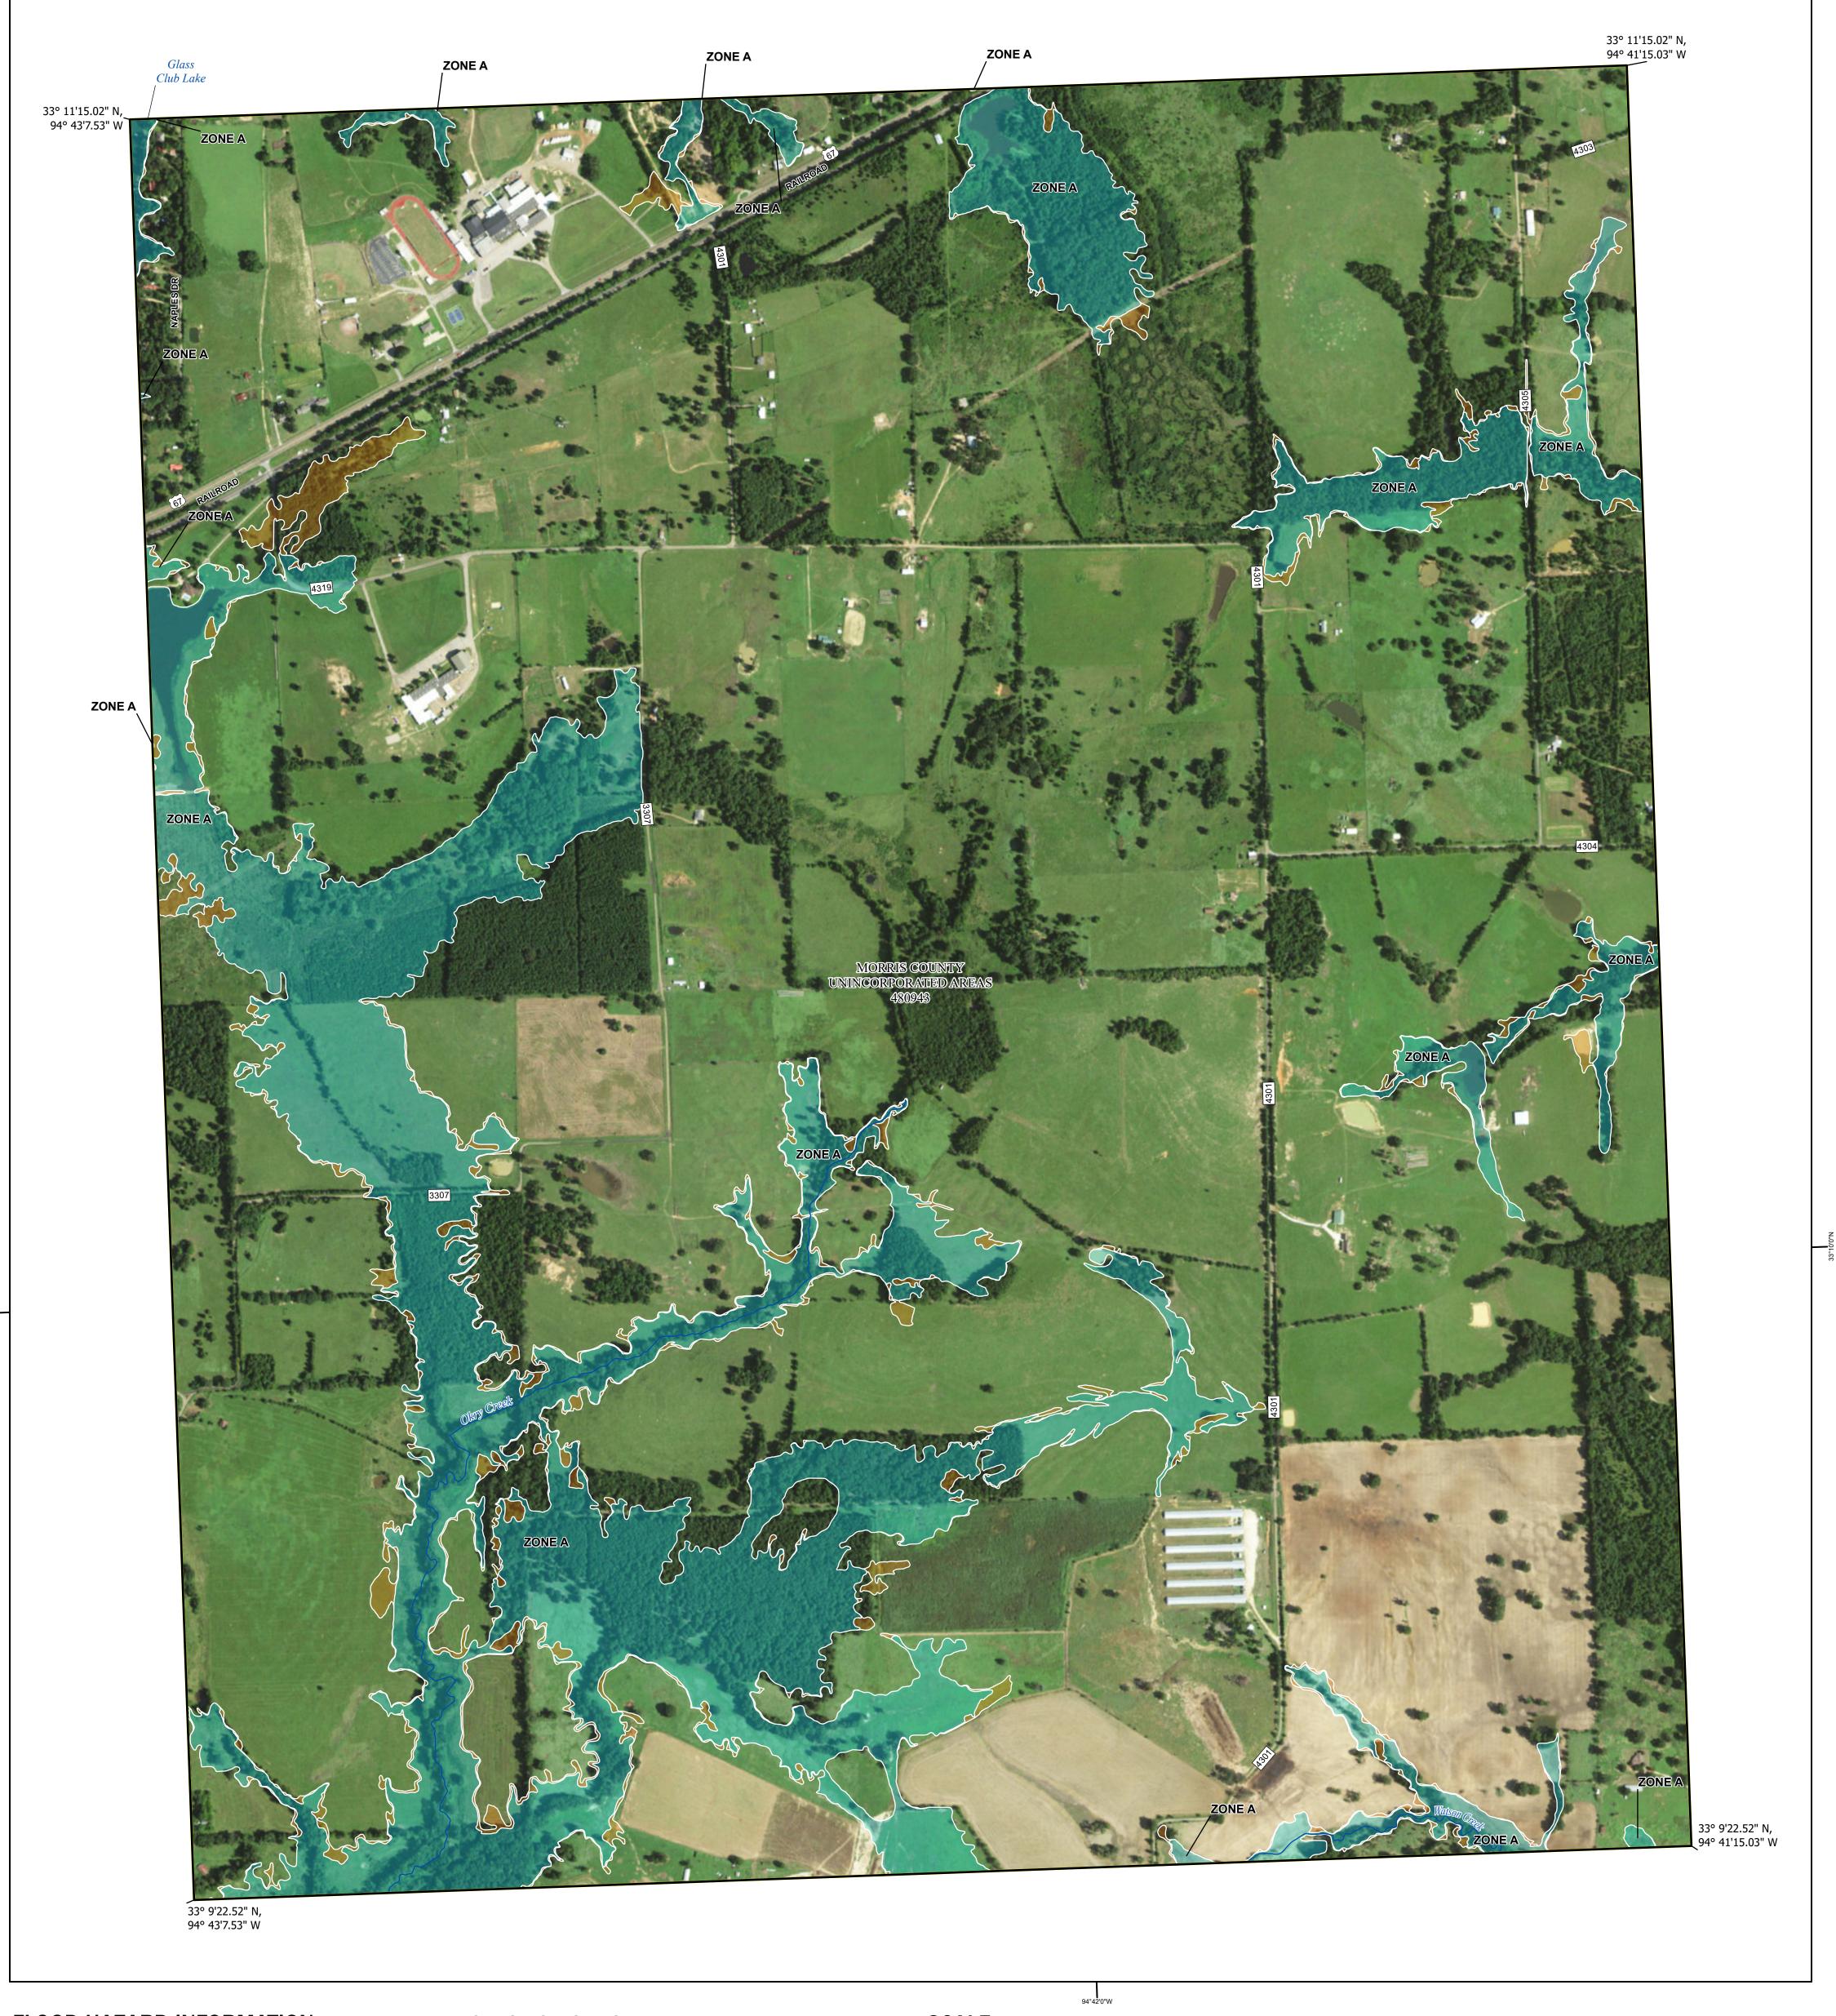

## FLOOD HAZARD INFORMATION

SEE FIS REPORT FOR DETAILED LEGEND AND INDEX MAP FOR FIRM PANEL LAYOUT THE INFORMATION DEPICTED ON THIS MAP AND SUPPORTING DOCUMENTATION ARE ALSO AVAILABLE IN DIGITAL FORMAT AT

Note: Some Special Flood Hazard Areas with elevations may not appear with elevation labels if the Base Flood Elevation or Cross-section line which communicates the elevation for the location appears on the adjacent panel. Please see the Panel Locator Diagram on this map panel to determine the adjacent panel and find the elevation feature there, or alternatively use the Flood Insurance Study report for detailed elevations by flood source.