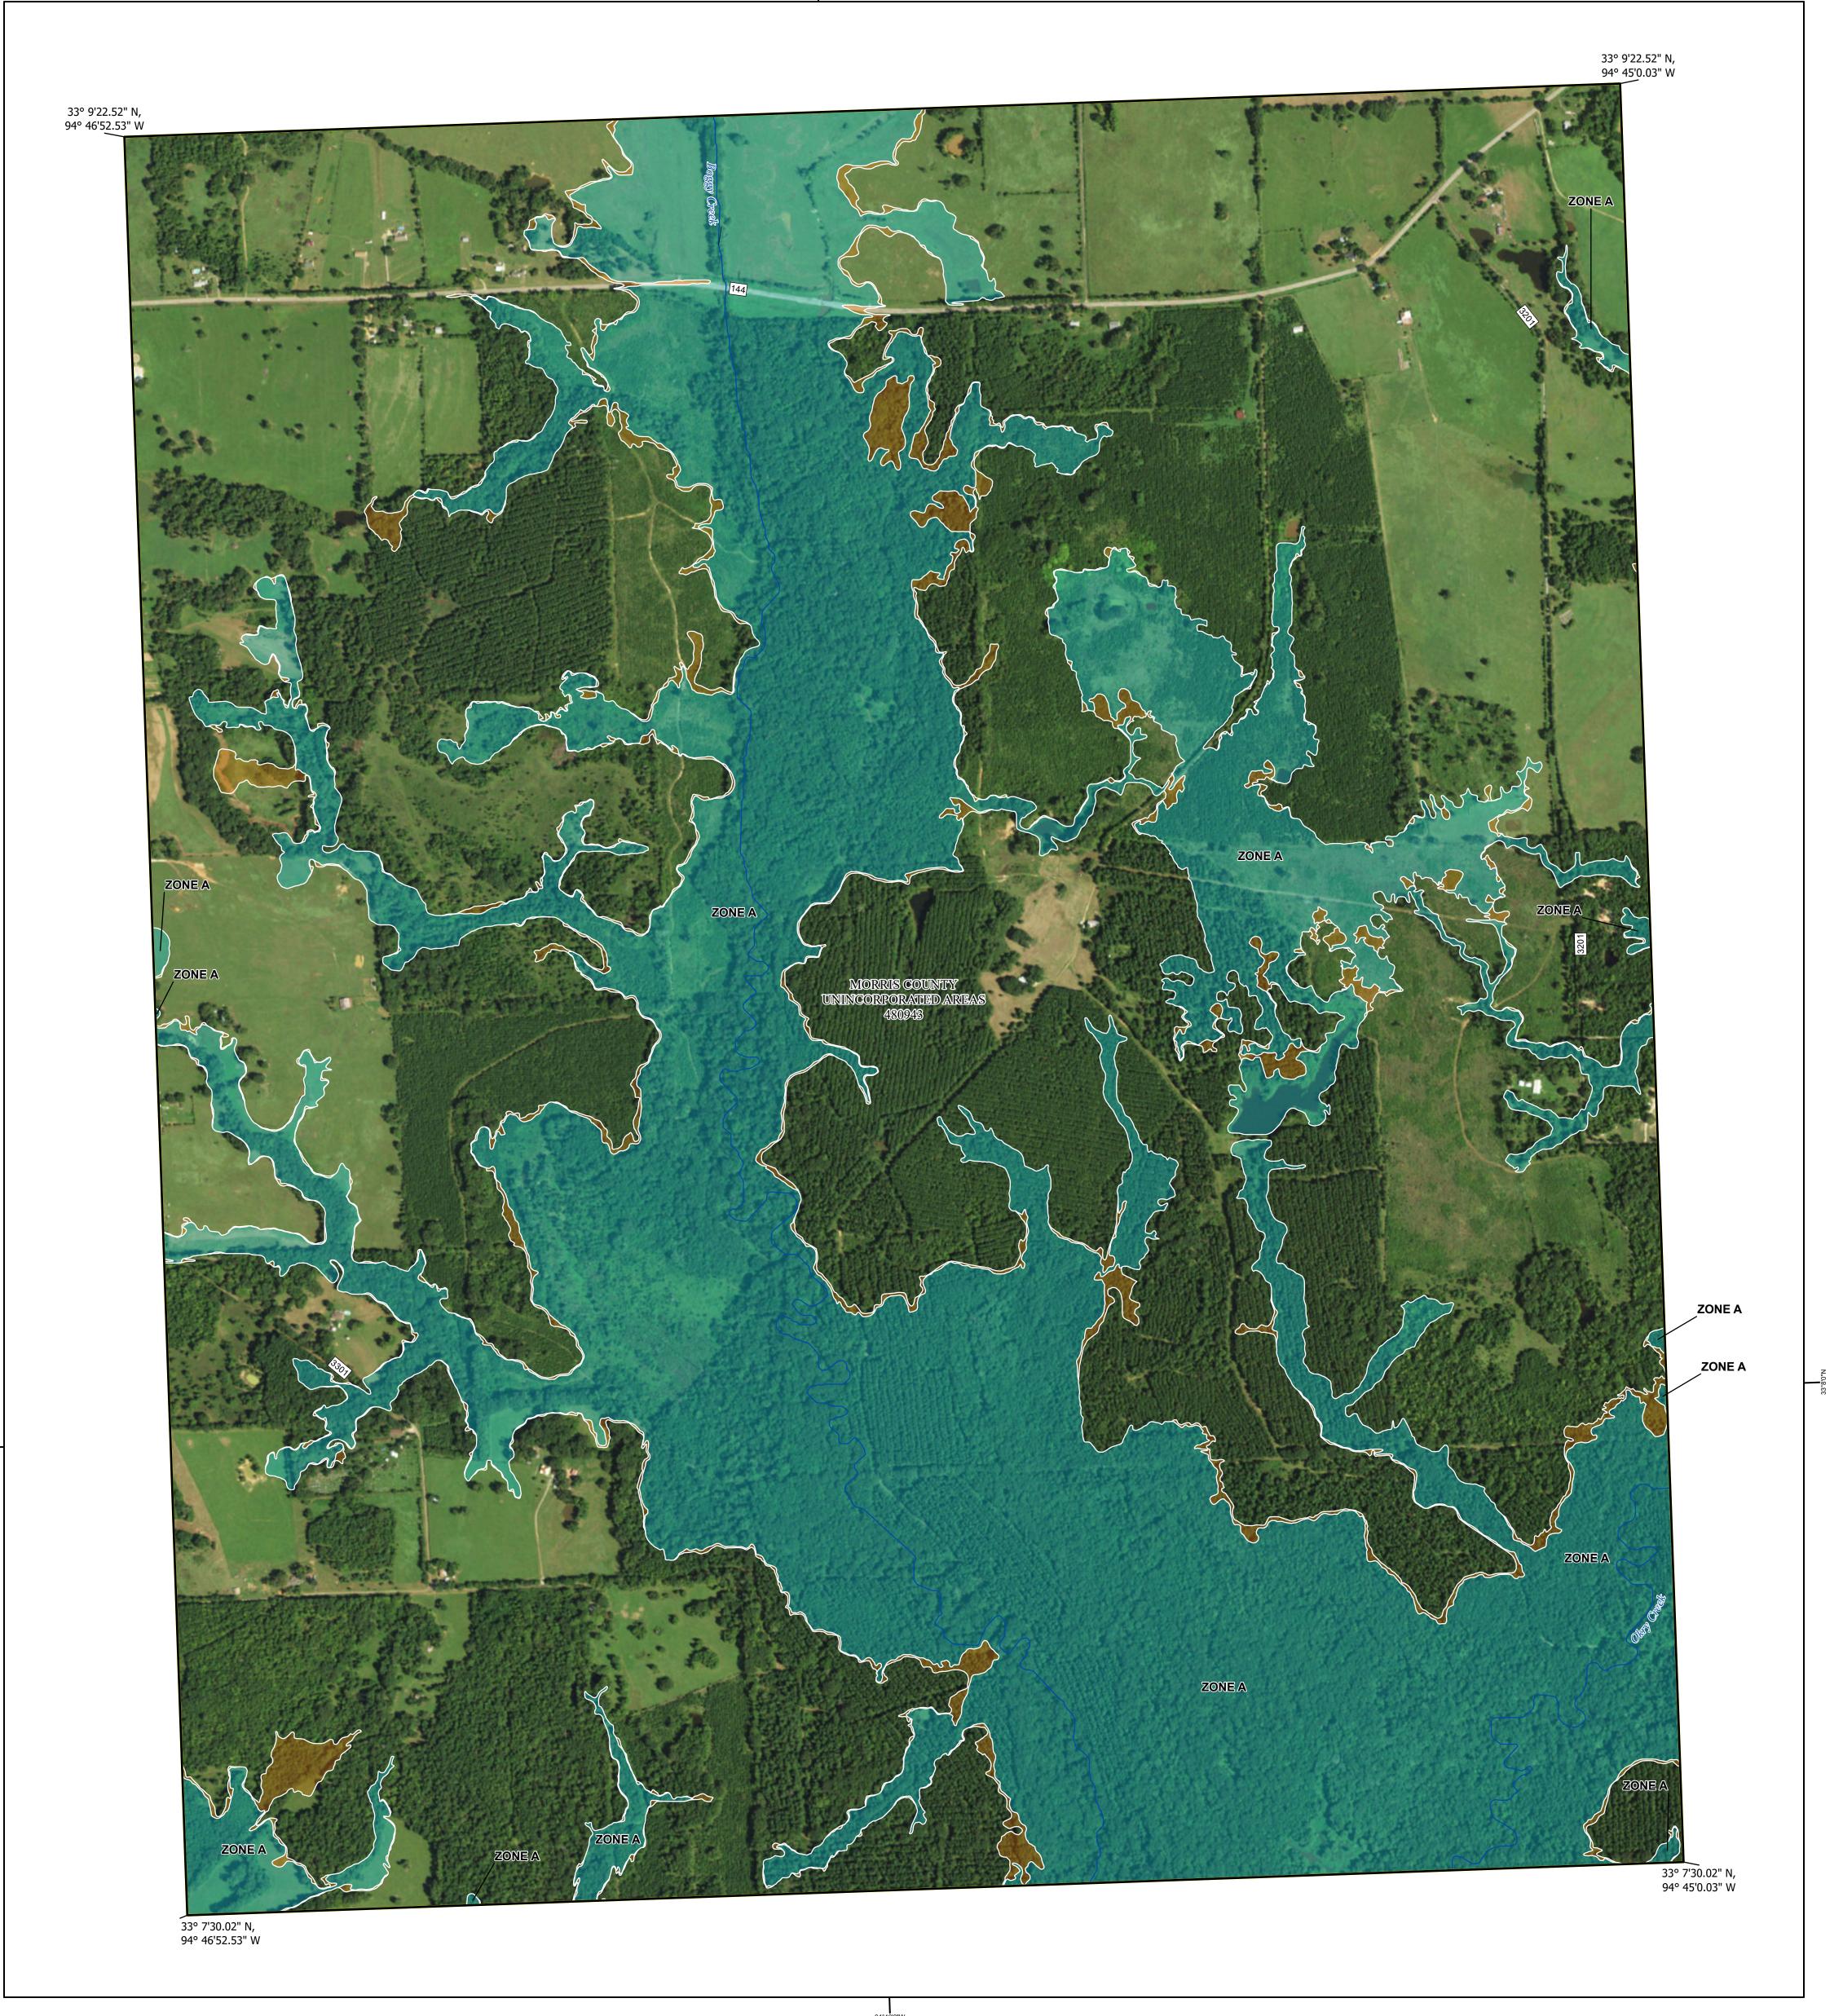

## FLOOD HAZARD INFORMATION

SEE FIS REPORT FOR DETAILED LEGEND AND INDEX MAP FOR FIRM PANEL LAYOUT THE INFORMATION DEPICTED ON THIS MAP AND SUPPORTING

Note: Some Special Flood Hazard Areas with elevations may not appear with elevation labels if the Base Flood Elevation or Cross-section line which communicates the elevation for the location appears on the adjacent panel. Please see the Panel Locator Diagram on this map panel to determine the adjacent panel and find the elevation feature there, or alternatively use the Flood Insurance Study report for detailed elevations by flood source.