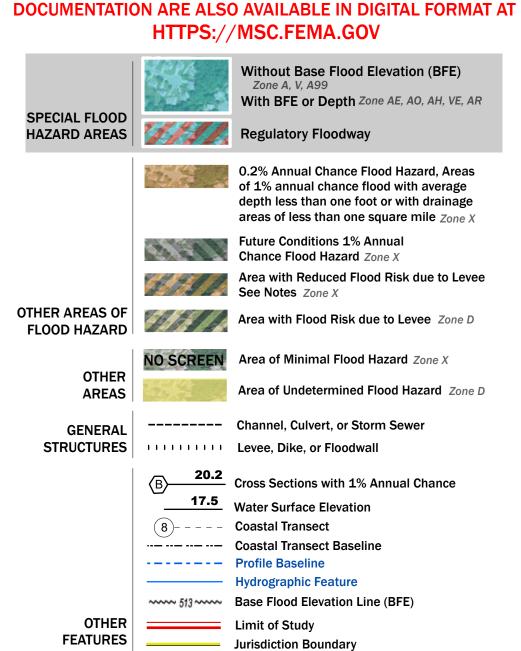

## FLOOD HAZARD INFORMATION

SEE FIS REPORT FOR DETAILED LEGEND AND INDEX MAP FOR FIRM PANEL LAYOUT THE INFORMATION DEPICTED ON THIS MAP AND SUPPORTING