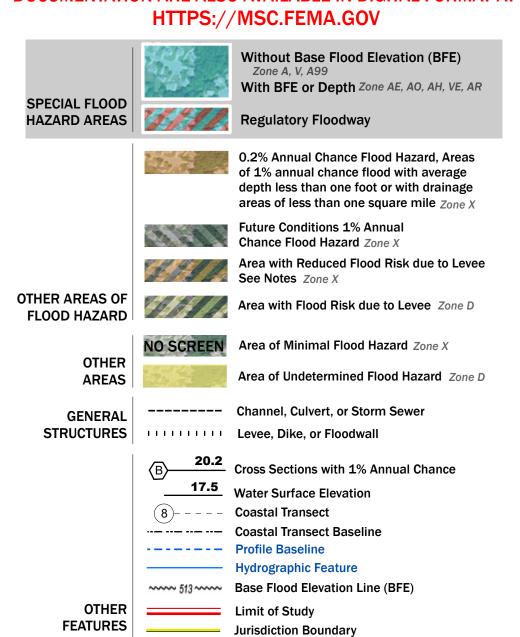

## FLOOD HAZARD INFORMATION

SEE FIS REPORT FOR DETAILED LEGEND AND INDEX MAP FOR FIRM PANEL LAYOUT THE INFORMATION DEPICTED ON THIS MAP AND SUPPORTING DOCUMENTATION ARE ALSO AVAILABLE IN DIGITAL FORMAT AT

Note: Some Special Flood Hazard Areas with elevations may not appear with elevation labels if the Base Flood Elevation or Cross-section line which communicates the elevation for the location appears on the adjacent panel. Please see the Panel Locator Diagram on this map panel to determine the adjacent panel and find the elevation feature there, or alternatively use the Flood Insurance Study report for detailed elevations by flood source.