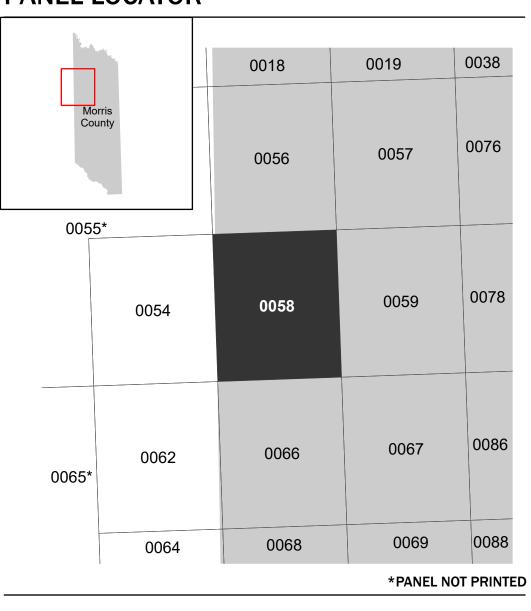

Note: Some Special Flood Hazard Areas with elevations may not appear with elevation labels if the Base Flood Elevation or Cross-section line which communicates the elevation for the location appears on the adjacent panel. Please see the Panel Locator Diagram on this map panel to determine the adjacent panel and find the elevation feature there, or alternatively use the Flood Insurance Study report for detailed elevations by flood source.

## PANEL LOCATOR

NATIONAL FLOOD INSURANCE PROGRAM FLOOD INSURANCE RATE MAP

**MORRIS COUNTY, TEXAS** AND INCORPORATED **AREAS** 

**Panel Contains:** 

AREAS

National Flood Insurance Program

FEMA

COMMUNITY MORRIS COUNTY UNINCORPORATED NUMBER PANEL SUFFIX 480943 0058 C