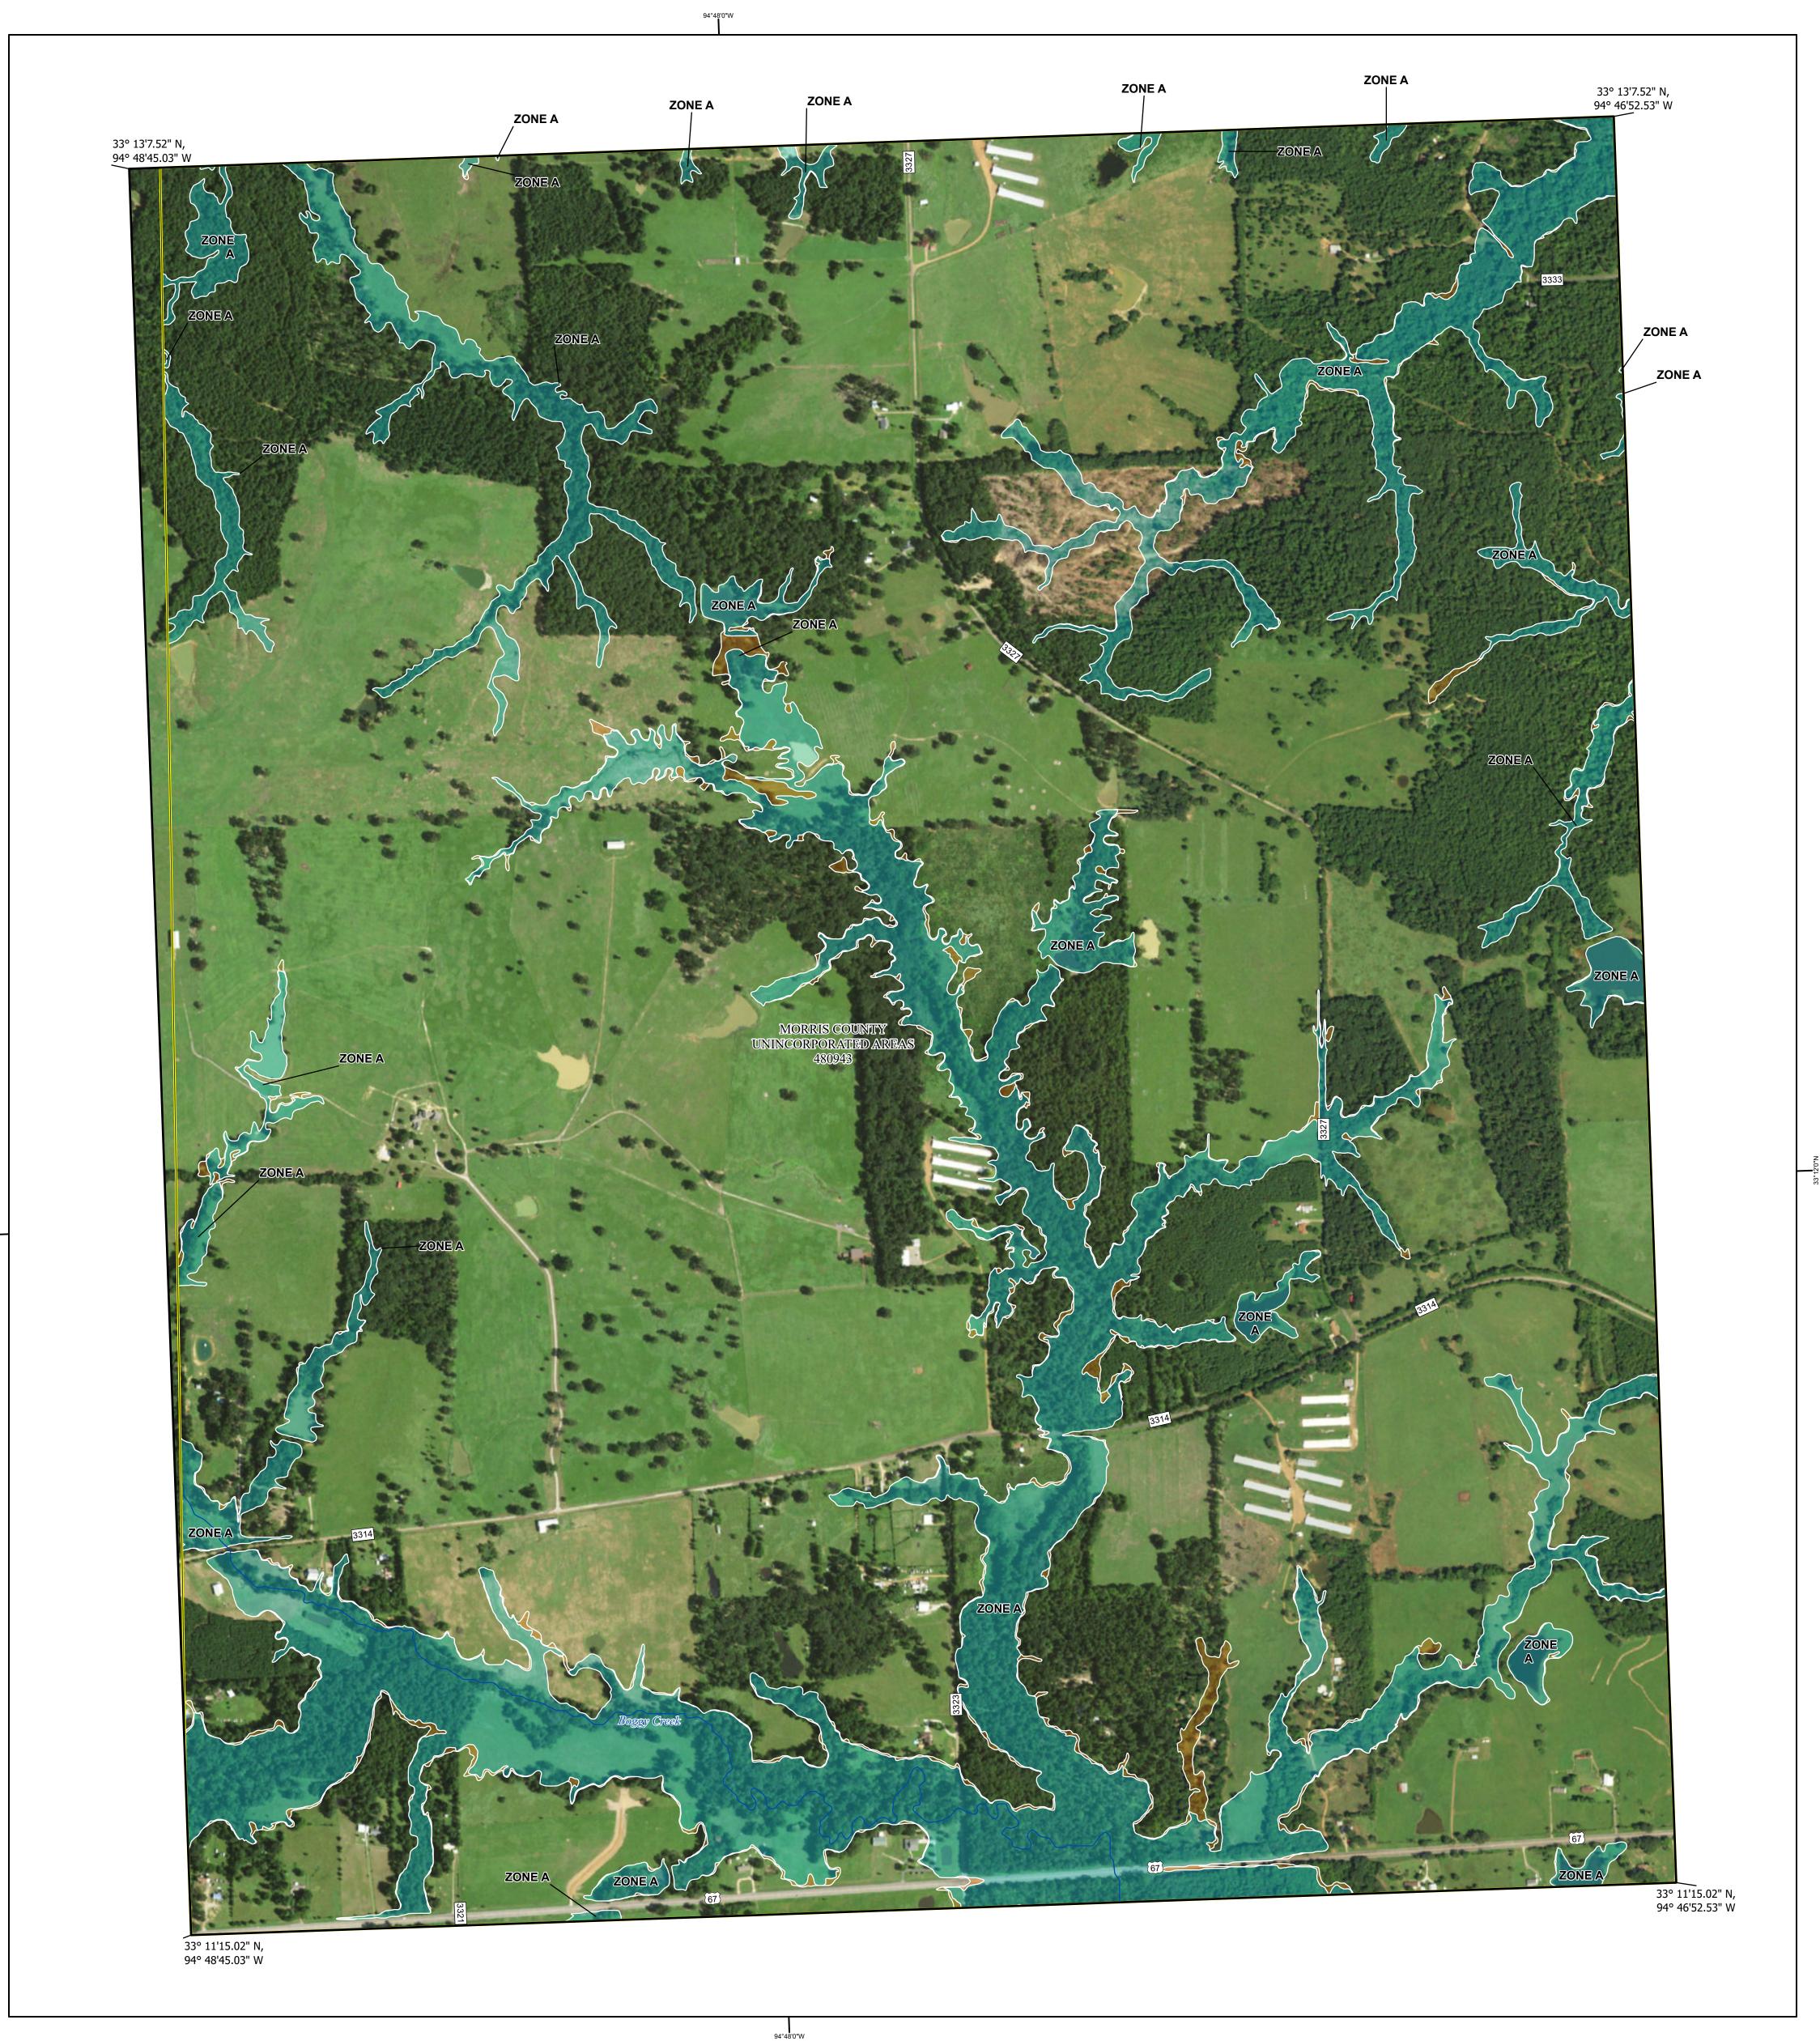

## FLOOD HAZARD INFORMATION

SEE FIS REPORT FOR DETAILED LEGEND AND INDEX MAP FOR FIRM PANEL LAYOUT THE INFORMATION DEPICTED ON THIS MAP AND SUPPORTING DOCUMENTATION ARE ALSO AVAILABLE IN DIGITAL FORMAT AT

Note: Some Special Flood Hazard Areas with elevations may not appear with elevation labels if the Base Flood Elevation or Cross-section line which communicates the elevation for the location appears on the adjacent panel. Please see the Panel Locator Diagram on this map panel to determine the adjacent panel and find the elevation feature there, or alternatively use the Flood Insurance Study report for detailed elevations by flood source.

## PANEL LOCATOR

NATIONAL FLOOD INSURANCE PROGRAM FLOOD INSURANCE RATE MAP

**MORRIS COUNTY, TEXAS** AND INCORPORATED **AREAS** 

**Panel Contains:** 

AREAS

National Flood Insurance Program

FEMA

COMMUNITY MORRIS COUNTY UNINCORPORATED NUMBER PANEL SUFFIX 480943 0058 C

MAP NUMBER 48343C0058C **EFFECTIVE DATE Prelim Issue Date: 09/18/2024**