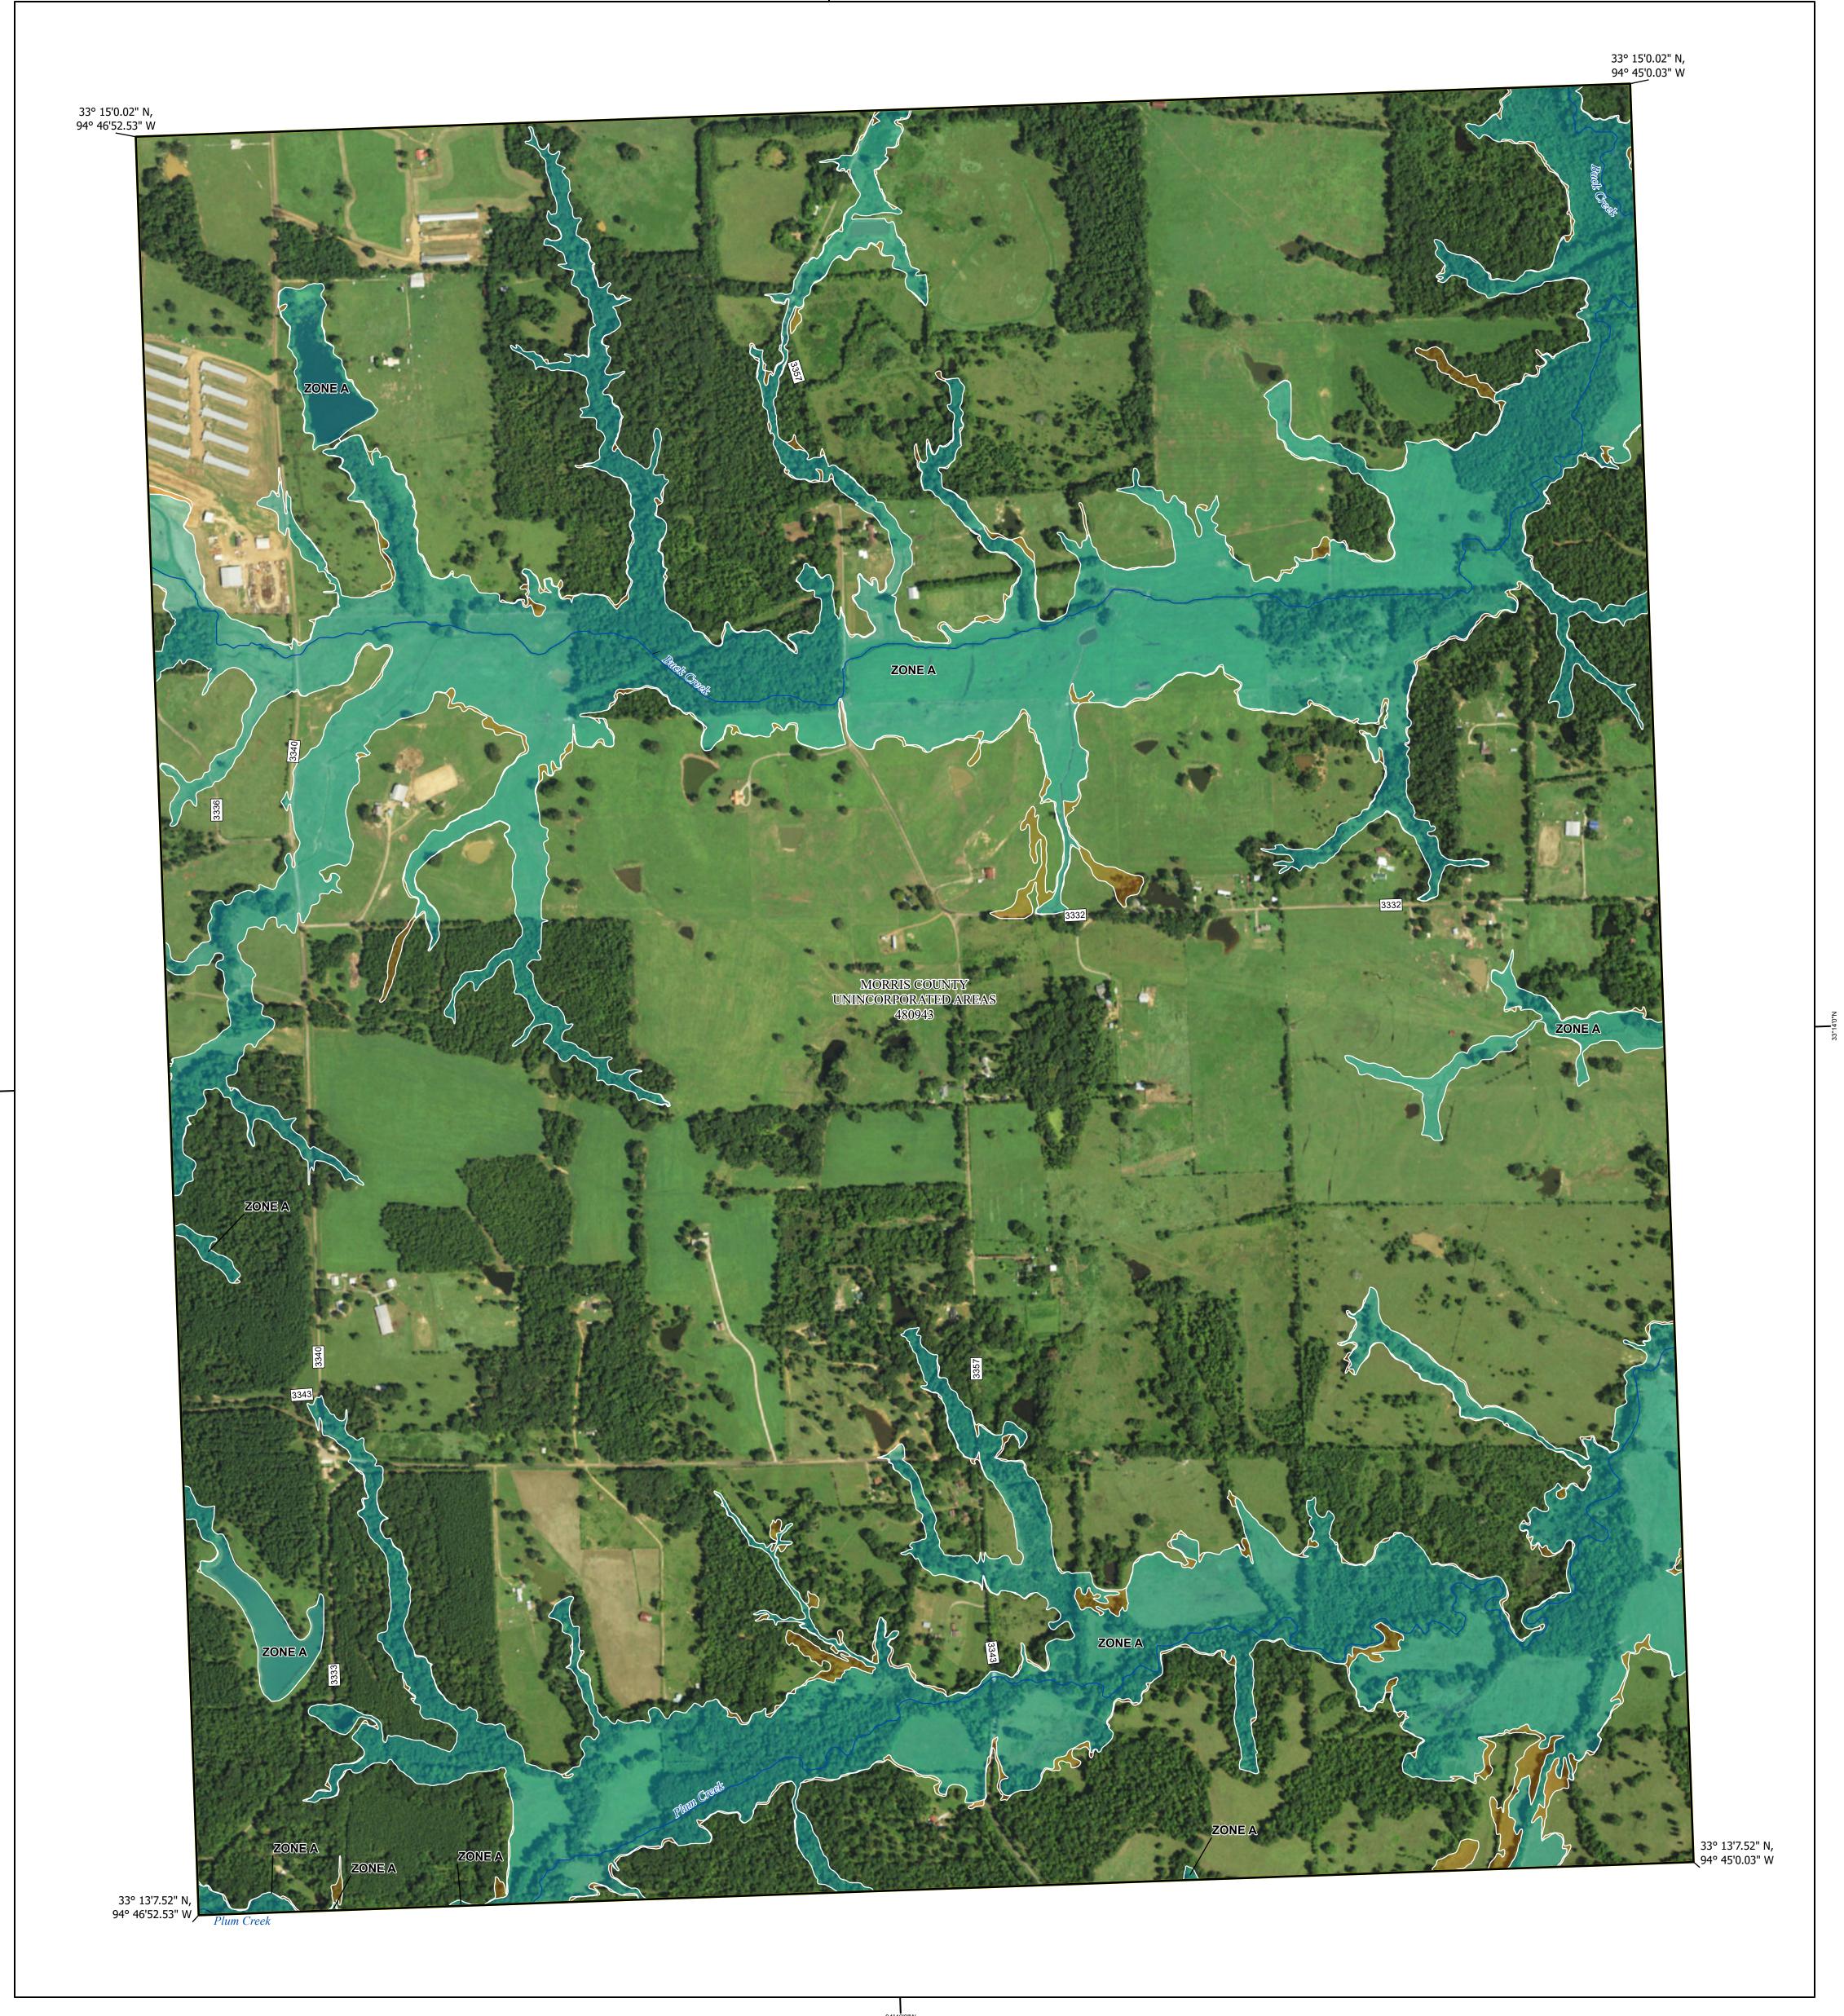

## FLOOD HAZARD INFORMATION

SEE FIS REPORT FOR DETAILED LEGEND AND INDEX MAP FOR FIRM PANEL LAYOUT THE INFORMATION DEPICTED ON THIS MAP AND SUPPORTING DOCUMENTATION ARE ALSO AVAILABLE IN DIGITAL FORMAT AT

Note: Some Special Flood Hazard Areas with elevations may not appear with elevation labels if the Base Flood Elevation or Cross-section line which communicates the elevation for the location appears on the adjacent panel. Please see the Panel Locator Diagram on this map panel to determine the adjacent panel and find the elevation feature there, or alternatively use the Flood Insurance Study report for detailed elevations by flood source.

## **SCALE**

NAD 1983 StatePlane Texas North Central FIPS 4202 Feet Vertical Datum: NAVD88

NATIONAL FLOOD INSURANCE PROGRAM FLOOD INSURANCE RATE MAP

MORRIS COUNTY, TEXAS AND INCORPORATED **AREAS** 

**Panel Contains:** 

National Flood Insurance Program

FEMA

COMMUNITY MORRIS COUNTY UNINCORPORATED AREAS

NUMBER PANEL SUFFIX 480943 0057 C

MAP NUMBER 48343C0057C EFFECTIVE DATE **Prelim Issue Date: 09/18/2024**