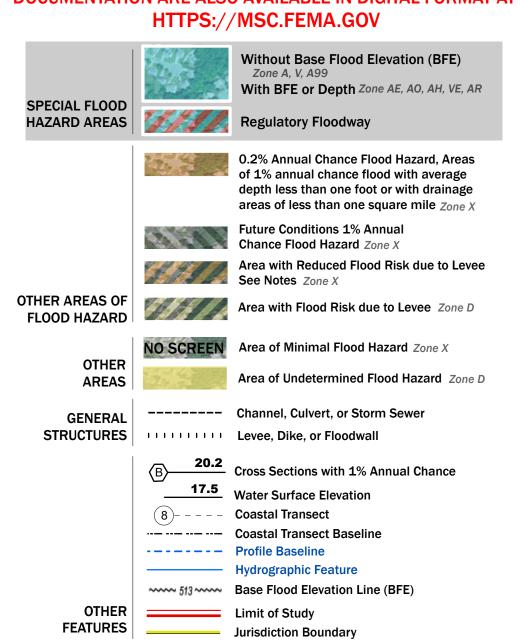

## FLOOD HAZARD INFORMATION

SEE FIS REPORT FOR DETAILED LEGEND AND INDEX MAP FOR FIRM PANEL LAYOUT THE INFORMATION DEPICTED ON THIS MAP AND SUPPORTING DOCUMENTATION ARE ALSO AVAILABLE IN DIGITAL FORMAT AT

Note: Some Special Flood Hazard Areas with elevations may not appear with elevation labels if the Base Flood Elevation or Cross-section line which communicates the elevation for the location appears on the adjacent panel. Please see the Panel Locator Diagram on this map panel to determine the adjacent panel and find the elevation feature there, or alternatively use the Flood Insurance Study report for detailed elevations by flood source.