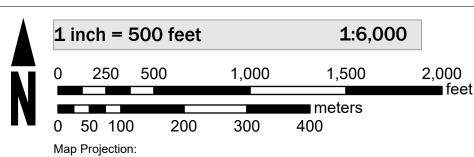

## **SCALE**

NAD 1983 StatePlane Texas North Central FIPS 4202 Feet Vertical Datum: NAVD88

NATIONAL FLOOD INSURANCE PROGRAM FLOOD INSURANCE RATE MAP MORRIS COUNTY, TEXAS

AND INCORPORATED **AREAS** 

**Panel Contains:** 