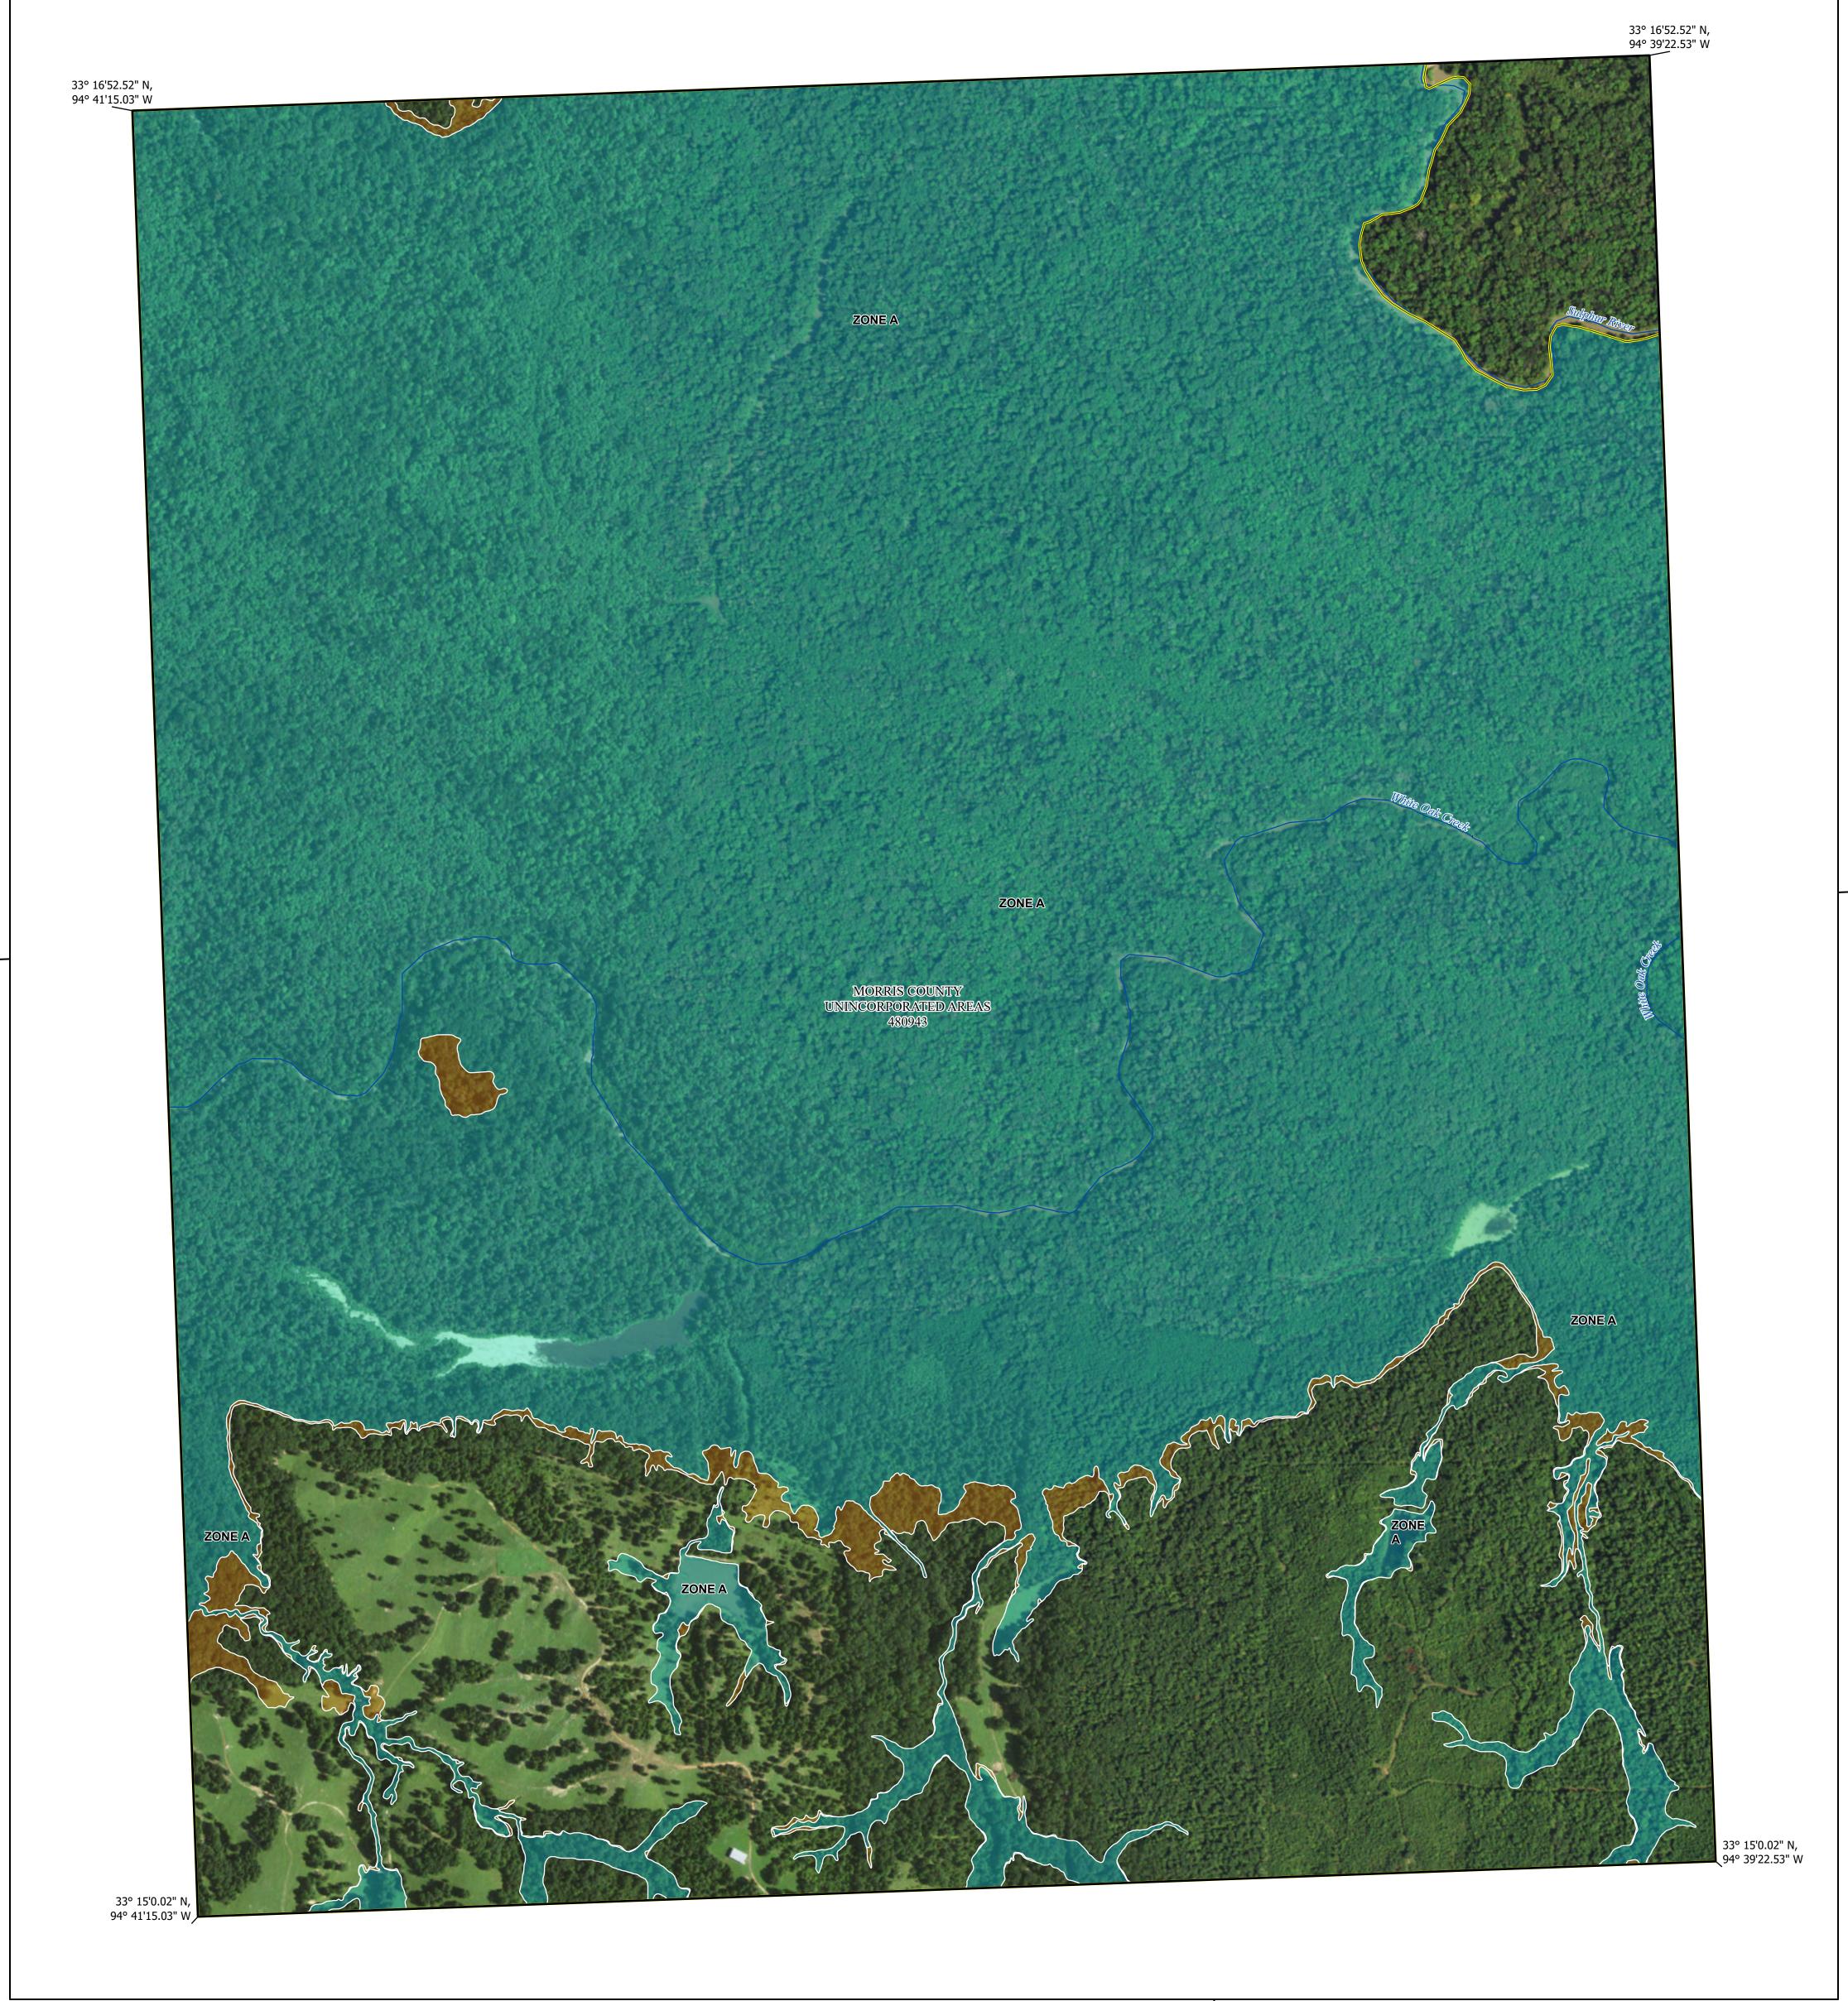

## FLOOD HAZARD INFORMATION

SEE FIS REPORT FOR DETAILED LEGEND AND INDEX MAP FOR FIRM PANEL LAYOUT THE INFORMATION DEPICTED ON THIS MAP AND SUPPORTING DOCUMENTATION ARE ALSO AVAILABLE IN DIGITAL FORMAT AT

Basemap information shown on this FIRM was provided in digital format by the United States Geological Survey (USGS). The basemap shown is the USGS National Map: Orthoimagery. Last refreshed October, 2020.

Note: Some Special Flood Hazard Areas with elevations may not appear with elevation labels if the Base Flood Elevation or Cross-section line which communicates the elevation for the location appears on the adjacent panel. Please see the Panel Locator Diagram on this map panel to determine the adjacent panel and find the elevation feature there, or alternatively use the Flood Insurance Study report for detailed elevations by flood source.

National Flood Insurance Program

FEMA

COMMUNITY MORRIS COUNTY UNINCORPORATED AREAS

NUMBER PANEL SUFFIX 480943 0043 C

MAP NUMBER 48343C0043C **EFFECTIVE DATE Prelim Issue Date: 09/18/2024**