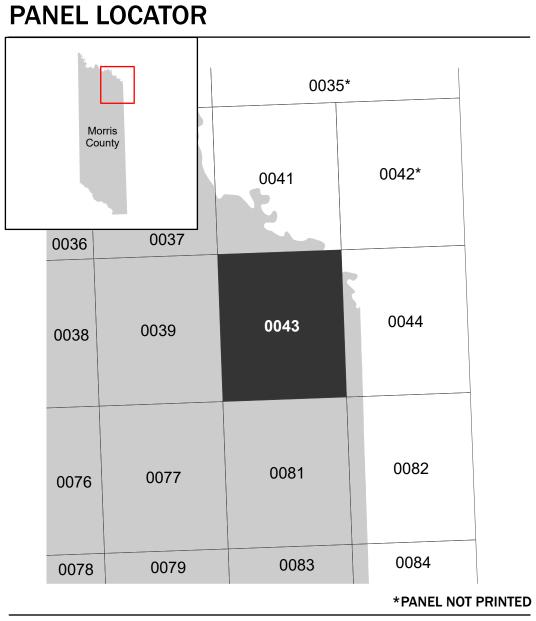

Note: Some Special Flood Hazard Areas with elevations may not appear with elevation labels if the Base Flood Elevation or Cross-section line which communicates the elevation for the location appears on the adjacent panel. Please see the Panel Locator Diagram on this map panel to determine the adjacent panel and find the elevation feature there, or alternatively use the Flood Insurance Study report for detailed elevations by flood source.