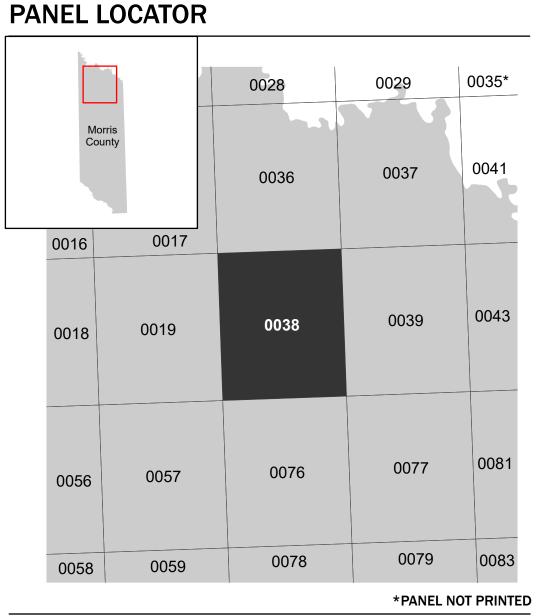

Note: Some Special Flood Hazard Areas with elevations may not appear with elevation labels if the Base Flood Elevation or Cross-section line which communicates the elevation for the location appears on the adjacent panel. Please see the Panel Locator Diagram on this map panel to determine the adjacent panel and find the elevation feature there, or alternatively use the Flood Insurance Study report for detailed elevations by flood source.