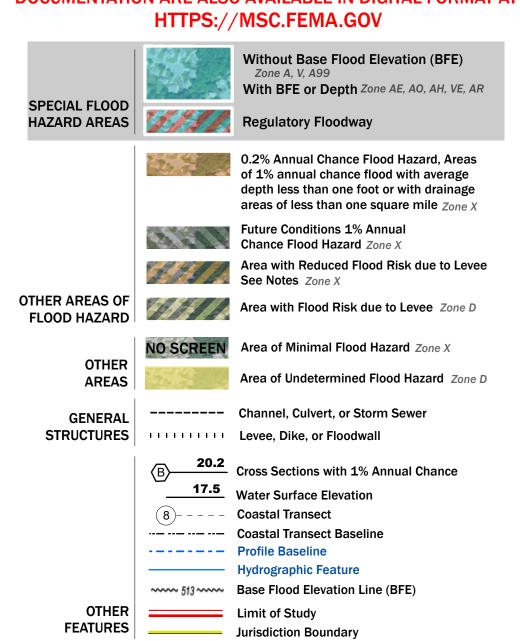

## FLOOD HAZARD INFORMATION

SEE FIS REPORT FOR DETAILED LEGEND AND INDEX MAP FOR FIRM PANEL LAYOUT THE INFORMATION DEPICTED ON THIS MAP AND SUPPORTING DOCUMENTATION ARE ALSO AVAILABLE IN DIGITAL FORMAT AT