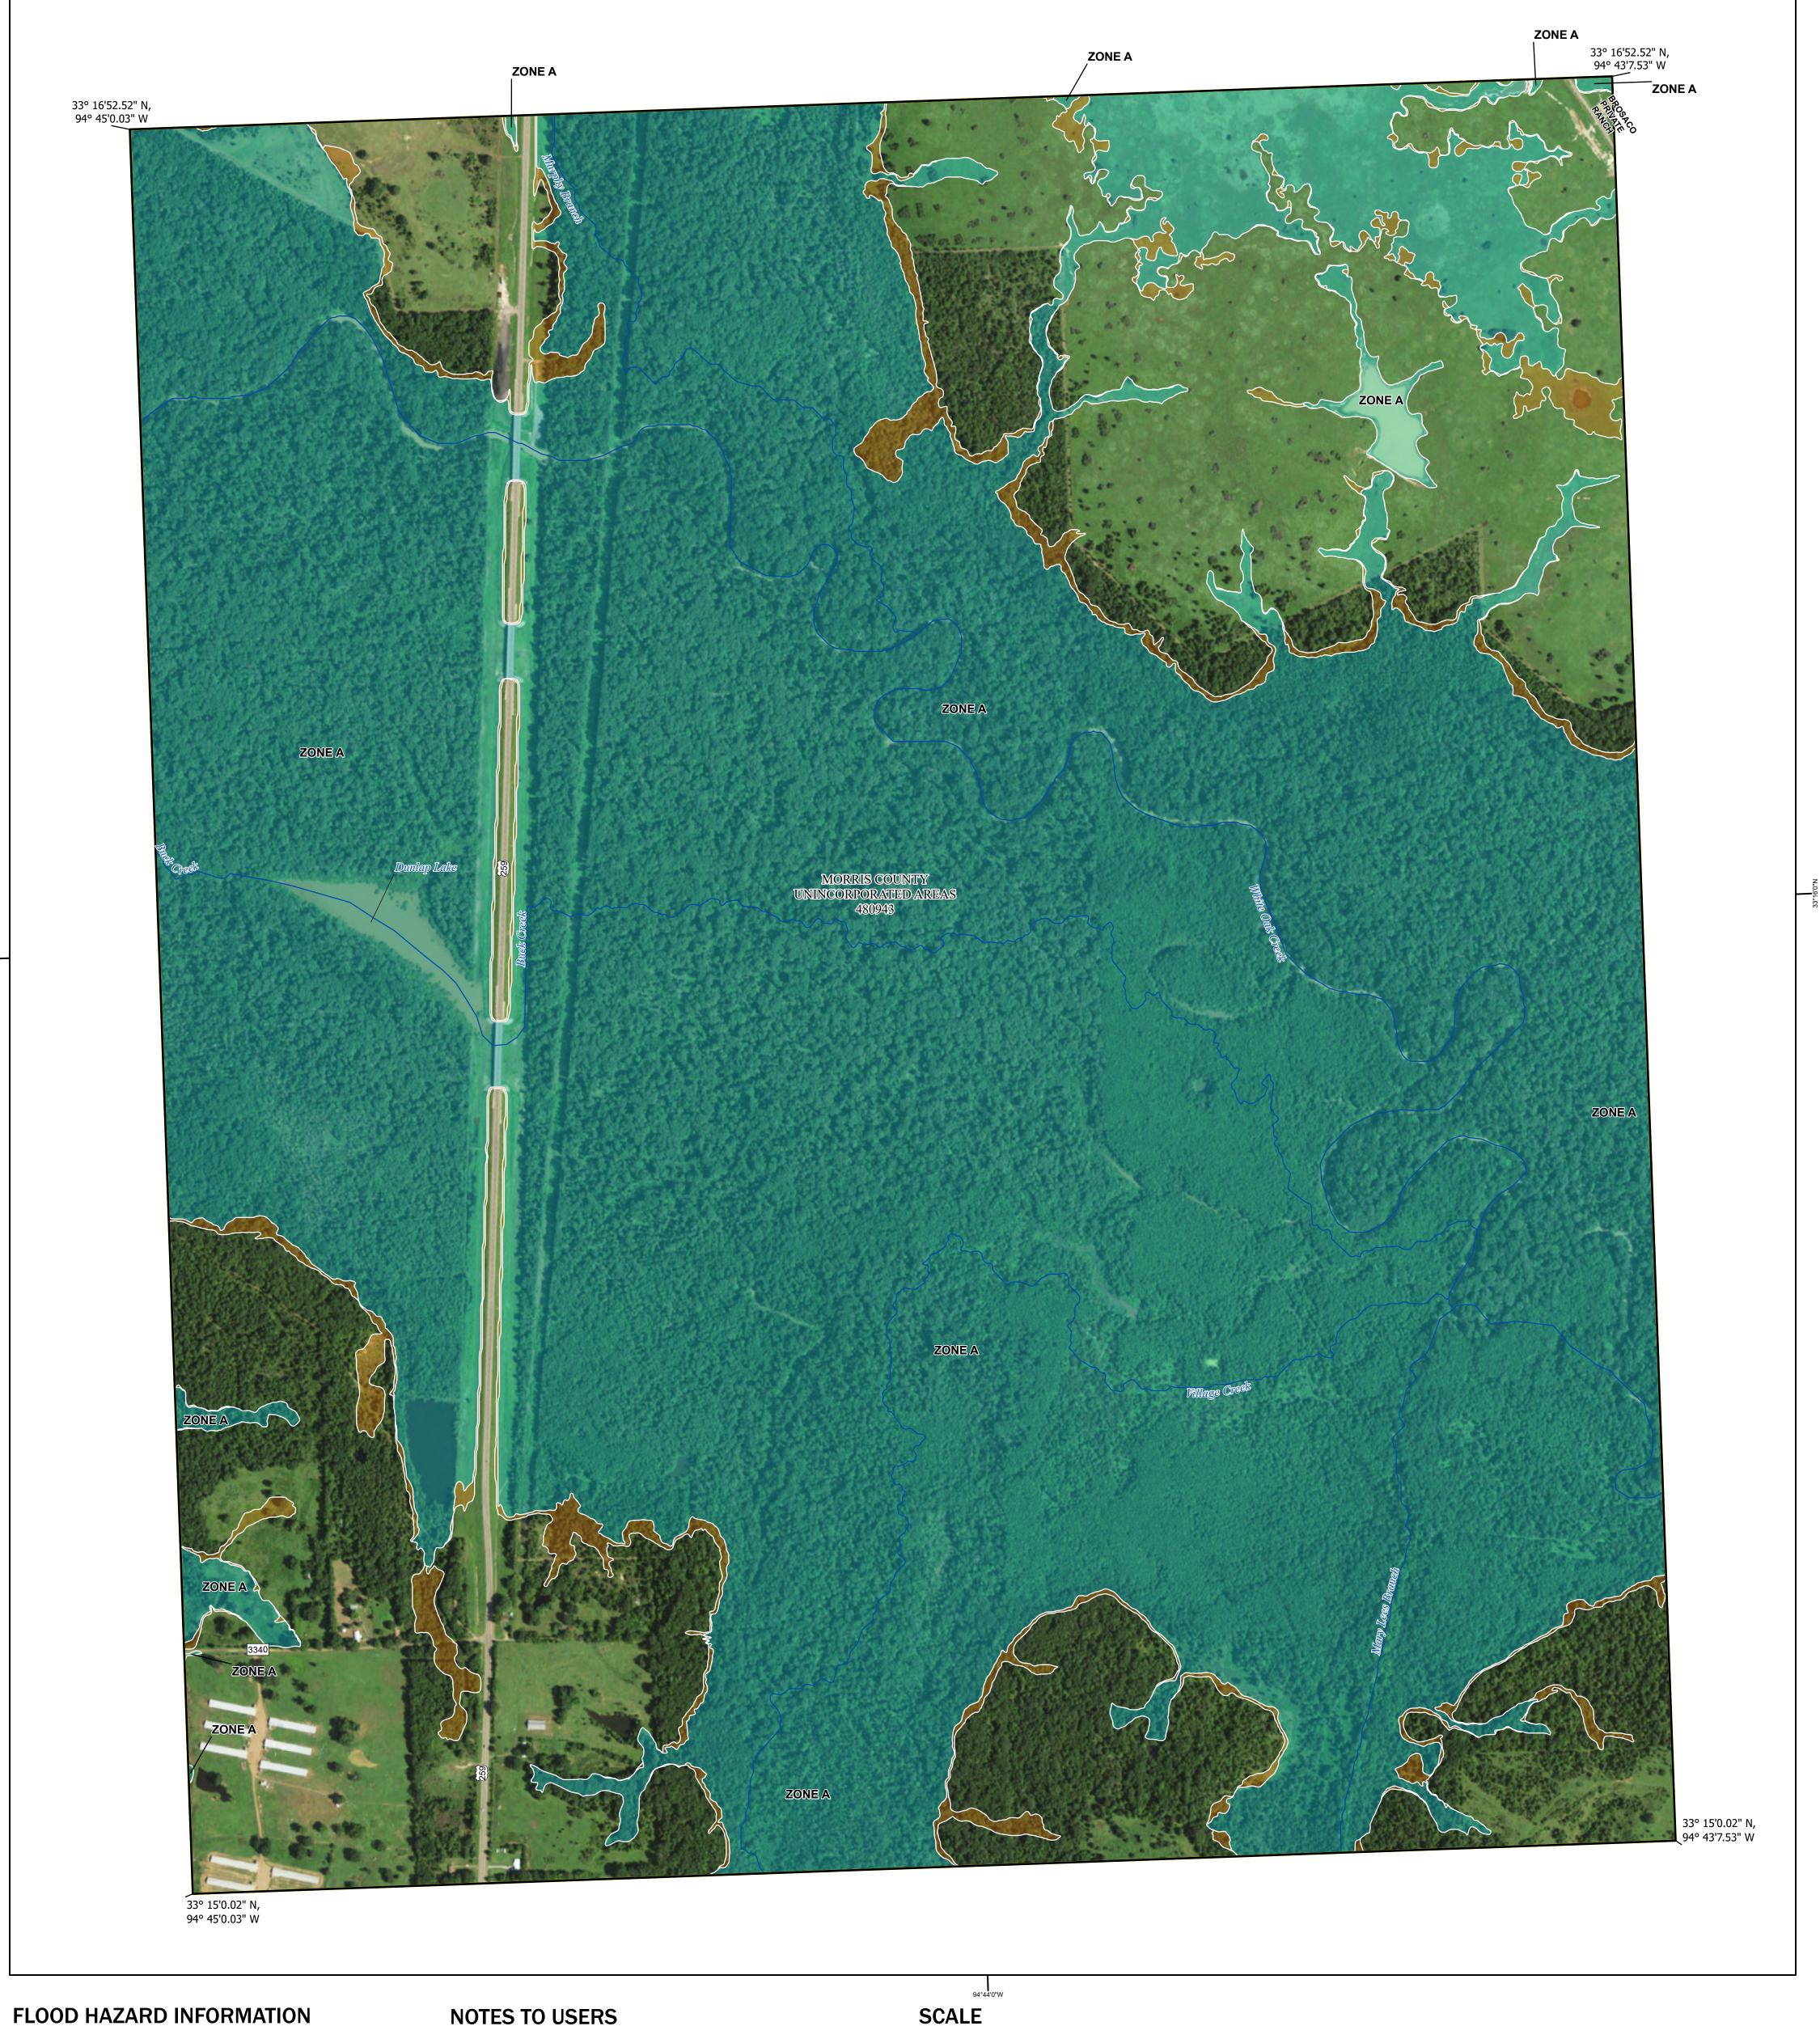

## FLOOD HAZARD INFORMATION

SEE FIS REPORT FOR DETAILED LEGEND AND INDEX MAP FOR FIRM PANEL LAYOUT THE INFORMATION DEPICTED ON THIS MAP AND SUPPORTING DOCUMENTATION ARE ALSO AVAILABLE IN DIGITAL FORMAT AT

Note: Some Special Flood Hazard Areas with elevations may not appear with elevation labels if the Base Flood Elevation or Cross-section line which communicates the elevation for the location appears on the adjacent panel. Please see the Panel Locator Diagram on this map panel to determine the adjacent panel and find the elevation feature there, or alternatively use the Flood Insurance Study report for detailed elevations by flood source.

NAD 1983 StatePlane Texas North Central FIPS 4202 Feet Vertical Datum: NAVD88

NATIONAL FLOOD INSURANCE PROGRAM

FLOOD INSURANCE RATE MAP

**MORRIS COUNTY, TEXAS** AND INCORPORATED **AREAS** 

**Panel Contains:** 

National Flood Insurance Program

FEMA

COMMUNITY MORRIS COUNTY UNINCORPORATED

AREAS

NUMBER PANEL SUFFIX 480943 0038 C

MAP NUMBER 48343C0038C **EFFECTIVE DATE Prelim Issue Date: 09/18/2024**