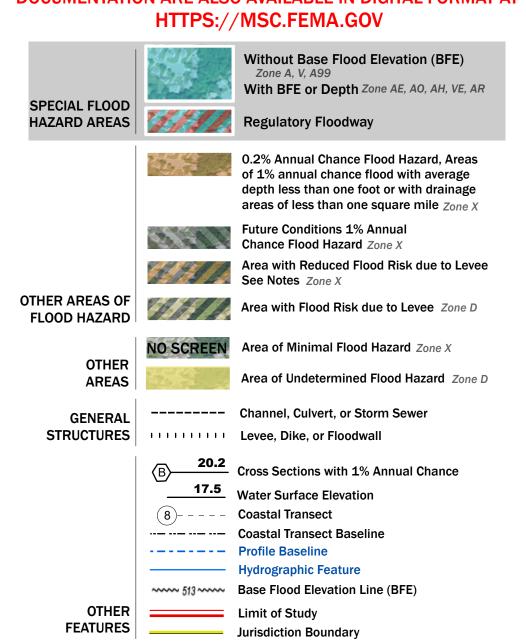

## FLOOD HAZARD INFORMATION

SEE FIS REPORT FOR DETAILED LEGEND AND INDEX MAP FOR FIRM PANEL LAYOUT THE INFORMATION DEPICTED ON THIS MAP AND SUPPORTING DOCUMENTATION ARE ALSO AVAILABLE IN DIGITAL FORMAT AT