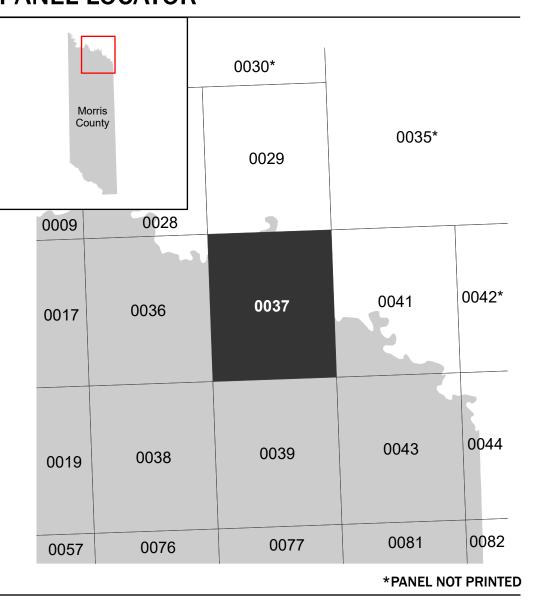

Note: Some Special Flood Hazard Areas with elevations may not appear with elevation labels if the Base Flood Elevation or Cross-section line which communicates the elevation for the location appears on the adjacent panel. Please see the Panel Locator Diagram on this map panel to determine the adjacent panel and find the elevation feature there, or alternatively use the Flood Insurance Study report for detailed elevations by flood source.

## PANEL LOCATOR

NATIONAL FLOOD INSURANCE PROGRAM

FLOOD INSURANCE RATE MAP

MORRIS COUNTY, TEXAS AND INCORPORATED **AREAS** 

**Panel Contains:** 

National Flood Insurance Program

FEMA

COMMUNITY MORRIS COUNTY UNINCORPORATED AREAS