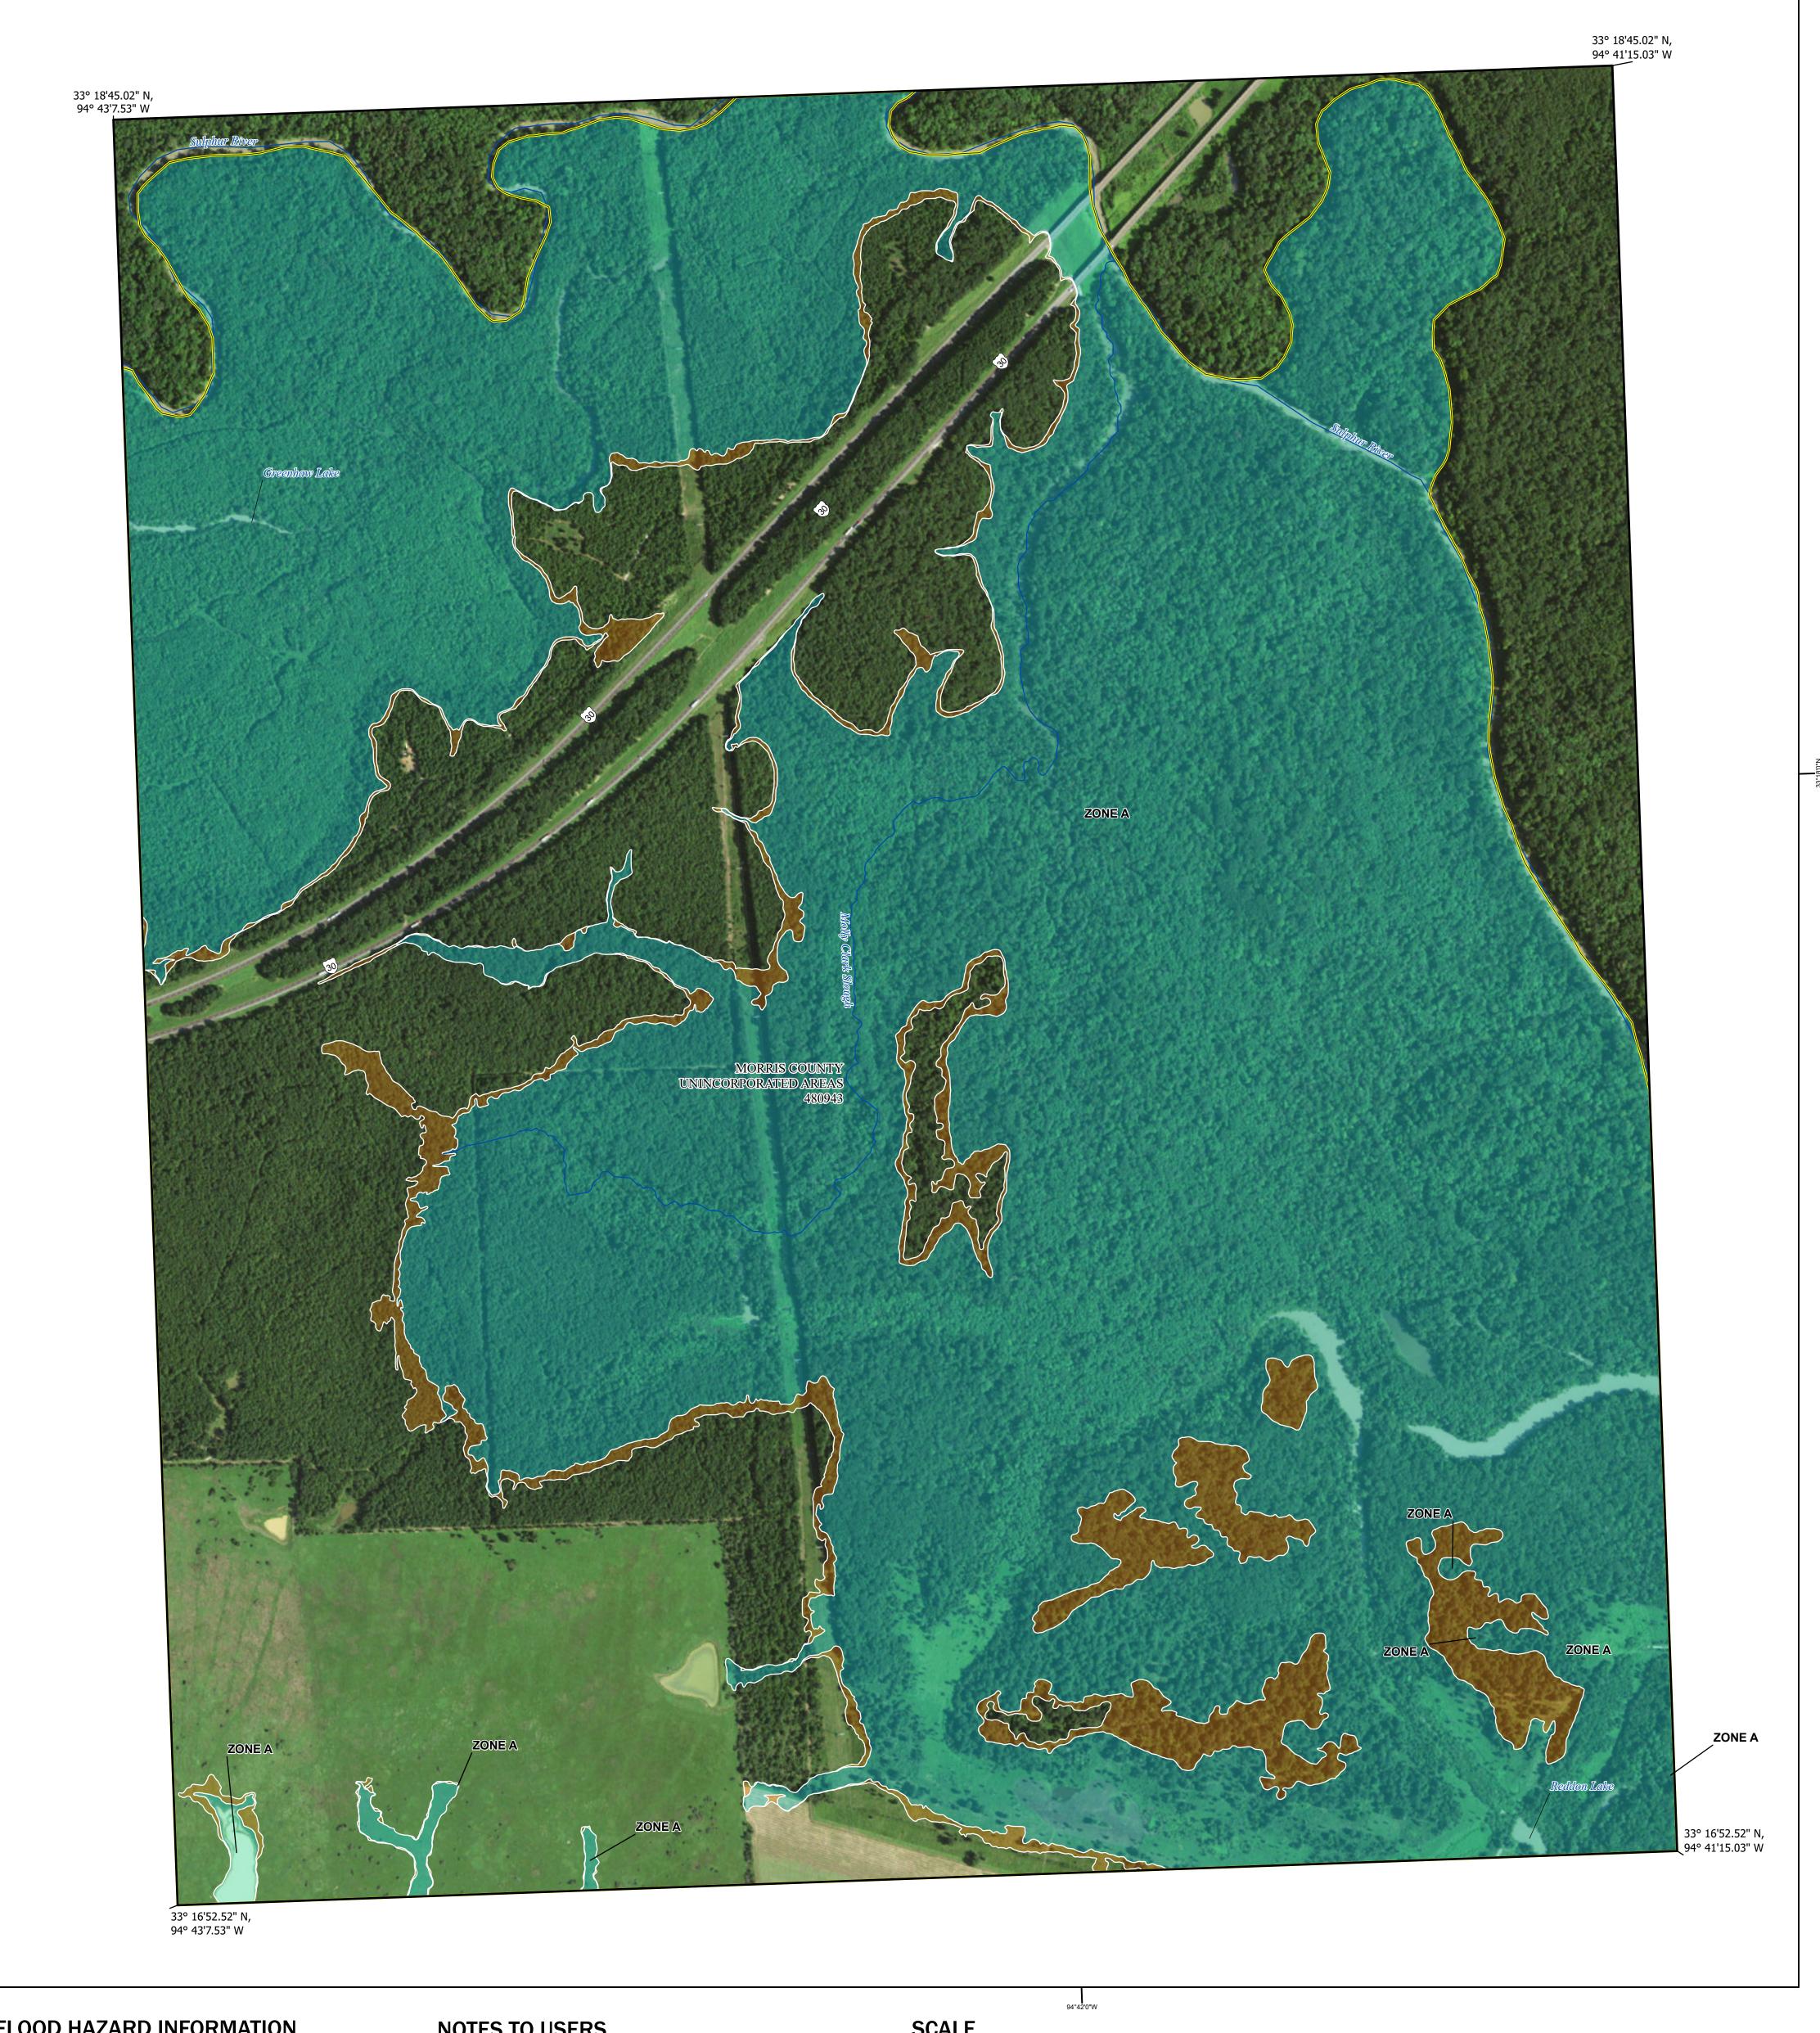

## FLOOD HAZARD INFORMATION

SEE FIS REPORT FOR DETAILED LEGEND AND INDEX MAP FOR FIRM PANEL LAYOUT THE INFORMATION DEPICTED ON THIS MAP AND SUPPORTING DOCUMENTATION ARE ALSO AVAILABLE IN DIGITAL FORMAT AT

Note: Some Special Flood Hazard Areas with elevations may not appear with elevation labels if the Base Flood Elevation or Cross-section line which communicates the elevation for the location appears on the adjacent panel. Please see the Panel Locator Diagram on this map panel to determine the adjacent panel and find the elevation feature there, or alternatively use the Flood Insurance Study report for detailed elevations by flood source.