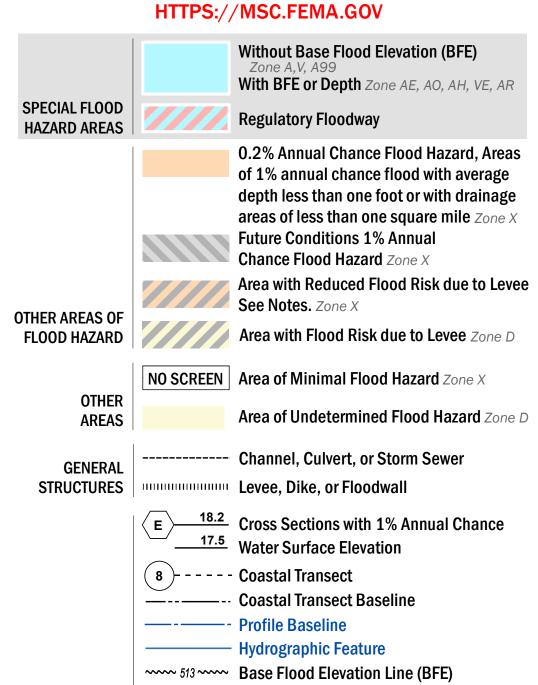

SEE FIS REPORT FOR DETAILED LEGEND AND INDEX MAP FOR FIRM PANEL LAYOUT THE INFORMATION DEPICTED ON THIS MAP AND SUPPORTING DOCUMENTATION ARE ALSO AVAILABLE IN DIGITAL FORMAT AT

Limit of Study

**Jurisdiction Boundary** 

OTHER

**FEATURES** 

For information and questions about this Flood Insurance Rate Map (FIRM), available products associated with this FIRM, including historic versions, the current map date for each FIRM panel, how to order products, or the National Flood Insurance Program (NFIP) in general, please call the FEMA Mapping and Insurance eXchange at 1-877-FEMA-MAP (1-877-336-2627) or visit the FEMA Flood Map Service Center website at https://msc.fema.gov. Available products may include previously issued Letters of Map Change, a Flood Insurance Study Report, and/or digital versions of this map. Many of these products can be ordered or obtained