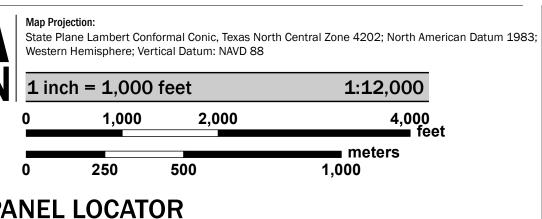

Base map information shown on this FIRM was derived from multiple sources. The Texas Natural Resources Information System (TNRIS) provided the Texas Department of Transportation (TxDOT) transportation layers dated 2005 and 2002 and the Department of Interior State and County Boundaries layer dated 2014. The North Central Texas Council of Governments (NCTCOG) provided community boundaries dated 2005. Base map data for community boundaries was also provided by local communities dated 2007.