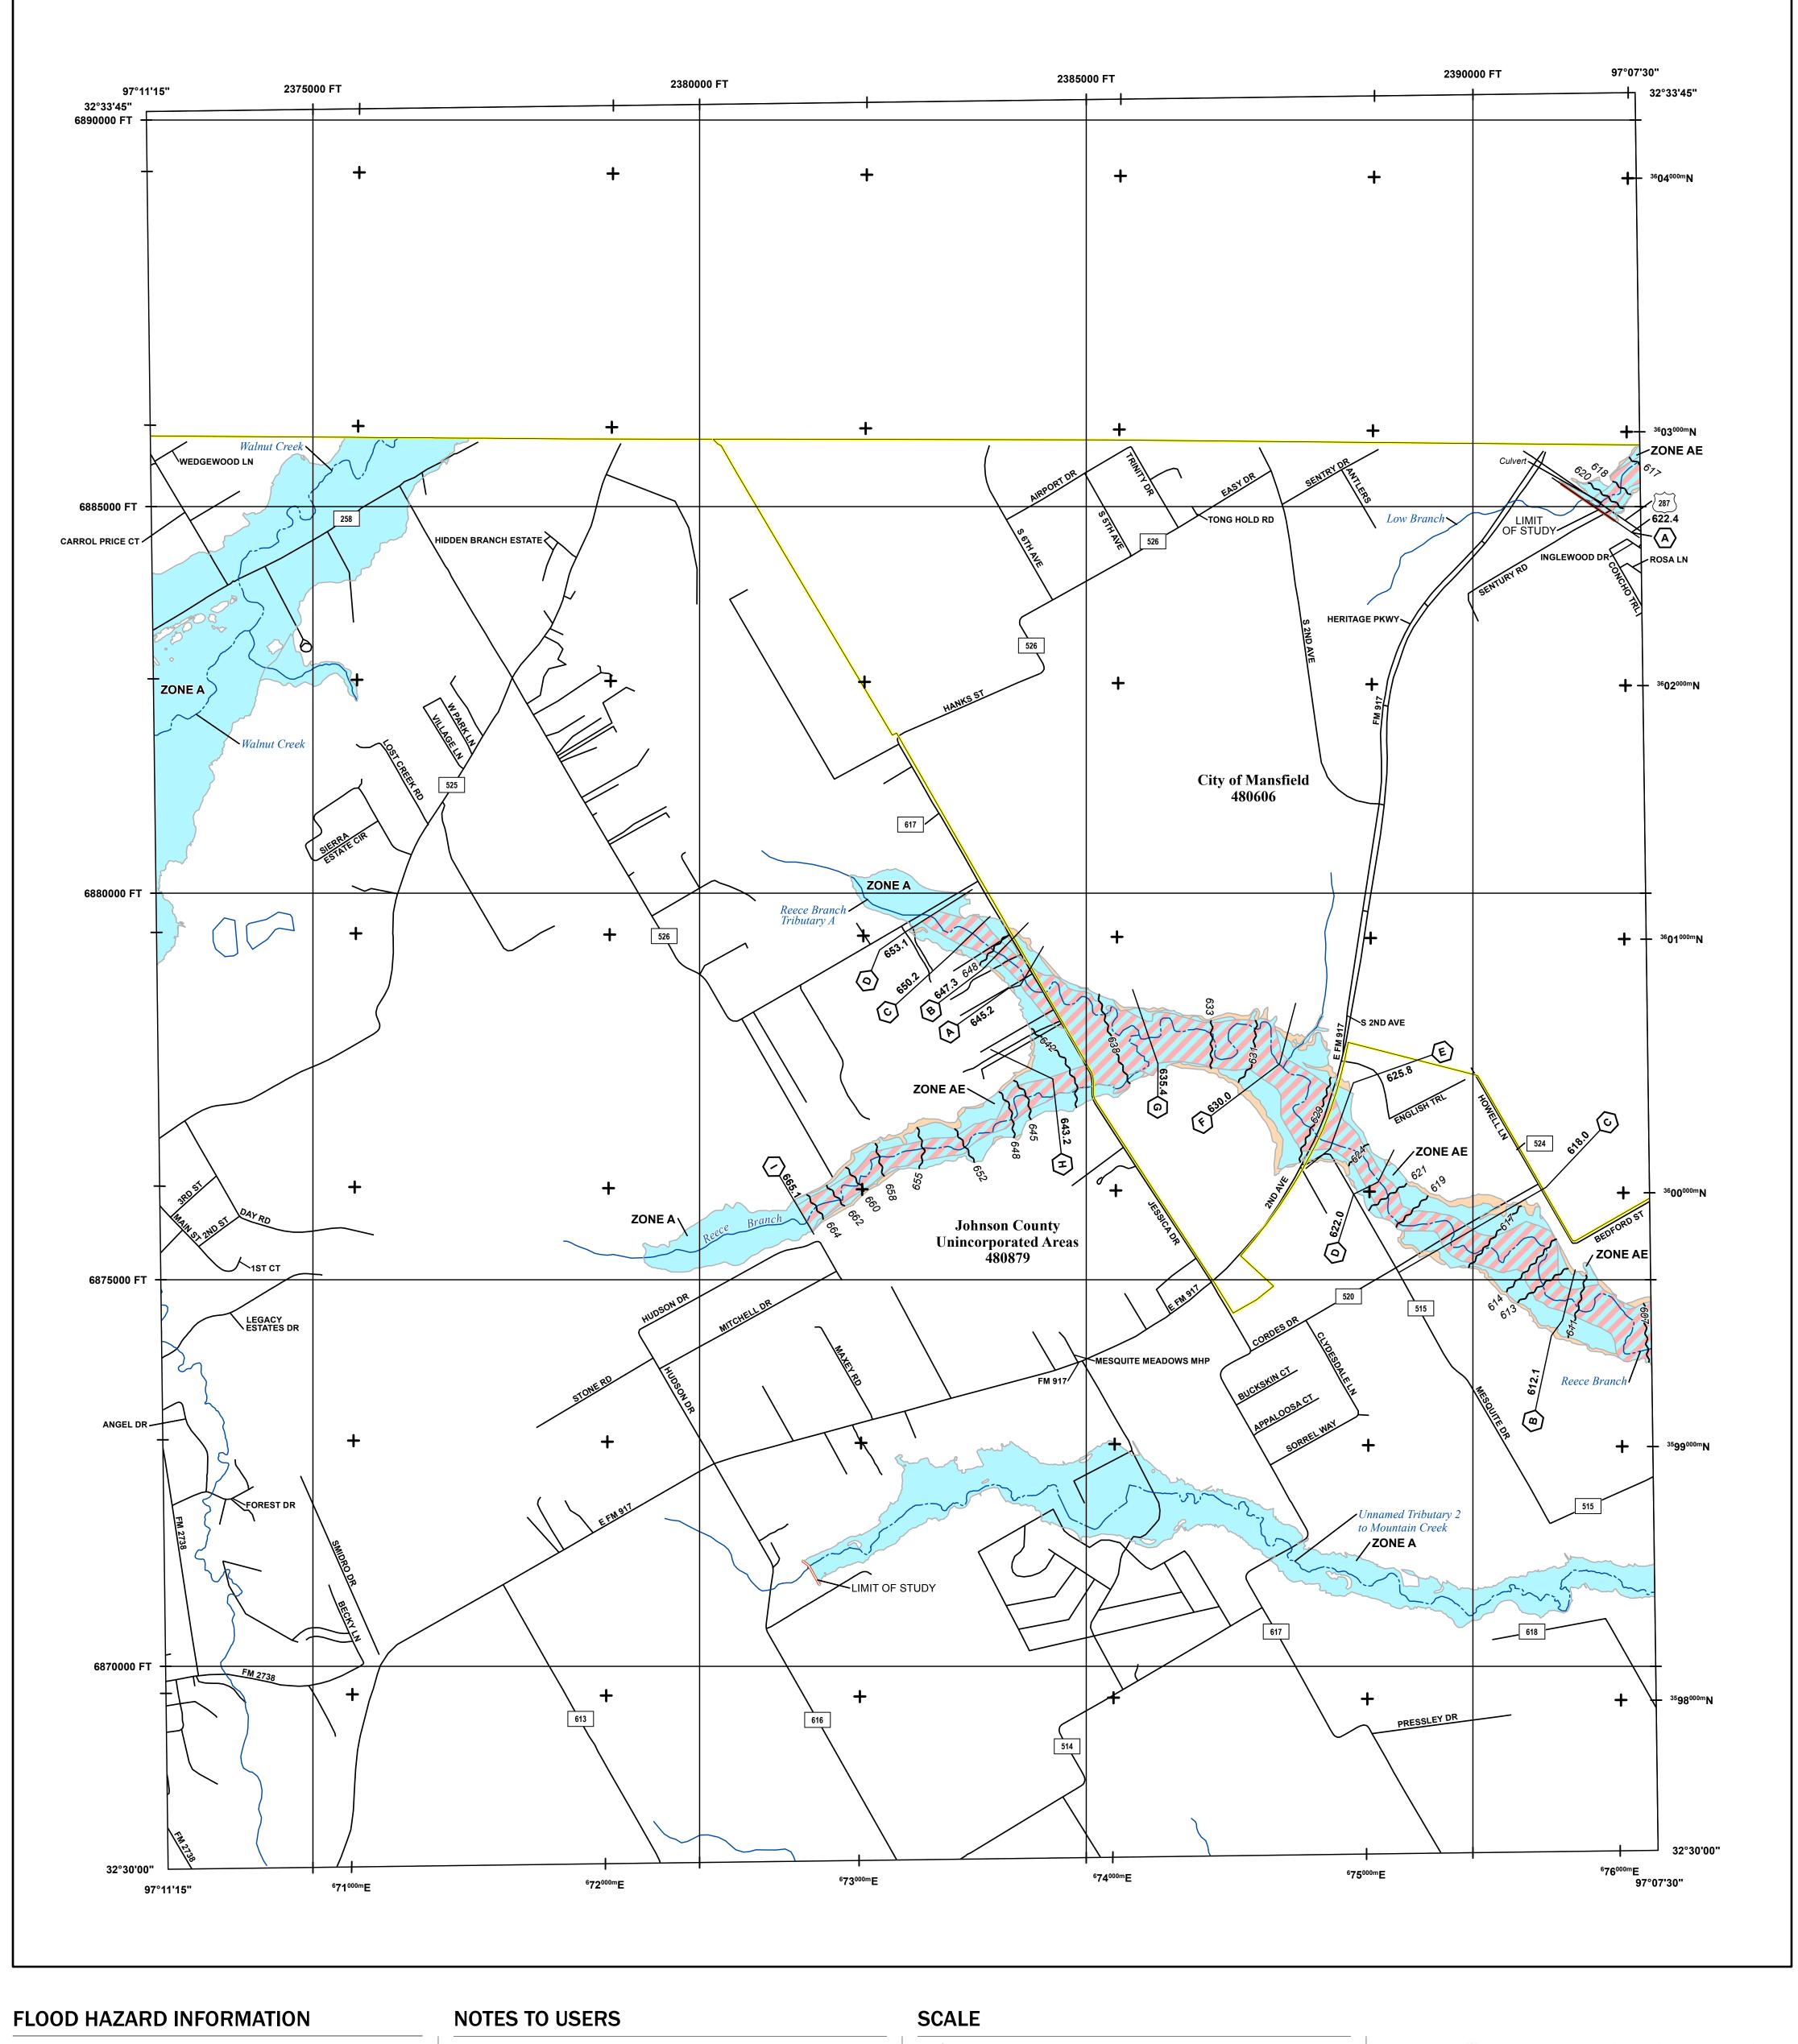

## NATIONAL FLOOD INSURANCE PROGRAM FLOOD INSURANCE RATE MAP

JOHNSON COUNTY, **TEXAS** and Incorporated Areas

PANEL 95 OF 475

**Panel Contains:** COMMUNITY JOHNSON COUNTY MANSFIELD, CITY OF

National Flood Insurance Program

FEMA

NUMBER PANEL SUFFIX 480879 480606

**VERSION NUMBER** 2.6.3.0 **MAP NUMBER** 48251C0095K **MAP REVISED**