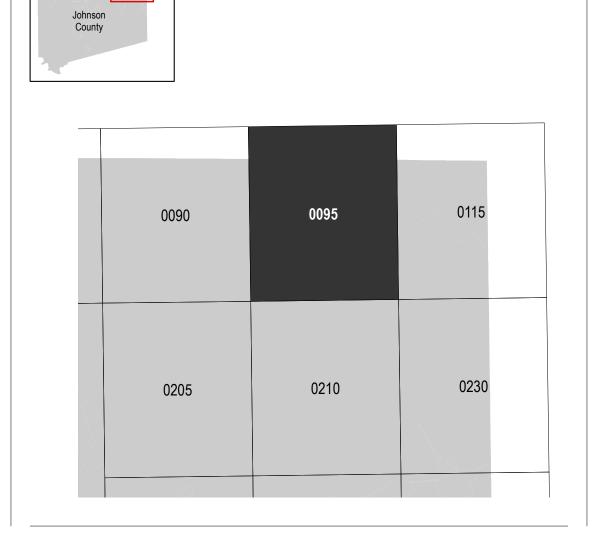

## **PANEL LOCATOR**

## NATIONAL FLOOD INSURANCE PROGRAM FLOOD INSURANCE RATE MAP

JOHNSON COUNTY, **TEXAS** and Incorporated Areas

PANEL 95 OF 475

**Panel Contains:** COMMUNITY JOHNSON COUNTY MANSFIELD, CITY OF

National Flood Insurance Program