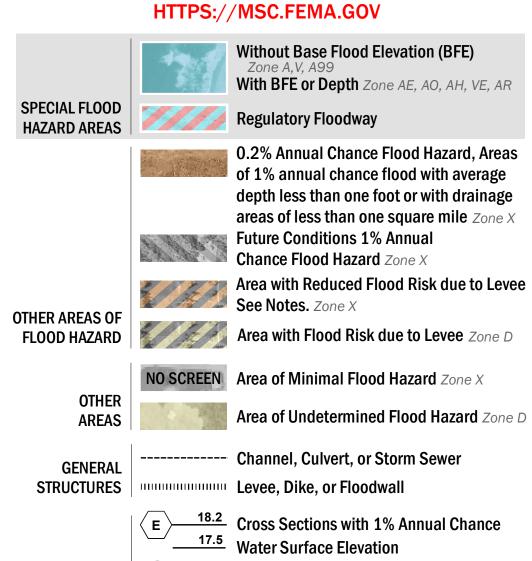

--------- Profile Baseline

OTHER

**FEATURES** 

— -- Coastal Transect Baseline

Hydrographic Feature

Jurisdiction Boundary

**Base Flood Elevation Line (BFE)** 

Limit of Study