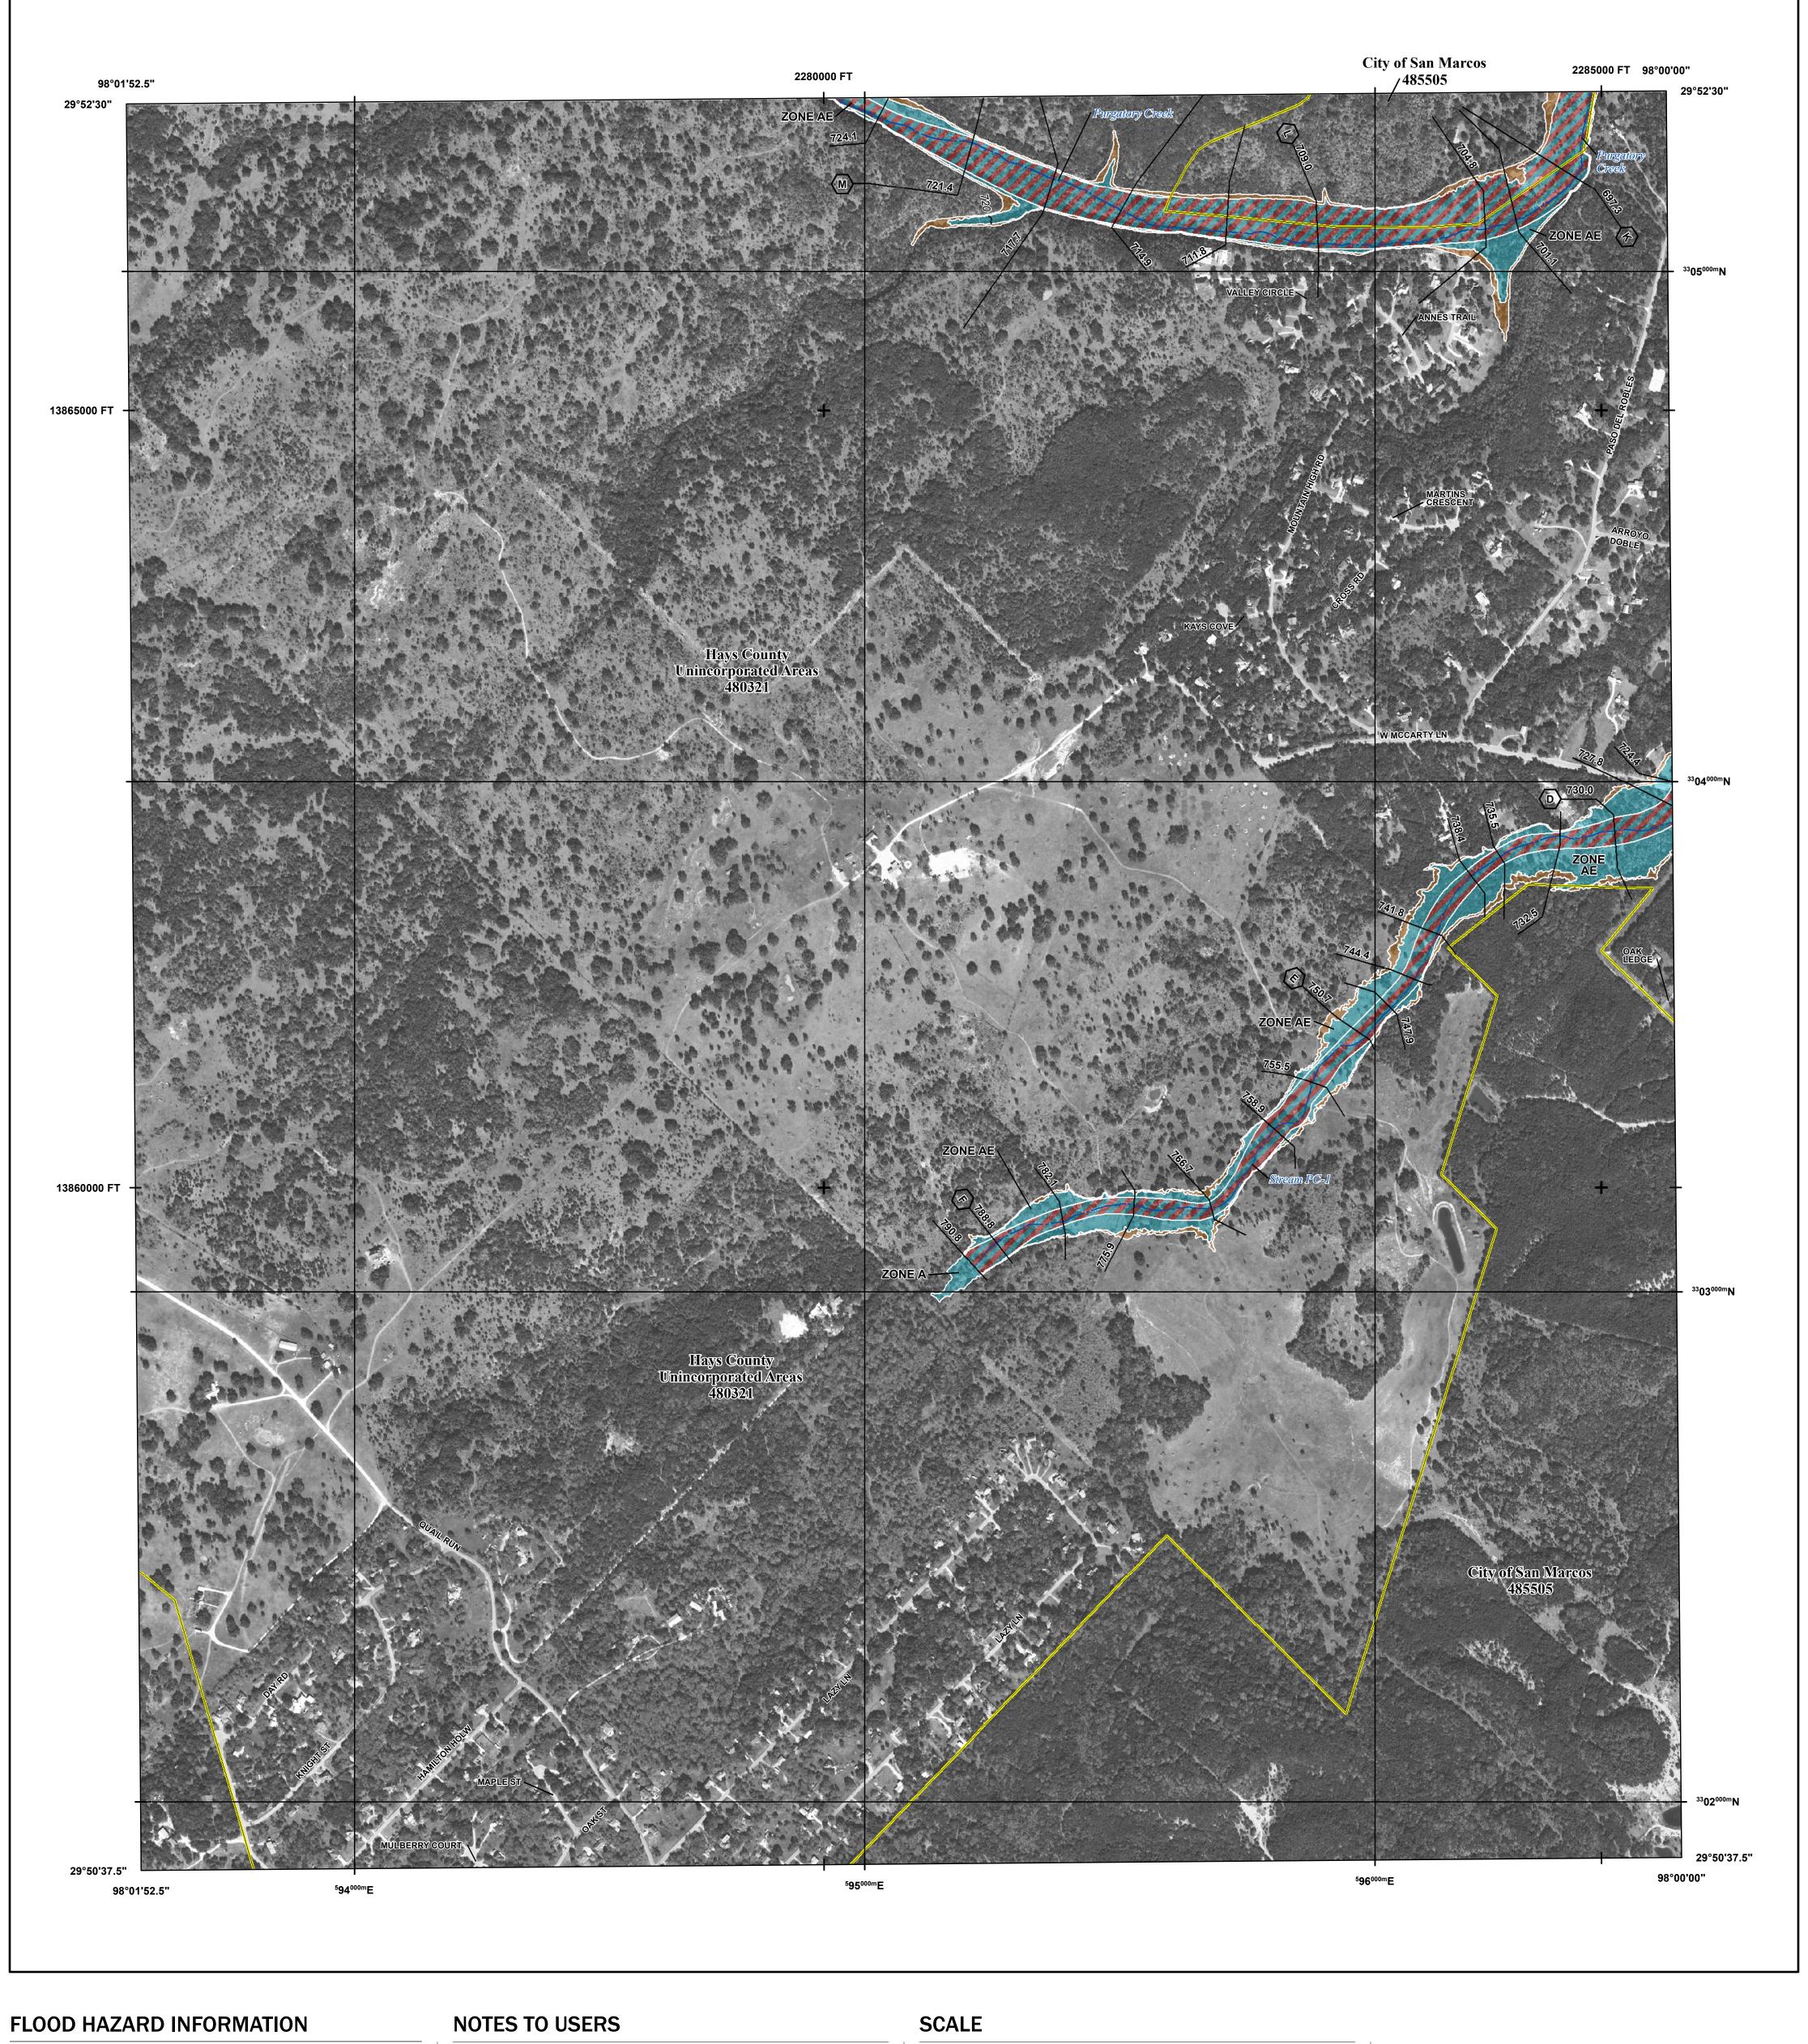

Base map information shown on the FIRM was provided by TxDOT, the City of San Marcos, USGS and the Texas Natural Resources Information System. This imagery was flown in 2015 and was produced with a 0.5-meter ground sample distance.

## 1 inch = 500 feet 1:6,000 250 500 750 1,000 2,000 feet meters 250 500 **PANEL LOCATOR** Hays County 0387 0386 0370 0389 0388 0369

0457

0459\*

0460\*

Universal Transverse Mercator Zone 14N; North American Datum 1983;

Western Hemisphere; Vertical Datum: NAVD 88

Map Projection:

National Flood Insurance Program FEMA SZONEX

0477

0479

\*PANEL NOT PRINTED

0476

0478

NATIONAL FLOOD INSURANCE PROGRAM

FLOOD INSURANCE RATE MAP HAYS COUNTY, TEXAS and Incorporated Areas

PANEL 457 OF 525

**Panel Contains:** COMMUNITY

NUMBER PANEL SUFFIX HAYS COUNTY SAN MARCOS, CITY OF 480321 485505

**REVISED PRELIMINARY** 12/14/2022

> **VERSION NUMBER** 2.3.3.3 **MAP NUMBER** 48209C0457G MAP REVISED