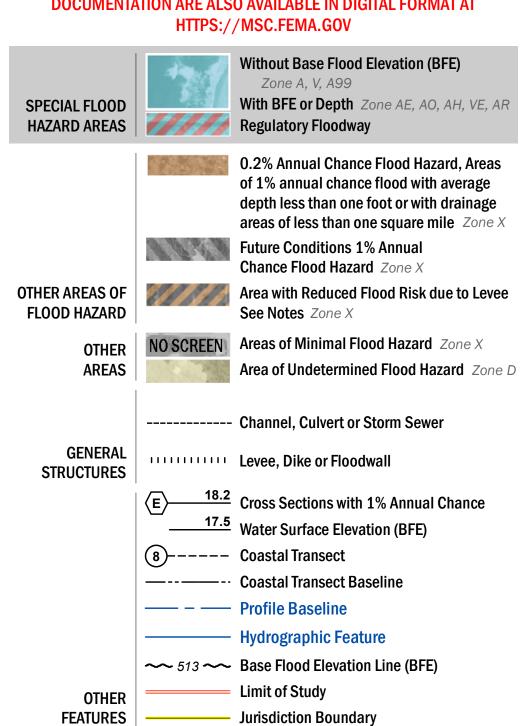

SEE FIS REPORT FOR DETAILED LEGEND AND INDEX MAP FOR FIRM PANEL LAYOUT THE INFORMATION DEPICTED ON THIS MAP AND SUPPORTING **DOCUMENTATION ARE ALSO AVAILABLE IN DIGITAL FORMAT AT** 

For information and questions about this Flood Insurance Rate Map (FIRM), available products associated with this FIRM, including historic versions, the current map date for each FIRM panel, how to order products, or the National Flood Insurance Program (NFIP) in general, please call the FEMA Mapping and Insurance eXchange at 1-877-FEMA-MAP (1-877-336-2627) or visit the FEMA Flood Map Service Center website at https://msc.fema.gov. Available products may include previously issued Letters of Map Change, a Flood Insurance Study Report, and/or digital versions of this map. Many of these products can be ordered or obtained directly from the website.