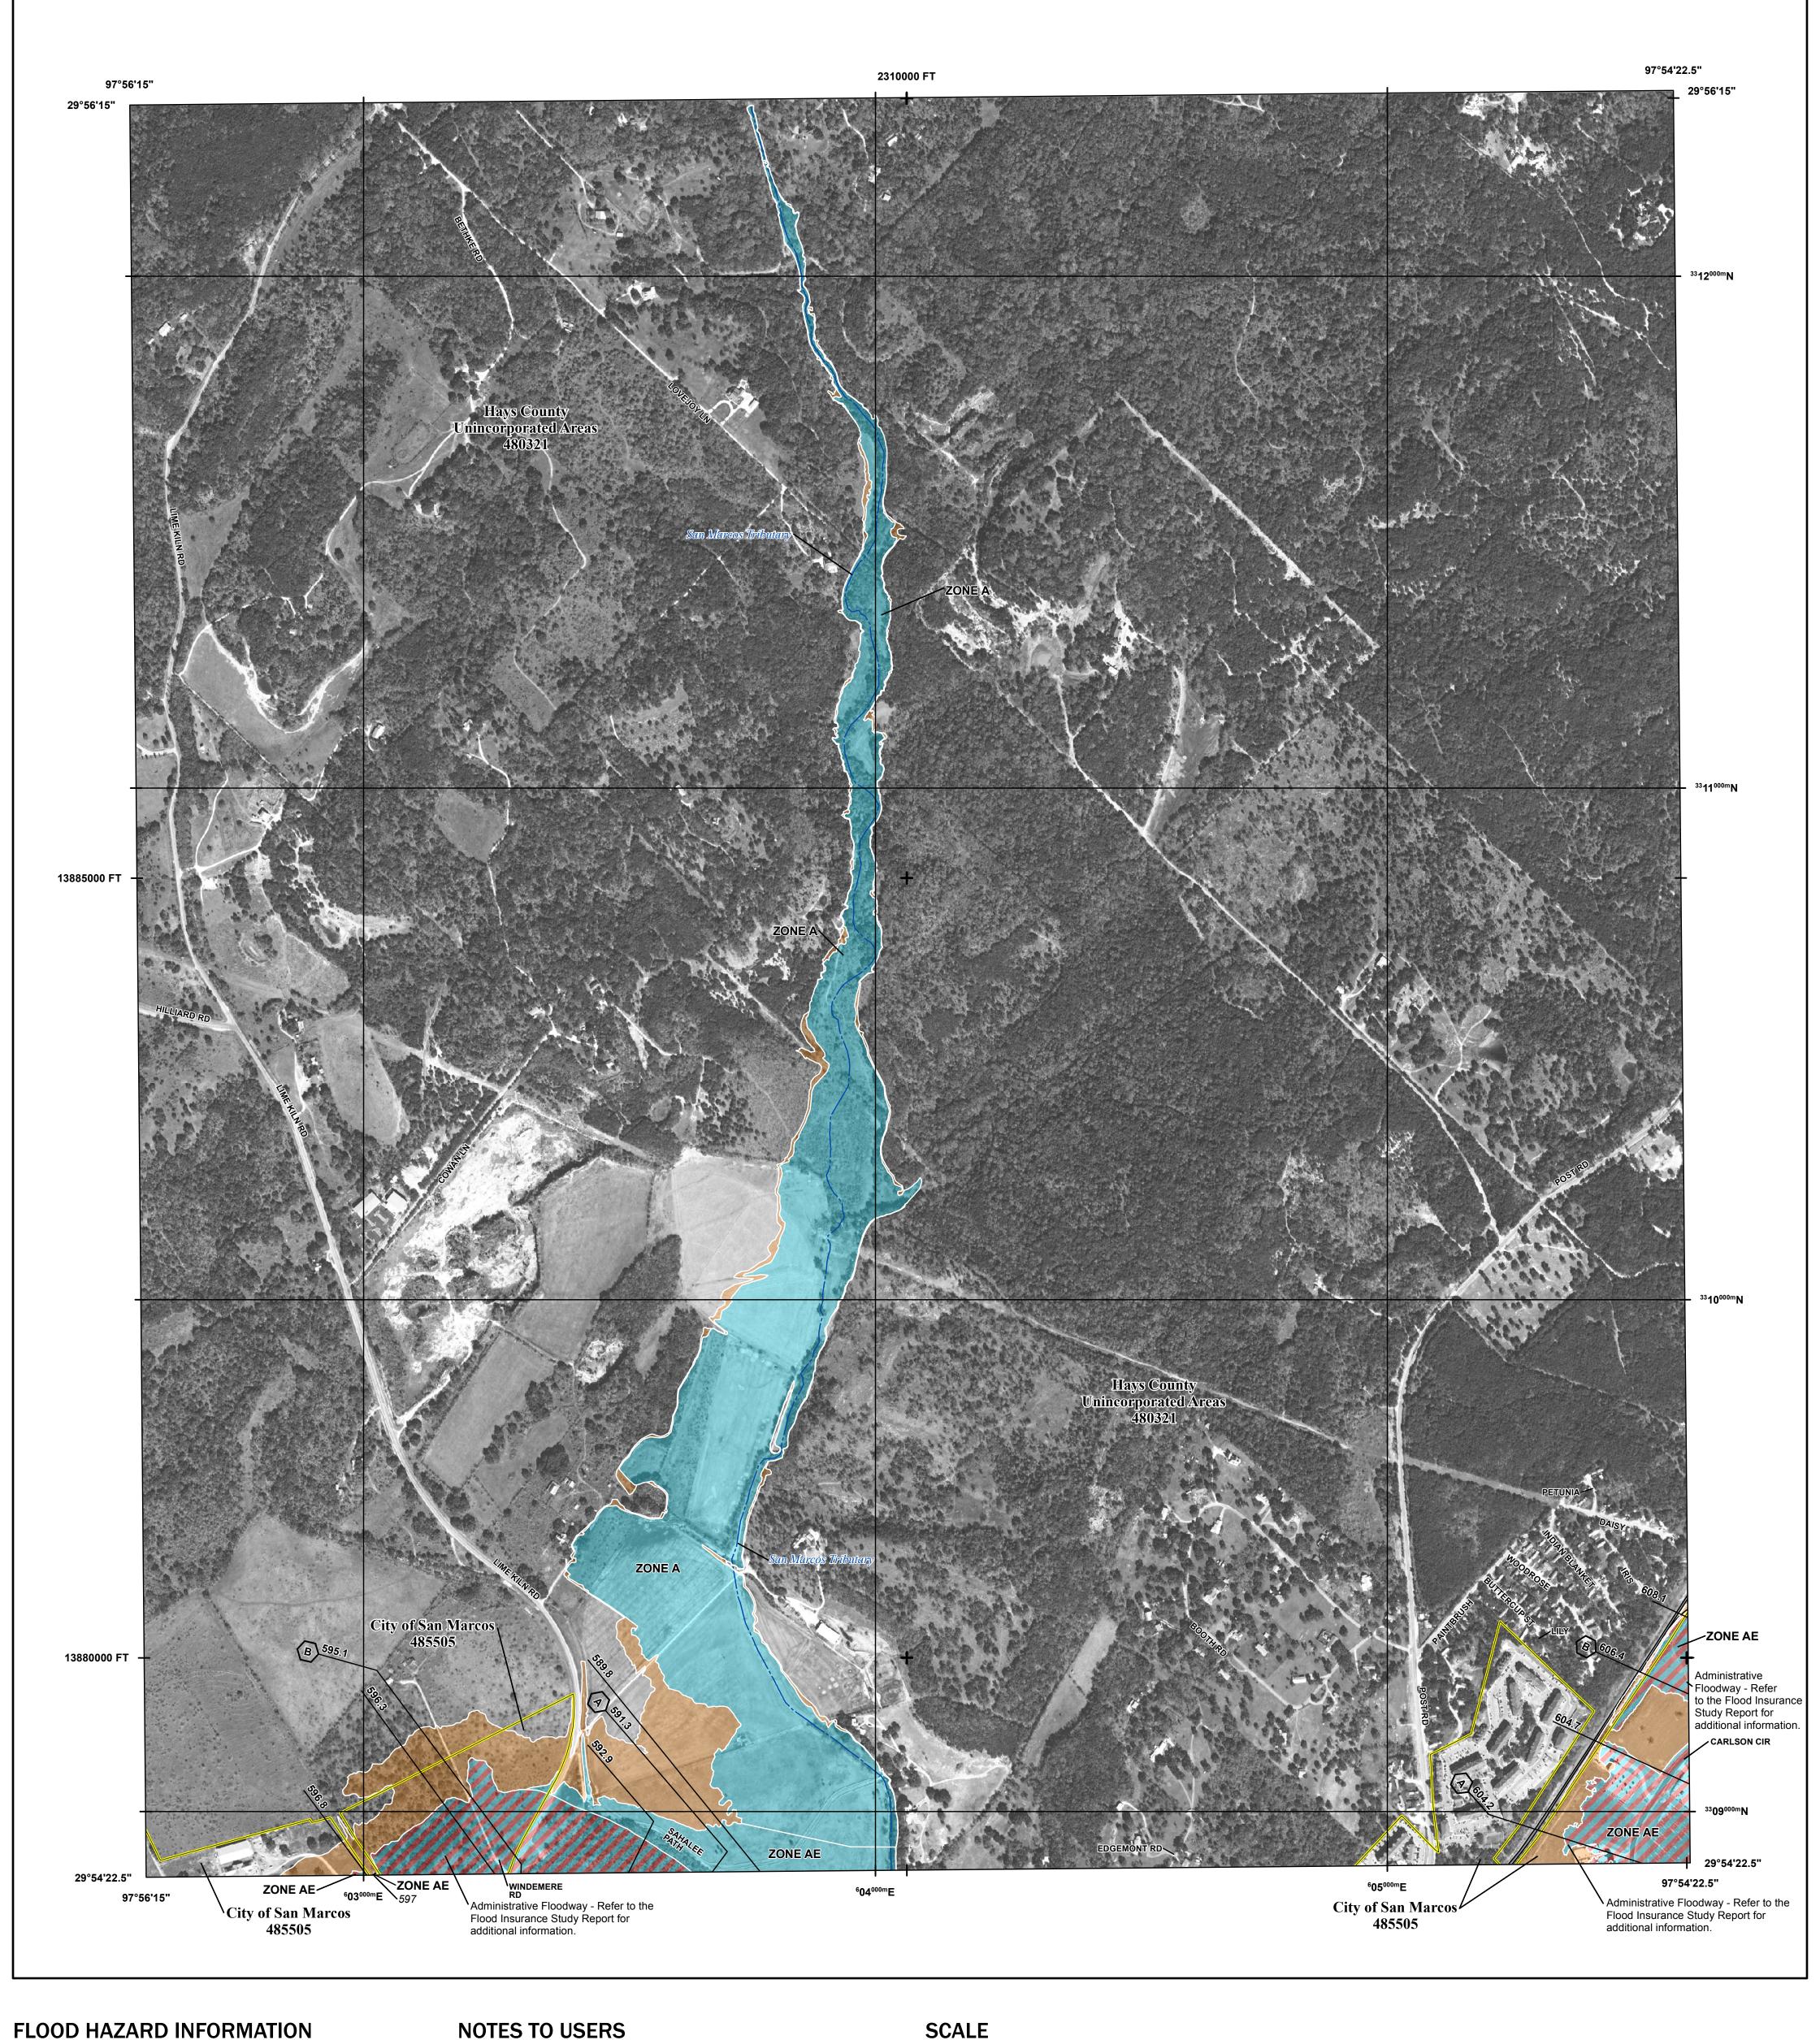

Base map information shown on the FIRM was provided by TxDOT, the City of San Marcos, USGS and the Texas Natural Resources Information System. This imagery was flown in 2015 and was produced with a 0.5-meter ground sample distance.