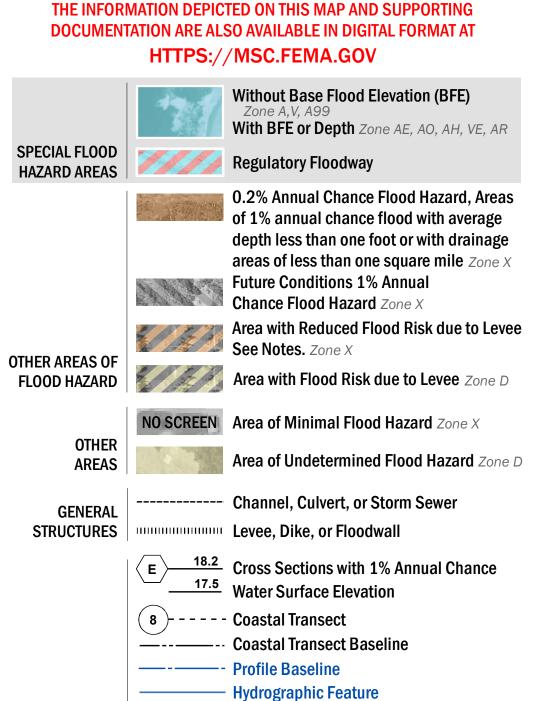

**Base Flood Elevation Line (BFE)** 

**Jurisdiction Boundary** 

Limit of Study

OTHER

**FEATURES** 

For information and questions about this Flood Insurance Rate Map (FIRM), available products associated with this FIRM, including historic versions, the current map date for each FIRM panel, how to order products, or the National Flood Insurance Program (NFIP) in general, please call the FEMA Mapping and Insurance eXchange at 1-877-7386-2627) or visit the FEMA products are the products as the product and the products are the products and the products are the products and the products are the pr Available products may include previously issued Letters of Map Change, a Flood Insurance Study Report, and/or digital versions of this map. Many of these products can be ordered or obtained directly from the website.