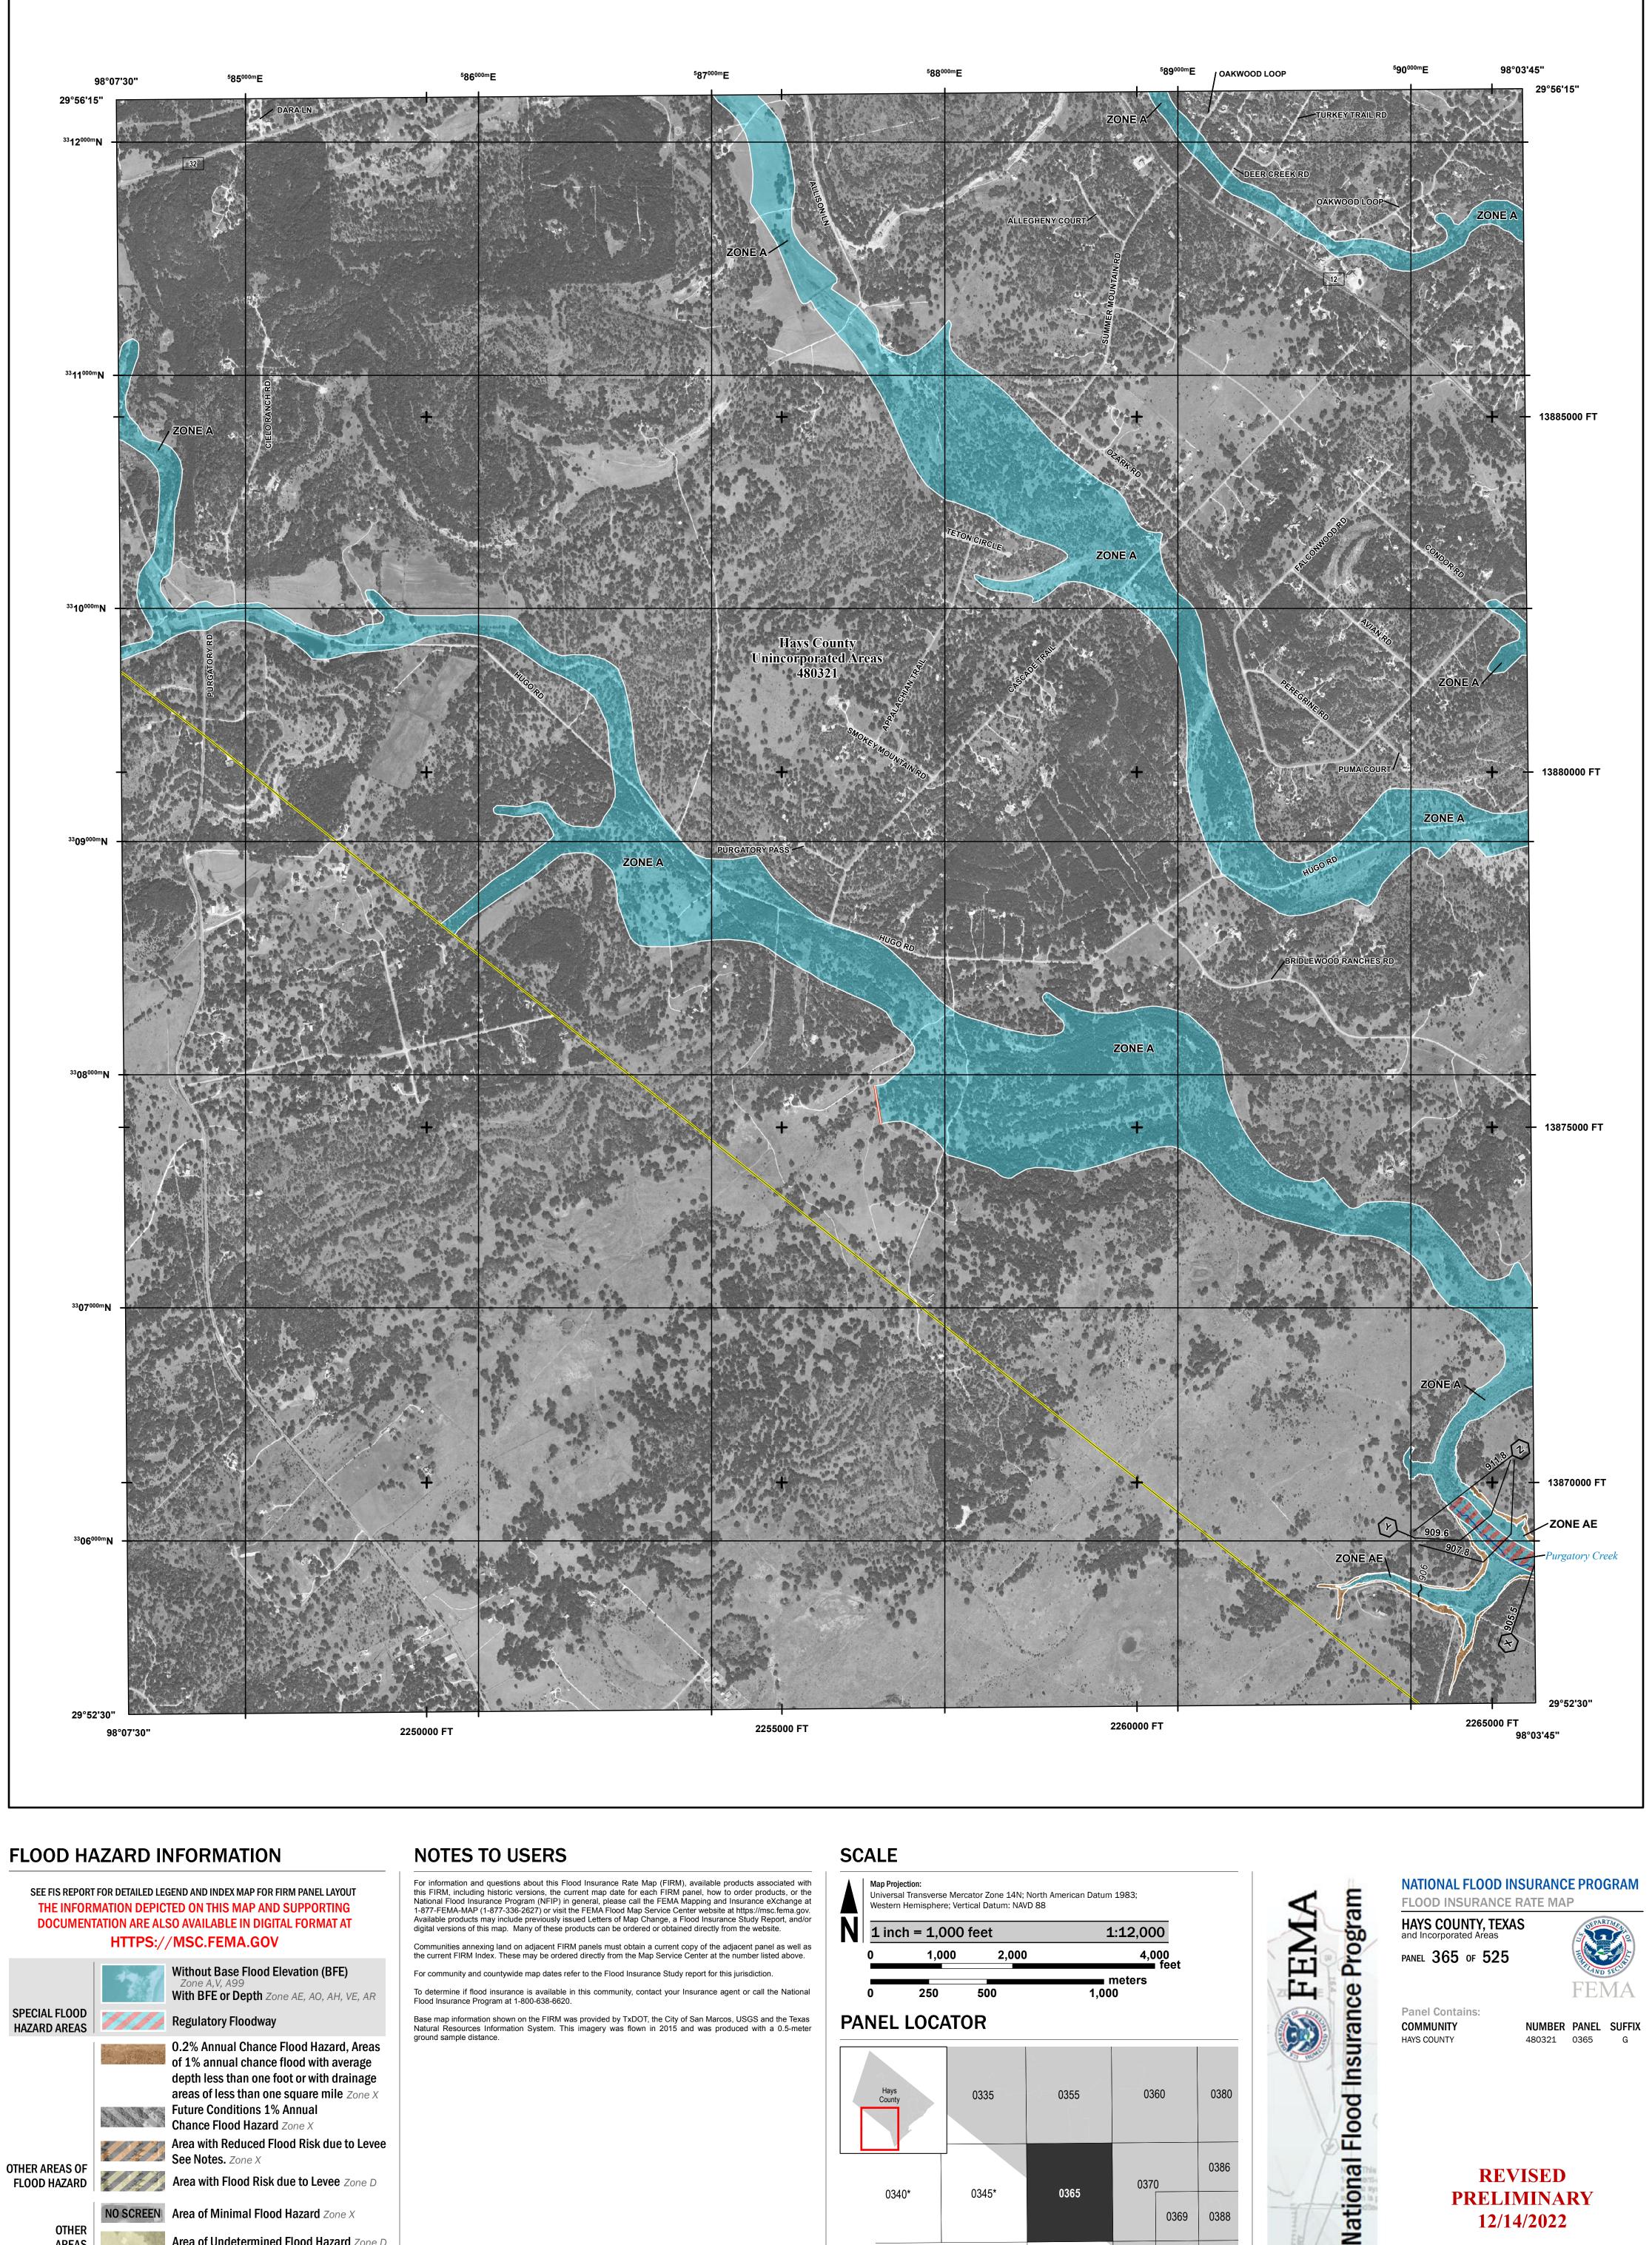

To determine if flood insurance is available in this community, contact your Insurance agent or call the National

Flood Insurance Program at 1-800-638-6620.

Base map information shown on the FIRM was provided by TxDOT, the City of San Marcos, USGS and the Texas Natural Resources Information System. This imagery was flown in 2015 and was produced with a 0.5-meter ground sample distance.