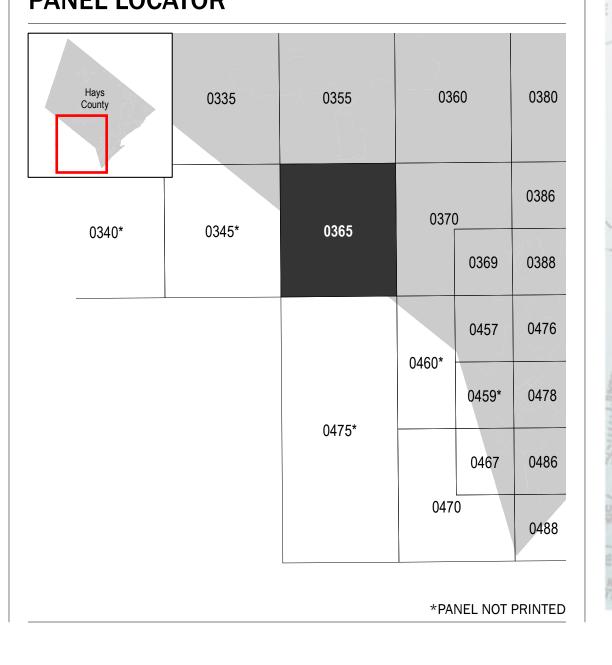

## **PANEL LOCATOR**

HAYS COUNTY, TEXAS and Incorporated Areas

PANEL 365 OF 525

COMMUNITY HAYS COUNTY

5 ZONE X

**Panel Contains:** NUMBER PANEL SUFFIX 480321 0365

> **REVISED PRELIMINARY**

> > 12/14/2022