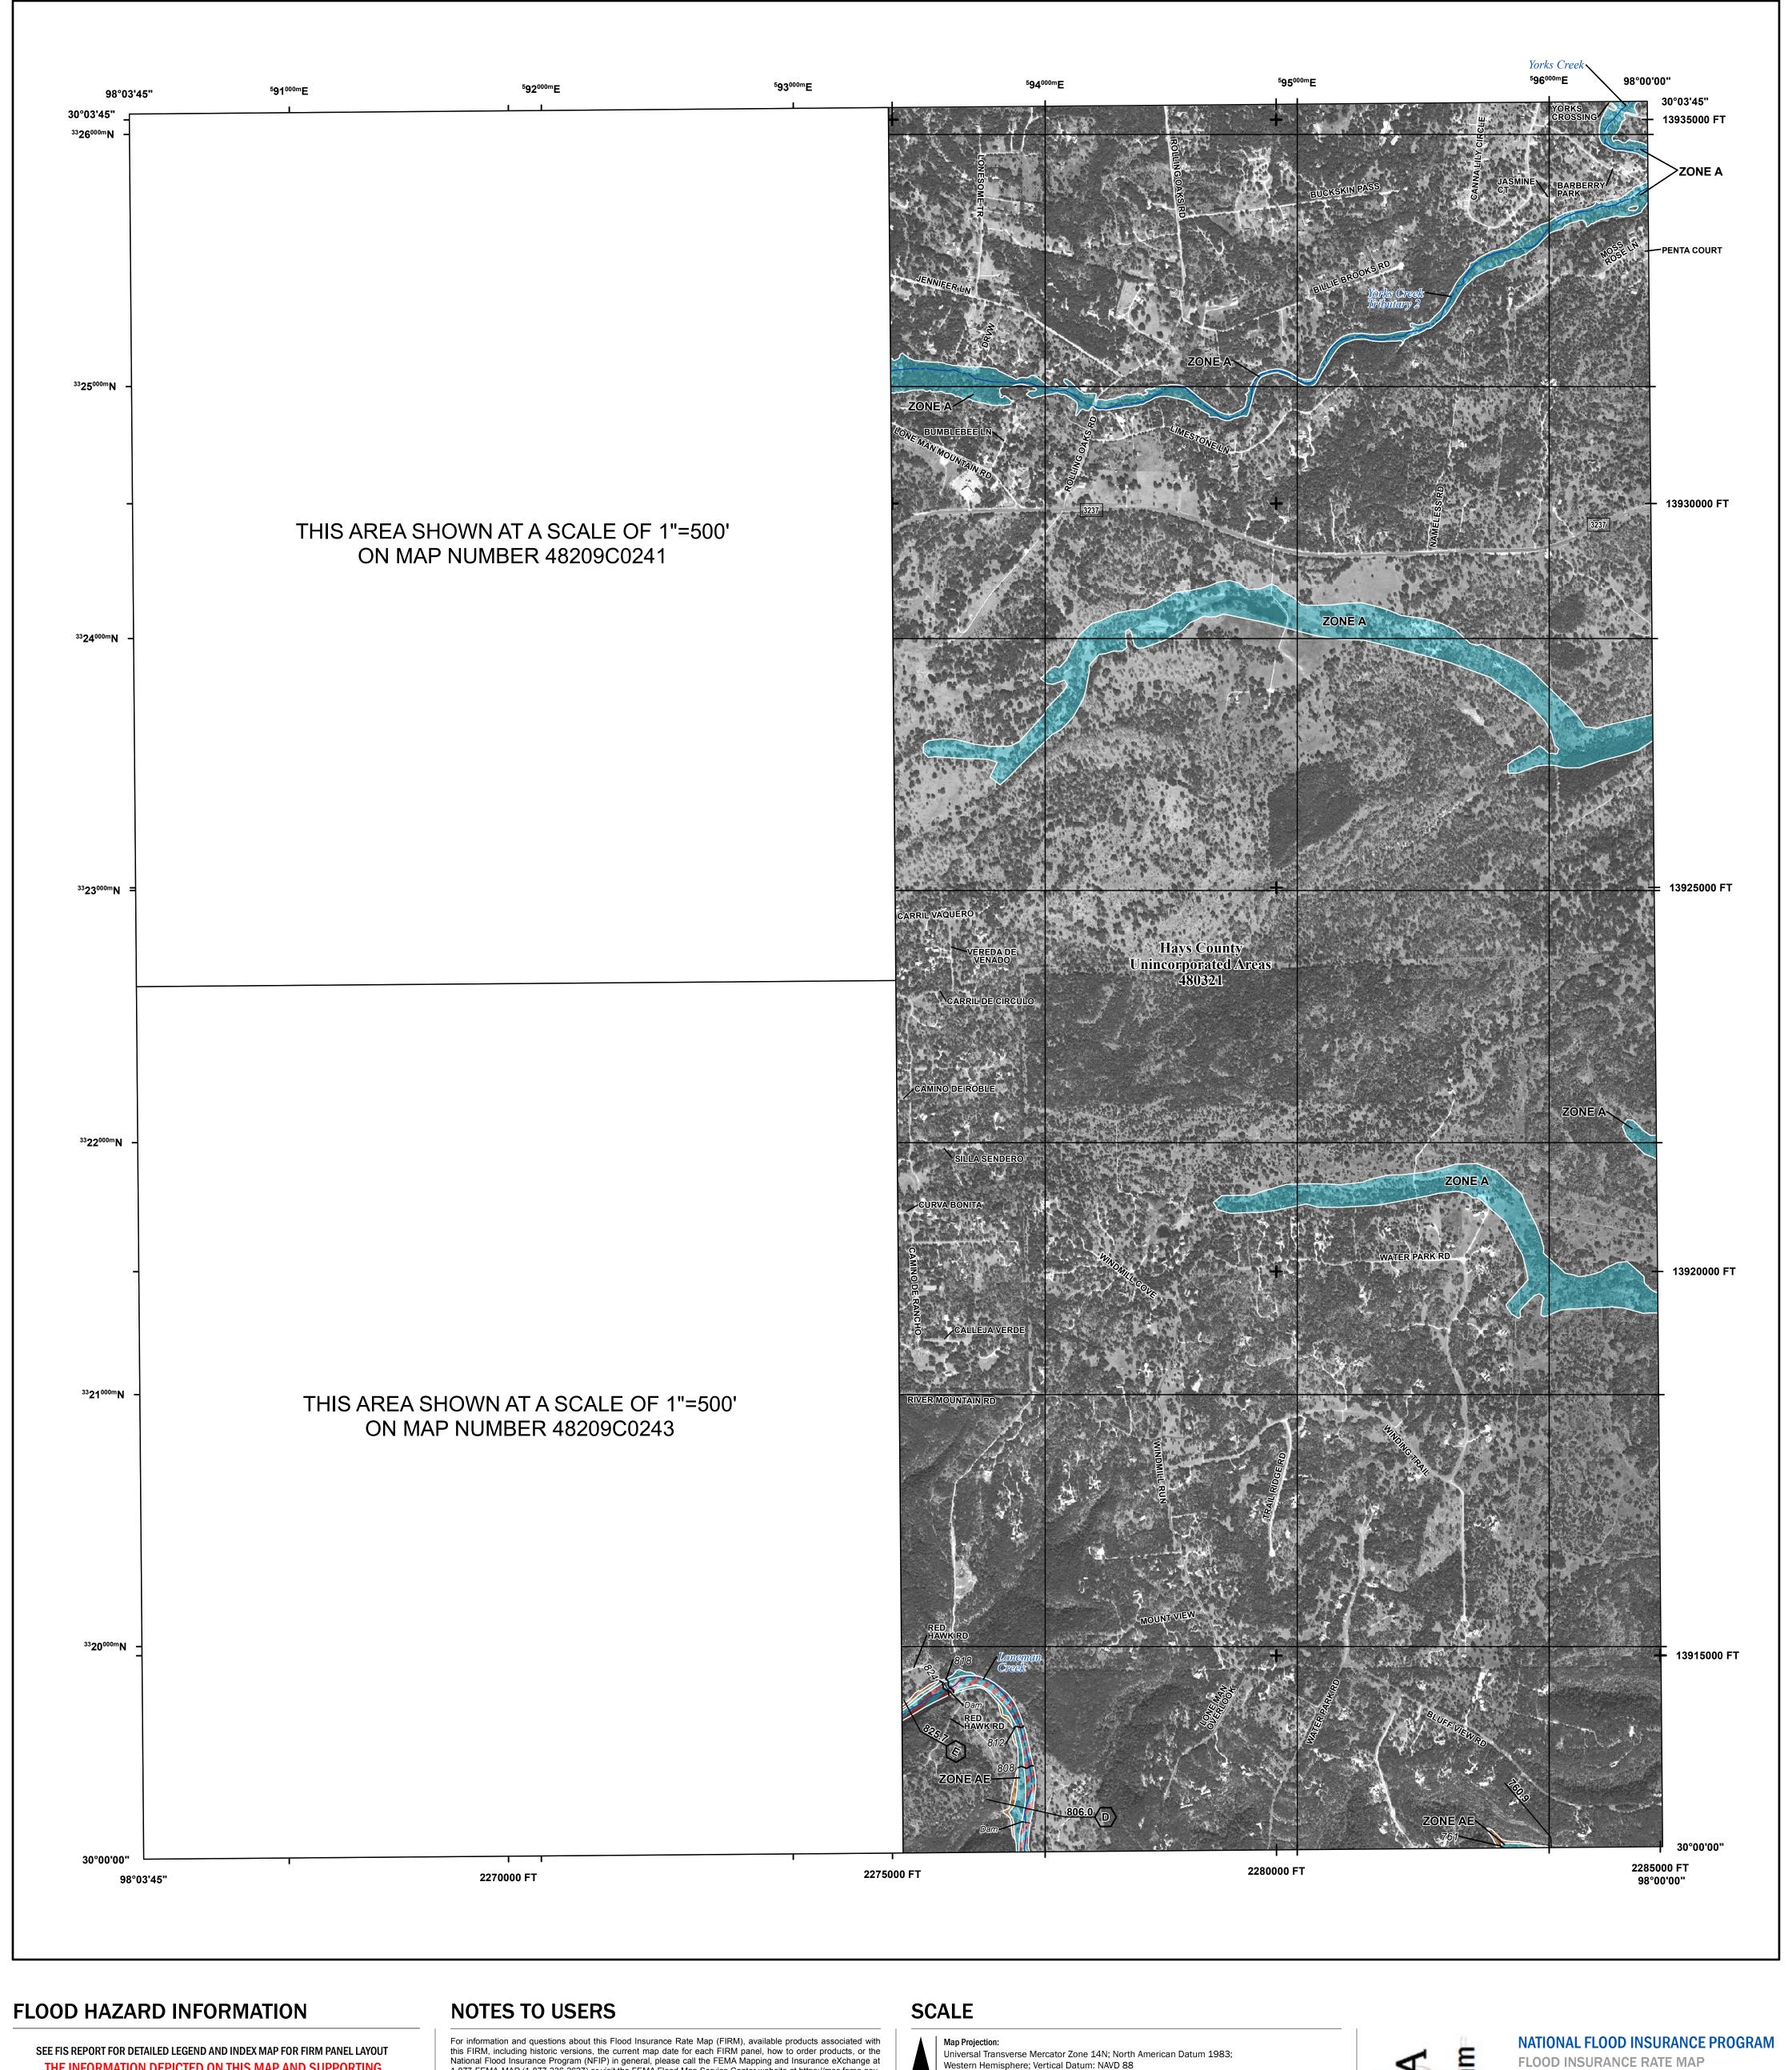

Flood Insurance Program at 1-800-638-6620.

Base map information shown on the FIRM was provided by TxDOT, the City of San Marcos, USGS and the Texas Natural Resources Information System. This imagery was flown in 2015 and was produced with a 0.5-meter ground sample distance.

## National Flood Insurance Program FEMA FLOOD INSURANCE RATE MAP HAYS COUNTY, TEXAS and Incorporated Areas

PANEL 245 OF 525

COMMUNITY HAYS COUNTY

SZONEX

**Panel Contains:** NUMBER PANEL SUFFIX 480321 0245

**REVISED** 

**PRELIMINARY** 12/14/2022

> **VERSION NUMBER** 2.3.3.3 **MAP NUMBER** 48209C0245G MAP REVISED