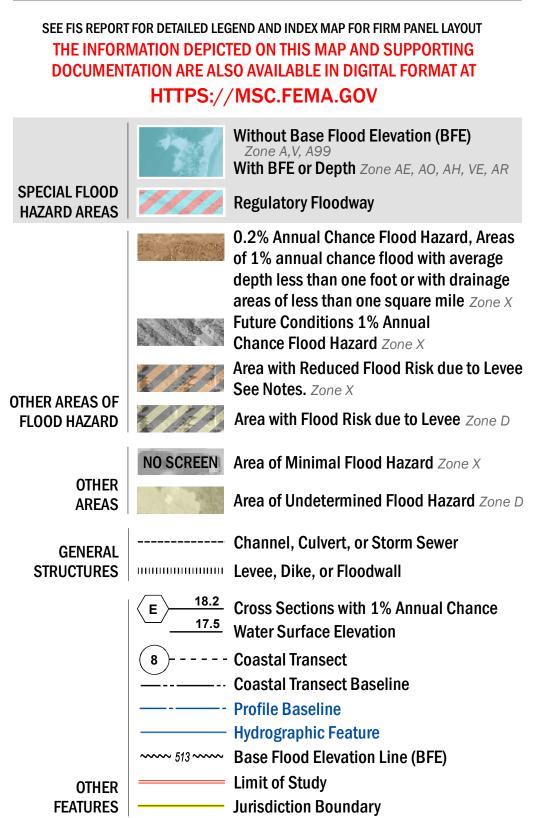

For information and questions about this Flood Insurance Rate Map (FIRM), available products associated with this FIRM, including historic versions, the current map date for each FIRM panel, how to order products, or the National Flood Insurance Program (NFIP) in general, please call the FEMA Mapping and Insurance eXchange at 1-877-FEMA-MAP (1-877-336-2627) or visit the FEMA Flood Map Service Center website at https://msc.fema.gov. Available products may include previously issued Letters of Map Change, a Flood Insurance Study Report, and/or digital versions of this map. Many of these products can be ordered or obtained directly from the website.