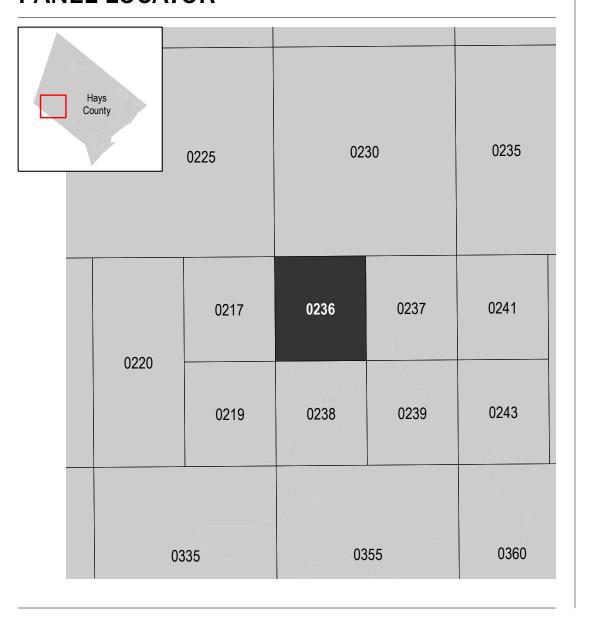

e products can be ordered or obtained directly from the website.

Communities annexing land on adjacent FIRM panels must obtain a current copy of the adjacent panel as well as the current FIRM Index. These may be ordered directly from the Map Service Center at the number listed

For community and countywide map dates refer to the Flood Insurance Study report for this jurisdiction.

To determine if flood insurance is available in this community, contact your Insurance agent or call the National Flood Insurance Program at 1-800-638-6620.

Base map information shown on the FIRM was provided by TxDOT, the City of San Marcos, USGS and the Texas Natural Resources Information System. This imagery was flown in 2015 and was produced with a 0.5-meter ground sample distance.



## **PANEL LOCATOR**



## NATIONAL FLOOD INSURANCE PROGRAM

FLOOD INSURANCE RATE MAP HAYS COUNTY, TEXAS and Incorporated Areas

PANEL 236 OF 525



**Panel Contains:** COMMUNITY HAYS COUNTY WIMBERLEY, CITY OF WOODCREEK, CITY OF

National Flood Insurance Program

FEMA

SZONEX



**REVISED PRELIMINARY** 12/14/2022

> **VERSION NUMBER** 2.3.3.3 **MAP NUMBER** 48209C0236G MAP REVISED