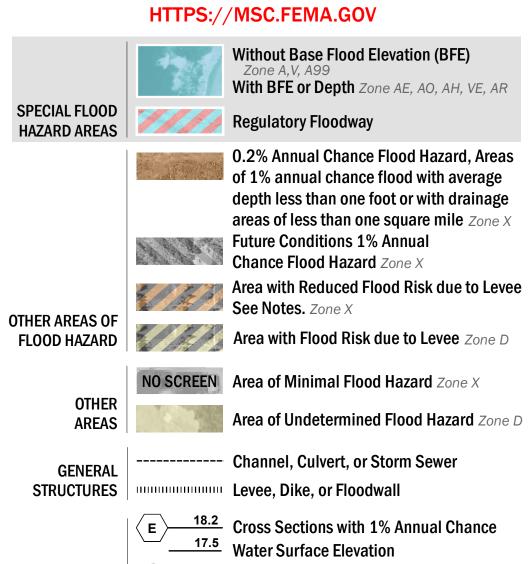

SEE FIS REPORT FOR DETAILED LEGEND AND INDEX MAP FOR FIRM PANEL LAYOUT THE INFORMATION DEPICTED ON THIS MAP AND SUPPORTING **DOCUMENTATION ARE ALSO AVAILABLE IN DIGITAL FORMAT AT** 

(8) ---- Coastal Transect

--------- Profile Baseline

OTHER

**FEATURES** 

—--- Coastal Transect Baseline

Hydrographic Feature

**Jurisdiction Boundary** 

**Base Flood Elevation Line (BFE)** 

Limit of Study