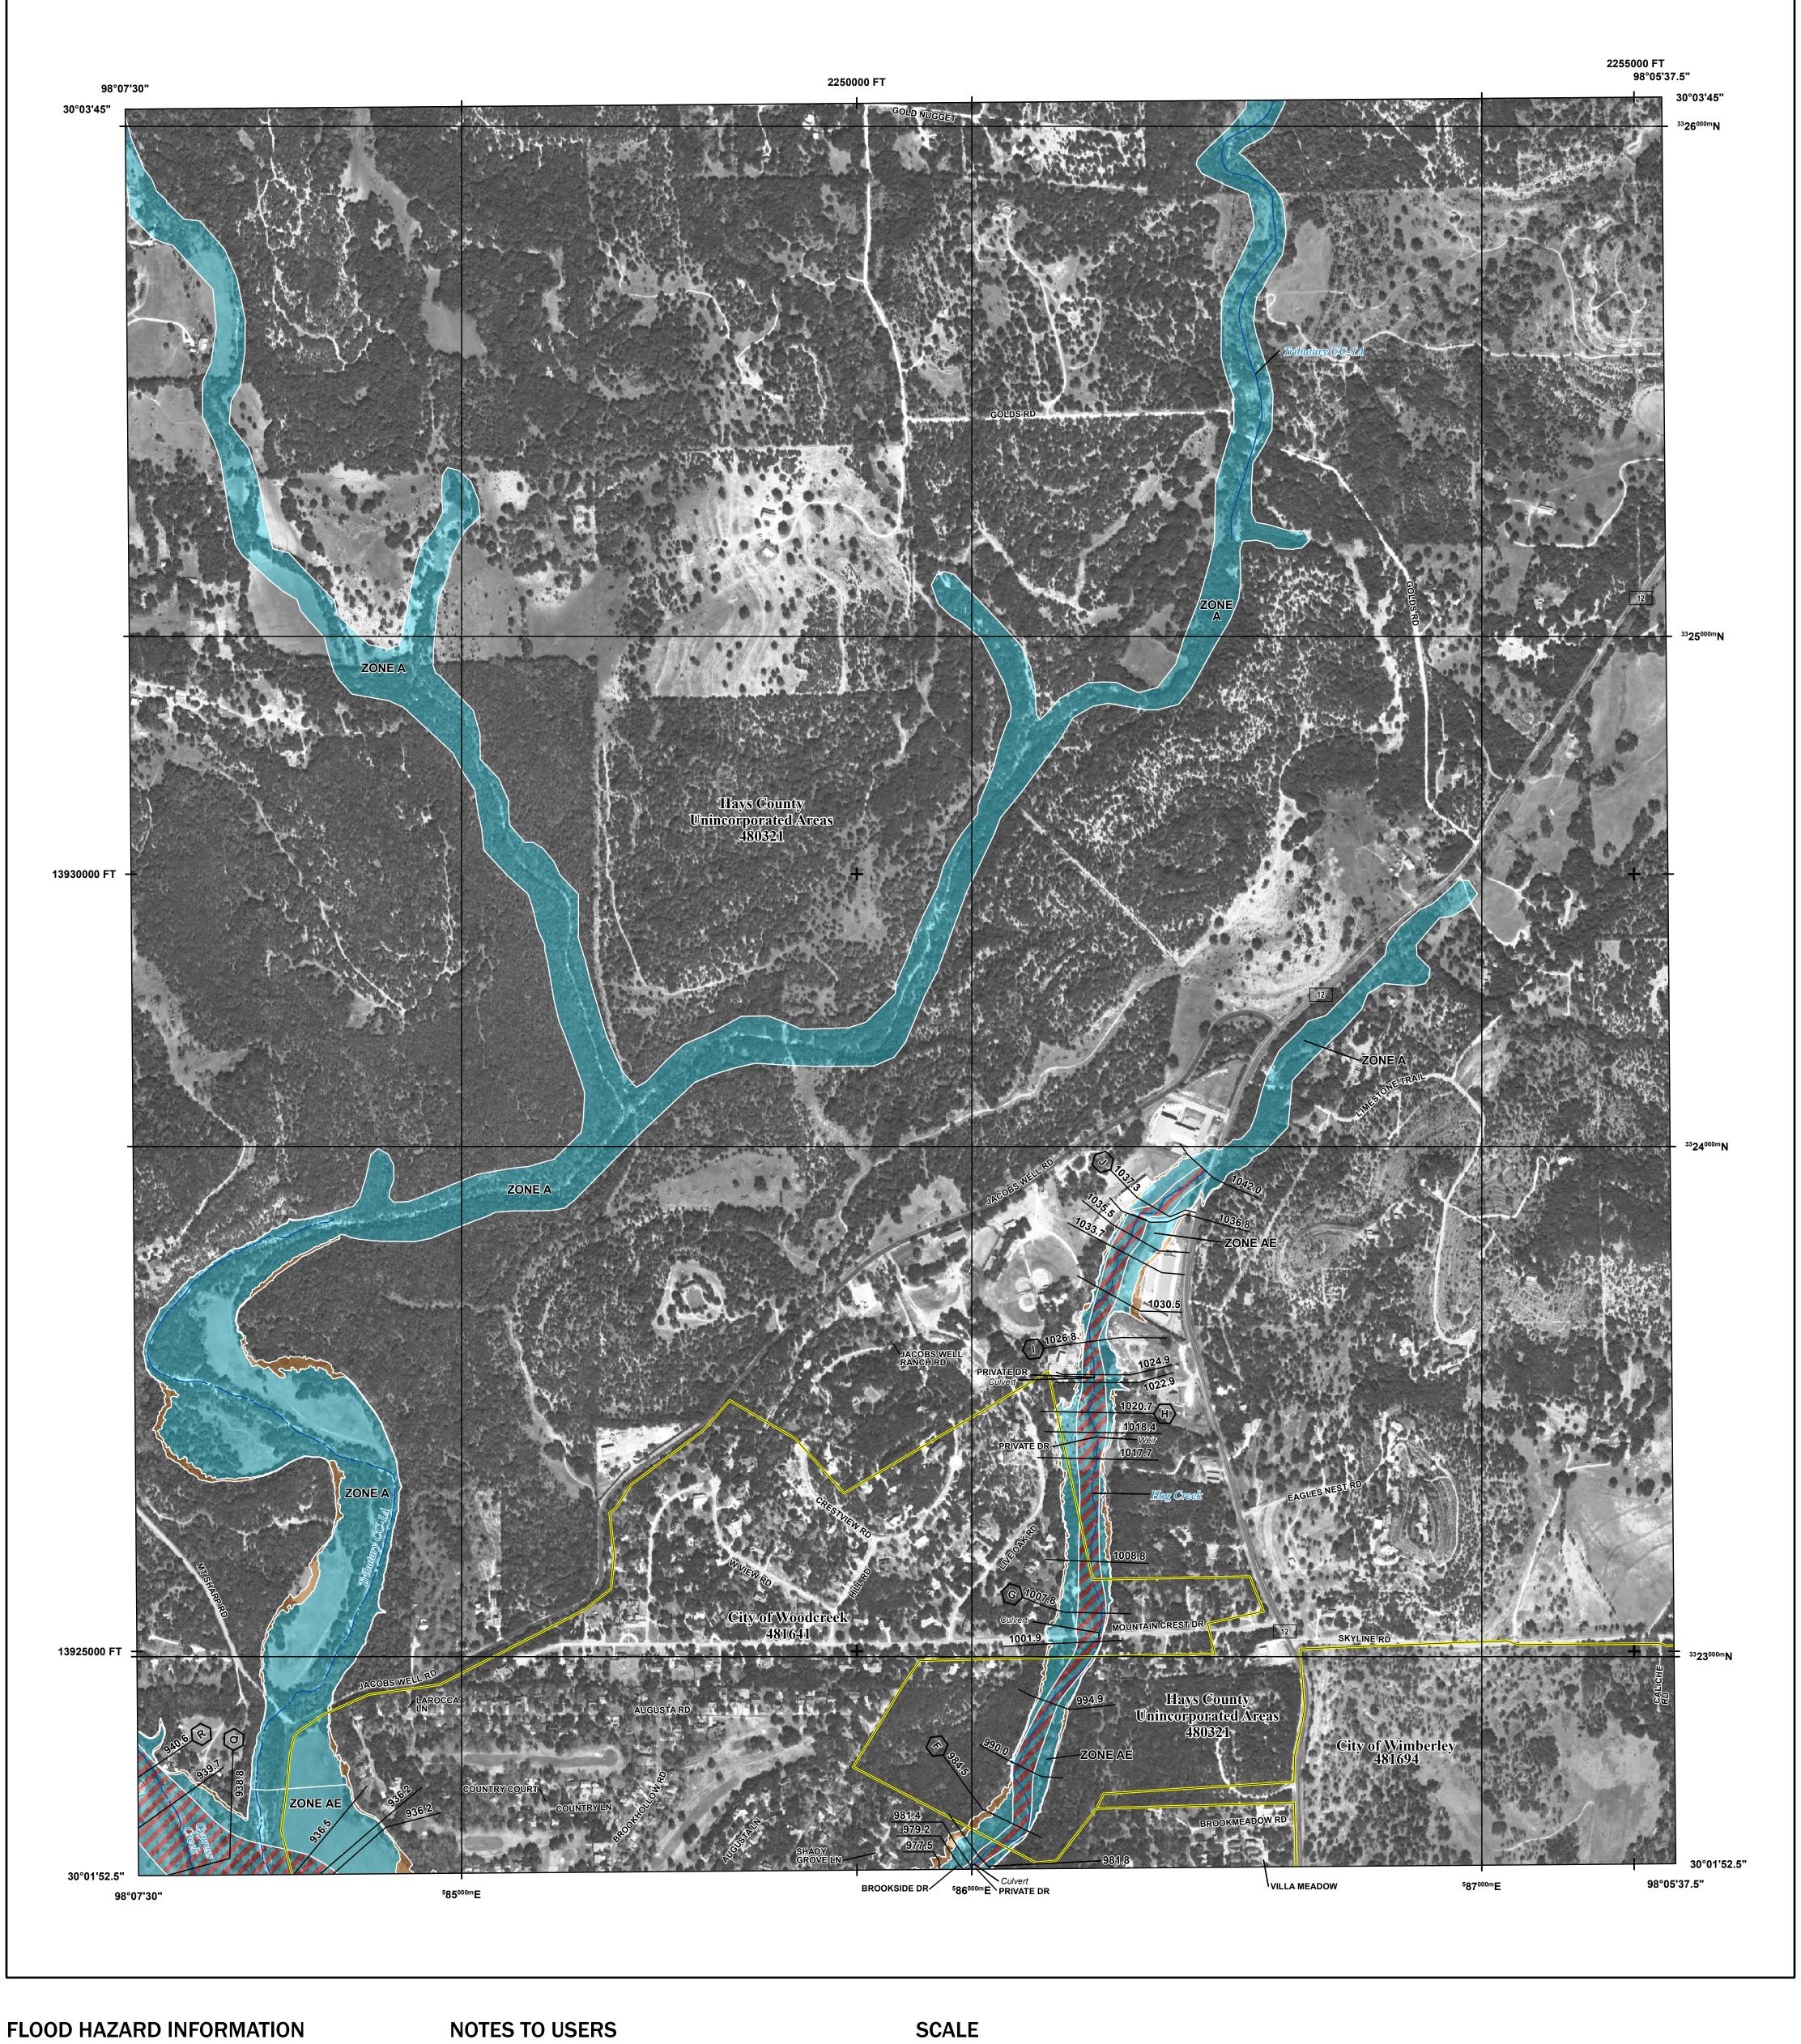

Base map information shown on the FIRM was provided by TxDOT, the City of San Marcos, USGS and the Texas Natural Resources Information System. This imagery was flown in 2015 and was produced with a 0.5-meter ground sample distance.

## NATIONAL FLOOD INSURANCE PROGRAM

FLOOD INSURANCE RATE MAP HAYS COUNTY, TEXAS and Incorporated Areas

PANEL 236 OF 525

**Panel Contains:** COMMUNITY HAYS COUNTY WIMBERLEY, CITY OF WOODCREEK, CITY OF

National Flood Insurance Program