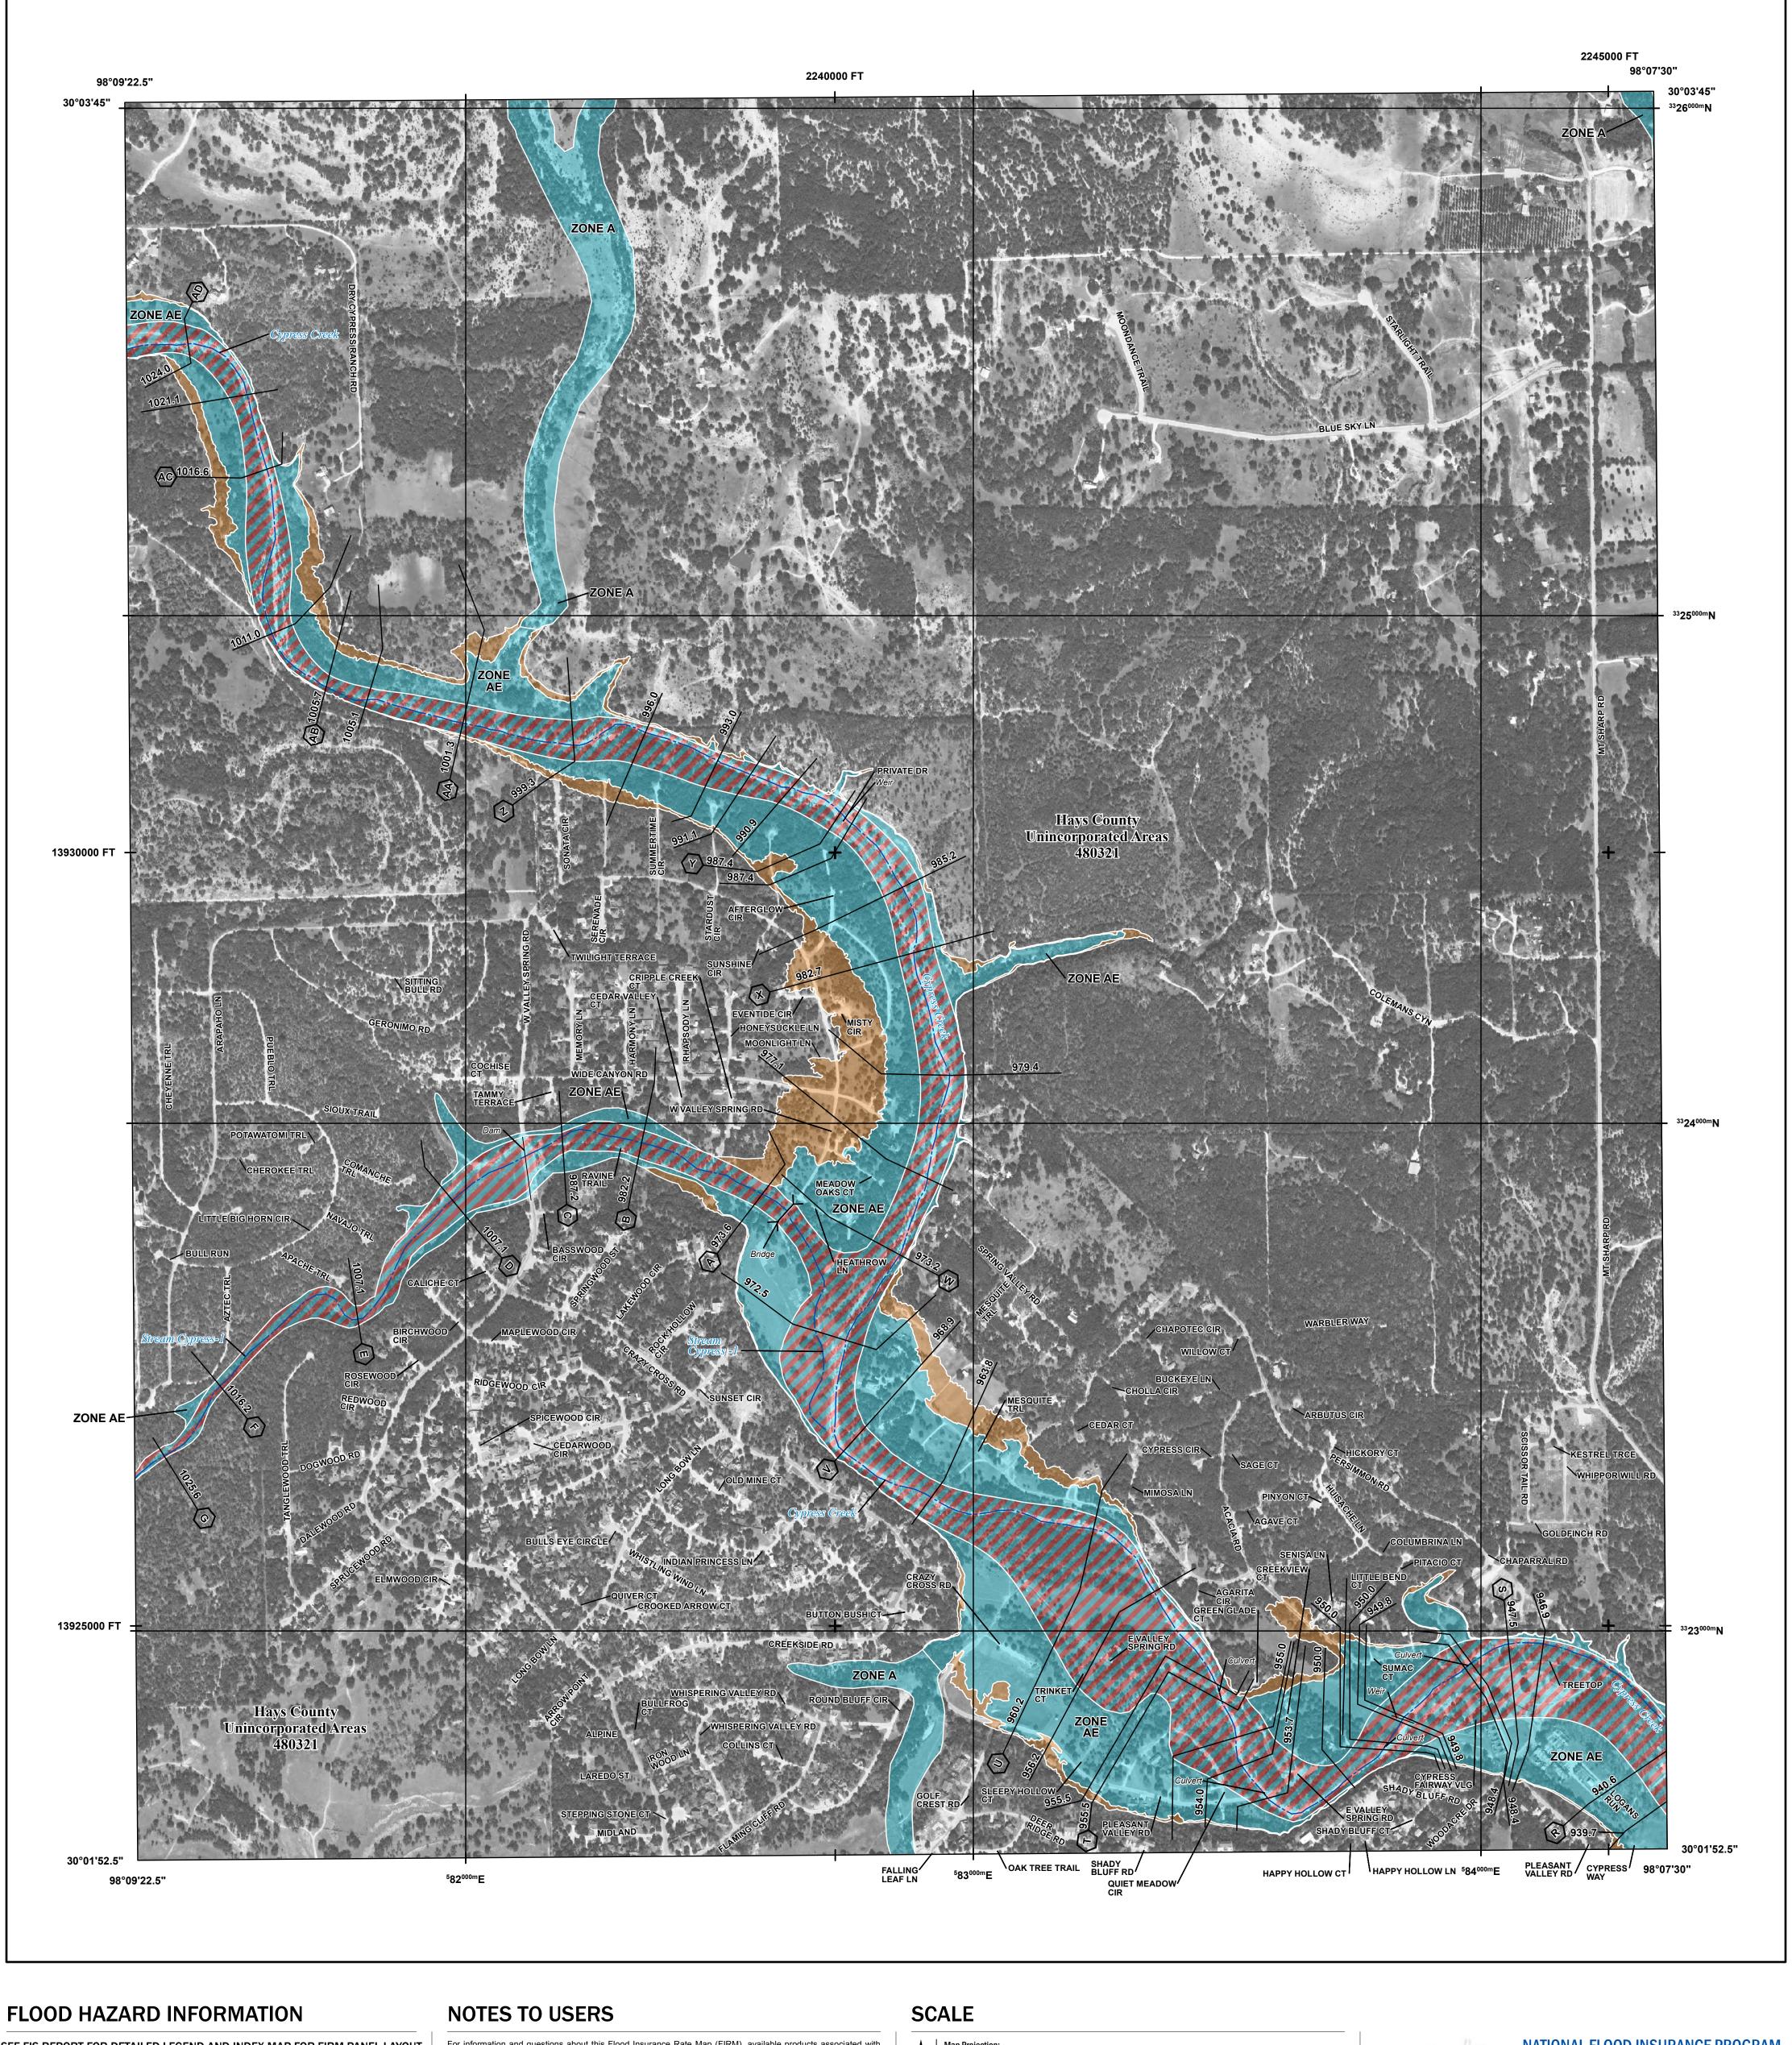

SEE FIS REPORT FOR DETAILED LEGEND AND INDEX MAP FOR FIRM PANEL LAYOUT THE INFORMATION DEPICTED ON THIS MAP AND SUPPORTING **DOCUMENTATION ARE ALSO AVAILABLE IN DIGITAL FORMAT AT** 

**Jurisdiction Boundary** 

Flood Insurance Program at 1-800-638-6620.

Base map information shown on the FIRM was provided by TxDOT, the City of San Marcos, USGS and the Texas Natural Resources Information System. This imagery was flown in 2015 and was produced with a 0.5-meter ground sample distance.