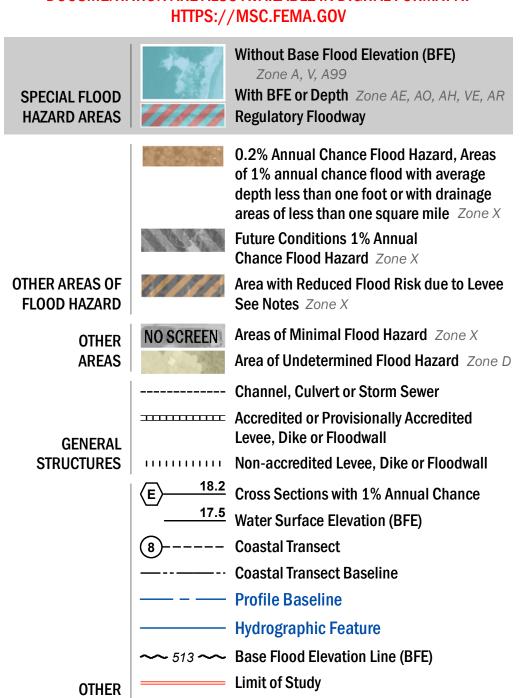

**FEATURES** 

For information and questions about this Flood Insurance Rate Map (FIRM), available products associated with this FIRM, including historic versions, the current map date for each FIRM panel, how to order products, or the National Flood Insurance Program (NFIP) in general, please call the FEMA Mapping and Insurance eXchange at 1-877-FEMA-MAP (1-877-336-2627) or visit the FEMA Flood Map Service Center website at https://msc.fema.gov. Available products may include previously issued Letters of Map Change, a Flood Insurance Study Report, and/or digital versions of this map. Many of these products can be ordered or obtained directly from the website.