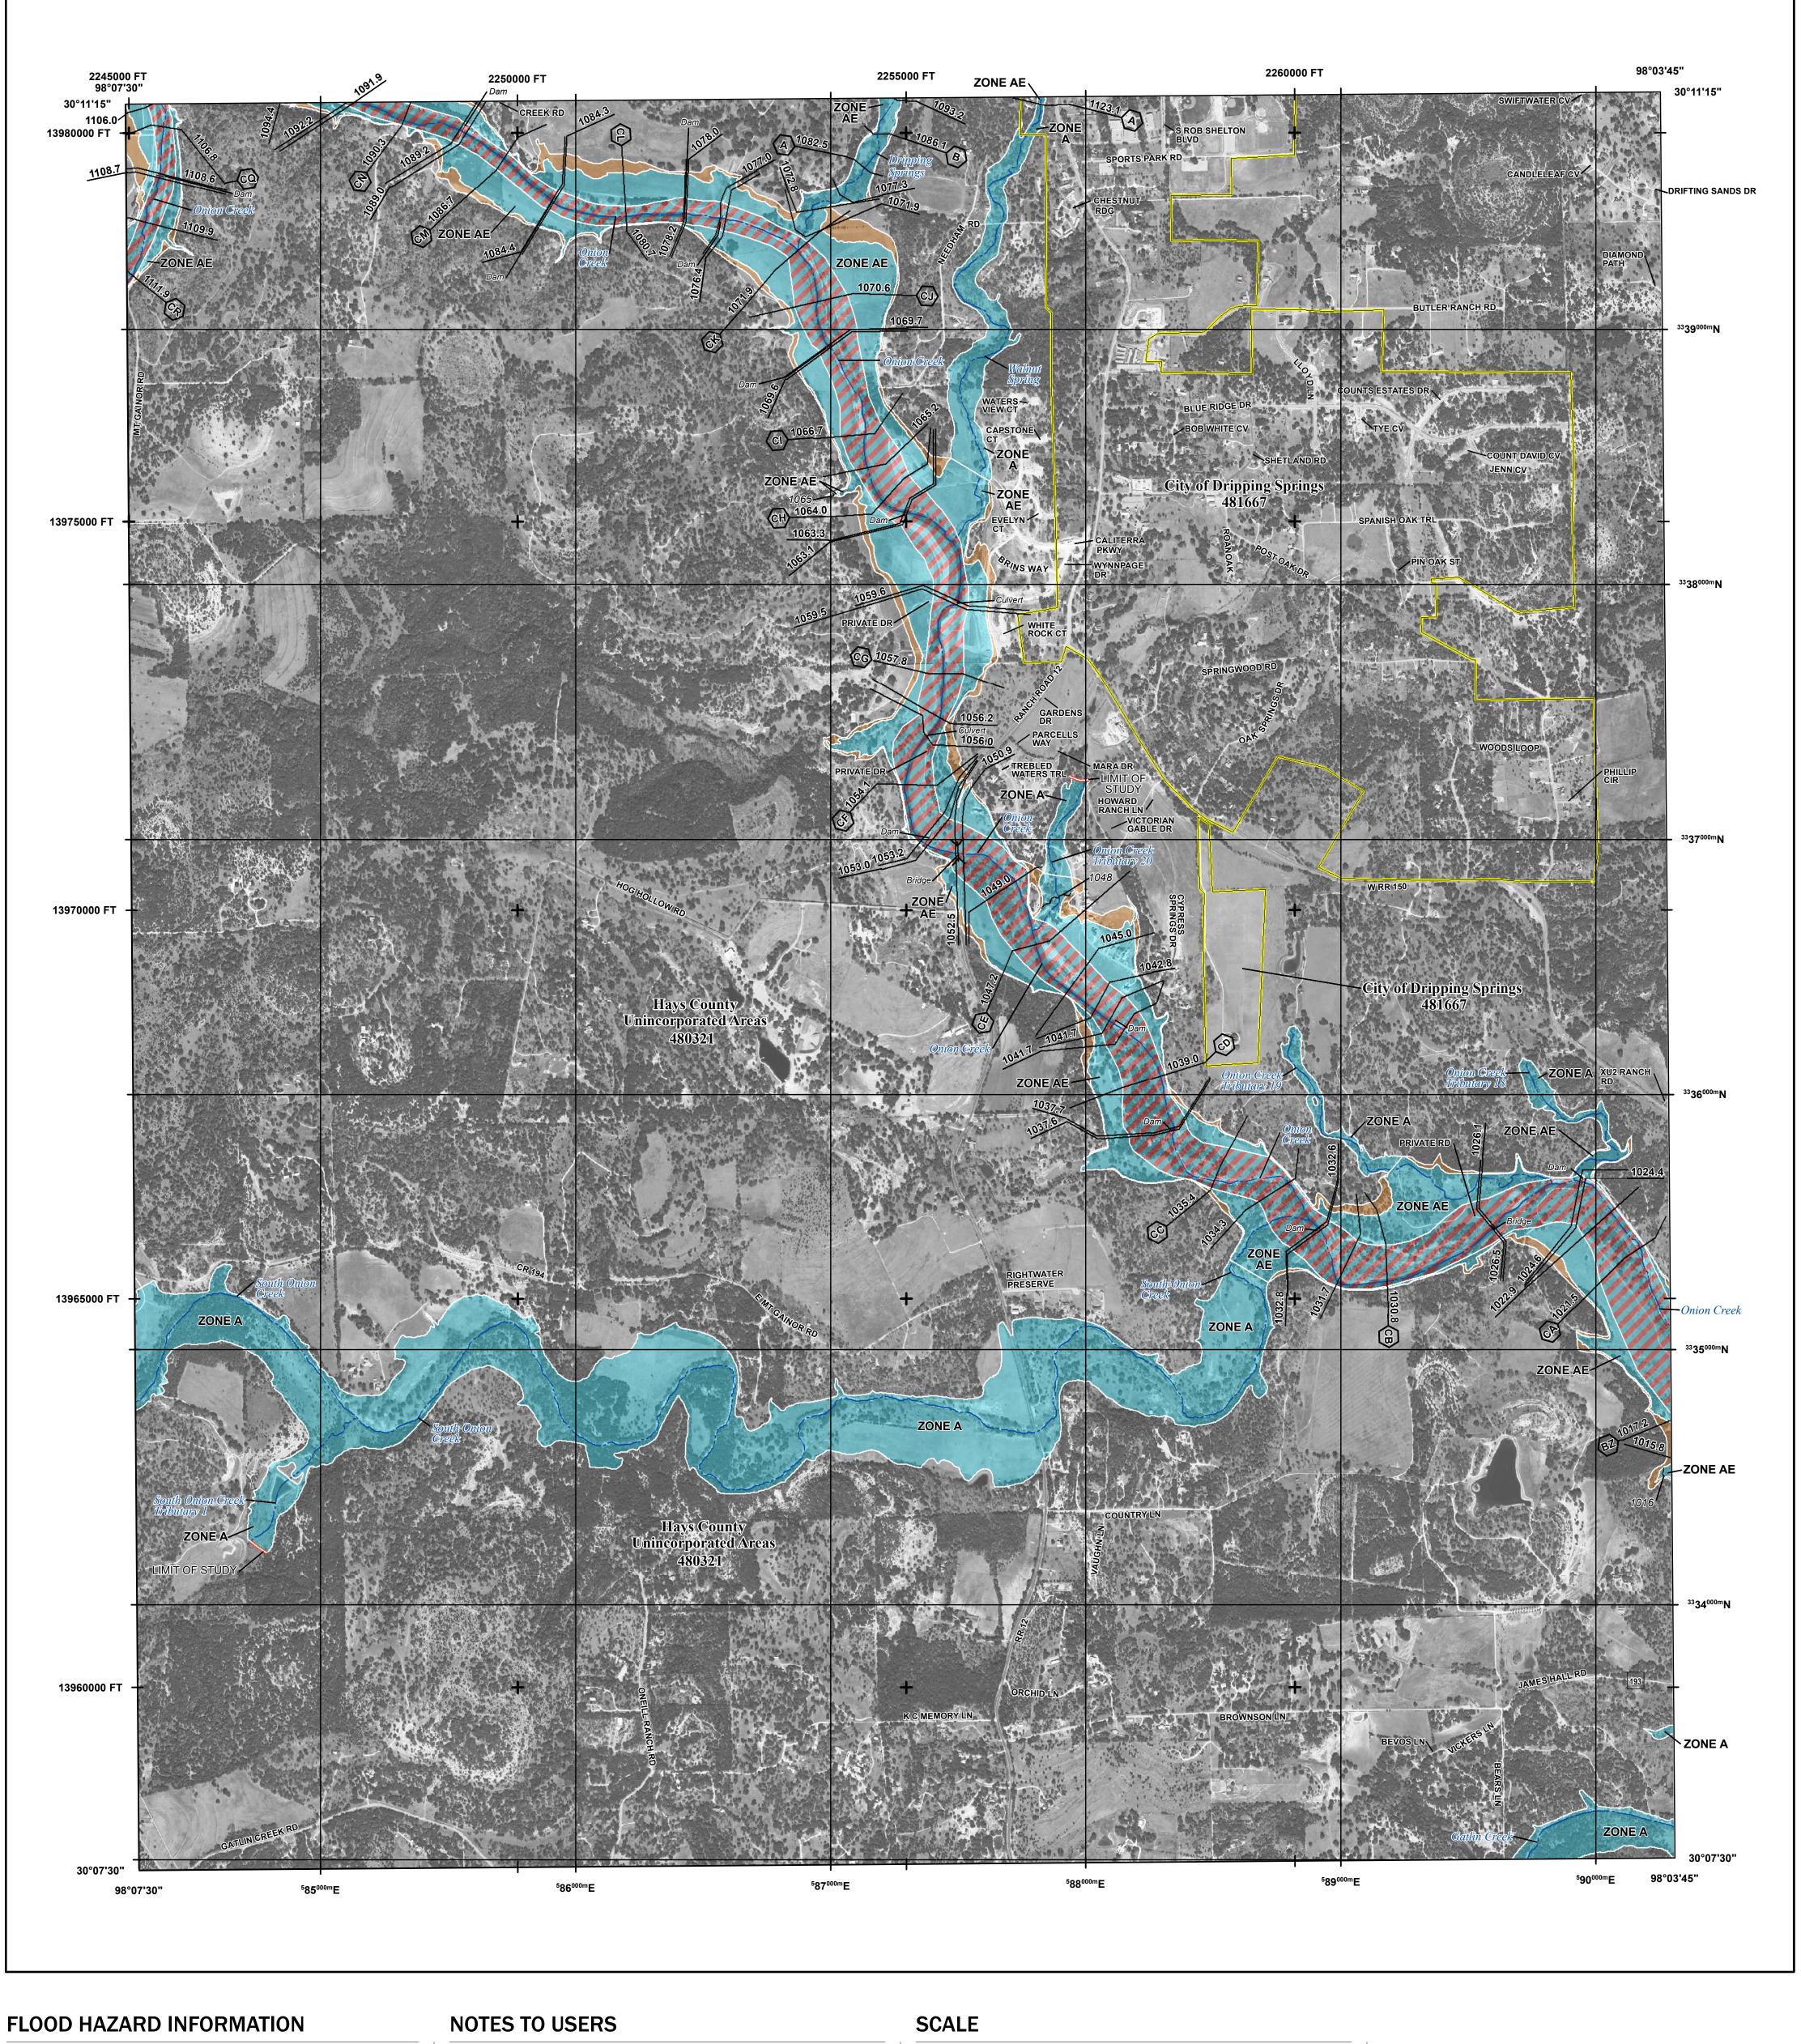

SEE FIS REPORT FOR ZONE DESCRIPTIONS AND INDEX MAP THE INFORMATION DEPICTED ON THIS MAP AND SUPPORTING **DOCUMENTATION ARE ALSO AVAILABLE IN DIGITAL FORMAT AT** 

--------- Profile Baseline

OTHER

**FEATURES** 

**Coastal Transect Baseline** 

Hydrographic Feature

**Jurisdiction Boundary** 

----- 513 ---- Base Flood Elevation Line (BFE)

**Limit of Study** 

For information and questions about this Flood Insurance Rate Map (FIRM), available products associated with this FIRM, including historic versions, the current map date for each FIRM panel, how to order products, or the National Flood Insurance Program (NFIP) in general, please call the FEMA Mapping and Insurance eXchange at 1-877-FEMA-MAP (1-877-336-2627) or visit the FEMA Flood Map Service Center website at https://msc.fema.gov. Available products may include previously issued Letters of Map Change, a Flood Insurance Study Report, and/or digital versions of this map. Many of these products can be ordered or obtained directly from the website.

Communities annexing land on adjacent FIRM panels must obtain a current copy of the adjacent panel as well as the current FIRM Index. These may be ordered directly from the Map Service Center at the number listed

For community and countywide map dates refer to the Flood Insurance Study report for this jurisdiction. To determine if flood insurance is available in this community, contact your Insurance agent or call the National Flood Insurance Program at 1-800-638-6620.

Base map information shown on the FIRM was provided by TxDOT, the City of San Marcos, USGS and the Texas Natural Resources Information System. This imagery was flown in 2015 and was produced with a 0.5-

meter ground sample distance.