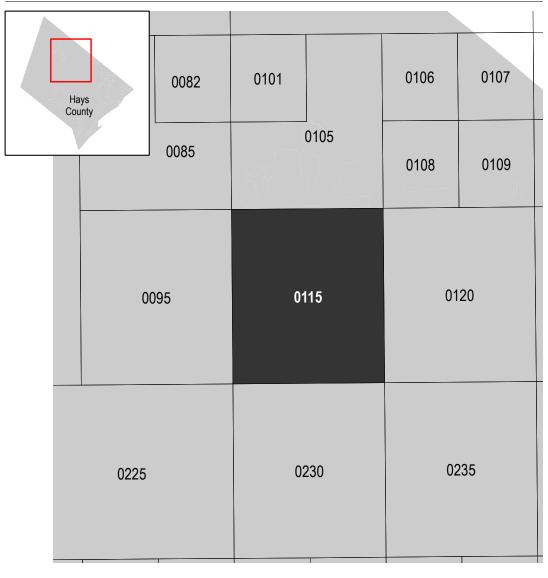

## **PANEL LOCATOR**

1 inch = 1,000 feet

1,000

250

Map Projection:

Universal Transverse Mercator Zone 14N; North American Datum 1983;

2,000

500

Western Hemisphere; Vertical Datum: NAVD 88