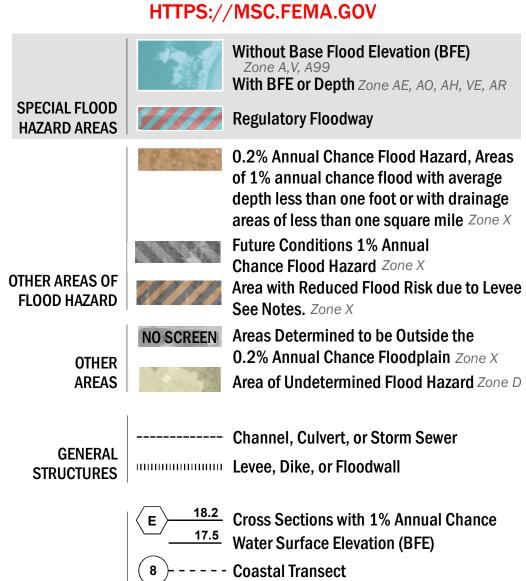

SEE FIS REPORT FOR ZONE DESCRIPTIONS AND INDEX MAP THE INFORMATION DEPICTED ON THIS MAP AND SUPPORTING **DOCUMENTATION ARE ALSO AVAILABLE IN DIGITAL FORMAT AT** 

--------- Profile Baseline

OTHER

**FEATURES** 

**Coastal Transect Baseline** 

Hydrographic Feature

**Jurisdiction Boundary** 

----- 513 ---- Base Flood Elevation Line (BFE)

**Limit of Study** 

For information and questions about this Flood Insurance Rate Map (FIRM), available products associated with this FIRM, including historic versions, the current map date for each FIRM panel, how to order products, or the National Flood Insurance Program (NFIP) in general, please call the FEMA Mapping and Insurance eXchange at 1-877-FEMA-MAP (1-877-336-2627) or visit the FEMA Flood Map Service Center website at https://msc.fema.gov. Available products may include previously issued Letters of Map Change, a Flood Insurance Study Report, and/or digital versions of this map. Many of these products can be ordered or obtained directly from the website.