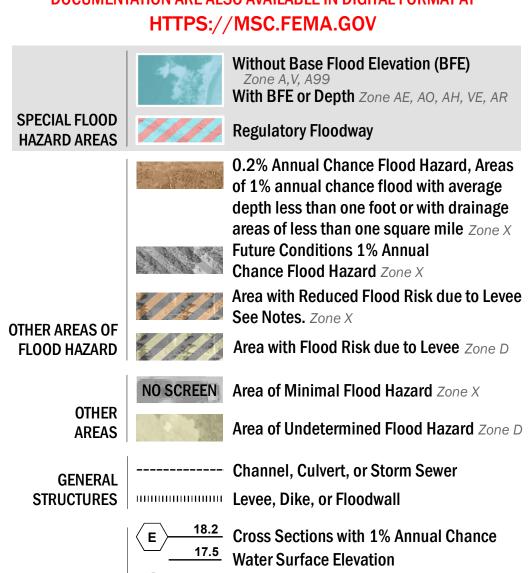

SEE FIS REPORT FOR DETAILED LEGEND AND INDEX MAP FOR FIRM PANEL LAYOUT THE INFORMATION DEPICTED ON THIS MAP AND SUPPORTING **DOCUMENTATION ARE ALSO AVAILABLE IN DIGITAL FORMAT AT** 

(8) ---- Coastal Transect

--------- Profile Baseline

OTHER

**FEATURES** 

—--- Coastal Transect Baseline

Hydrographic Feature

**Jurisdiction Boundary** 

**Base Flood Elevation Line (BFE)** 

Limit of Study