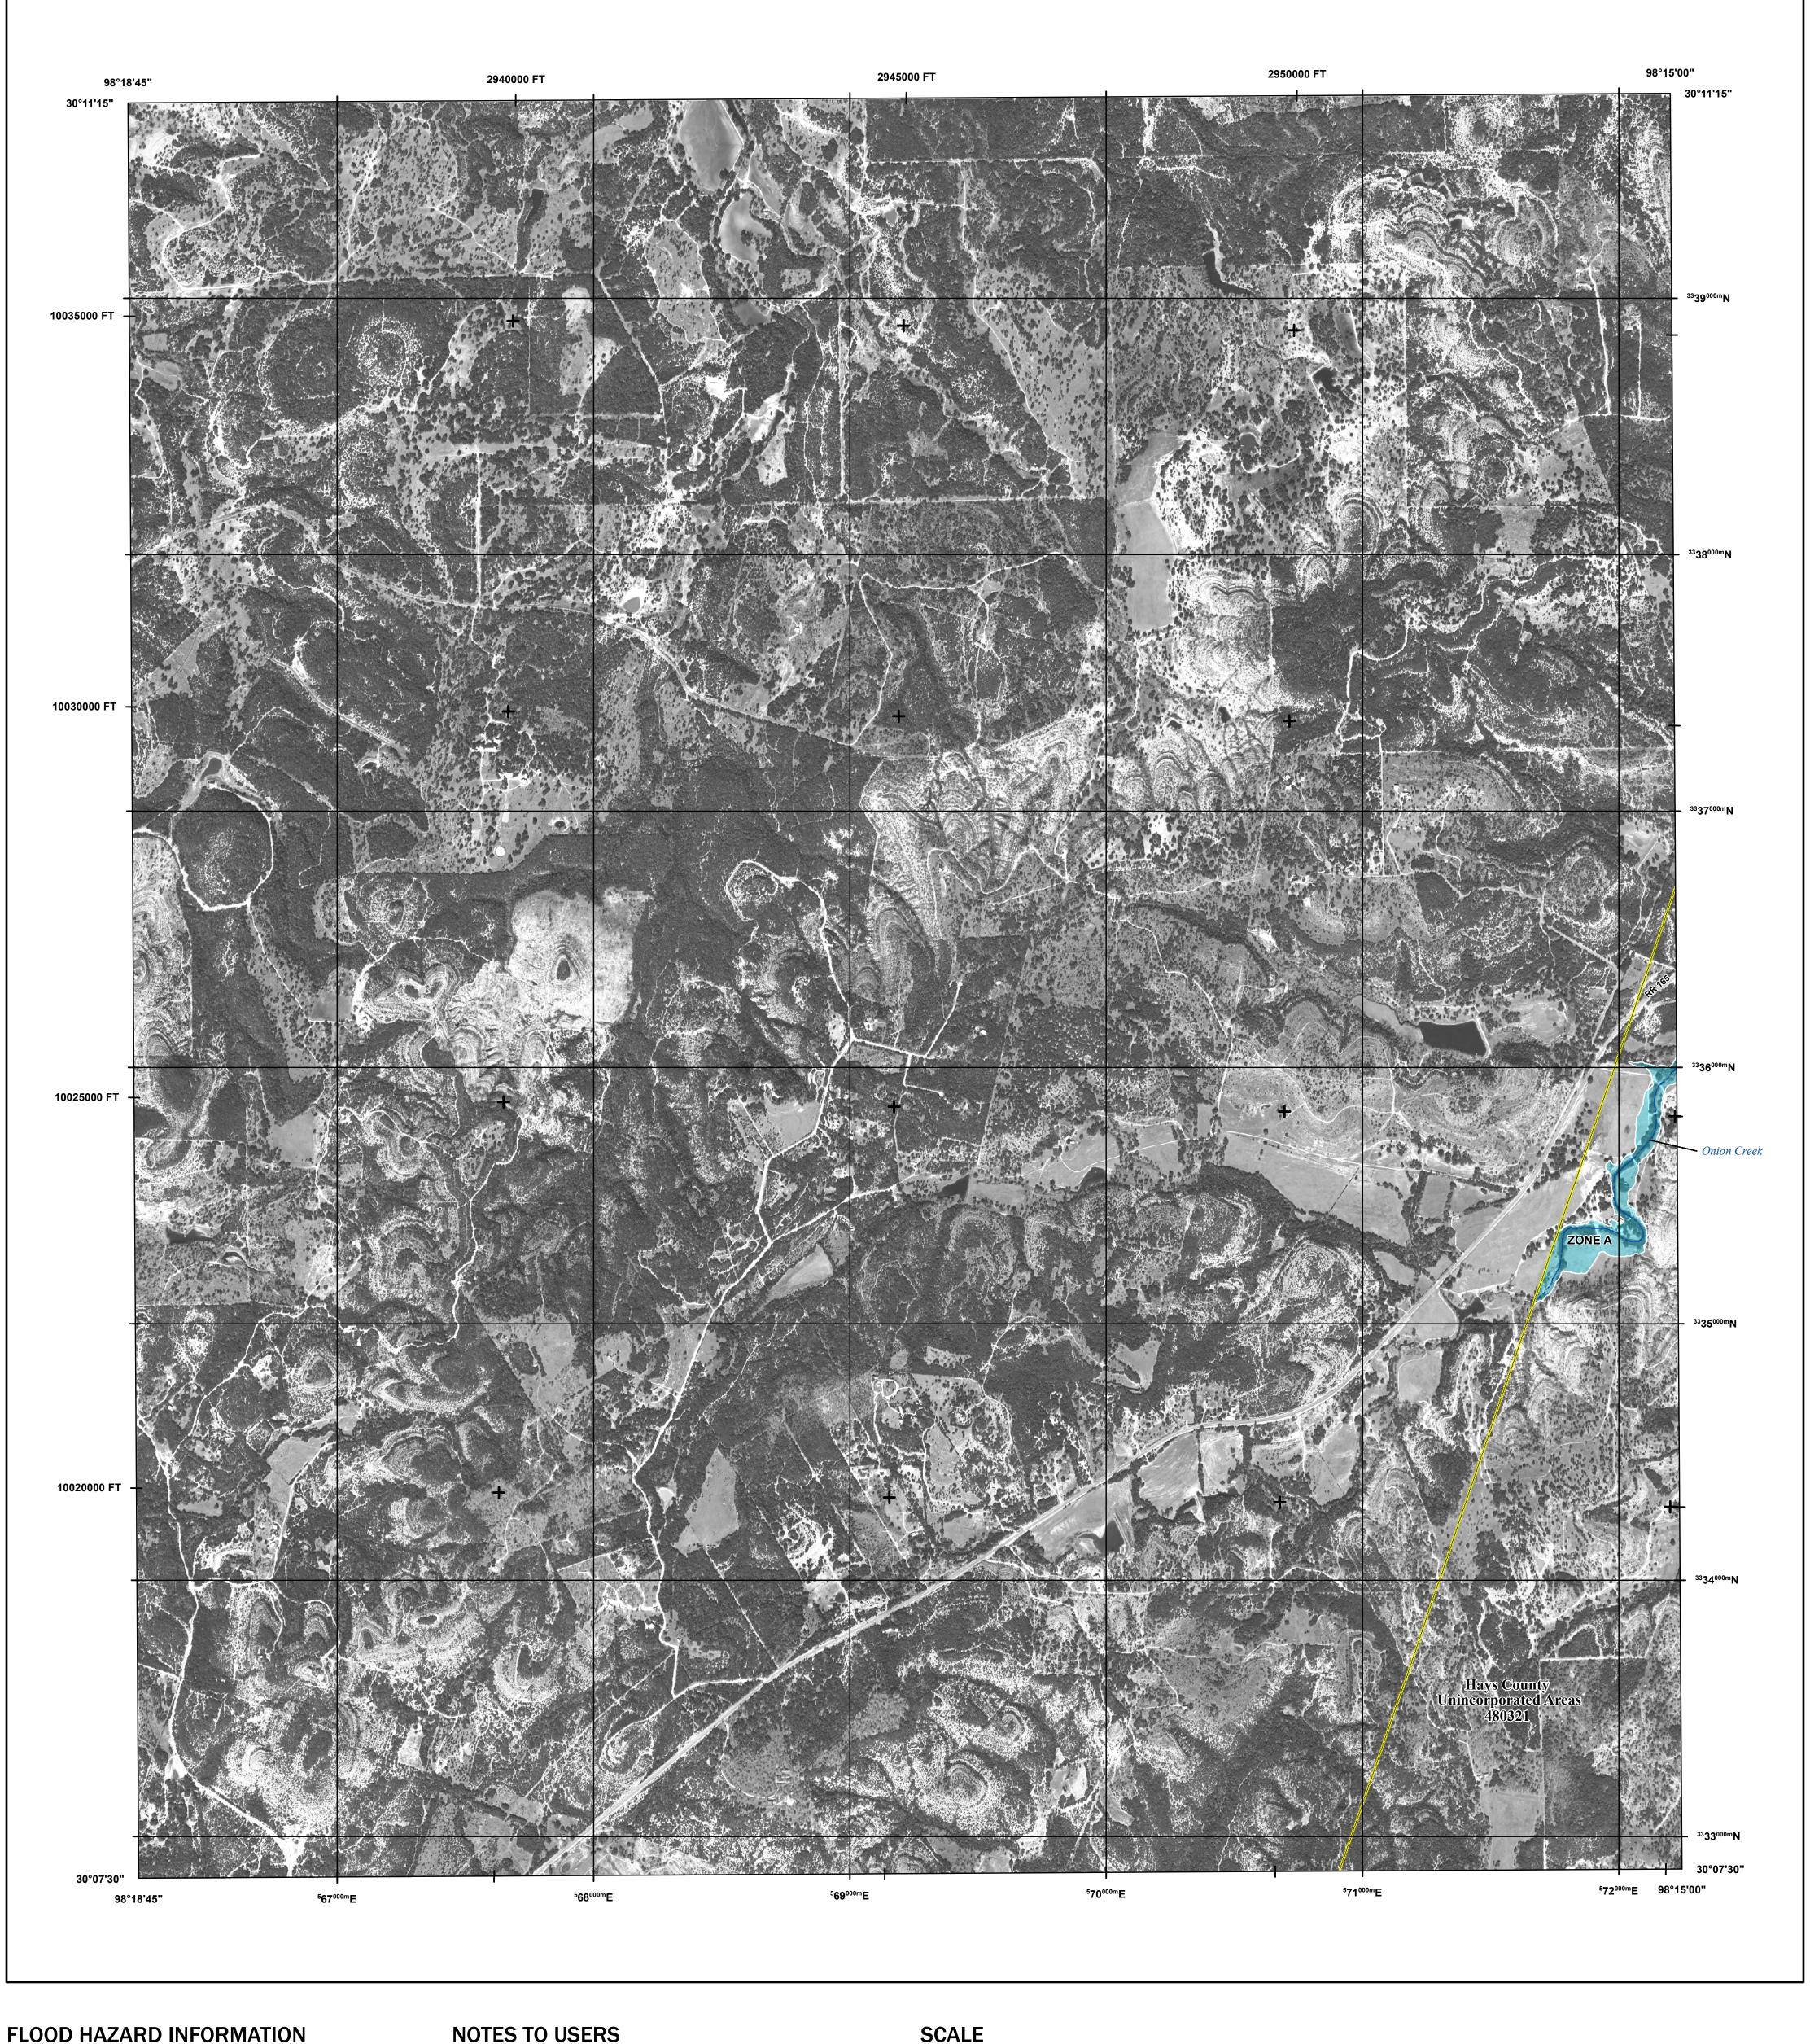

Base map information shown on the FIRM was provided by TxDOT, the City of San Marcos, USGS and the Texas Natural Resources Information System. This imagery was flown in 2015 and was produced with a 0.5-meter ground sample distance.

## NATIONAL FLOOD INSURANCE PROGRAM

FLOOD INSURANCE RATE MAP HAYS COUNTY, TEXAS and Incorporated Areas

PANEL 70 OF 525

**Panel Contains:** COMMUNITY HAYS COUNTY

National Flood Insurance Program

FEMA

SZONEX

NUMBER PANEL SUFFIX 480321 0070