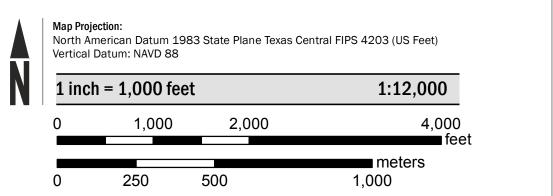

SO AVAILABLE IN DIGITAL FORMAT AT HTTPS://MSC.FEMA.GOV

Limit of Study

Jurisdiction Boundary

OTHER

FEATURES



NOTES TO USERS

For information and questions about this Flood Insurance Rate Map (FIRM), available products associated with this

FIRM, including historic versions, the current map date for each FIRM panel, how to order products, or the

National Flood Insurance Program (NFIP) in general, please call the FEMA Mapping and Insurance Exchange at

1-877-FEMA-MAP (1-877-336-2627) or visit the FEMA Flood Map Service Center website at https://msc.fema.gov.

Available products may include previously issued Letters of Map Change, a Flood Insurance Study Report,

and/or digital versions of this map. Many of these products can be ordered or obtained directly from the website.

## SCALE



## PANEL LOCATOR



National Flood Insurance Program NATIONAL FLOOD INSURANCE PROGRAM FLOOD INSURANCE RATE MAP **EL PASO COUNTY, TEXAS** and Incorporated Areas PANEL 755 of 800Panel Contains: COMMUNITY NUMBER EL PASO COUNTY 480212 **REVISED PRELIMINARY** 11/15/2023

FEMA

**VERSION NUMBER** 2.3.3.4 MAP NUMBER 48141C0755F

FEMA

PANEL SUFFIX

F

0755

**EFFECTIVE DATE**