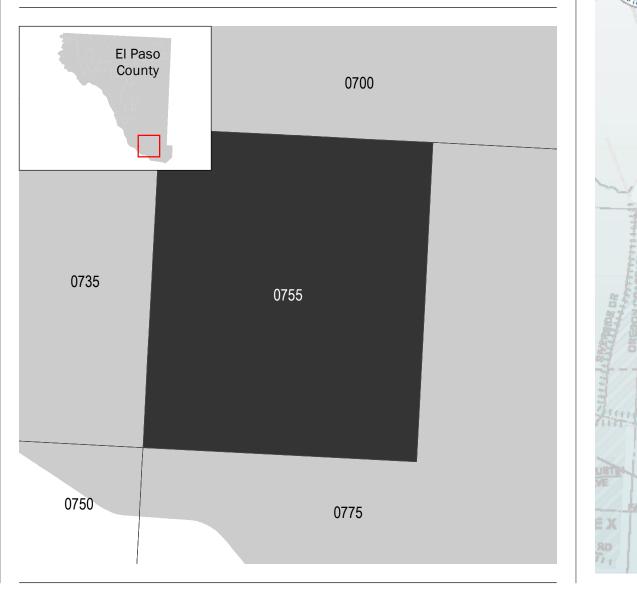

## PANEL LOCATOR

National Flood Insurance Program NATIONAL FLOOD INSURANCE PROGRAM FLOOD INSURANCE RATE MAP **EL PASO COUNTY, TEXAS** and Incorporated Areas PANEL 755 of 800Panel Contains: COMMUNITY NUMBER EL PASO COUNTY 480212 **REVISED PRELIMINARY** 11/15/2023