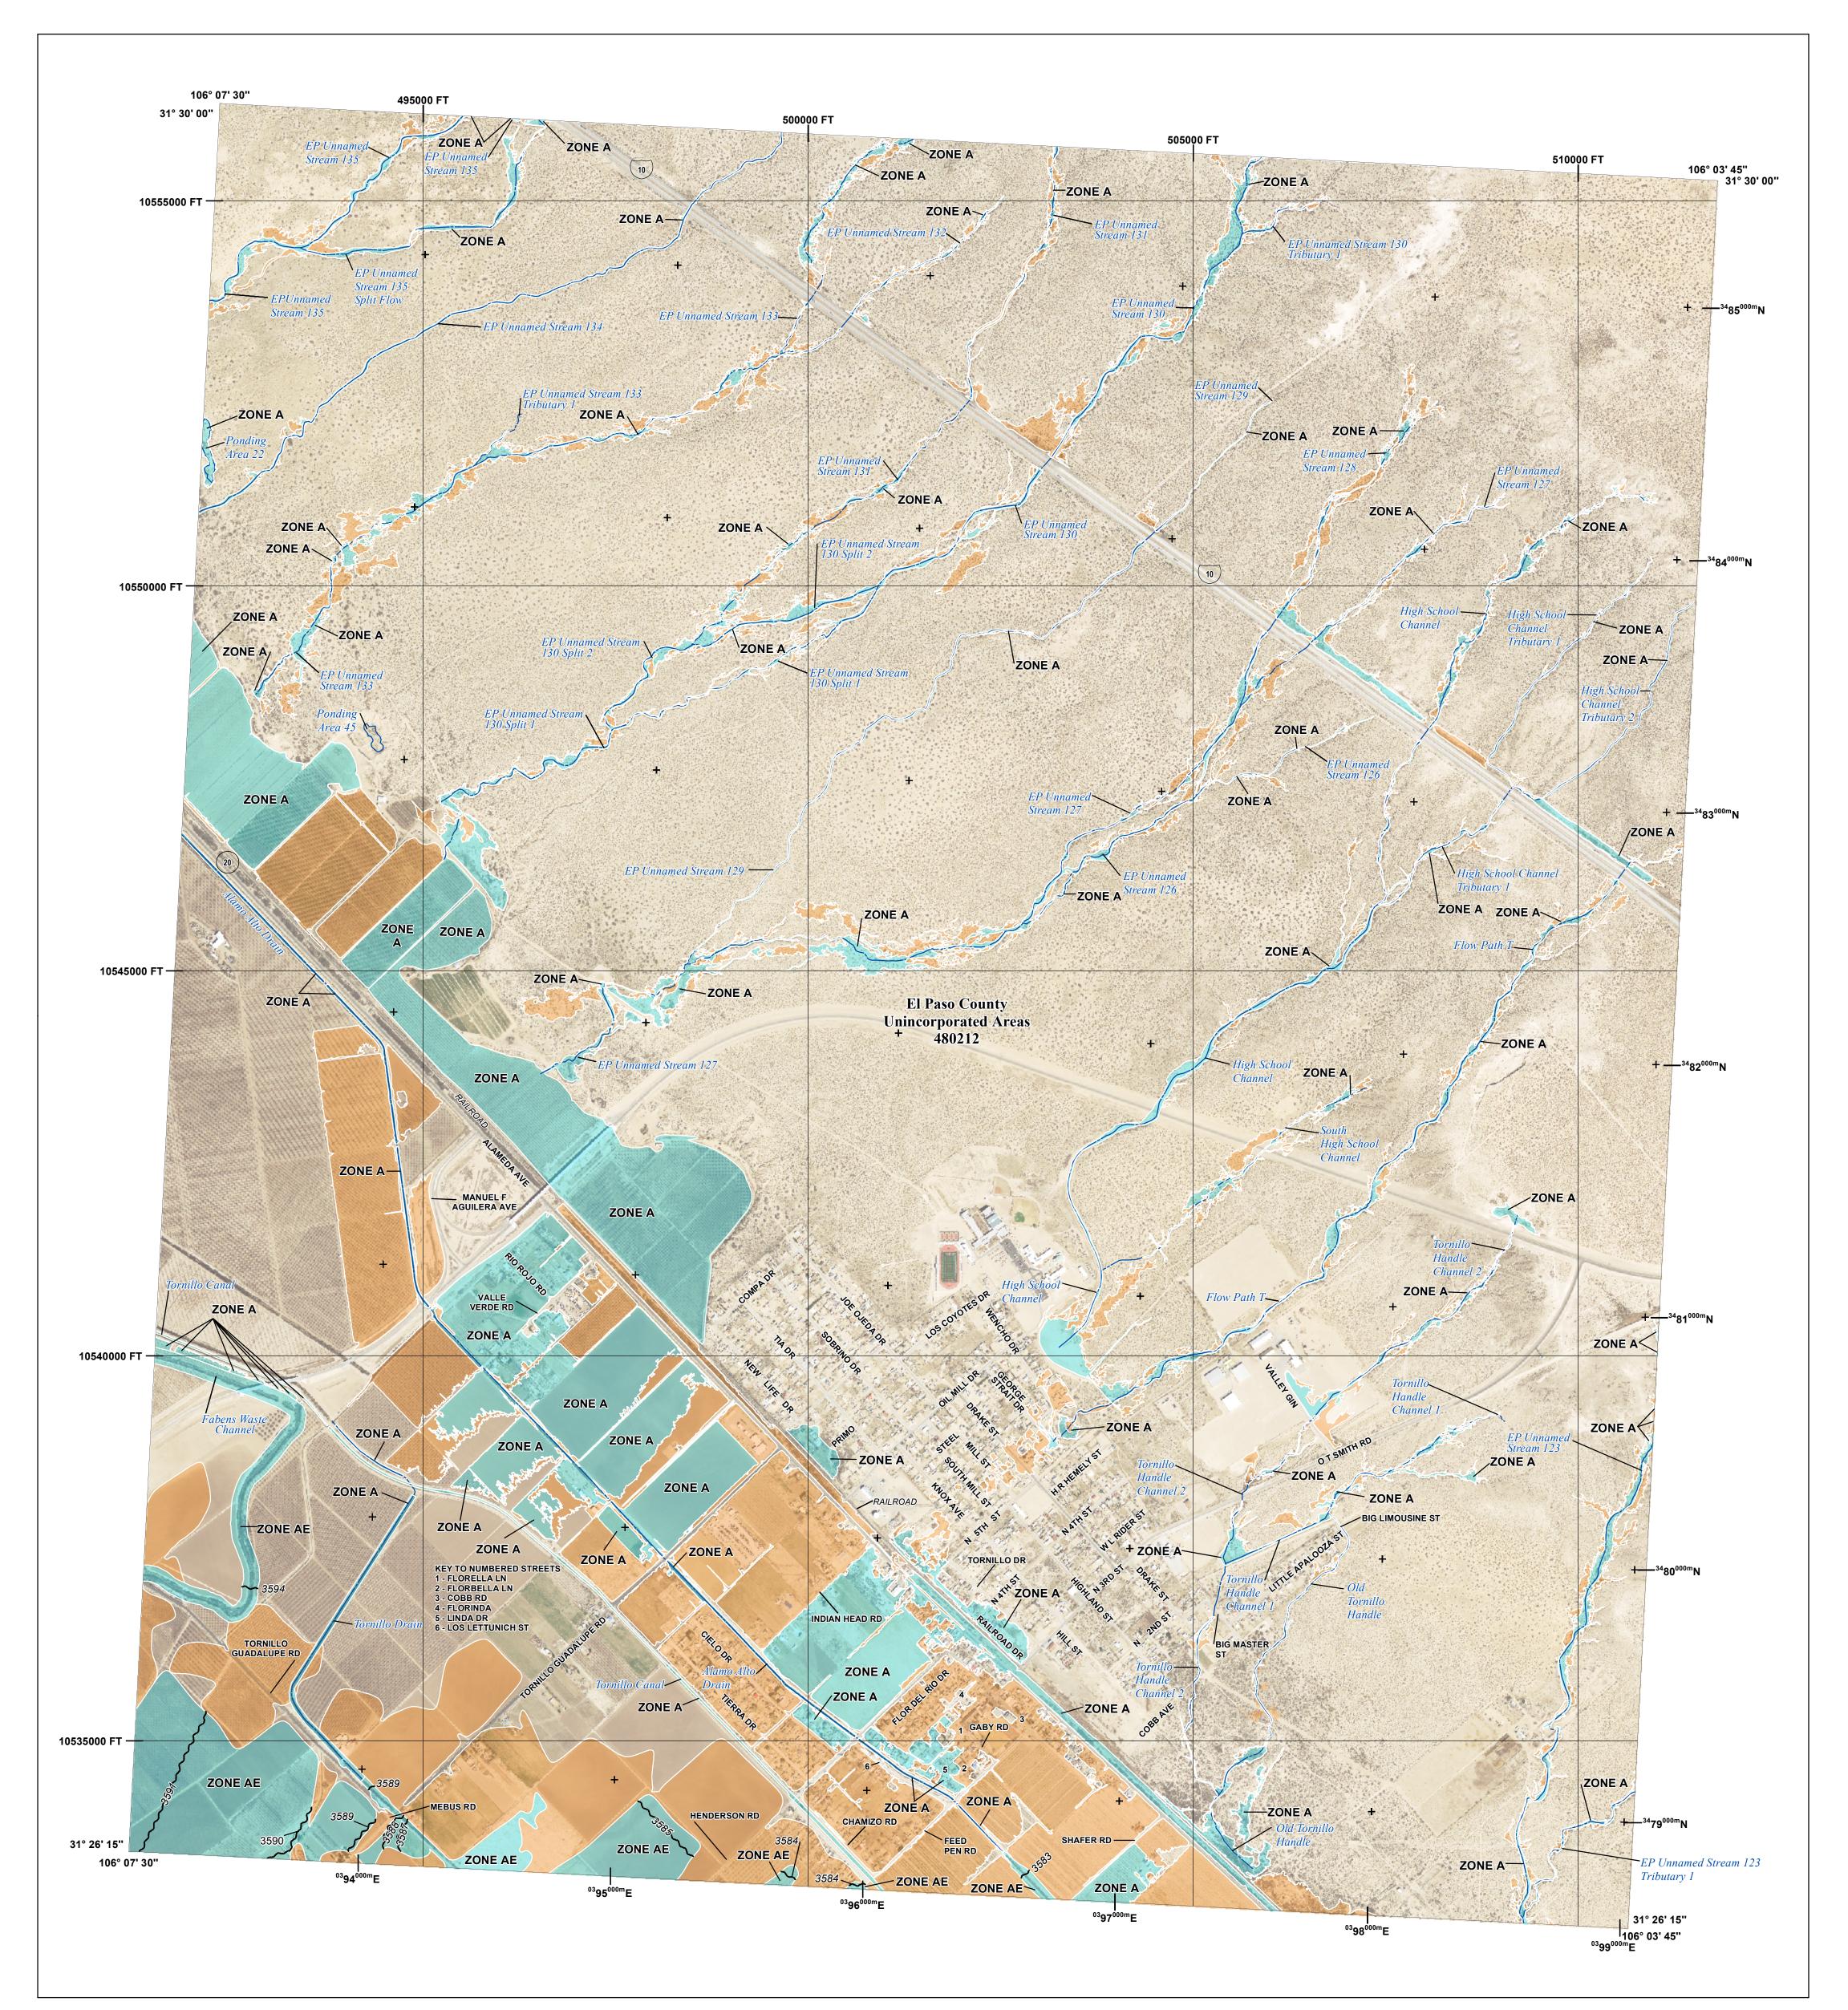

## PANEL LOCATOR

National Flood Insurance Program NATIONAL FLOOD INSURANCE PROGRAM FLOOD INSURANCE RATE MAP **EL PASO COUNTY, TEXAS** and Incorporated Areas PANEL 755 of 800Panel Contains: COMMUNITY NUMBER EL PASO COUNTY 480212 **REVISED PRELIMINARY** 11/15/2023