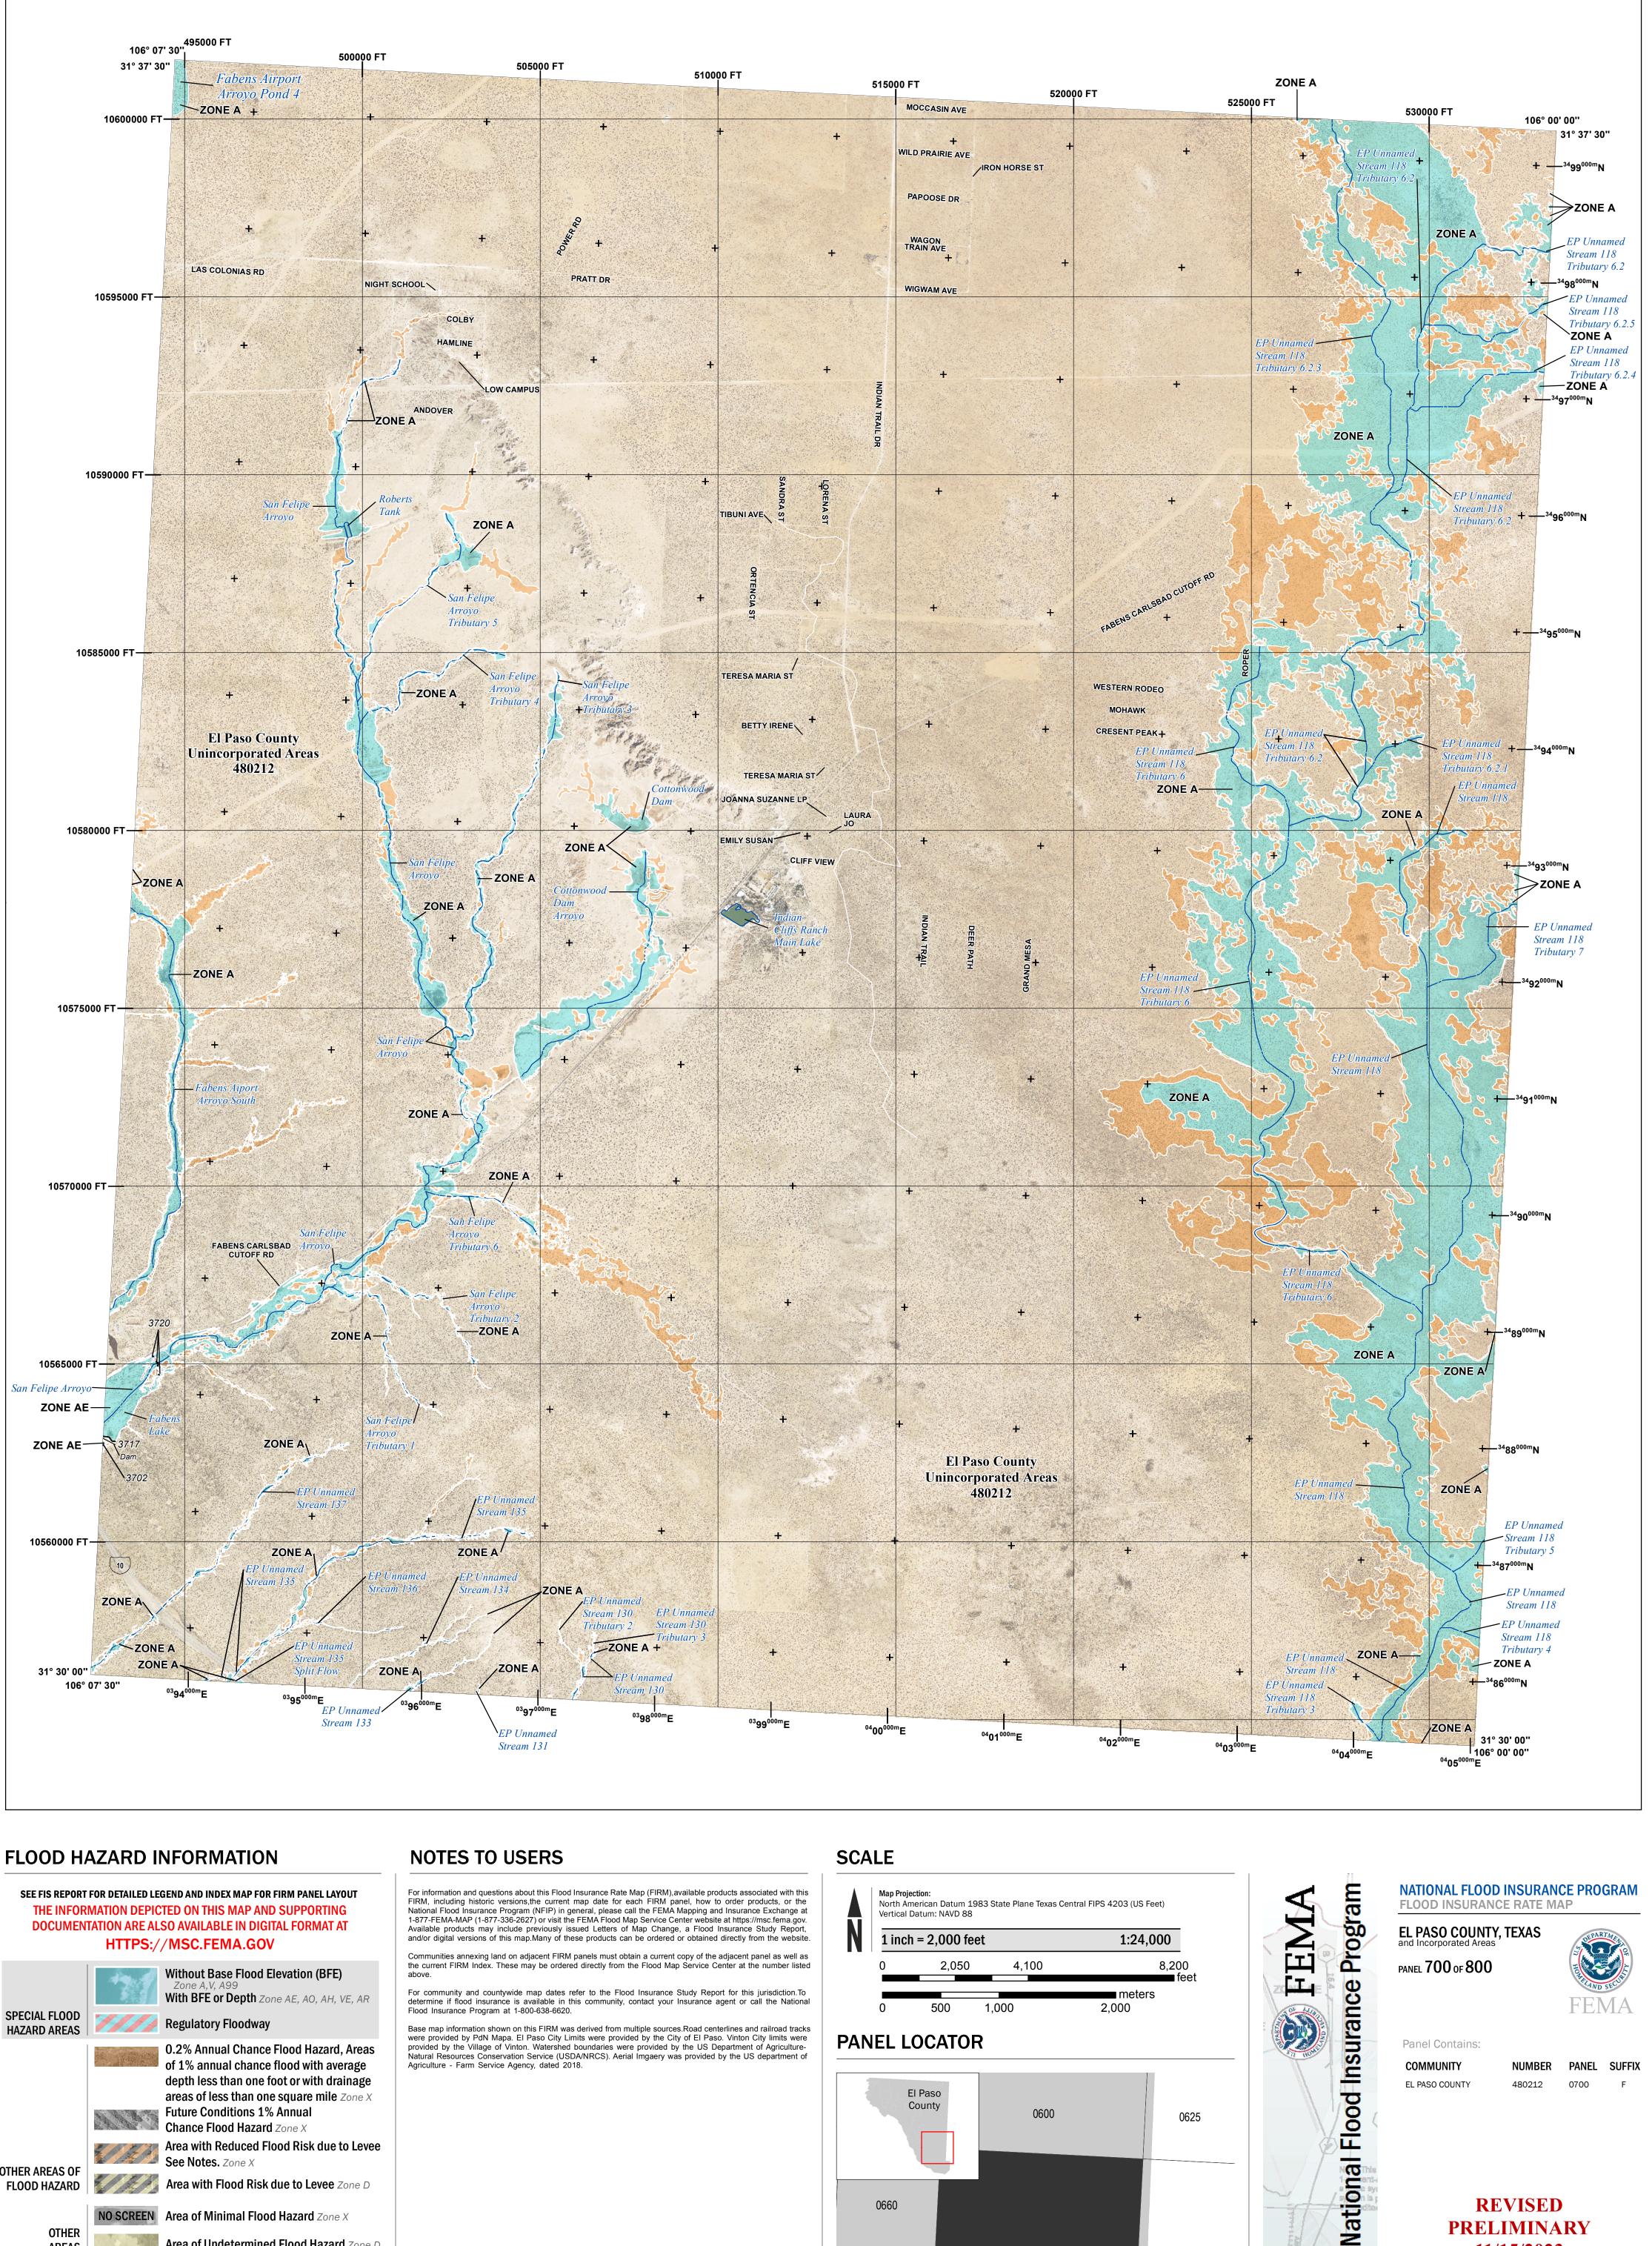

THE INFORMATION DEPICTED ON THIS MAP AND SUPPORTING **DOCUMENTATION ARE ALSO AVAILABLE IN DIGITAL FORMAT AT** 

Hydrographic Feature

**Jurisdiction Boundary** 

**Base Flood Elevation Line (BFE)** 

**Limit of Study** 

OTHER

**FEATURES** 

FIRM, including historic versions,the current map date for each FIRM panel, how to order products, or the National Flood Insurance Program (NFIP) in general, please call the FEMA Mapping and Insurance Exchange at 1-877-FEMA-MAP (1-877-336-2627) or visit the FEMA Flood Map Service Center website at https://msc.fema.gov. Available products may include previously issued Letters of Map Change, a Flood Insurance Study Report, and/or digital versions of this map.Many of these products can be ordered or obtained directly from the website.

Communities annexing land on adjacent FIRM panels must obtain a current copy of the adjacent panel as well as the current FIRM Index. These may be ordered directly from the Flood Map Service Center at the number listed

For community and countywide map dates refer to the Flood Insurance Study Report for this jurisdiction.To

determine if flood insurance is available in this community, contact your Insurance agent or call the National Flood Insurance Program at 1-800-638-6620.

Base map information shown on this FIRM was derived from multiple sources.Road centerlines and railroad tracks were provided by PdN Mapa. El Paso City Limits were provided by the City of El Paso. Vinton City limits were provided by the Village of Vinton. Watershed boundaries were provided by the US Department of Agriculture-Natural Resources Conservation Service (USDA/NRCS). Aerial Imgaery was provided by the US department of

Agriculture - Farm Service Agency, dated 2018.