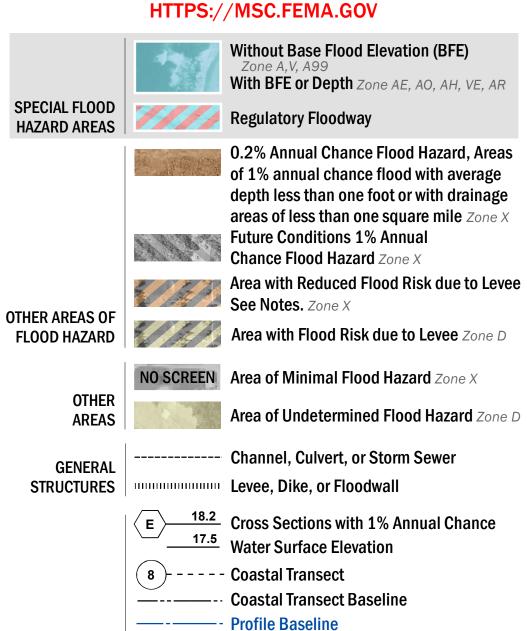

THE INFORMATION DEPICTED ON THIS MAP AND SUPPORTING **DOCUMENTATION ARE ALSO AVAILABLE IN DIGITAL FORMAT AT** 

Hydrographic Feature

**Jurisdiction Boundary** 

**Base Flood Elevation Line (BFE)** 

**Limit of Study** 

OTHER

**FEATURES** 

FIRM, including historic versions,the current map date for each FIRM panel, how to order products, or the National Flood Insurance Program (NFIP) in general, please call the FEMA Mapping and Insurance Exchange at 1-877-FEMA-MAP (1-877-336-2627) or visit the FEMA Flood Map Service Center website at https://msc.fema.gov. Available products may include previously issued Letters of Map Change, a Flood Insurance Study Report, and/or digital versions of this map.Many of these products can be ordered or obtained directly from the website.