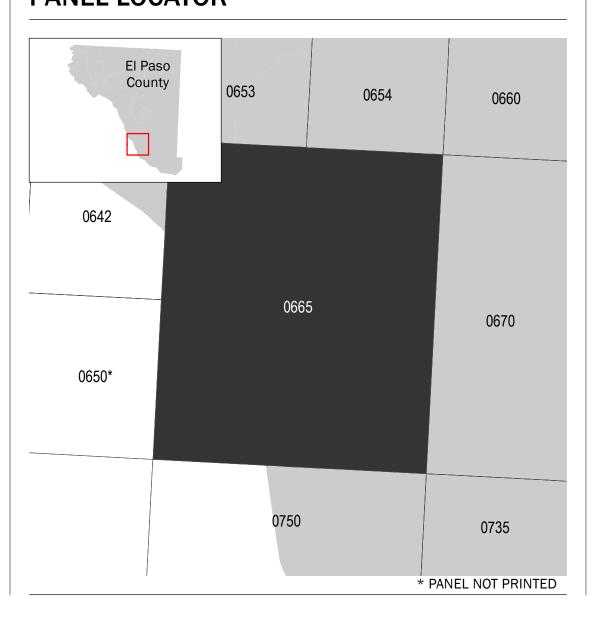

## PANEL LOCATOR

National Flood Insurance Program NATIONAL FLOOD INSURANCE PROGRAM FLOOD INSURANCE RATE MAP

**EL PASO COUNTY, TEXAS** PANEL 665 OF 800

Panel Contains:

COMMUNITY NUMBER PANEL SUFFIX EL PASO COUNTY 480212 SAN ELIZARIO, CITY OF 480561 0665