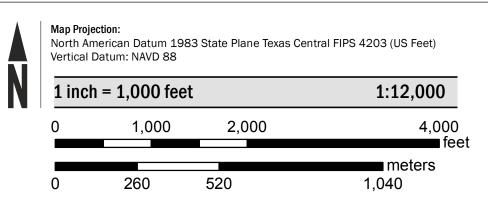

were provided by PdN Mapa. El Paso City Limits were provided by the City of El Paso. Vinton City limits were provided by the Village of Vinton. Watershed boundaries were provided by the US Department of Agriculture-Natural Resources Conservation Service (USDA/NRCS). Aerial Imgaery was provided by the US department of Agriculture - Farm Service Agency, dated 2018.