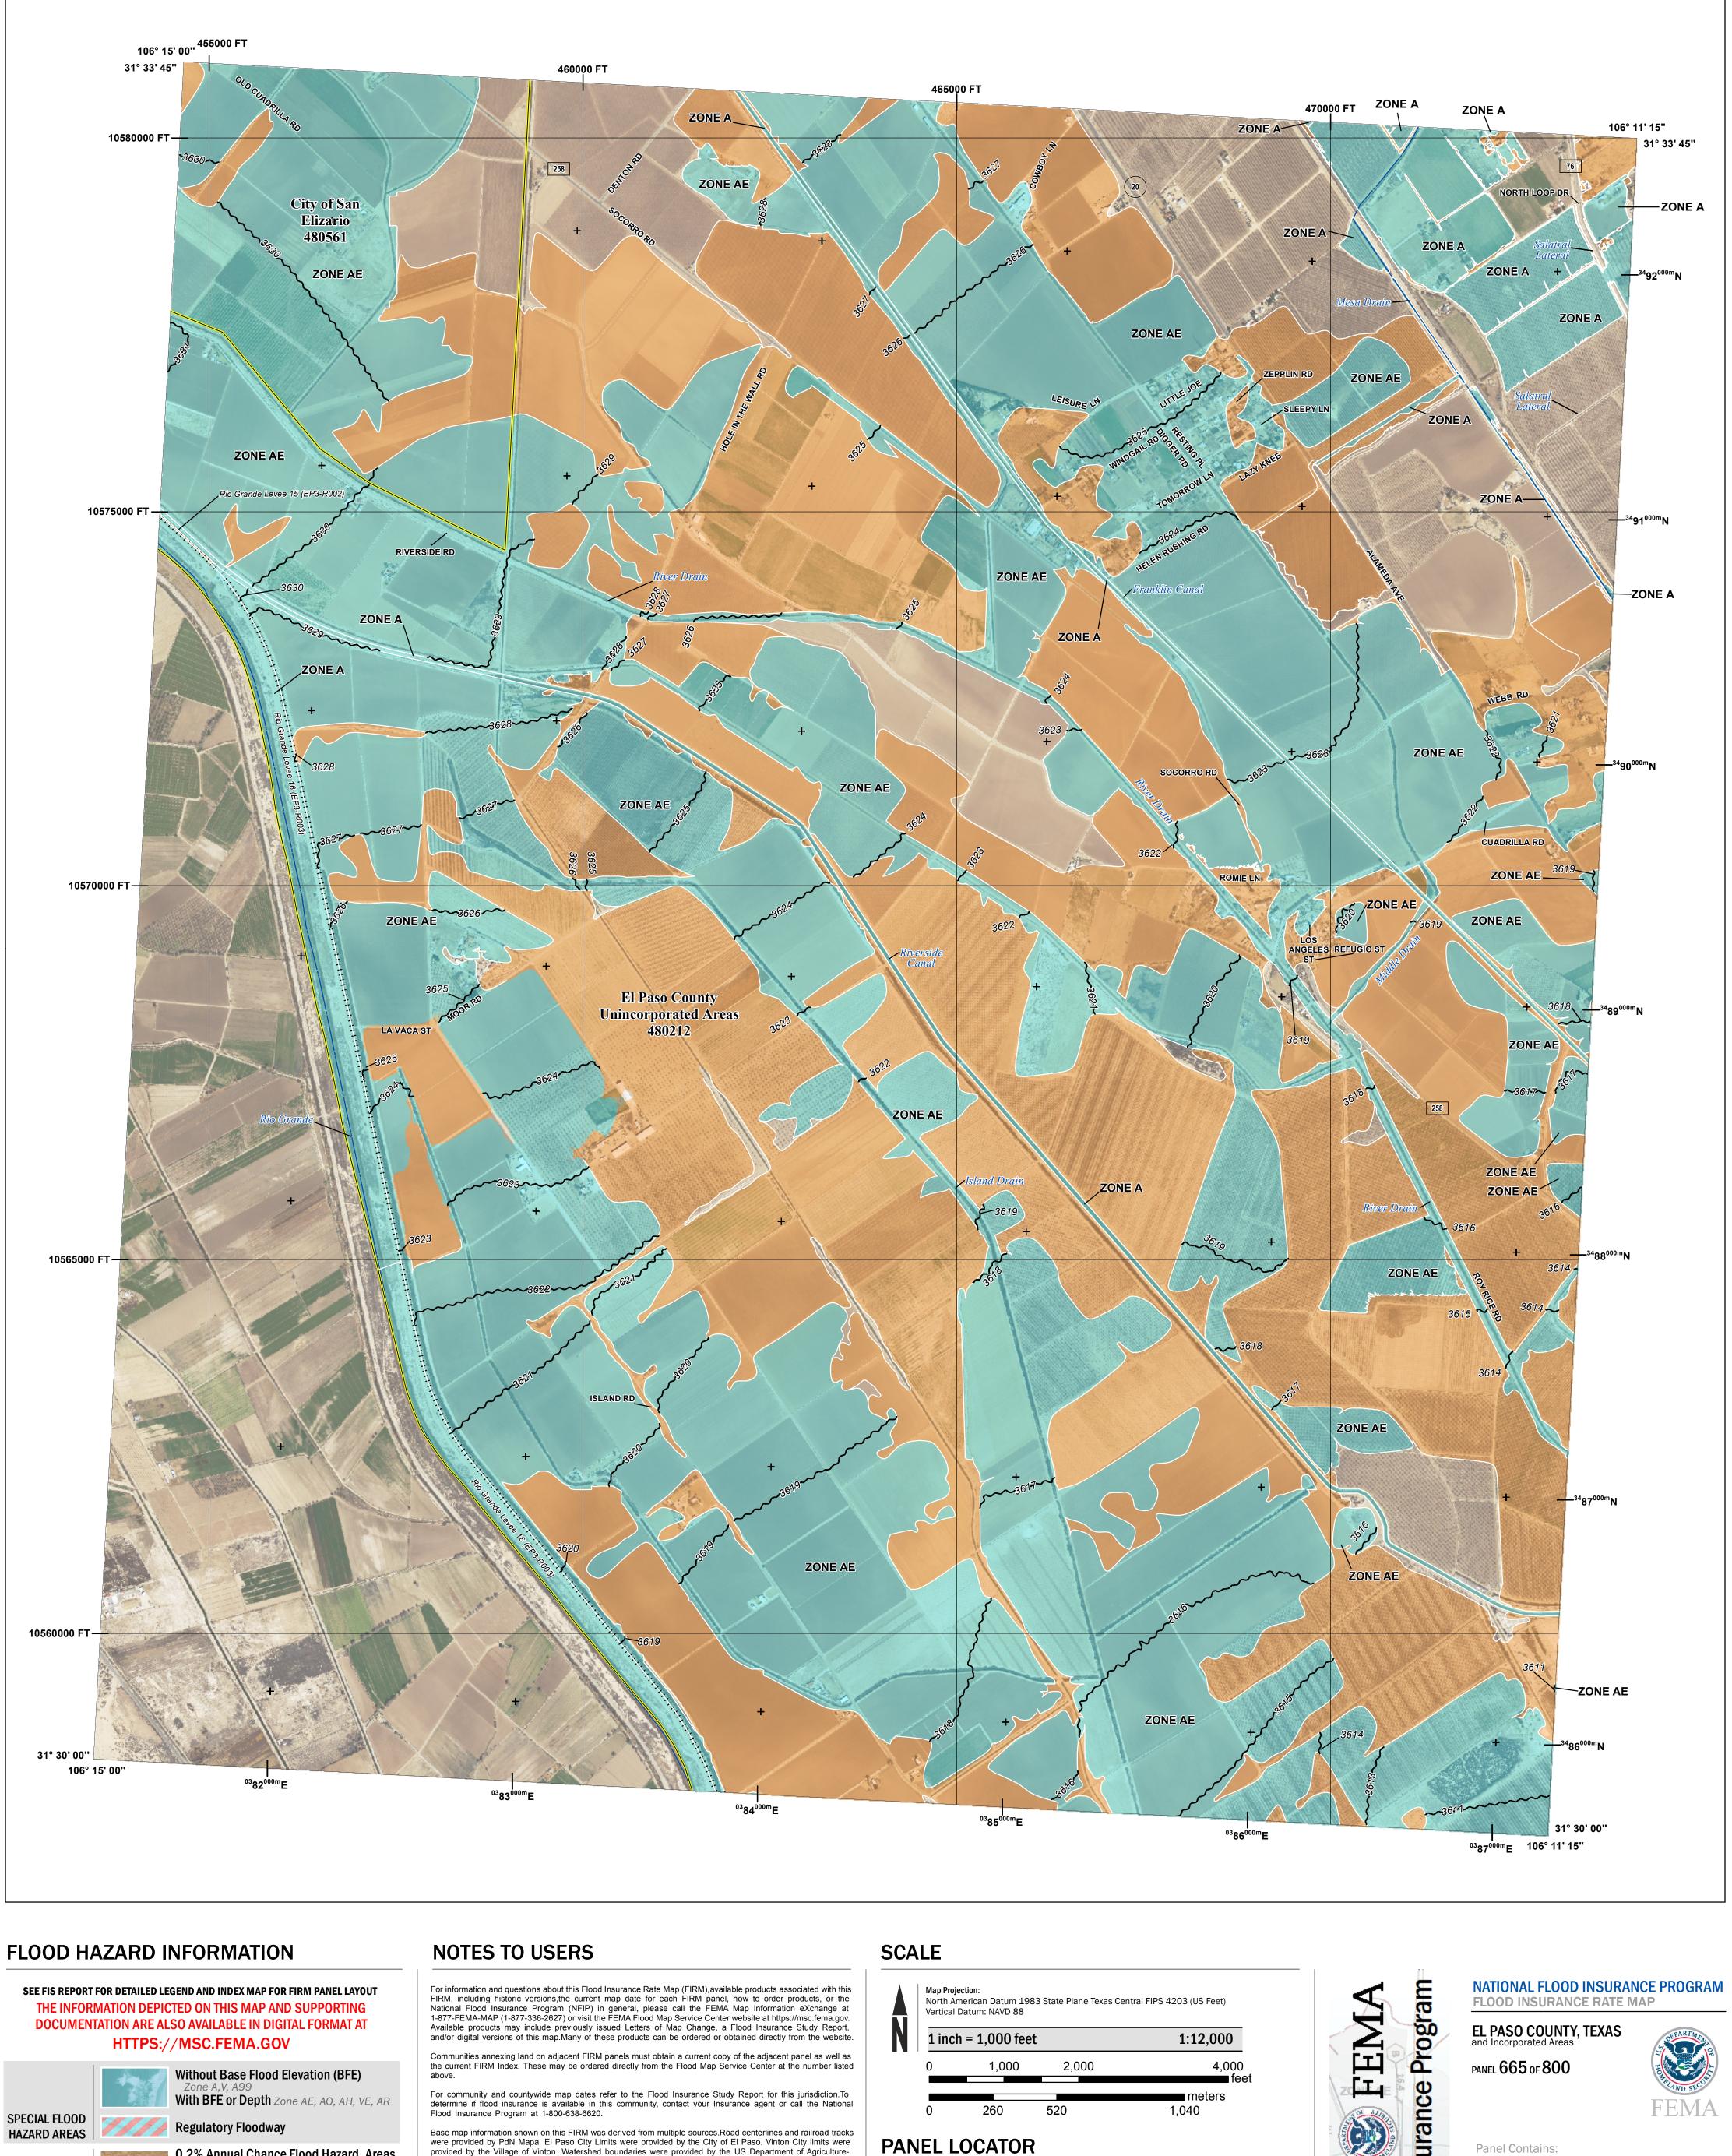

SEE FIS REPORT FOR DETAILED LEGEND AND INDEX MAP FOR FIRM PANEL LAYOUT THE INFORMATION DEPICTED ON THIS MAP AND SUPPORTING **DOCUMENTATION ARE ALSO AVAILABLE IN DIGITAL FORMAT AT** 

**Limit of Study** 

NON-ACCREDITED LEVEE SYSTEM: This panel contains a levee system that has not been accredited and is therefore not recognized as reducing the 1-percent-annual-chance flood hazard.

## PANEL LOCATOR

National Flood Insurance Program NATIONAL FLOOD INSURANCE PROGRAM FLOOD INSURANCE RATE MAP

**EL PASO COUNTY, TEXAS** PANEL 665 OF 800

Panel Contains:

COMMUNITY NUMBER PANEL SUFFIX EL PASO COUNTY 480212 SAN ELIZARIO, CITY OF 480561 0665