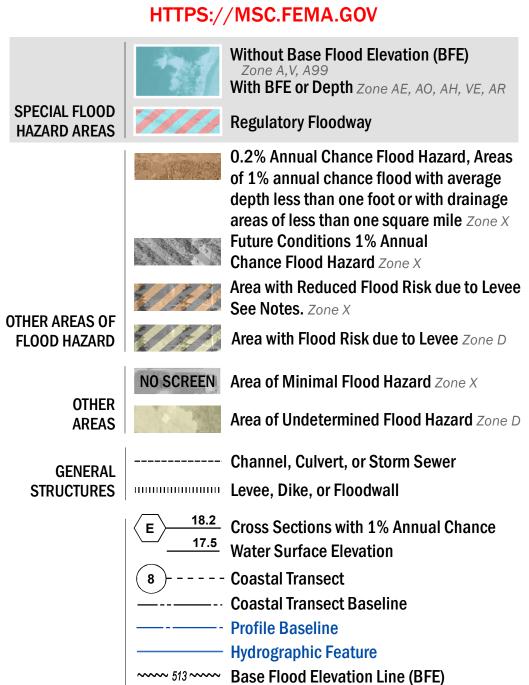

SEE FIS REPORT FOR DETAILED LEGEND AND INDEX MAP FOR FIRM PANEL LAYOUT THE INFORMATION DEPICTED ON THIS MAP AND SUPPORTING **DOCUMENTATION ARE ALSO AVAILABLE IN DIGITAL FORMAT AT** 

**Limit of Study** 

NON-ACCREDITED LEVEE SYSTEM: This panel contains a levee system that has not been accredited and is therefore not recognized as reducing the 1-percent-annual-chance flood hazard.