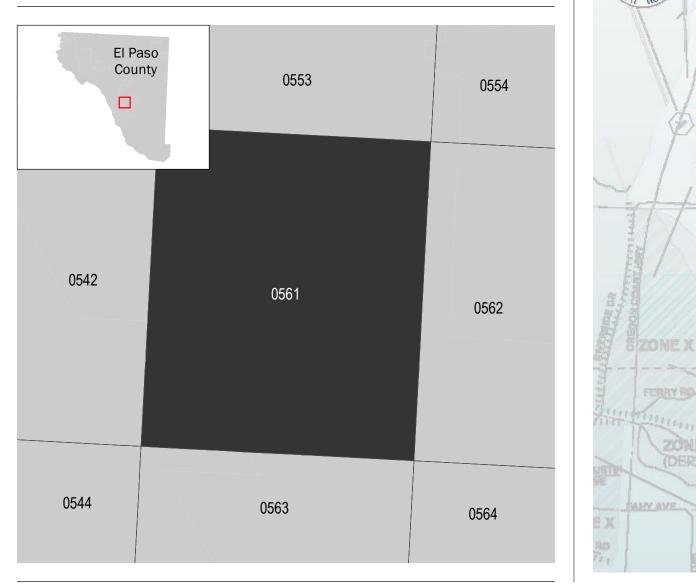

Communities annexing land on adjacent FIRM panels must obtain a current copy of the adjacent panel as well as the current FIRM Index. These may be ordered directly from the Flood Map Service Center at the number listed

# SCALE

| MUNITY       | NUMBER | PANEL | SUFFIX |
|--------------|--------|-------|--------|
|              | 480212 | 0561  | F      |
| RRO, CITY OF | 481658 | 0561  | F      |

**VERSION NUMBER** 2.3.3.4 MAP NUMBER 48141C0561F **EFFECTIVE DATE**