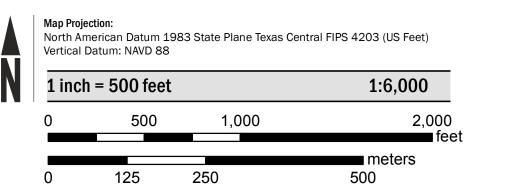

# SCALE

| MUNITY       | NUMBER | PANEL | SUFFIX |
|--------------|--------|-------|--------|
|              | 480212 | 0561  | F      |
| RRO, CITY OF | 481658 | 0561  | F      |

**VERSION NUMBER** 2.3.3.4 MAP NUMBER 48141C0561F **EFFECTIVE DATE**