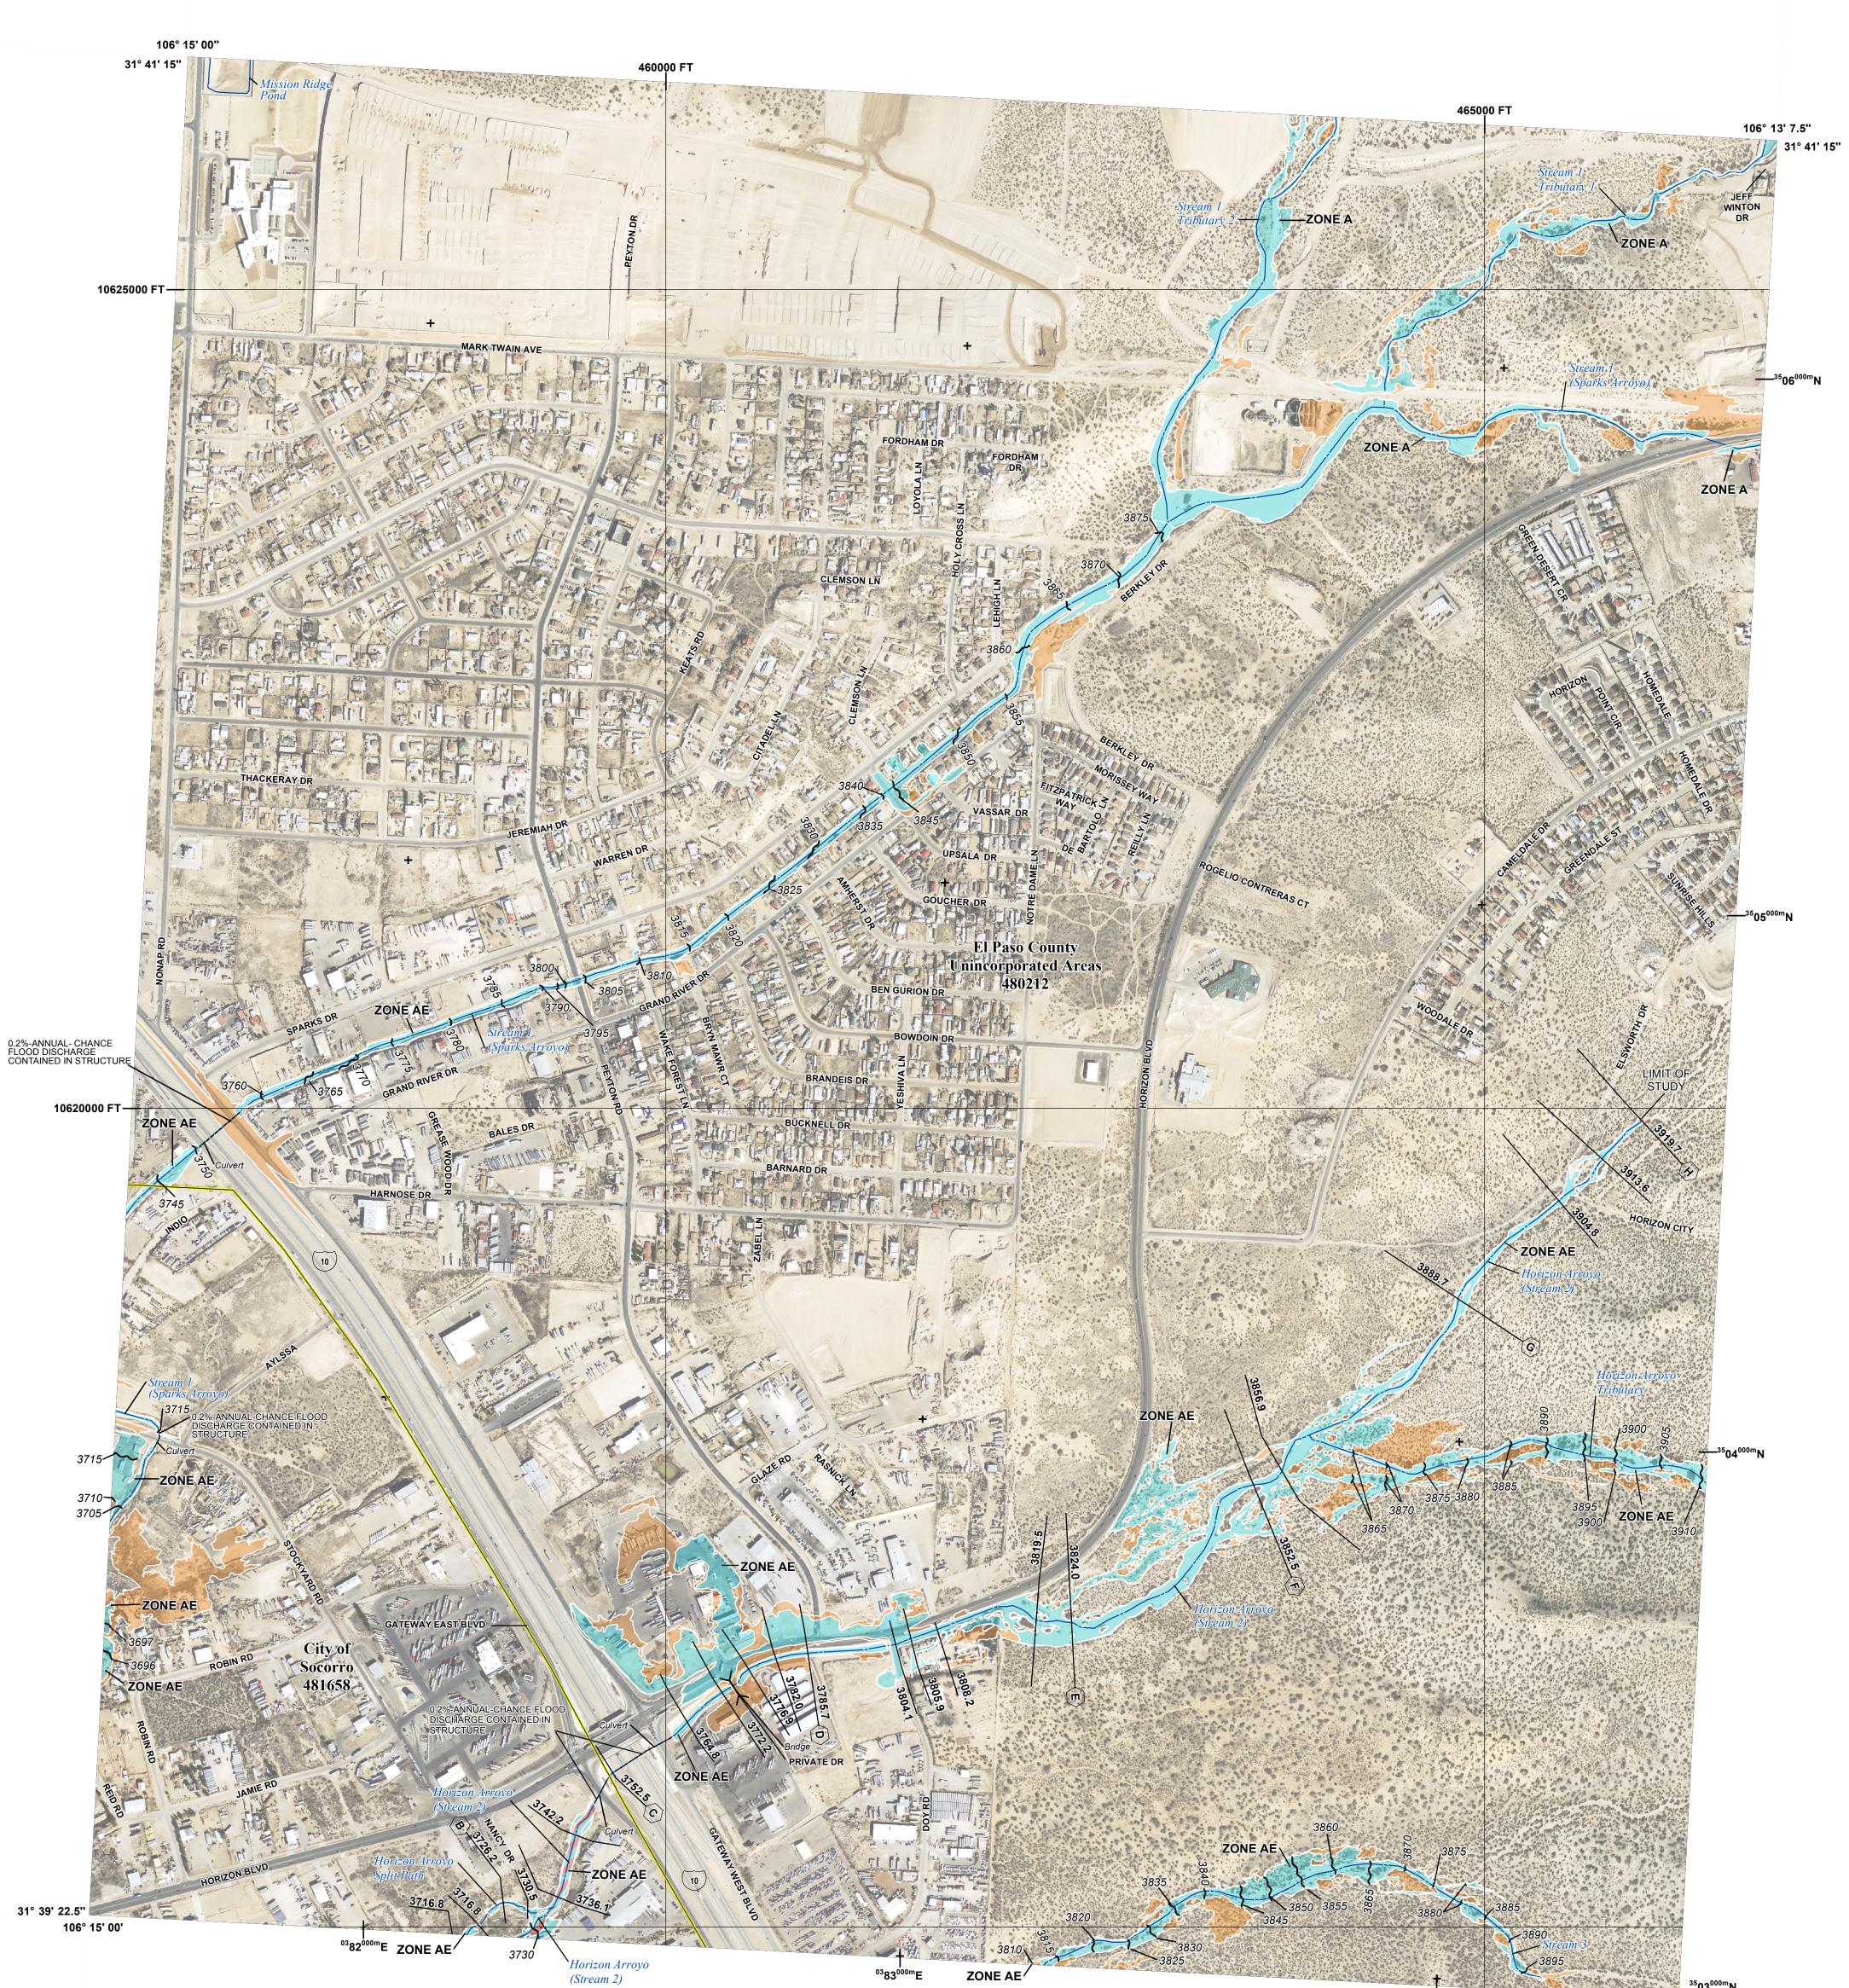

Base map information shown on this FIRM was derived from multiple sources.Road centerlines and railroad tracks were provided by PdN Mapa. El Paso City Limits were provided by the City of El Paso. Vinton City limits were provided by the Village of Vinton. Watershed boundaries were provided by the US Department of Agriculture-Natural Resources Conservation Service (USDA/NRCS). Aerial Imgaery was provided by the US department of Agriculture - Farm Service Agency, dated 2018.