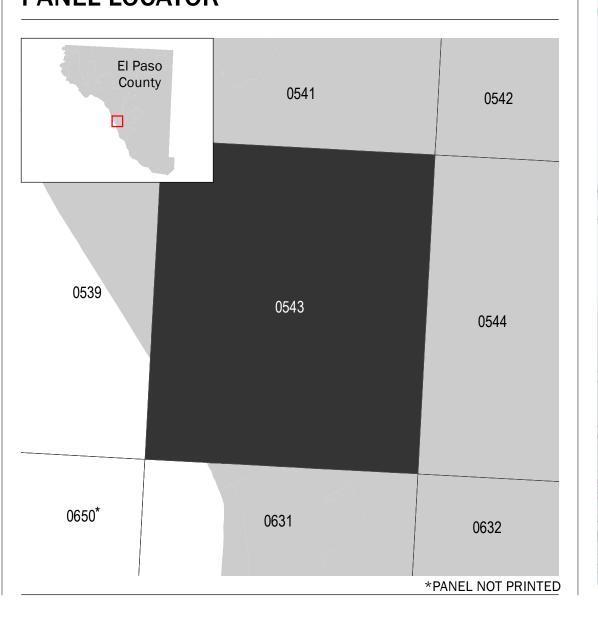

## **PANEL LOCATOR**

National Flood Insurance Program NATIONAL FLOOD INSURANCE PROGRAM FLOOD INSURANCE RATE MAP EL PASO COUNTY, TEXAS and Incorporated Areas

PANEL 543 OF 800

FEMA

5 ZONE X

PANEL SUFFIX

Panel Contains: COMMUNITY NUMBER

EL PASO, CITY OF 480214 0543 SOCORRO, CITY OF 481658 0543 YSLETA DEL SUR PUEBLO 480663 0543 OF TEXAS

> **REVISED PRELIMINARY** 11/15/2023

> > **VERSION NUMBER** 2.3.3.4 MAP NUMBER 48141C0543F

> > > **EFFECTIVE DATE**