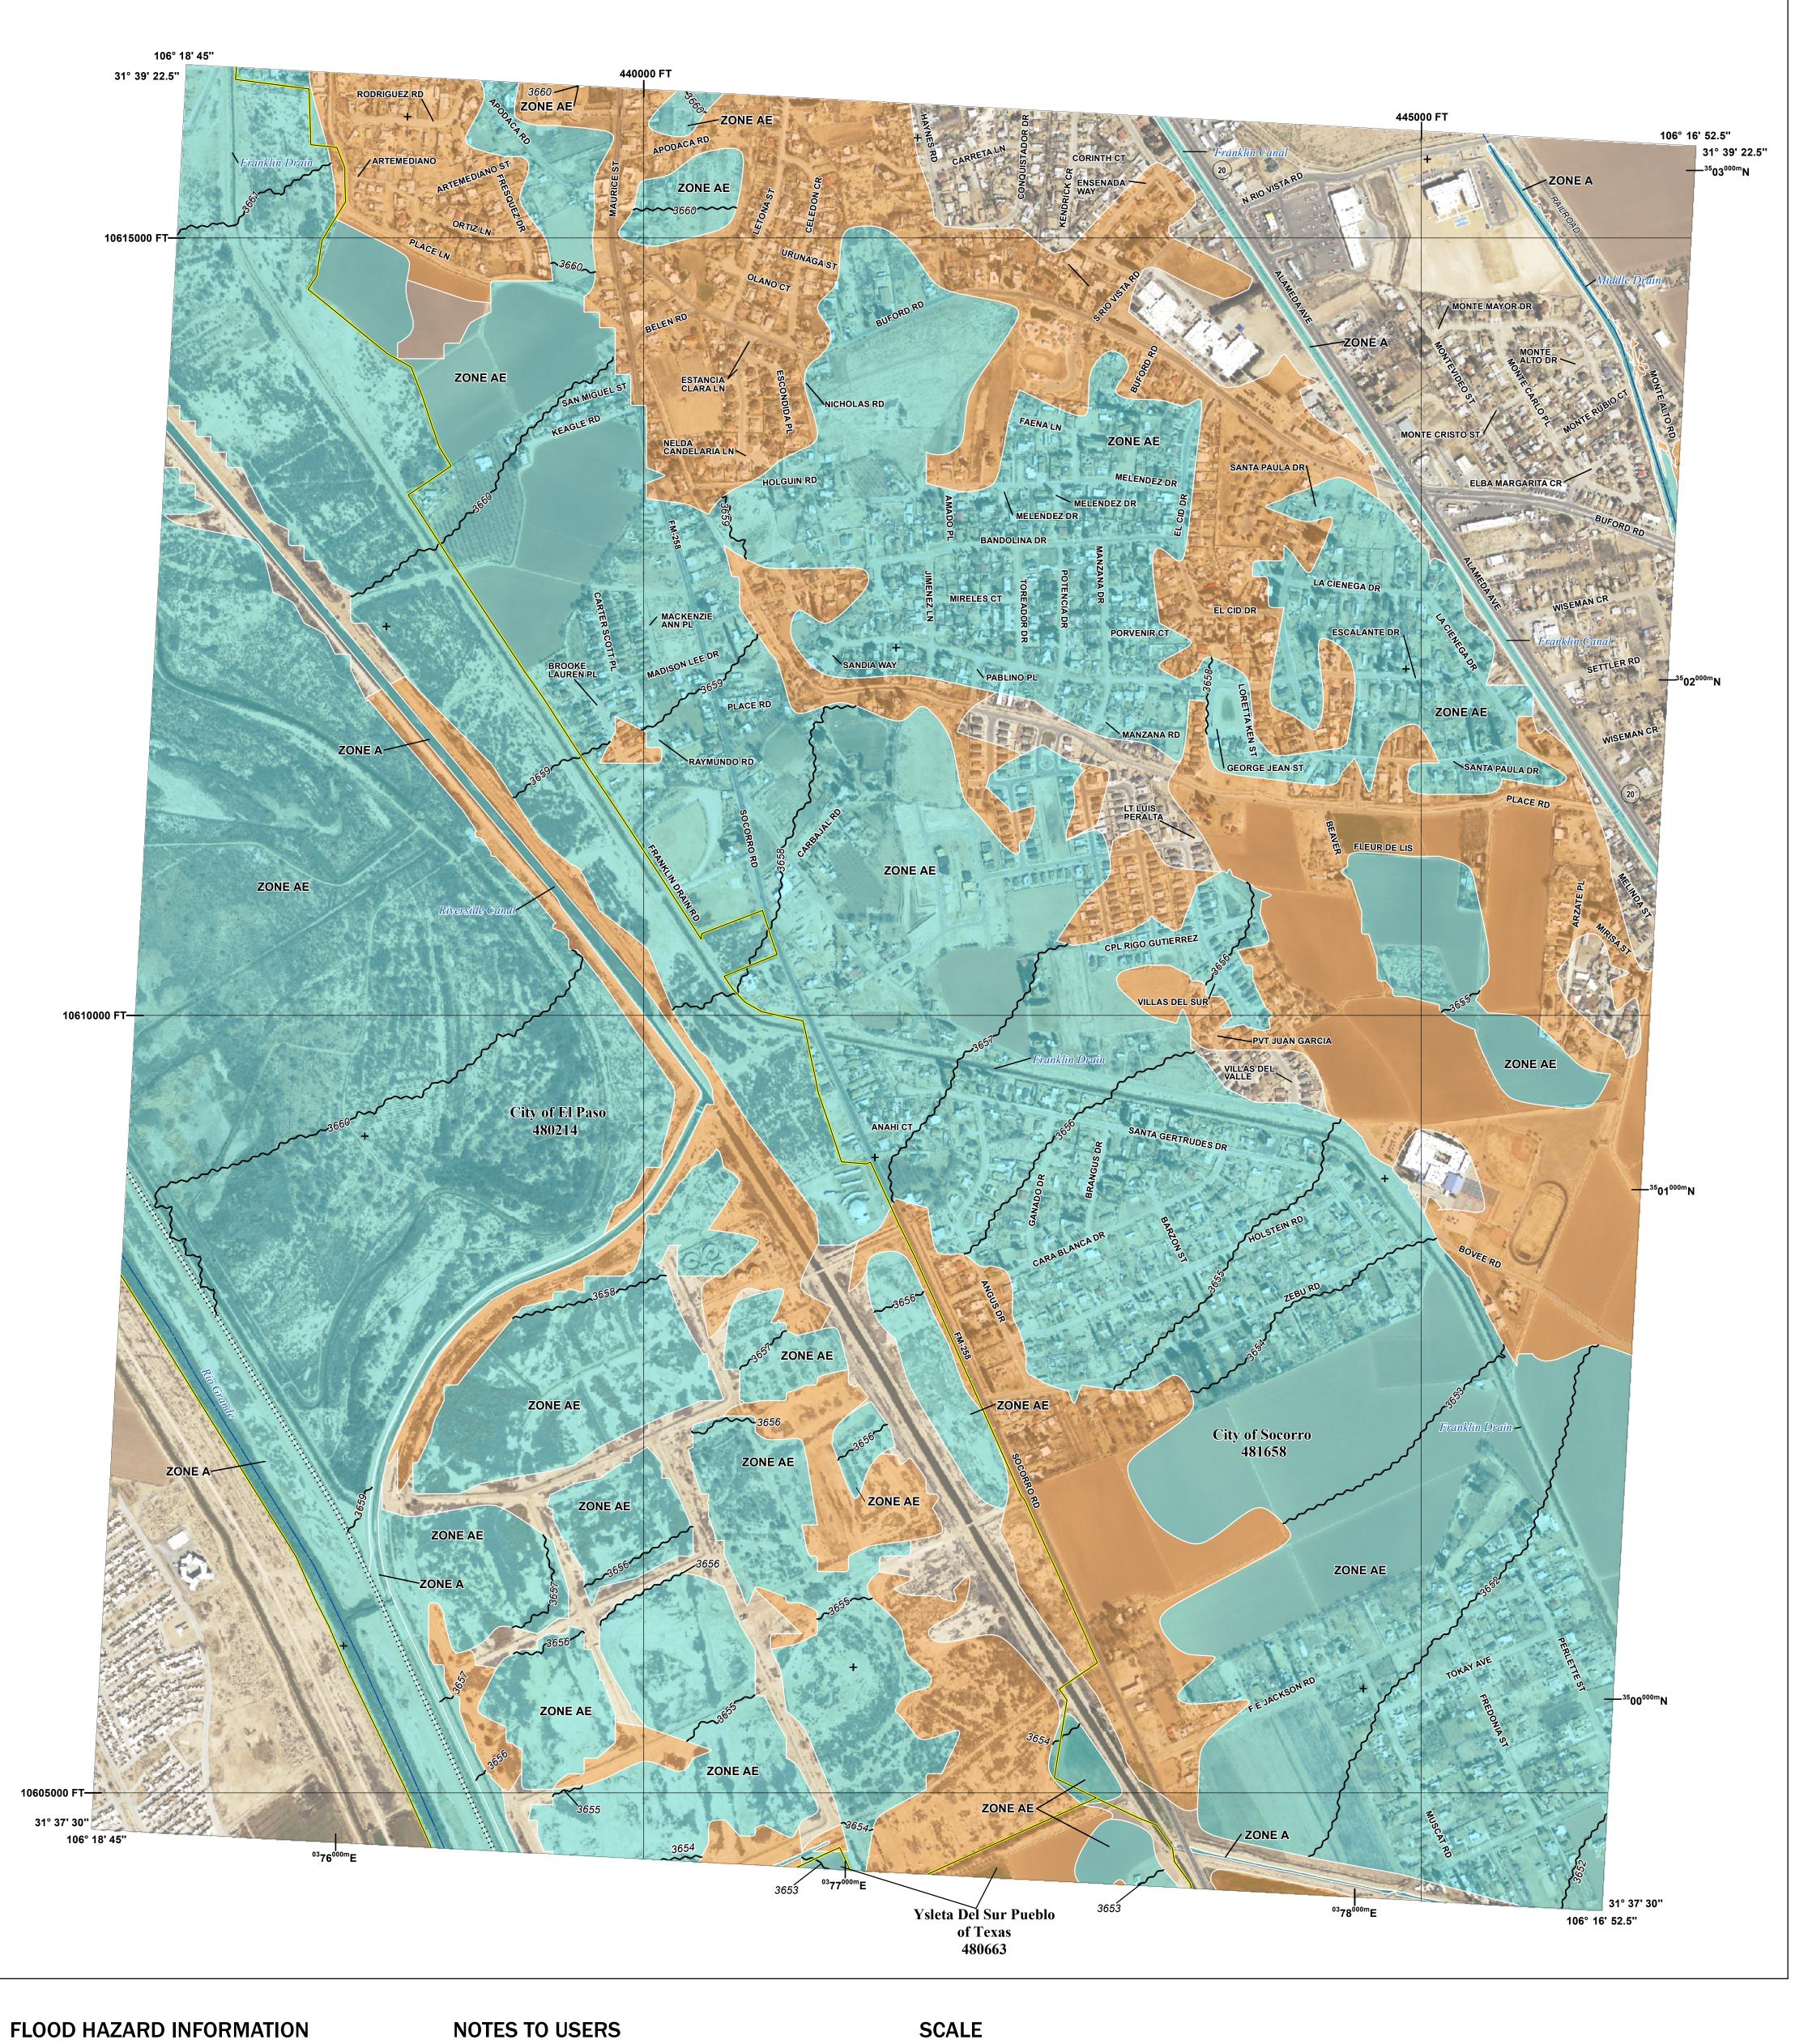

SEE FIS REPORT FOR DETAILED LEGEND AND INDEX MAP FOR FIRM PANEL LAYOUT THE INFORMATION DEPICTED ON THIS MAP AND SUPPORTING **DOCUMENTATION ARE ALSO AVAILABLE IN DIGITAL FORMAT AT** 

**Base Flood Elevation Line (BFE)** 

**Jurisdiction Boundary** 

Limit of Study

OTHER

**FEATURES** 

For information and questions about this Flood Insurance Rate Map (FIRM), available products associated with this FIRM, including historic versions,the current map date for each FIRM panel, how to order products, or the National Flood Insurance Program (NFIP) in general, please call the FEMA Mapping and Insurance Exchange at 1-877-FEMA-MAP (1-877-336-2627) or visit the FEMA Flood Map Service Center website at https://msc.fema.gov. Available products may include previously issued Letters of Map Change, a Flood Insurance Study Report, and/or digital versions of this map.Many of these products can be ordered or obtained directly from the website.

Communities annexing land on adjacent FIRM panels must obtain a current copy of the adjacent panel as well as the current FIRM Index. These may be ordered directly from the Flood Map Service Center at the number listed

For community and countywide map dates refer to the Flood Insurance Study Report for this jurisdiction.To determine if flood insurance is available in this community, contact your Insurance agent or call the National Flood Insurance Program at 1-800-638-6620.

Base map information shown on this FIRM was derived from multiple sources.Road centerlines and railroad tracks were provided by PdN Mapa. El Paso City Limits were provided by the City of El Paso. Vinton City limits were provided by the Village of Vinton. Watershed boundaries were provided by the US Department of Agriculture-Natural Resources Conservation Service (USDA/NRCS). Aerial Imgaery was provided by the US department of Agriculture - Farm Service Agency, dated 2018.

NON-ACCREDITED LEVEE SYSTEM: This panel contains a levee system that has not been accredited and is therefore not recognized as reducing the 1-percent-annual-chance flood hazard.

EL PASO, CITY OF 480214 0543 SOCORRO, CITY OF 481658 0543 YSLETA DEL SUR PUEBLO 480663 0543 OF TEXAS

> **REVISED PRELIMINARY** 11/15/2023

> > **VERSION NUMBER** 2.3.3.4 MAP NUMBER 48141C0543F

> > > **EFFECTIVE DATE**