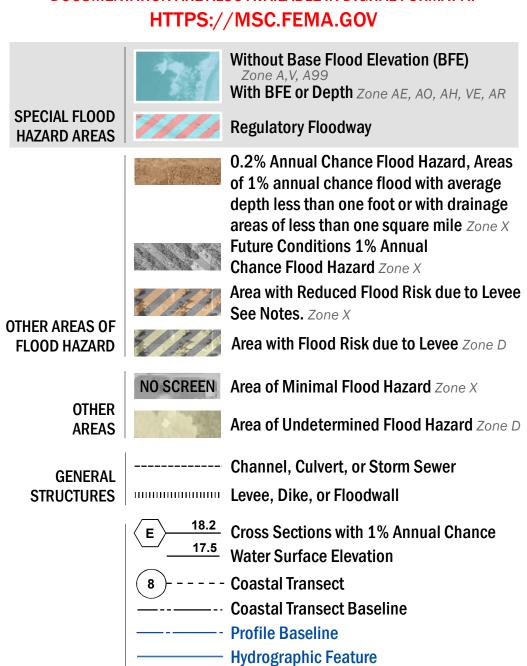

SEE FIS REPORT FOR DETAILED LEGEND AND INDEX MAP FOR FIRM PANEL LAYOUT THE INFORMATION DEPICTED ON THIS MAP AND SUPPORTING **DOCUMENTATION ARE ALSO AVAILABLE IN DIGITAL FORMAT AT** 

**Base Flood Elevation Line (BFE)** 

**Jurisdiction Boundary** 

Limit of Study

OTHER

**FEATURES** 

For information and questions about this Flood Insurance Rate Map (FIRM), available products associated with this FIRM, including historic versions,the current map date for each FIRM panel, how to order products, or the National Flood Insurance Program (NFIP) in general, please call the FEMA Mapping and Insurance Exchange at 1-877-FEMA-MAP (1-877-336-2627) or visit the FEMA Flood Map Service Center website at https://msc.fema.gov. Available products may include previously issued Letters of Map Change, a Flood Insurance Study Report, and/or digital versions of this map.Many of these products can be ordered or obtained directly from the website.

NON-ACCREDITED LEVEE SYSTEM: This panel contains a levee system that has not been accredited and is therefore not recognized as reducing the 1-percent-annual-chance flood hazard.