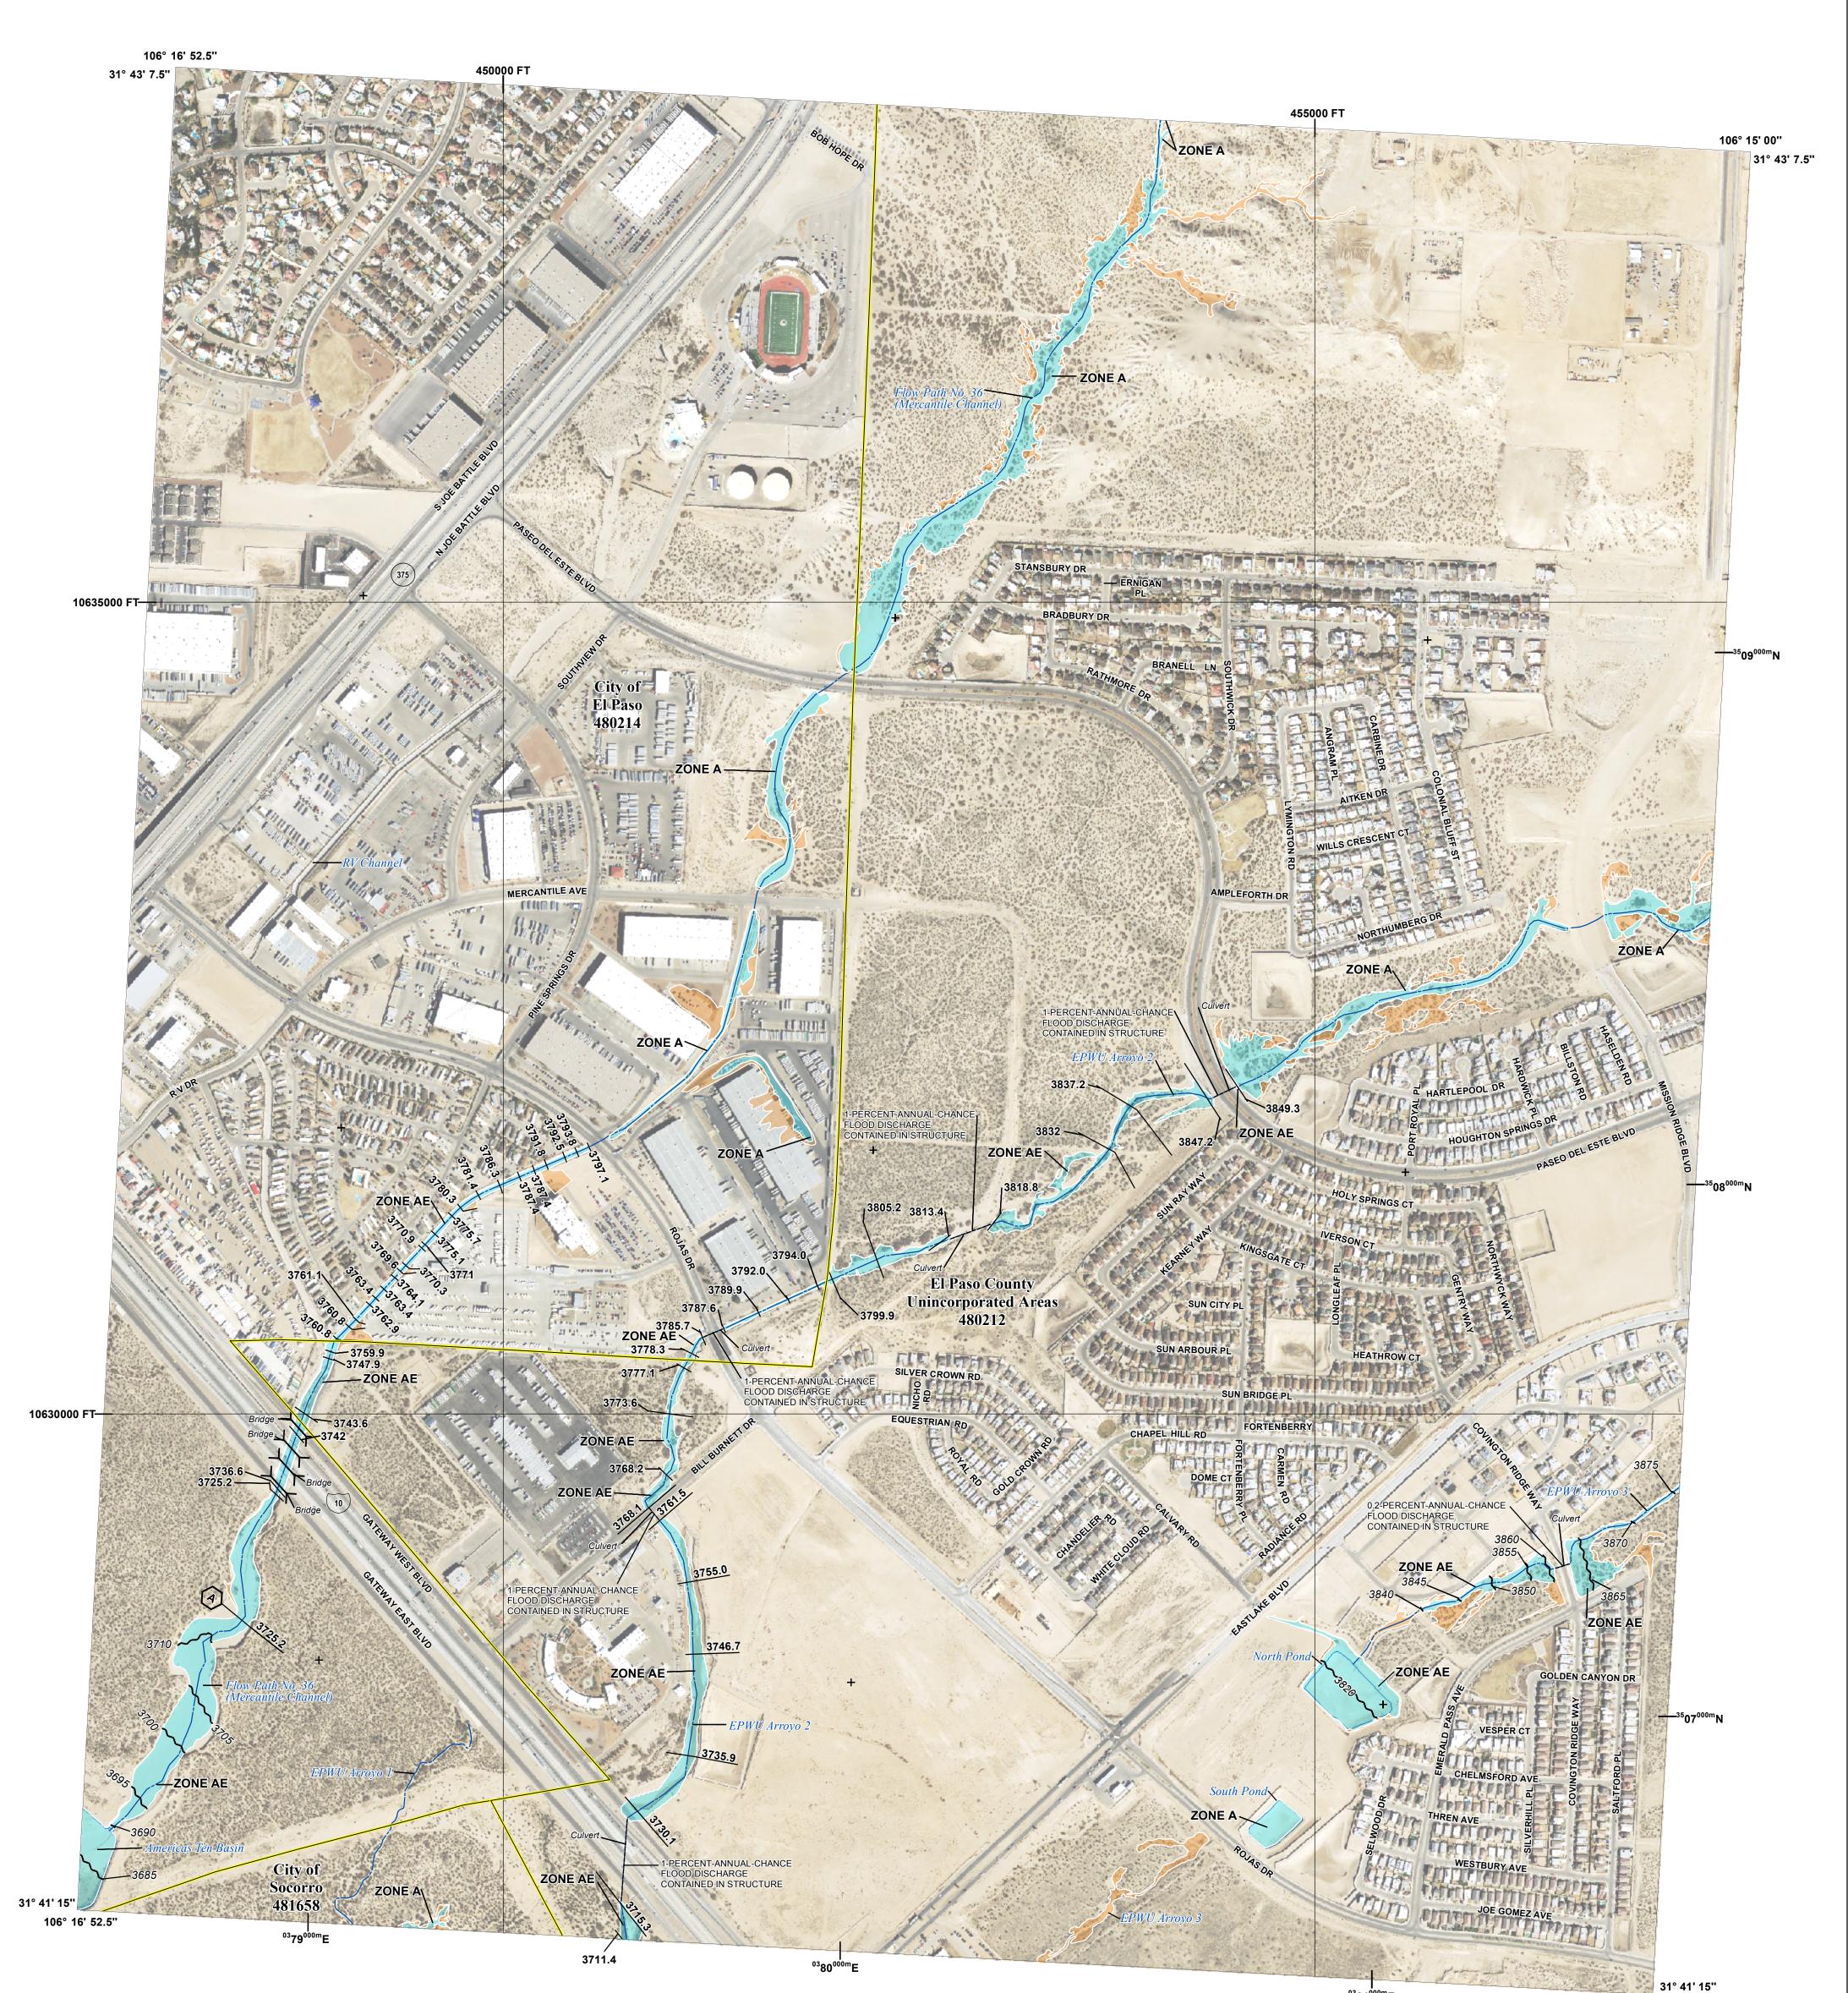

Base map information shown on this FIRM was derived from multiple sources.Road centerlines and railroad tracks were provided by PdN Mapa. El Paso City Limits were provided by the City of El Paso. Vinton City limits were provided by the Village of Vinton. Watershed boundaries were provided by the US Department of Agriculture-Natural Resources Conservation Service (USDA/NRCS). Aerial Imgaery was provided by the US department of Agriculture - Farm Service Agency, dated 2018.

## SCALE

National Flood Insurance Program NATIONAL FLOOD INSURANCE PROGRAM FLOOD INSURANCE RATE MAP **EL PASO COUNTY, TEXAS** and Incorporated Areas PANEL 534 of 800FENA Panel Contains: COMMUNITY NUMBER PANEL SUFFIX EL PASO, CITY OF 480212 0534 EL PASO COUNTY 480214 0534 SOCORRO, CITY OF 481658 0534 REVISED **PRELIMINARY** 11/15/2023