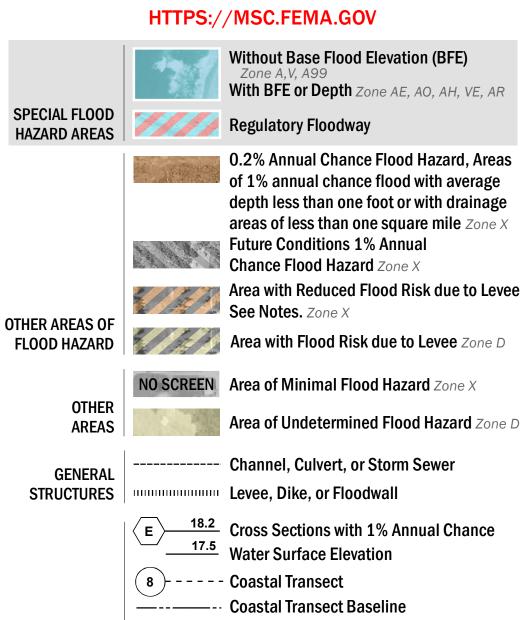

— - Profile Baseline

Hydrographic Feature

**Jurisdiction Boundary** 

**Base Flood Elevation Line (BFE)** 

**Limit of Study** 

OTHER

**FEATURES** 