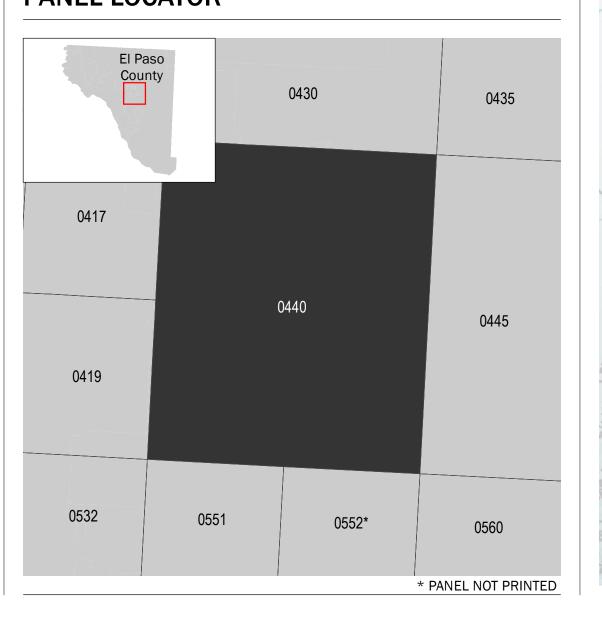

## **PANEL LOCATOR**

National Flood Insurance Program NATIONAL FLOOD INSURANCE PROGRAM FLOOD INSURANCE RATE MAP

**EL PASO COUNTY, TEXAS** PANEL **440** of **800** 

Panel Contains: COMMUNITY

FEMA

S ZONE X

NUMBER PANEL SUFFIX EL PASO COUNTY 480212 0440 EL PASO, CITY OF 480214 0440