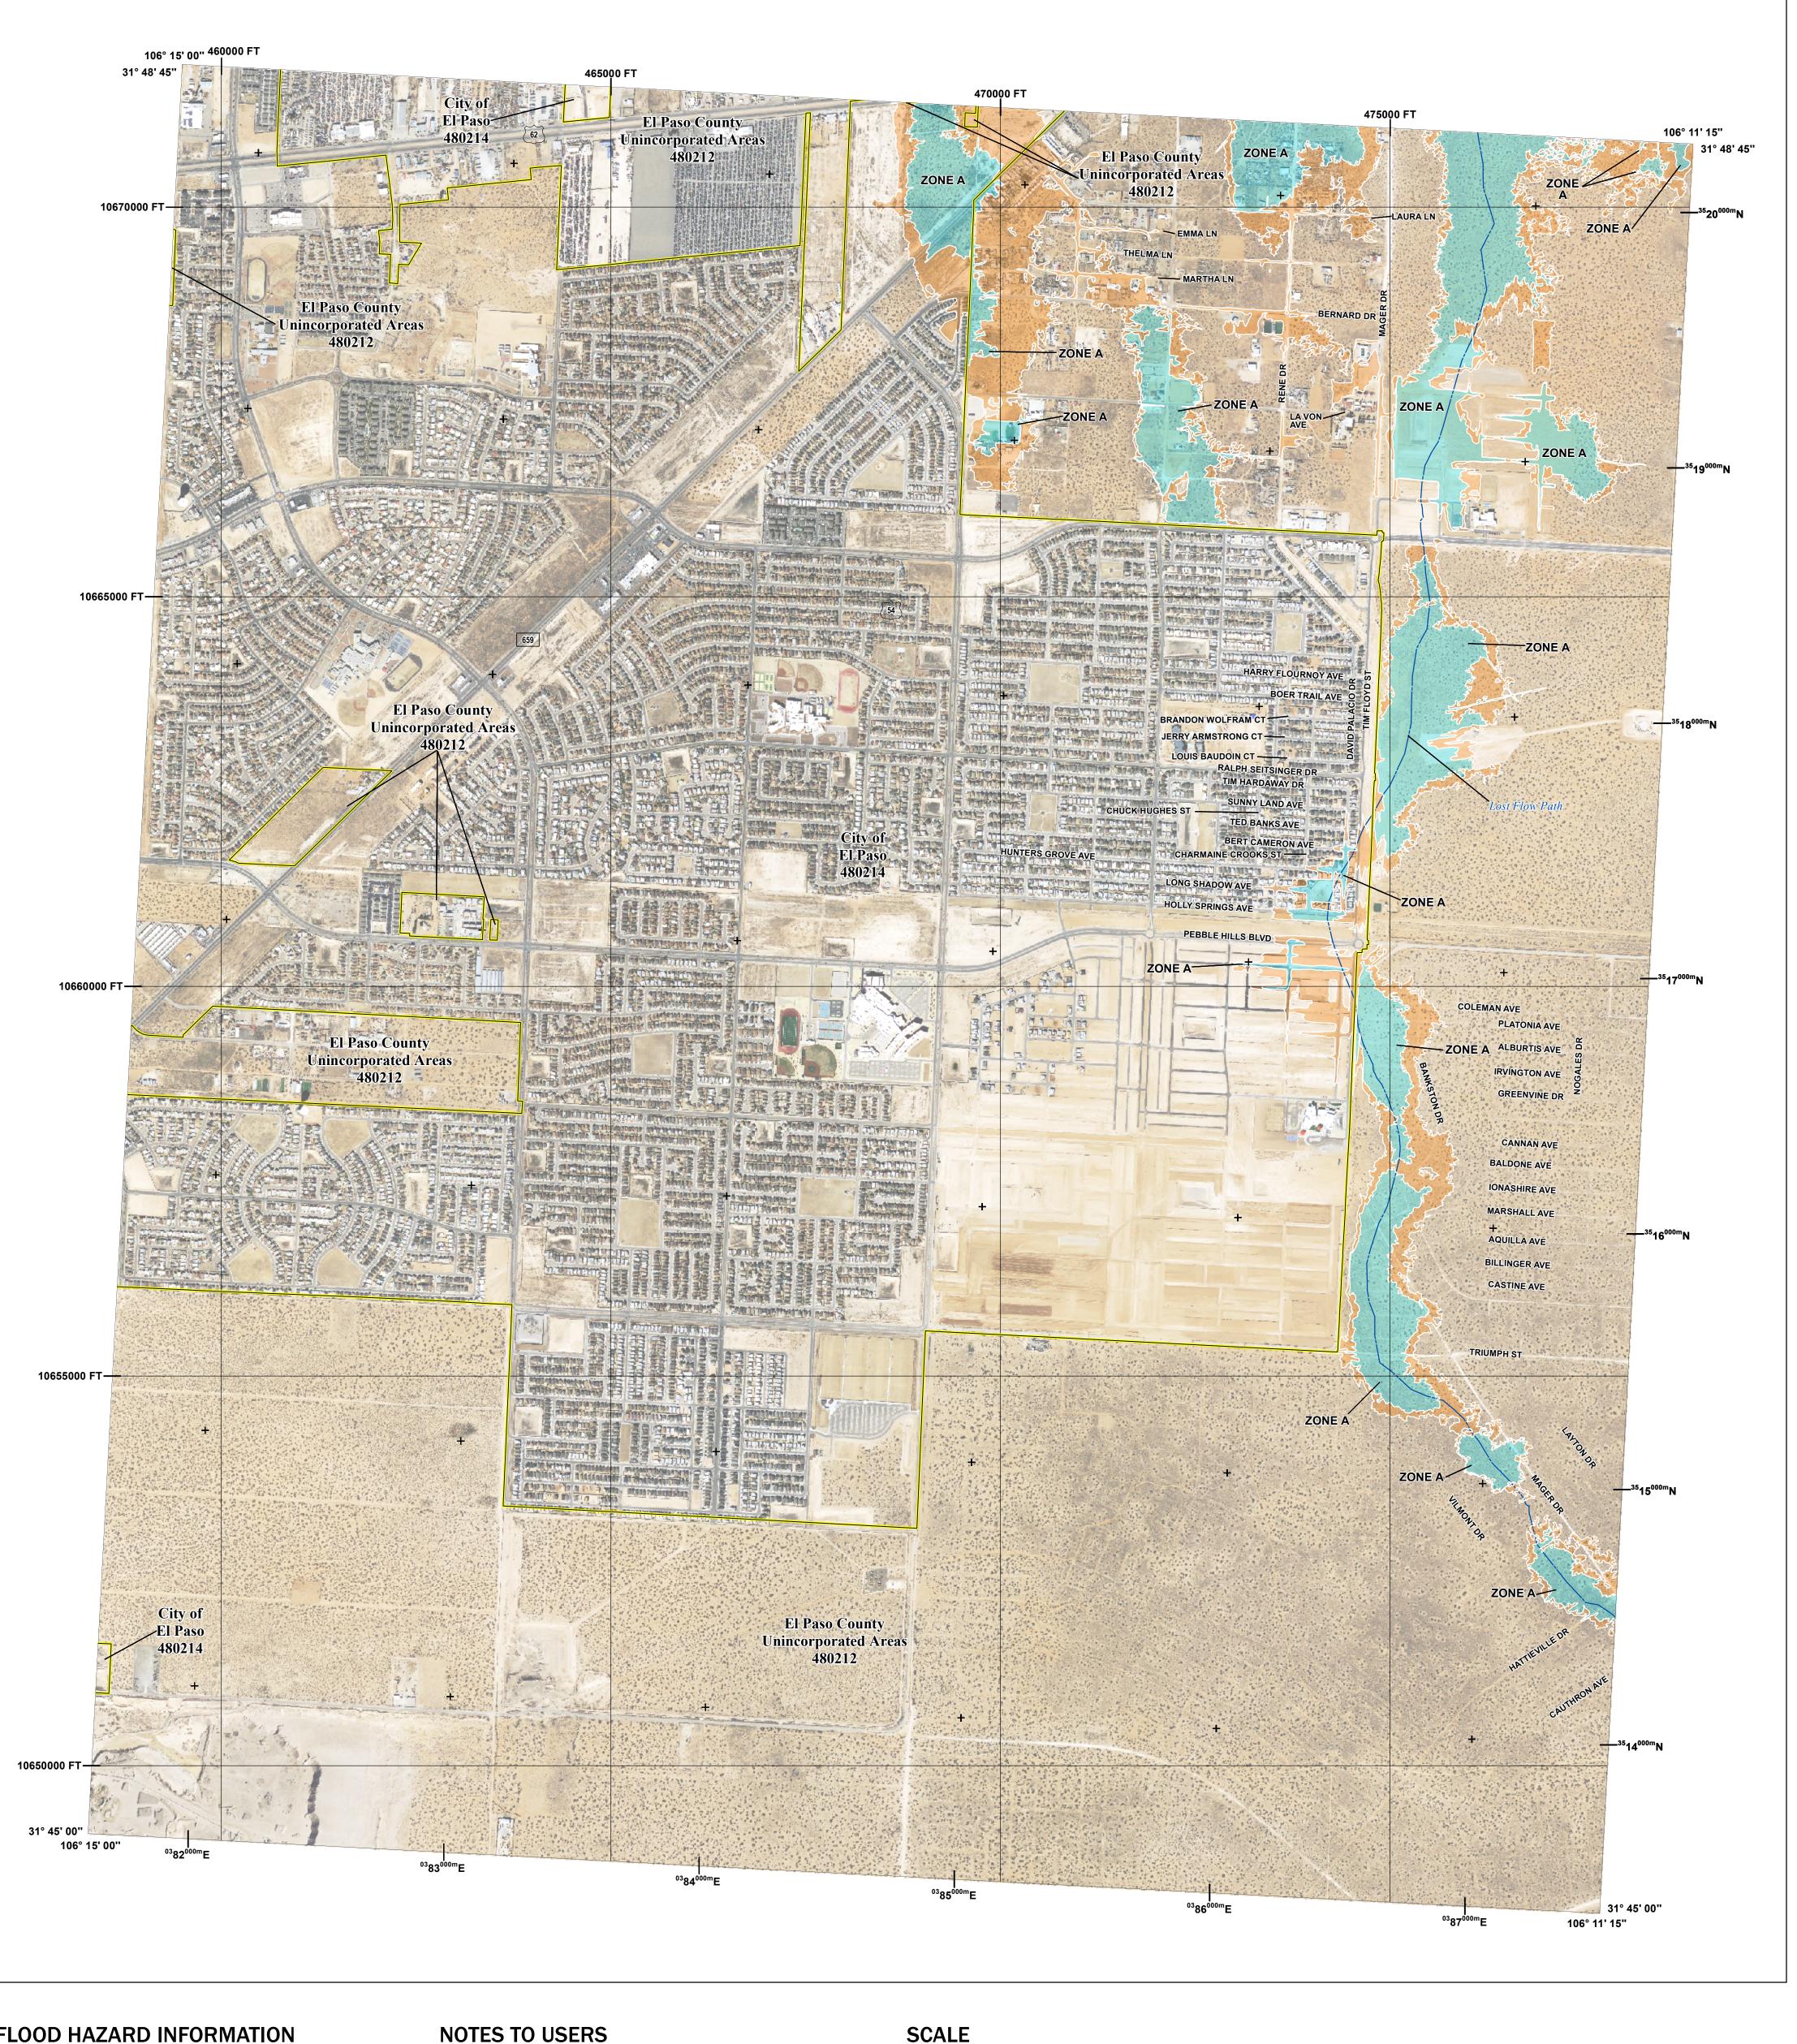

## FLOOD HAZARD INFORMATION

SEE FIS REPORT FOR DETAILED LEGEND AND INDEX MAP FOR FIRM PANEL LAYOUT THE INFORMATION DEPICTED ON THIS MAP AND SUPPORTING **DOCUMENTATION ARE ALSO AVAILABLE IN DIGITAL FORMAT AT** 

Base map information shown on this FIRM was derived from multiple sources.Road centerlines and railroad tracks were provided by PdN Mapa. El Paso City Limits were provided by the City of El Paso. Vinton City limits were provided by the Village of Vinton. Watershed boundaries were provided by the US Department of Agriculture-

Natural Resources Conservation Service (USDA/NRCS). Aerial Imgaery was provided by the US department of