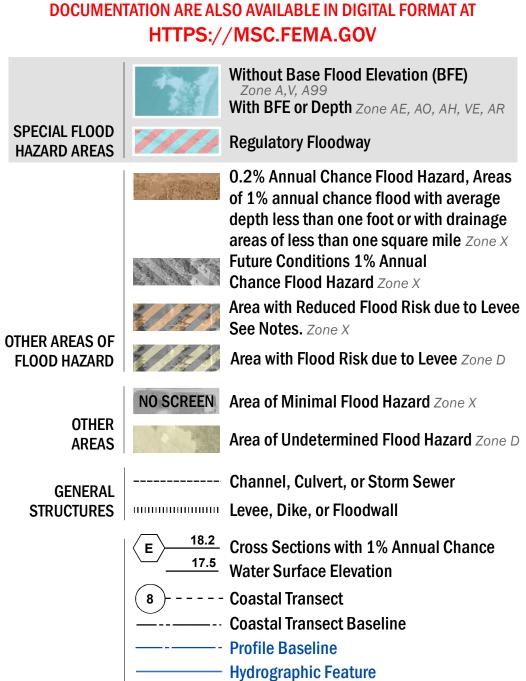

SEE FIS REPORT FOR DETAILED LEGEND AND INDEX MAP FOR FIRM PANEL LAYOUT THE INFORMATION DEPICTED ON THIS MAP AND SUPPORTING **DOCUMENTATION ARE ALSO AVAILABLE IN DIGITAL FORMAT AT** 

**Base Flood Elevation Line (BFE)** 

**Jurisdiction Boundary** 

**Limit of Study** 

OTHER

**FEATURES** 

For information and questions about this Flood Insurance Rate Map (FIRM), available products associated with this FIRM, including historic versions,the current map date for each FIRM panel, how to order products, or the National Flood Insurance Program (NFIP) in general, please call the FEMA Mapping and Insurance Exchange at 1-877-FEMA-MAP (1-877-336-2627) or visit the FEMA Flood Map Service Center website at https://msc.fema.gov. Available products may include previously issued Letters of Map Change, a Flood Insurance Study Report, and/or digital versions of this map.Many of these products can be ordered or obtained directly from the website.