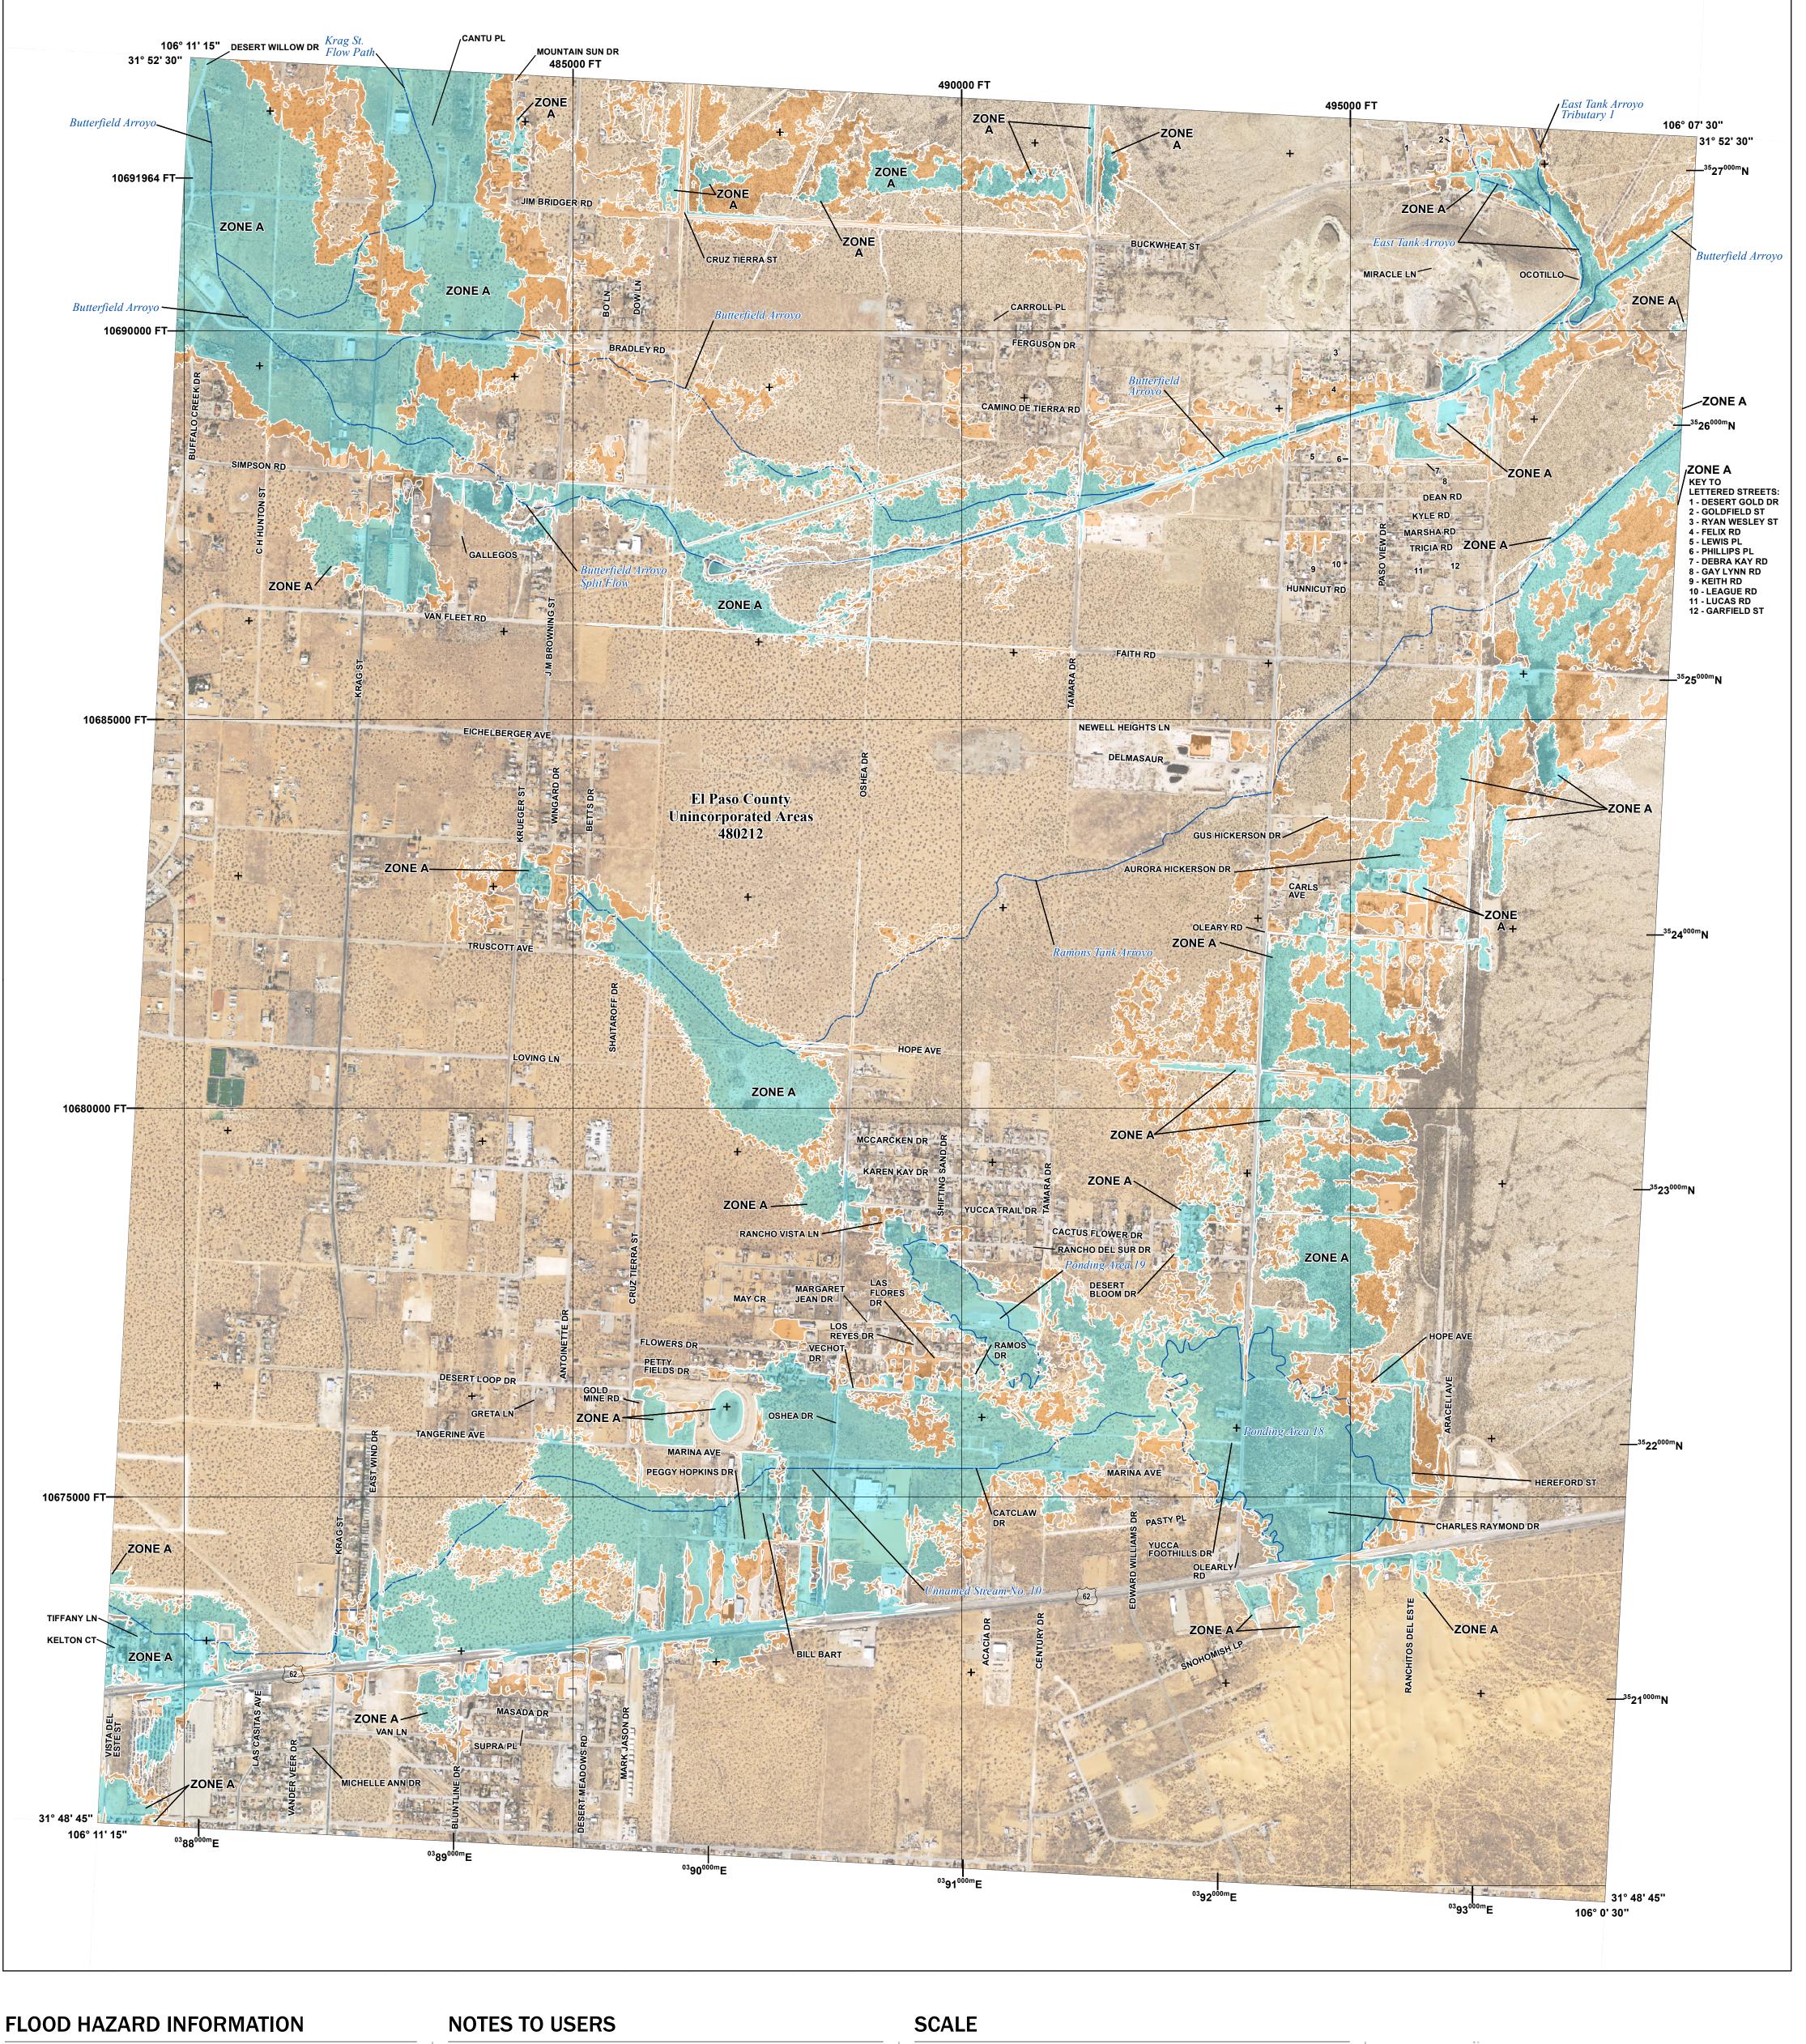

SEE FIS REPORT FOR DETAILED LEGEND AND INDEX MAP FOR FIRM PANEL LAYOUT THE INFORMATION DEPICTED ON THIS MAP AND SUPPORTING **DOCUMENTATION ARE ALSO AVAILABLE IN DIGITAL FORMAT AT** 

**Base Flood Elevation Line (BFE)** 

**Jurisdiction Boundary** 

**Limit of Study** 

OTHER

**FEATURES** 

For information and questions about this Flood Insurance Rate Map (FIRM), available products associated with this FIRM, including historic versions,the current map date for each FIRM panel, how to order products, or the National Flood Insurance Program (NFIP) in general, please call the FEMA Mapping and Insurance Exchange at 1-877-FEMA-MAP (1-877-336-2627) or visit the FEMA Flood Map Service Center website at https://msc.fema.gov. Available products may include previously issued Letters of Map Change, a Flood Insurance Study Report, and/or digital versions of this map.Many of these products can be ordered or obtained directly from the website.

For community and countywide map dates refer to the Flood Insurance Study Report for this jurisdiction.To determine if flood insurance is available in this community, contact your Insurance agent or call the National Flood Insurance Program at 1-800-638-6620.

Base map information shown on this FIRM was derived from multiple sources.Road centerlines and railroad tracks

Agriculture - Farm Service Agency, dated 2018.

were provided by PdN Mapa. El Paso City Limits were provided by the City of El Paso. Vinton City limits were provided by the Village of Vinton. Watershed boundaries were provided by the US Department of Agriculture-Natural Resources Conservation Service (USDA/NRCS). Aerial Imgaery was provided by the US department of

## National Flood Insurance Program **EL PASO COUNTY, TEXAS** PANEL 435 OF 800 Panel Contains: COMMUNITY **NUMBER** EL PASO COUNTY 480212 **REVISED**

S ZONE X

**PRELIMINARY** 11/15/2023

NATIONAL FLOOD INSURANCE PROGRAM

FLOOD INSURANCE RATE MAP

**VERSION NUMBER** 2.3.3.4 **MAP NUMBER** 48141C0435F **EFFECTIVE DATE** 

PANEL SUFFIX

0435