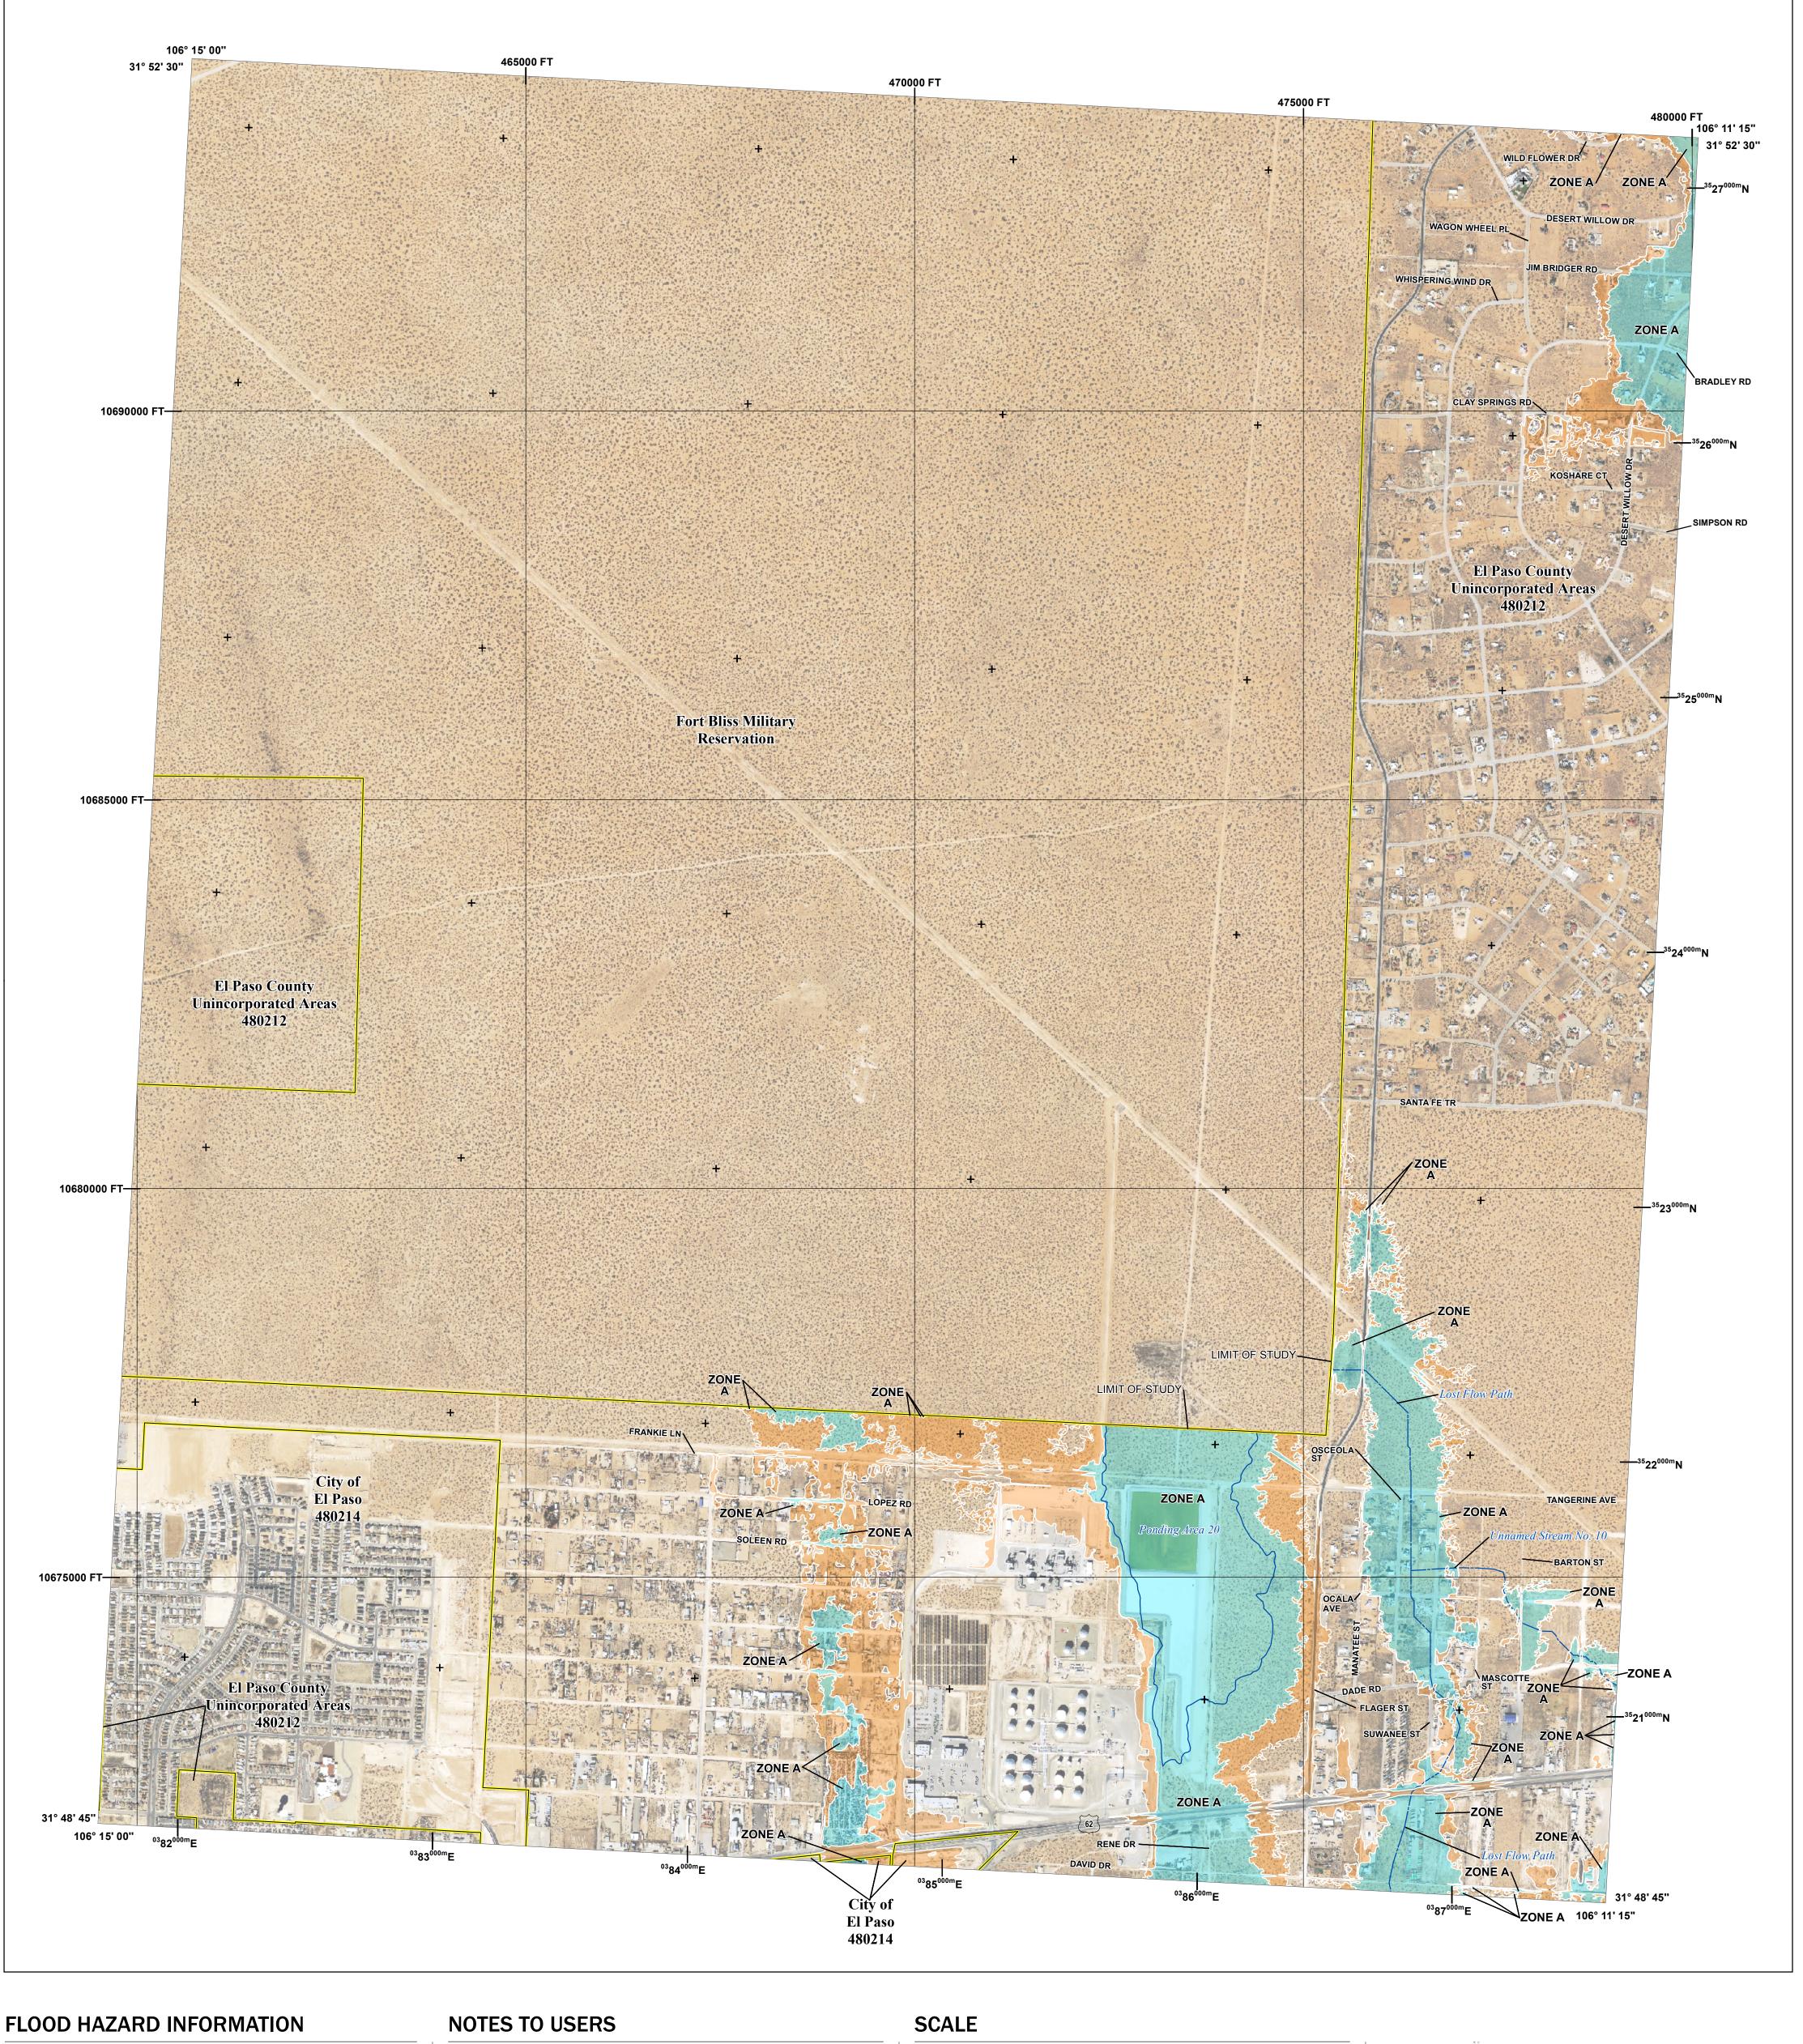

SEE FIS REPORT FOR DETAILED LEGEND AND INDEX MAP FOR FIRM PANEL LAYOUT THE INFORMATION DEPICTED ON THIS MAP AND SUPPORTING **DOCUMENTATION ARE ALSO AVAILABLE IN DIGITAL FORMAT AT** 

**Base Flood Elevation Line (BFE)** 

**Jurisdiction Boundary** 

Limit of Study

OTHER

**FEATURES** 

For information and questions about this Flood Insurance Rate Map (FIRM), available products associated with this FIRM, including historic versions,the current map date for each FIRM panel, how to order products, or the National Flood Insurance Program (NFIP) in general, please call the FEMA Mapping and Insurance Exchange at 1-877-FEMA-MAP (1-877-336-2627) or visit the FEMA Flood Map Service Center website at https://msc.fema.gov. Available products may include previously issued Letters of Map Change, a Flood Insurance Study Report, and/or digital versions of this map.Many of these products can be ordered or obtained directly from the website.

Base map information shown on this FIRM was derived from multiple sources.Road centerlines and railroad tracks were provided by PdN Mapa. El Paso City Limits were provided by the City of El Paso. Vinton City limits were provided by the Village of Vinton. Watershed boundaries were provided by the US Department of Agriculture-Natural Resources Conservation Service (USDA/NRCS). Aerial Imgaery was provided by the US department of

Agriculture - Farm Service Agency, dated 2018.

COMMUNITY EL PASO, CITY OF 480214 EL PASO COUNTY 480212

5 ZONE X

**REVISED** 

**PRELIMINARY** 11/15/2023

> **VERSION NUMBER** 2.3.3.4 MAP NUMBER 48141C0430F **EFFECTIVE DATE**