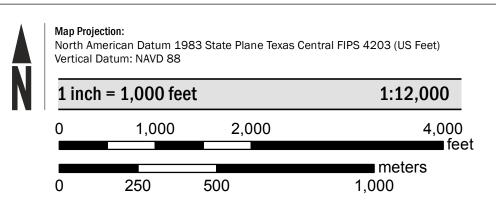

Base map information shown on this FIRM was derived from multiple sources.Road centerlines and railroad tracks were provided by PdN Mapa. El Paso City Limits were provided by the City of El Paso. Vinton City limits were provided by the Village of Vinton. Watershed boundaries were provided by the US Department of Agriculture-Natural Resources Conservation Service (USDA/NRCS). Aerial Imgaery was provided by the US department of

Agriculture - Farm Service Agency, dated 2018.