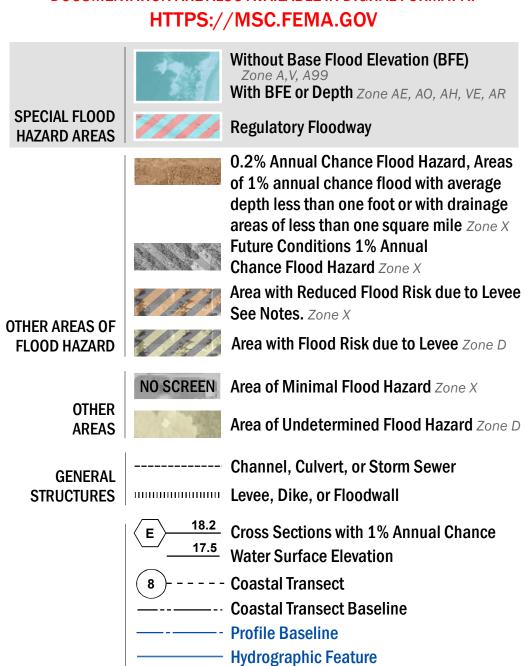

SEE FIS REPORT FOR DETAILED LEGEND AND INDEX MAP FOR FIRM PANEL LAYOUT THE INFORMATION DEPICTED ON THIS MAP AND SUPPORTING **DOCUMENTATION ARE ALSO AVAILABLE IN DIGITAL FORMAT AT** 

**Base Flood Elevation Line (BFE)** 

**Jurisdiction Boundary** 

Limit of Study

OTHER

**FEATURES** 

For information and questions about this Flood Insurance Rate Map (FIRM), available products associated with this FIRM, including historic versions,the current map date for each FIRM panel, how to order products, or the National Flood Insurance Program (NFIP) in general, please call the FEMA Mapping and Insurance Exchange at 1-877-FEMA-MAP (1-877-336-2627) or visit the FEMA Flood Map Service Center website at https://msc.fema.gov. Available products may include previously issued Letters of Map Change, a Flood Insurance Study Report, and/or digital versions of this map.Many of these products can be ordered or obtained directly from the website.