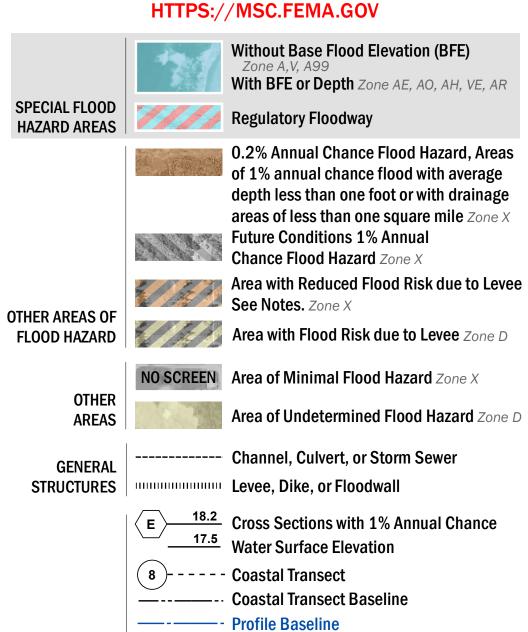

### FLOOD HAZARD INFORMATION

SEE FIS REPORT FOR DETAILED LEGEND AND INDEX MAP FOR FIRM PANEL LAYOUT THE INFORMATION DEPICTED ON THIS MAP AND SUPPORTING **DOCUMENTATION ARE ALSO AVAILABLE IN DIGITAL FORMAT AT** 

- Hydrographic Feature

**Jurisdiction Boundary** 

\*\*\*\* 513 \*\*\*\* Base Flood Elevation Line (BFE)

Limit of Study

OTHER

**FEATURES** 