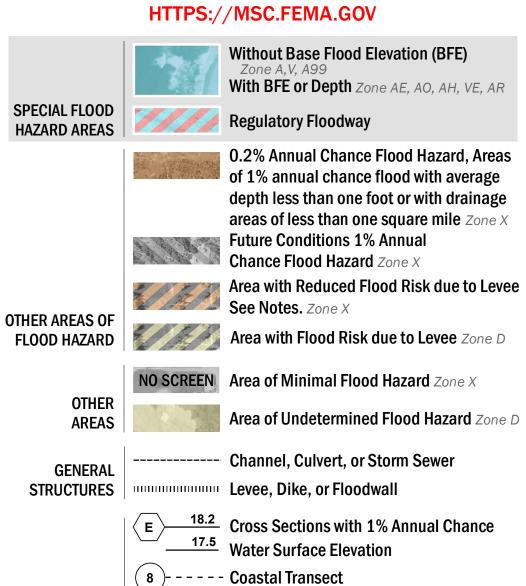

— -- Coastal Transect Baseline

---- Profile Baseline

- Hydrographic Feature

**Jurisdiction Boundary** 

\*\*\*\* 513 \*\*\*\* Base Flood Elevation Line (BFE)

Limit of Study

OTHER

**FEATURES** 