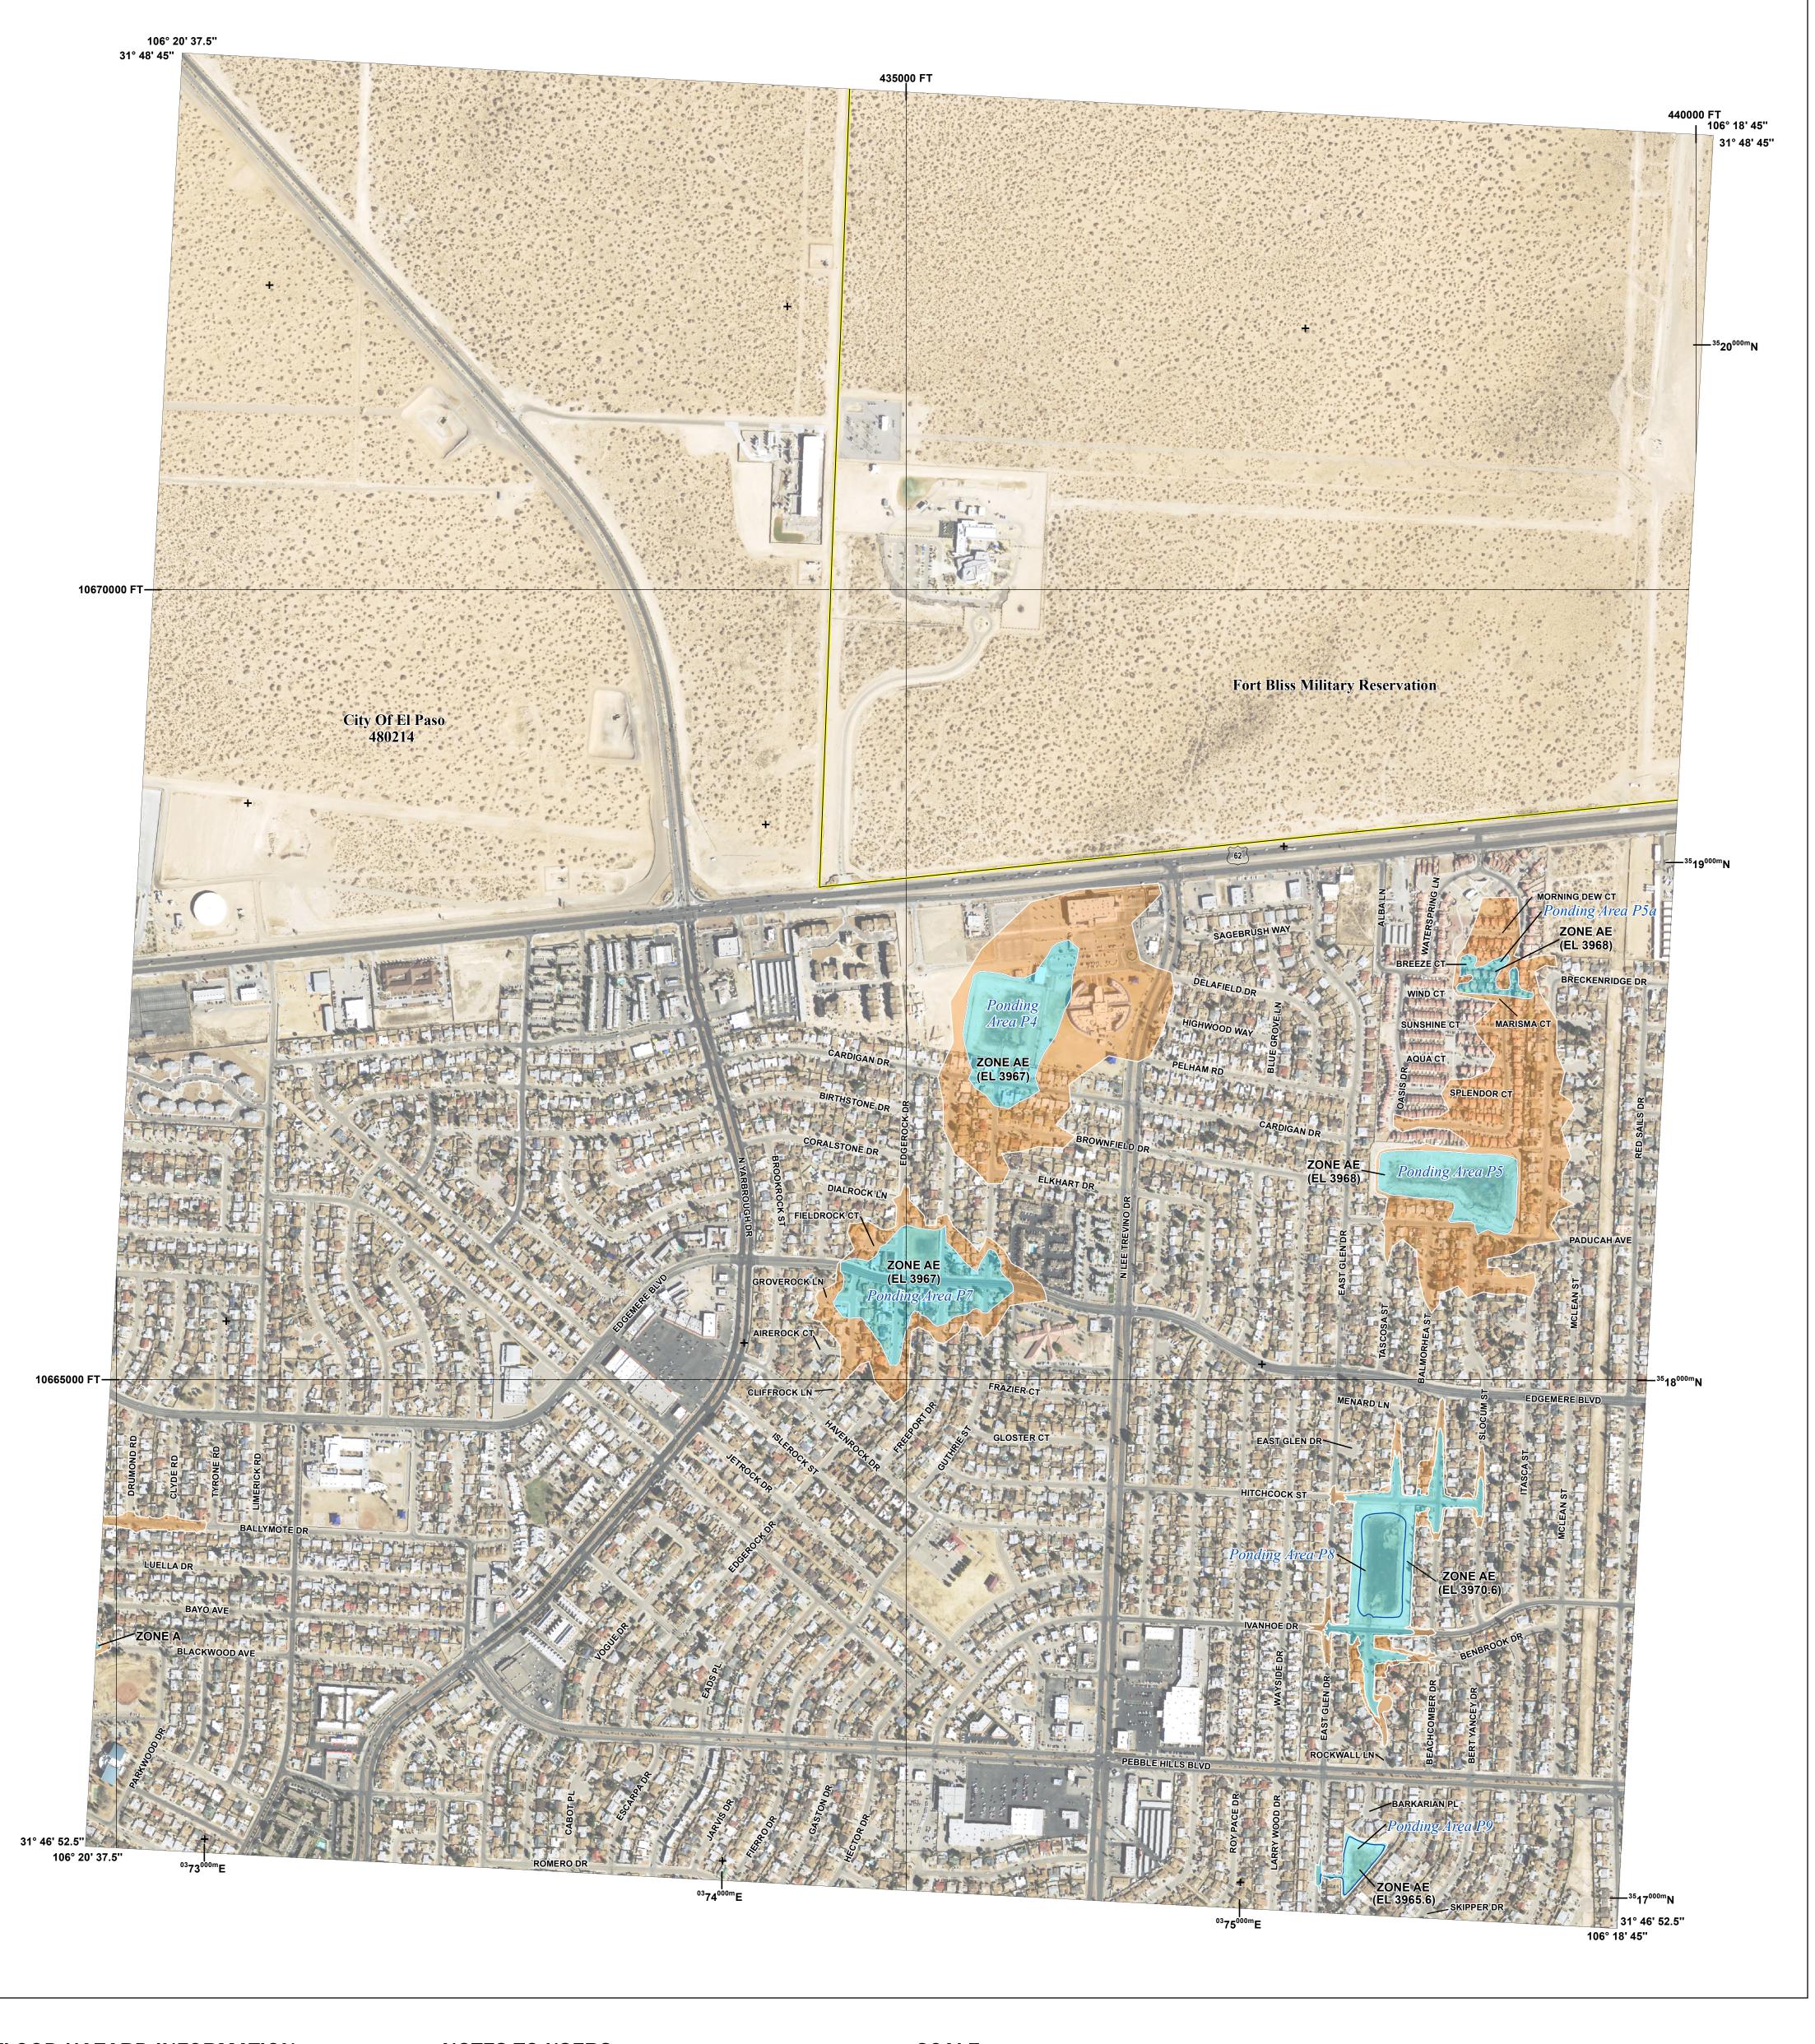

Base map information shown on this FIRM was derived from multiple sources.Road centerlines and railroad tracks were provided by PdN Mapa. El Paso City Limits were provided by the City of El Paso. Vinton City limits were provided by the Village of Vinton. Watershed boundaries were provided by the US Department of Agriculture-Natural Resources Conservation Service (USDA/NRCS). Aerial Imgaery was provided by the US department of Agriculture - Farm Service Agency, dated 2018.