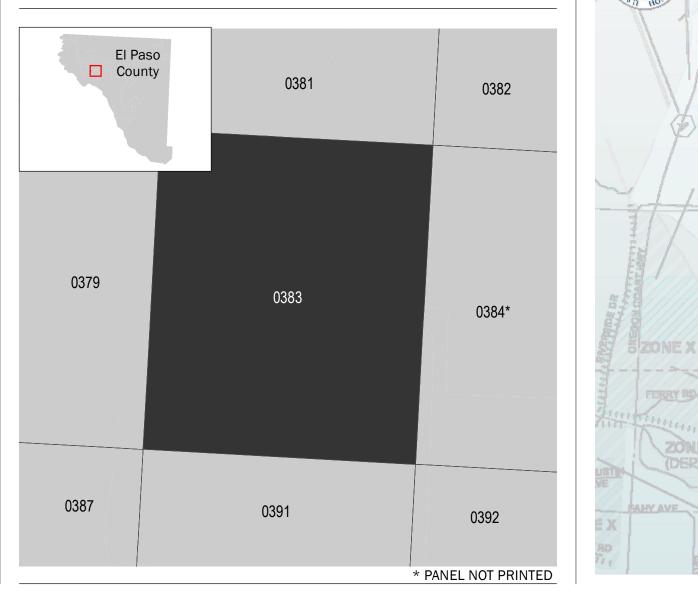

# PANEL LOCATOR

National Flood Insurance Program NATIONAL FLOOD INSURANCE PROGRAM **FEMA** FLOOD INSURANCE RATE MAP EL PASO COUNTY, TEXAS and Incorporated Areas PANEL 383 of 800Panel Contains: COMMUNITY EL PASO, CITY OF 