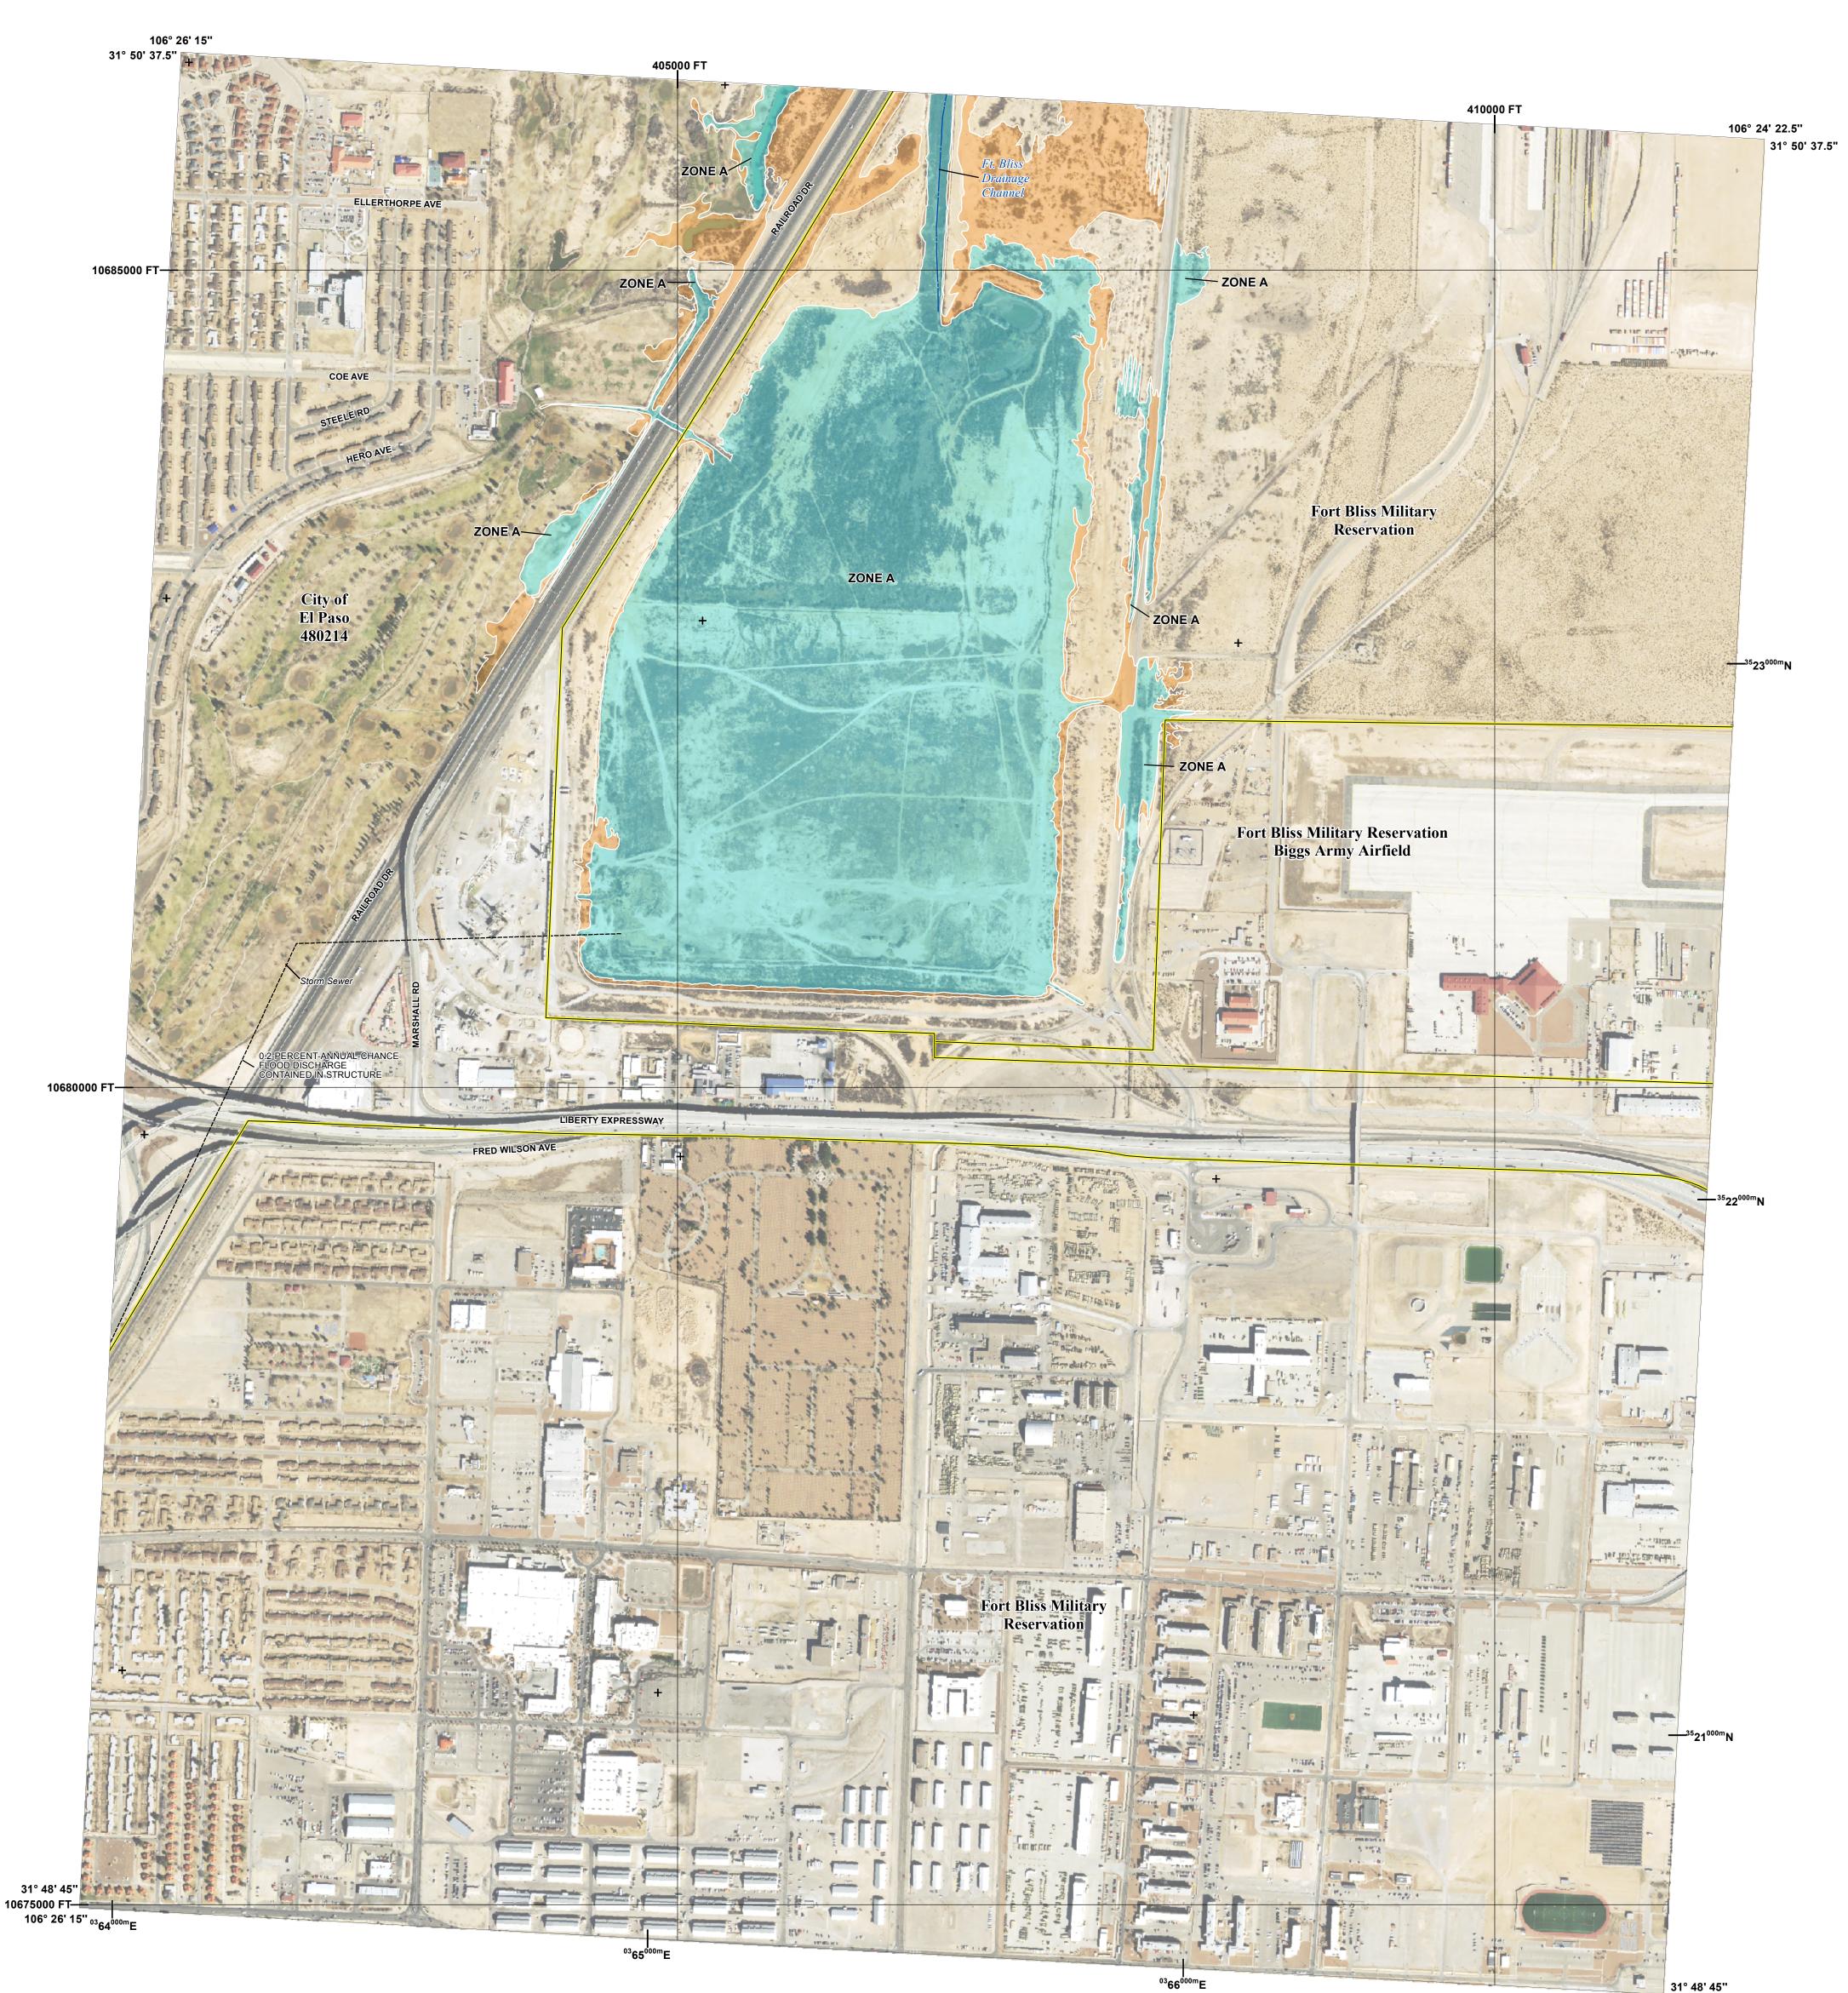

## **FLOOD HAZARD INFORMATION**

Jurisdiction Boundary

FEATURES

Base map information shown on this FIRM was derived from multiple sources.Road centerlines and railroad tracks were provided by PdN Mapa. El Paso City Limits were provided by the City of El Paso. Vinton City limits were provided by the Village of Vinton. Watershed boundaries were provided by the US Department of Agriculture-Natural Resources Conservation Service (USDA/NRCS). Aerial Imgaery was provided by the US department of Agriculture - Farm Service Agency, dated 2018.