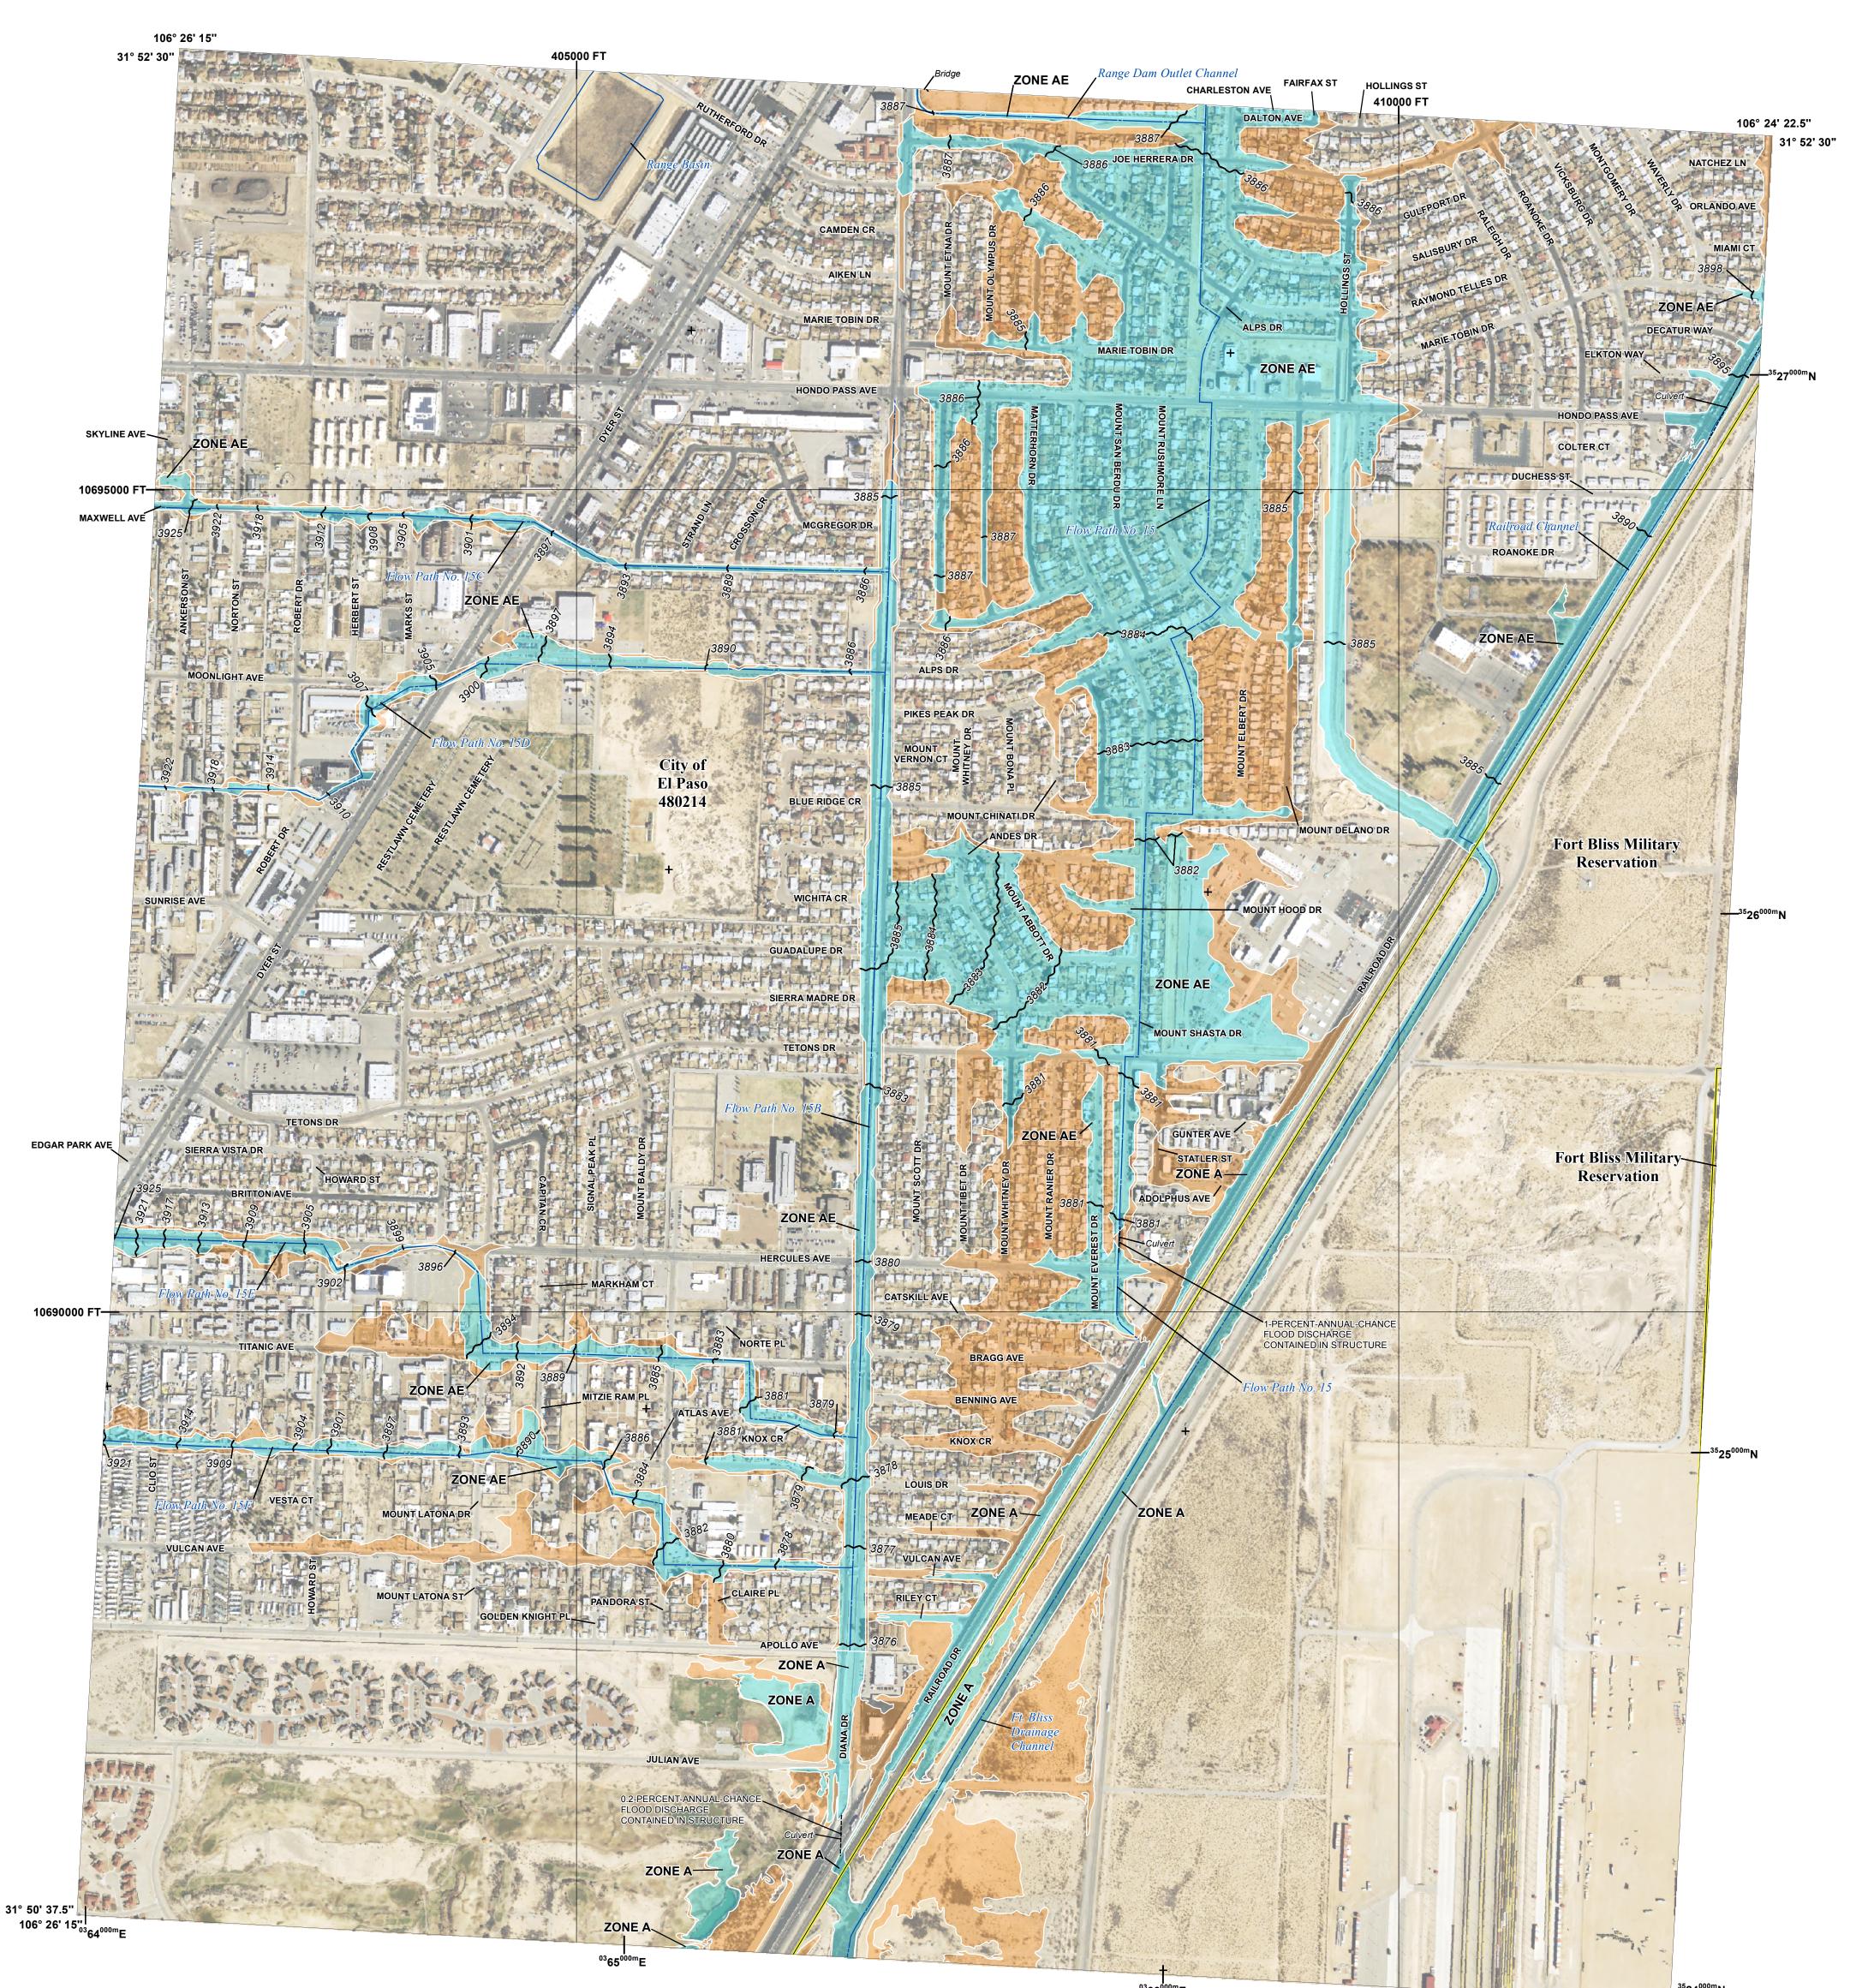

Base map information shown on this FIRM was derived from multiple sources.Road centerlines and railroad tracks were provided by PdN Mapa. El Paso City Limits were provided by the City of El Paso. Vinton City limits were provided by the Village of Vinton. Watershed boundaries were provided by the US Department of Agriculture-Natural Resources Conservation Service (USDA/NRCS). Aerial Imgaery was provided by the US department of Agriculture - Farm Service Agency, dated 2018.