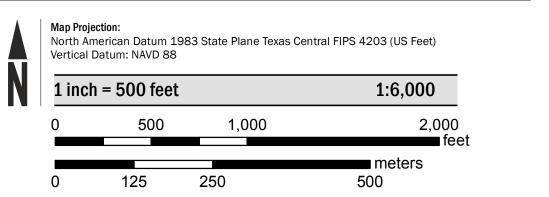

the Flood Map Service Center at the number listed

For community and countywide map dates refer to the Flood Insurance Study Report for this jurisdiction. To determine if flood insurance is available in this community, contact your Insurance agent or call the National Flood Insurance Program at 1-800-638-6620.

Base map information shown on this FIRM was derived from multiple sources.Road centerlines and railroad tracks were provided by PdN Mapa. El Paso City Limits were provided by the City of El Paso. Vinton City limits were provided by the Village of Vinton. Watershed boundaries were provided by the US Department of Agriculture-Natural Resources Conservation Service (USDA/NRCS). Aerial Imgaery was provided by the US department of Agriculture - Farm Service Agency, dated 2018.

# SCALE



00 E

# PANEL LOCATOR



#### National Flood Insurance Program NATIONAL FLOOD INSURANCE PROGRAM FLOOD INSURANCE RATE MAP **EL PASO COUNTY, TEXAS** and Incorporated Areas PANEL 381 OF 800 FENA Panel Contains: COMMUNITY NUMBER PANEL SUFFIX EL PASO, CITY OF 480214 0381 REVISED **PRELIMINARY** 11/15/2023

**VERSION NUMBER** 2.3.3.4 MAP NUMBER 48141C0381F **EFFECTIVE DATE** 

F