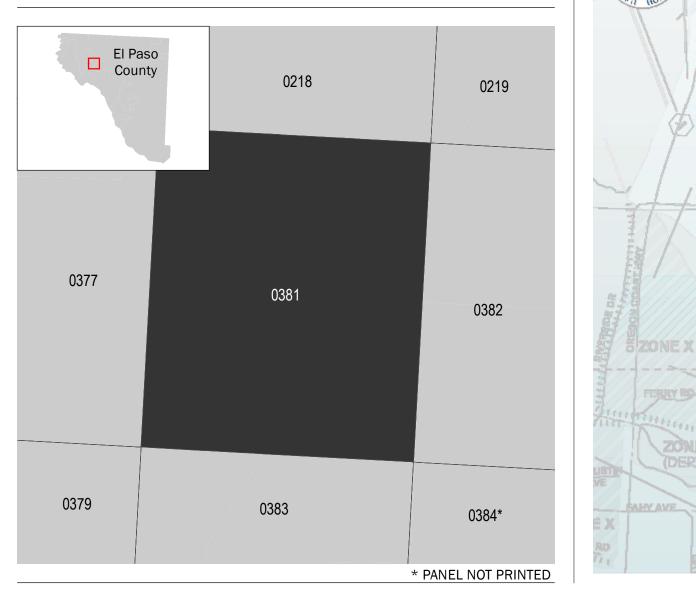

# PANEL LOCATOR

#### National Flood Insurance Program NATIONAL FLOOD INSURANCE PROGRAM FLOOD INSURANCE RATE MAP **EL PASO COUNTY, TEXAS** and Incorporated Areas PANEL 381 OF 800 FENA Panel Contains: COMMUNITY NUMBER PANEL SUFFIX EL PASO, CITY OF 480214 0381 REVISED **PRELIMINARY** 11/15/2023