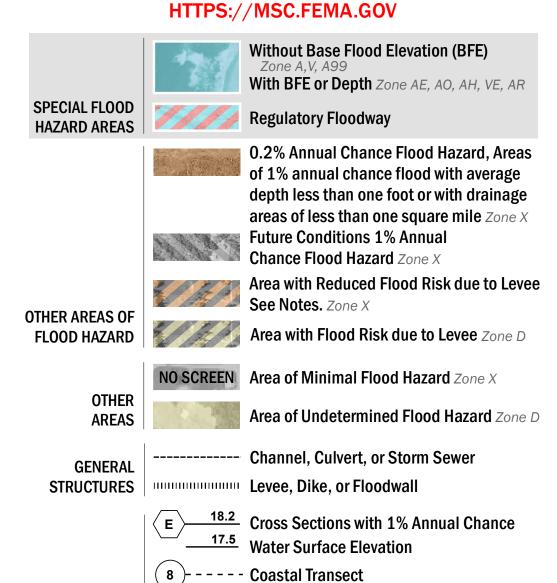

— -- Coastal Transect Baseline

—- Profile Baseline

- Hydrographic Feature

**Jurisdiction Boundary** 

**Base Flood Elevation Line (BFE)** 

Limit of Study

OTHER

**FEATURES** 