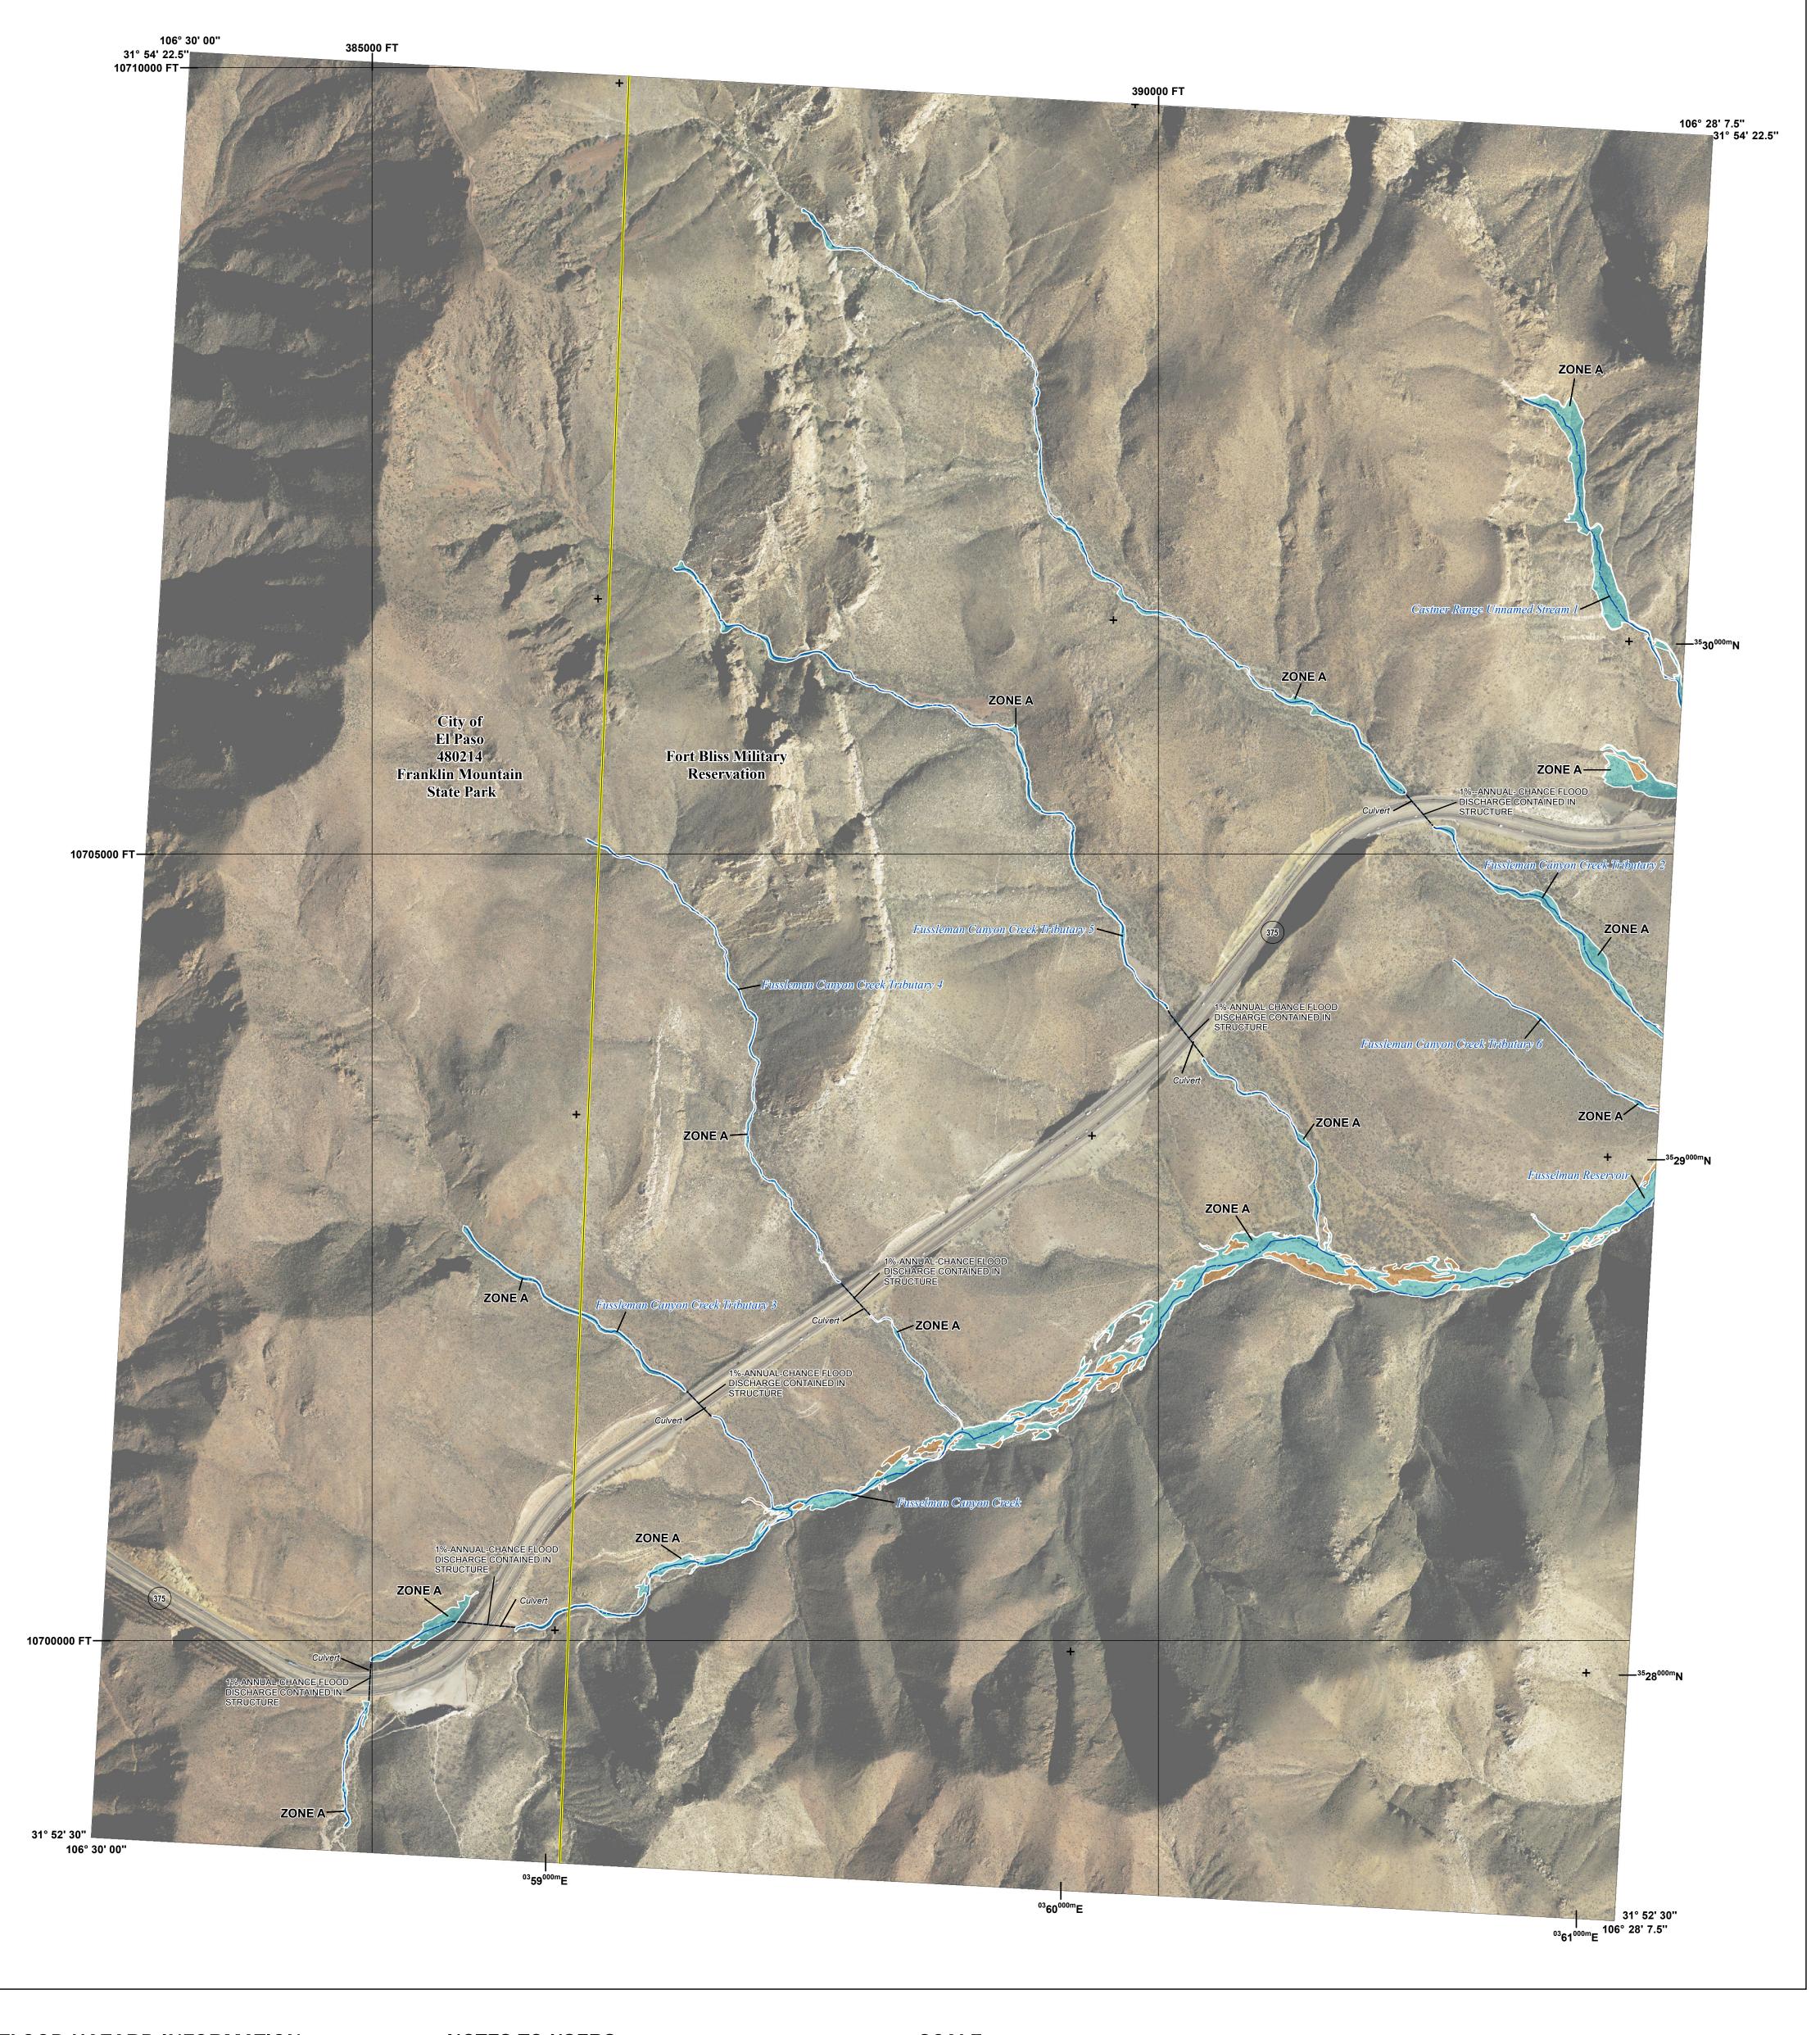

## **PANEL LOCATOR**

National Flood Insurance Program NATIONAL FLOOD INSURANCE PROGRAM FEMA FLOOD INSURANCE RATE MAP EL PASO COUNTY, TEXAS and Incorporated Areas PANEL 213 OF 800

Panel Contains:

SZONEX

COMMUNITY NUMBER PANEL SUFFIX EL PASO, CITY OF 480214