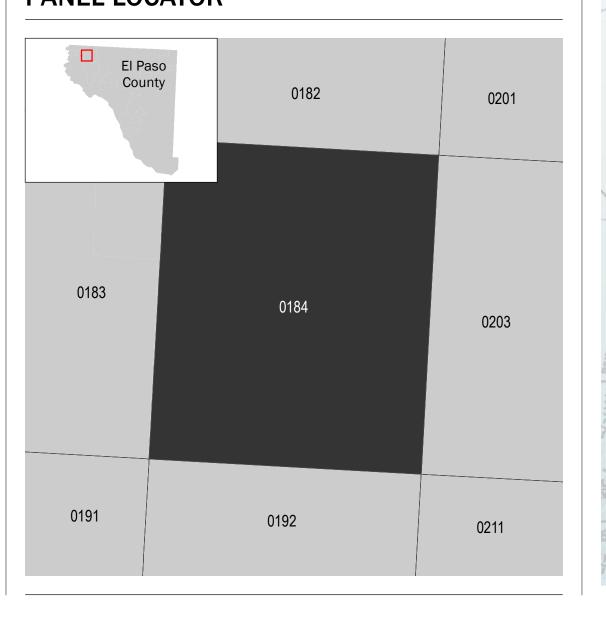

## **PANEL LOCATOR**

# National Flood Insurance Program NATIONAL FLOOD INSURANCE PROGRAM FLOOD INSURANCE RATE MAP EL PASO COUNTY, TEXAS and Incorporated Areas PANEL 184 OF 800

Panel Contains:

COMMUNITY EL PASO, CITY OF

5 ZONE X