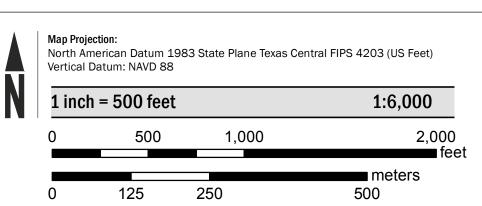

dex. These may be ordered directly from the Flood Map Service Center at the number listed

For community and countywide map dates refer to the Flood Insurance Study Report for this jurisdiction. To determine if flood insurance is available in this community, contact your Insurance agent or call the National

Flood Insurance Program at 1-800-638-6620.

Base map information shown on this FIRM was derived from multiple sources.Road centerlines and railroad tracks were provided by PdN Mapa. El Paso City Limits were provided by the City of El Paso. Vinton City limits were provided by the Village of Vinton. Watershed boundaries were provided by the US Department of Agriculture-Natural Resources Conservation Service (USDA/NRCS). Aerial Imgaery was provided by the US department of

### **SCALE**



## **PANEL LOCATOR**



# National Flood Insurance Program NATIONAL FLOOD INSURANCE PROGRAM FLOOD INSURANCE RATE MAP EL PASO COUNTY, TEXAS and Incorporated Areas PANEL 184 OF 800



Panel Contains:

COMMUNITY EL PASO, CITY OF

5 ZONE X

NUMBER PANEL SUFFIX 480214

**REVISED PRELIMINARY** 11/15/2023

> **VERSION NUMBER** 2.3.3.4 **MAP NUMBER** 48141C0184F **EFFECTIVE DATE**