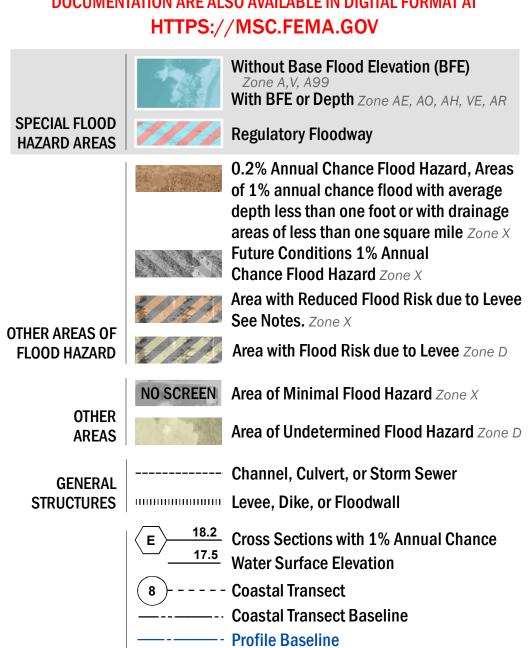

### FLOOD HAZARD INFORMATION

SEE FIS REPORT FOR DETAILED LEGEND AND INDEX MAP FOR FIRM PANEL LAYOUT THE INFORMATION DEPICTED ON THIS MAP AND SUPPORTING DOCUMENTATION ARE ALSO AVAILABLE IN DIGITAL FORMAT AT

#### **NOTES TO USERS**

Agriculture - Farm Service Agency, dated 2018.

For information and questions about this Flood Insurance Rate Map (FIRM), available products associated with this FIRM, including historic versions,the current map date for each FIRM panel, how to order products, or the National Flood Insurance Program (NFIP) in general, please call the FEMA Mapping and Insurance Exchange at 1-877-FEMA-MAP (1-877-336-2627) or visit the FEMA Flood Map Service Center website at https://msc.fema.gov. Available products may include previously issued Letters of Map Change, a Flood Insurance Study Report, and/or digital versions of this map.Many of these products can be ordered or obtained directly from the website.