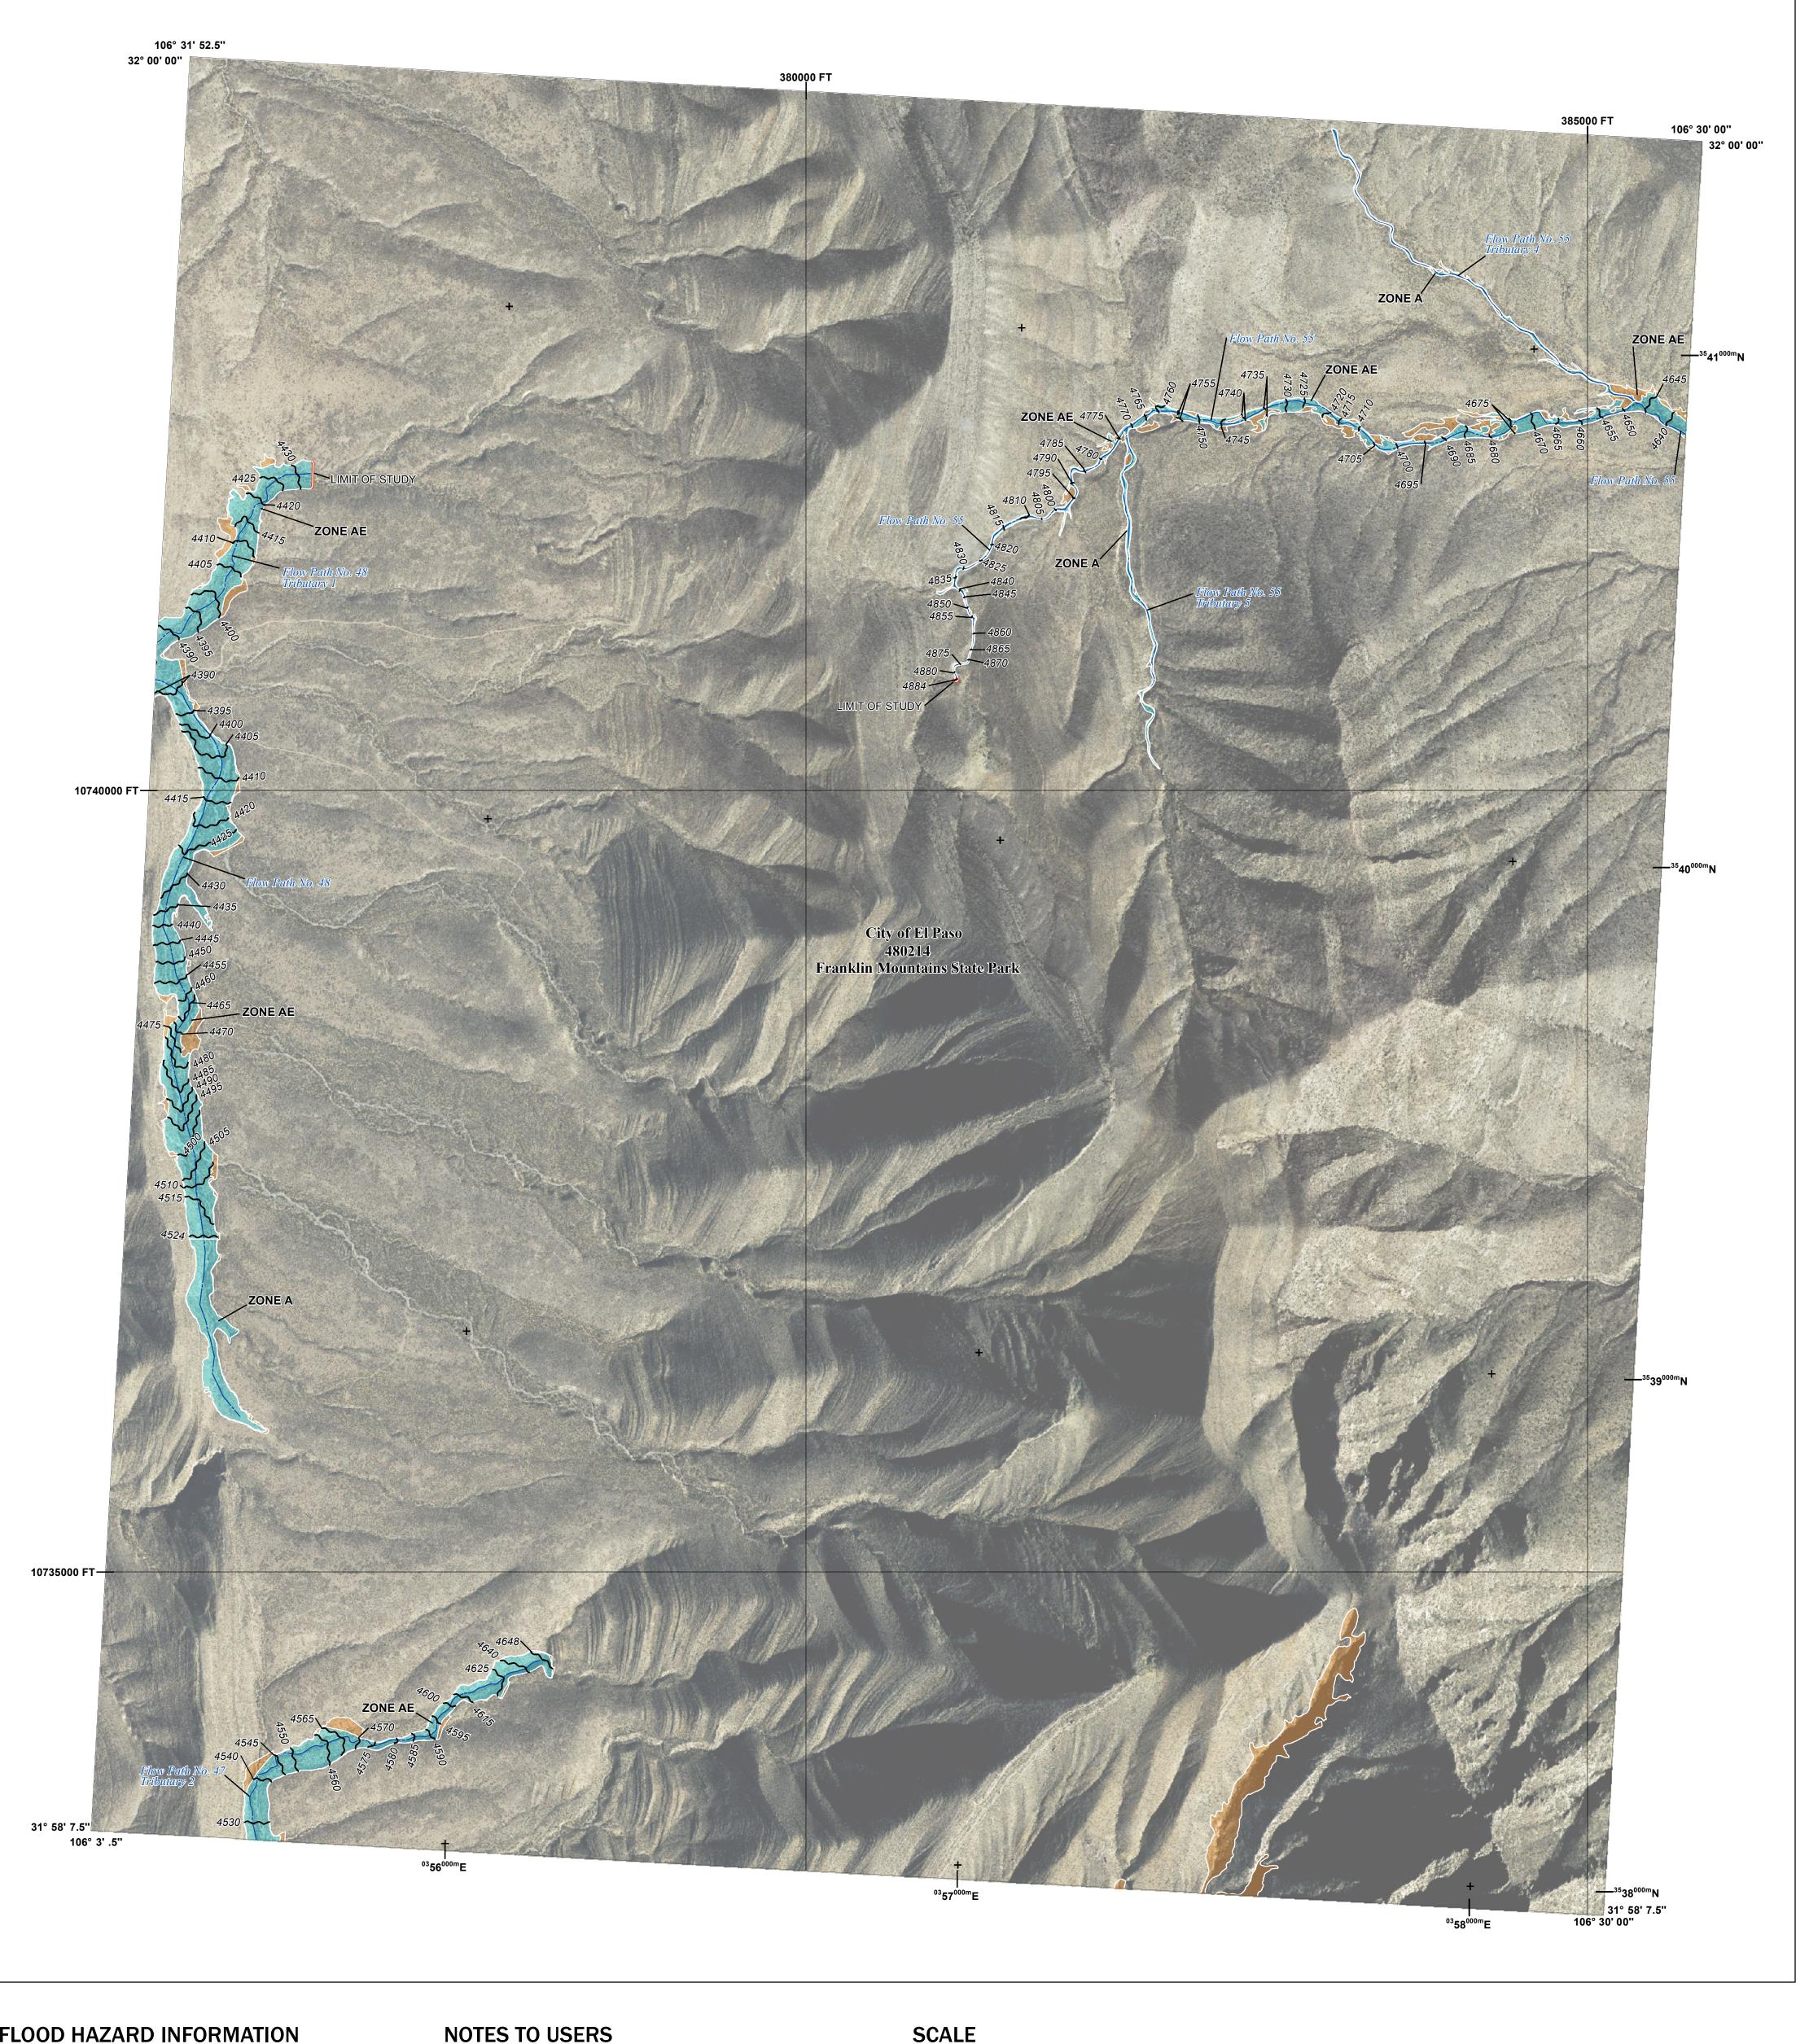

## FLOOD HAZARD INFORMATION

SEE FIS REPORT FOR DETAILED LEGEND AND INDEX MAP FOR FIRM PANEL LAYOUT THE INFORMATION DEPICTED ON THIS MAP AND SUPPORTING DOCUMENTATION ARE ALSO AVAILABLE IN DIGITAL FORMAT AT

Base map information shown on this FIRM was derived from multiple sources.Road centerlines and railroad tracks were provided by PdN Mapa. El Paso City Limits were provided by the City of El Paso. Vinton City limits were provided by the Village of Vinton. Watershed boundaries were provided by the US Department of Agriculture-Natural Resources Conservation Service (USDA/NRCS). Aerial Imgaery was provided by the US department of