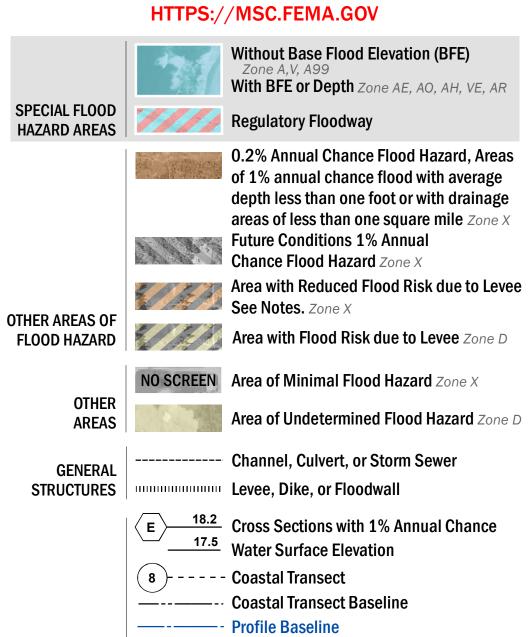

- Hydrographic Feature

· Jurisdiction Boundary

\*\*\*\* 513 \*\*\*\* Base Flood Elevation Line (BFE)

Limit of Study

OTHER

**FEATURES** 