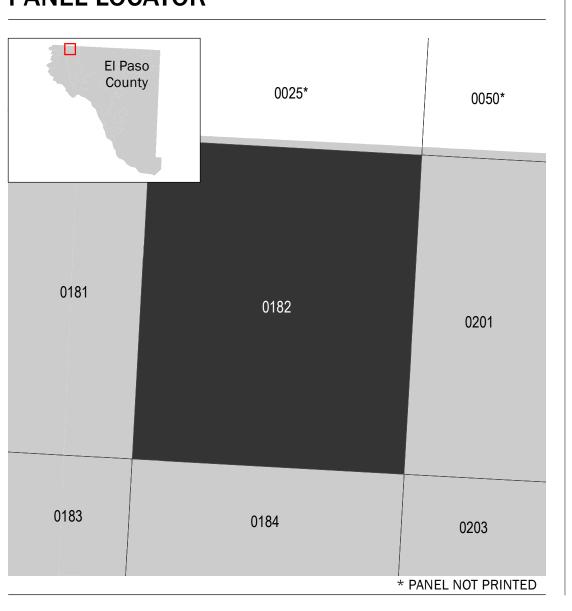

## **PANEL LOCATOR**

National Flood Insurance Program FEMA 5 ZONE X

NATIONAL FLOOD INSURANCE PROGRAM FLOOD INSURANCE RATE MAP

EL PASO COUNTY, TEXAS and Incorporated Areas

Panel Contains:

COMMUNITY NUMBER PANEL SUFFIX EL PASO, CITY OF 480214 0182