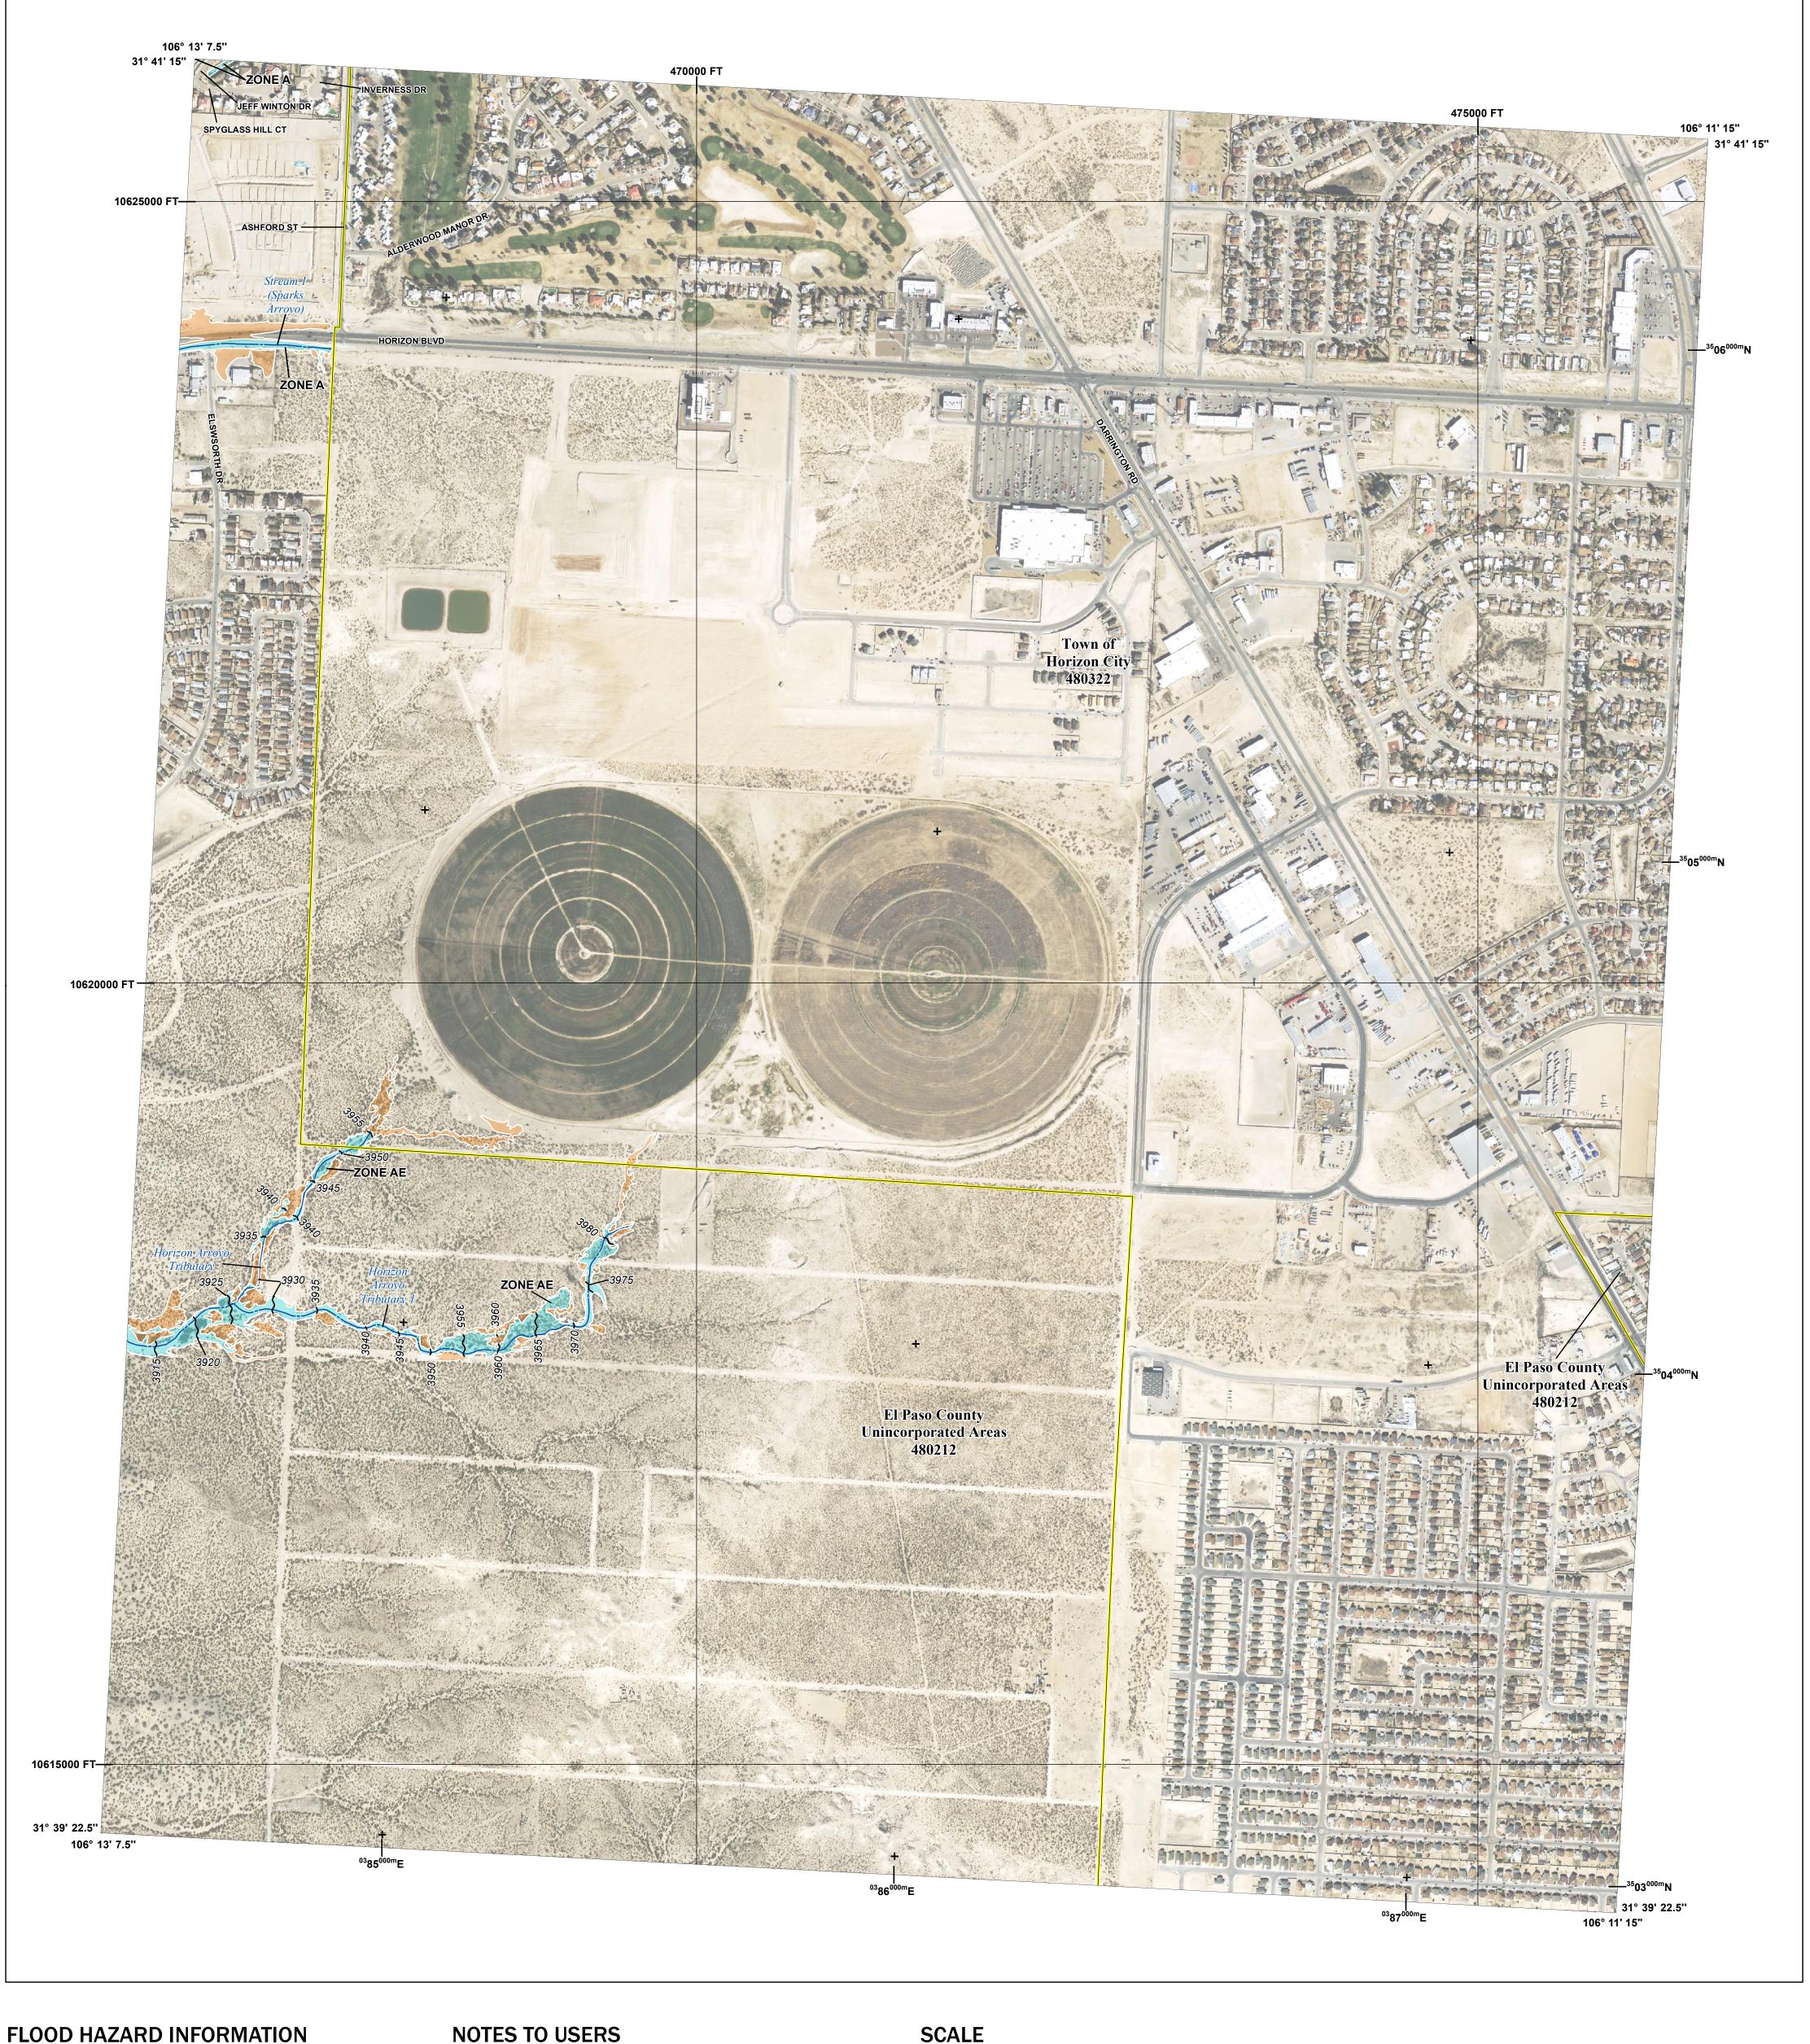

Base map information shown on this FIRM was derived from multiple sources.Road centerlines and railroad tracks were provided by PdN Mapa. El Paso City Limits were provided by the City of El Paso. Vinton City limits were provided by the Village of Vinton. Watershed boundaries were provided by the US Department of Agriculture-Natural Resources Conservation Service (USDA/NRCS). Aerial Imgaery was provided by the US department of Agriculture - Farm Service Agency, dated 2018.

## National Flood Insurance Program NATIONAL FLOOD INSURANCE PROGRAM FEMA FLOOD INSURANCE RATE MAP EL PASO COUNTY, TEXAS and Incorporated Areas PANEL 562 OF 800

SZONEX

**PRELIMINARY JULY 8, 2020** 

> **VERSION NUMBER** 2.3.3.4 **MAP NUMBER** 48141C0562F **EFFECTIVE DATE**