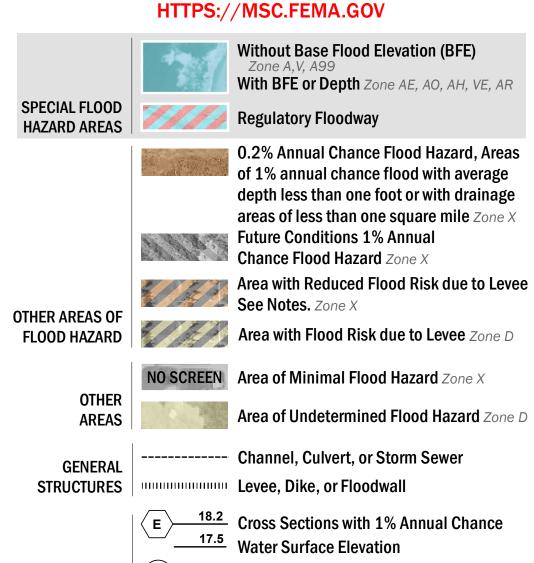

OTHER

**FEATURES** 

— -- Coastal Transect Baseline

—- Profile Baseline

- Hydrographic Feature

**Jurisdiction Boundary** 

\*\*\*\* 513 \*\*\*\* Base Flood Elevation Line (BFE)

Limit of Study