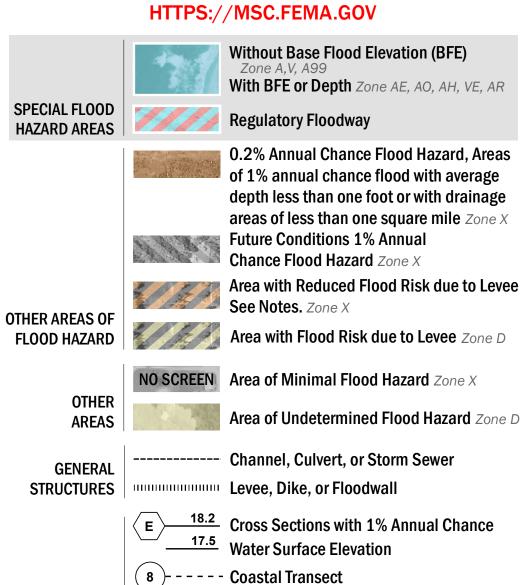

-- Profile Baseline

- Hydrographic Feature

**Jurisdiction Boundary** 

**Base Flood Elevation Line (BFE)** 

Limit of Study

OTHER

**FEATURES** 

For information and questions about this Flood Insurance Rate Map (FIRM), available products associated with this FIRM, including historic versions,the current map date for each FIRM panel, how to order products, or the National Flood Insurance Program (NFIP) in general, please call the FEMA Map Information eXchange at 1-877-FEMA-MAP (1-877-336-2627) or visit the FEMA Flood Map Service Center website at https://msc.fema.gov. Available products may include previously issued Letters of Map Change, a Flood Insurance Study Report, and/or digital versions of this map.Many of these products can be ordered or obtained directly from the website. Communities annexing land on adjacent FIRM panels must obtain a current copy of the adjacent panel as well as the current FIRM Index. These may be ordered directly from the Flood Map Service Center at the number listed