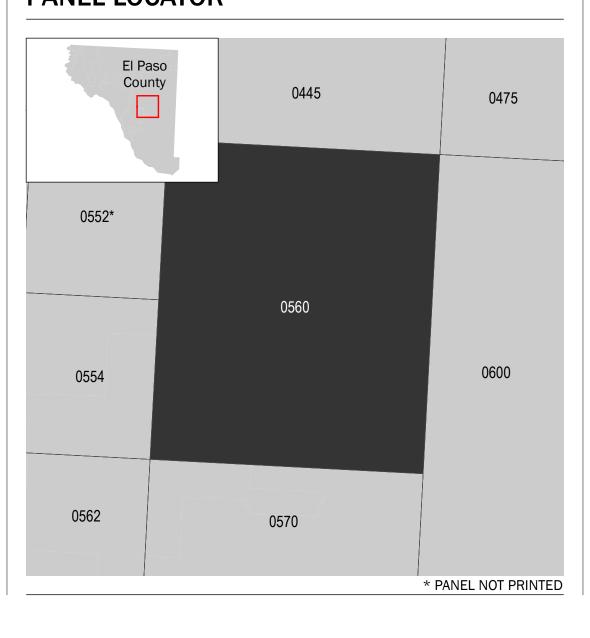

## PANEL LOCATOR

ational Flood Insurance Program FEMA SZONEX

NATIONAL FLOOD INSURANCE PROGRAM FLOOD INSURANCE RATE MAP

EL PASO COUNTY, TEXAS and Incorporated Areas PANEL 560 OF 800

Panel Contains:

COMMUNITY NUMBER PANEL SUFFIX EL PASO COUNTY 480212 HORIZON CITY, TOWN OF 480322 0560