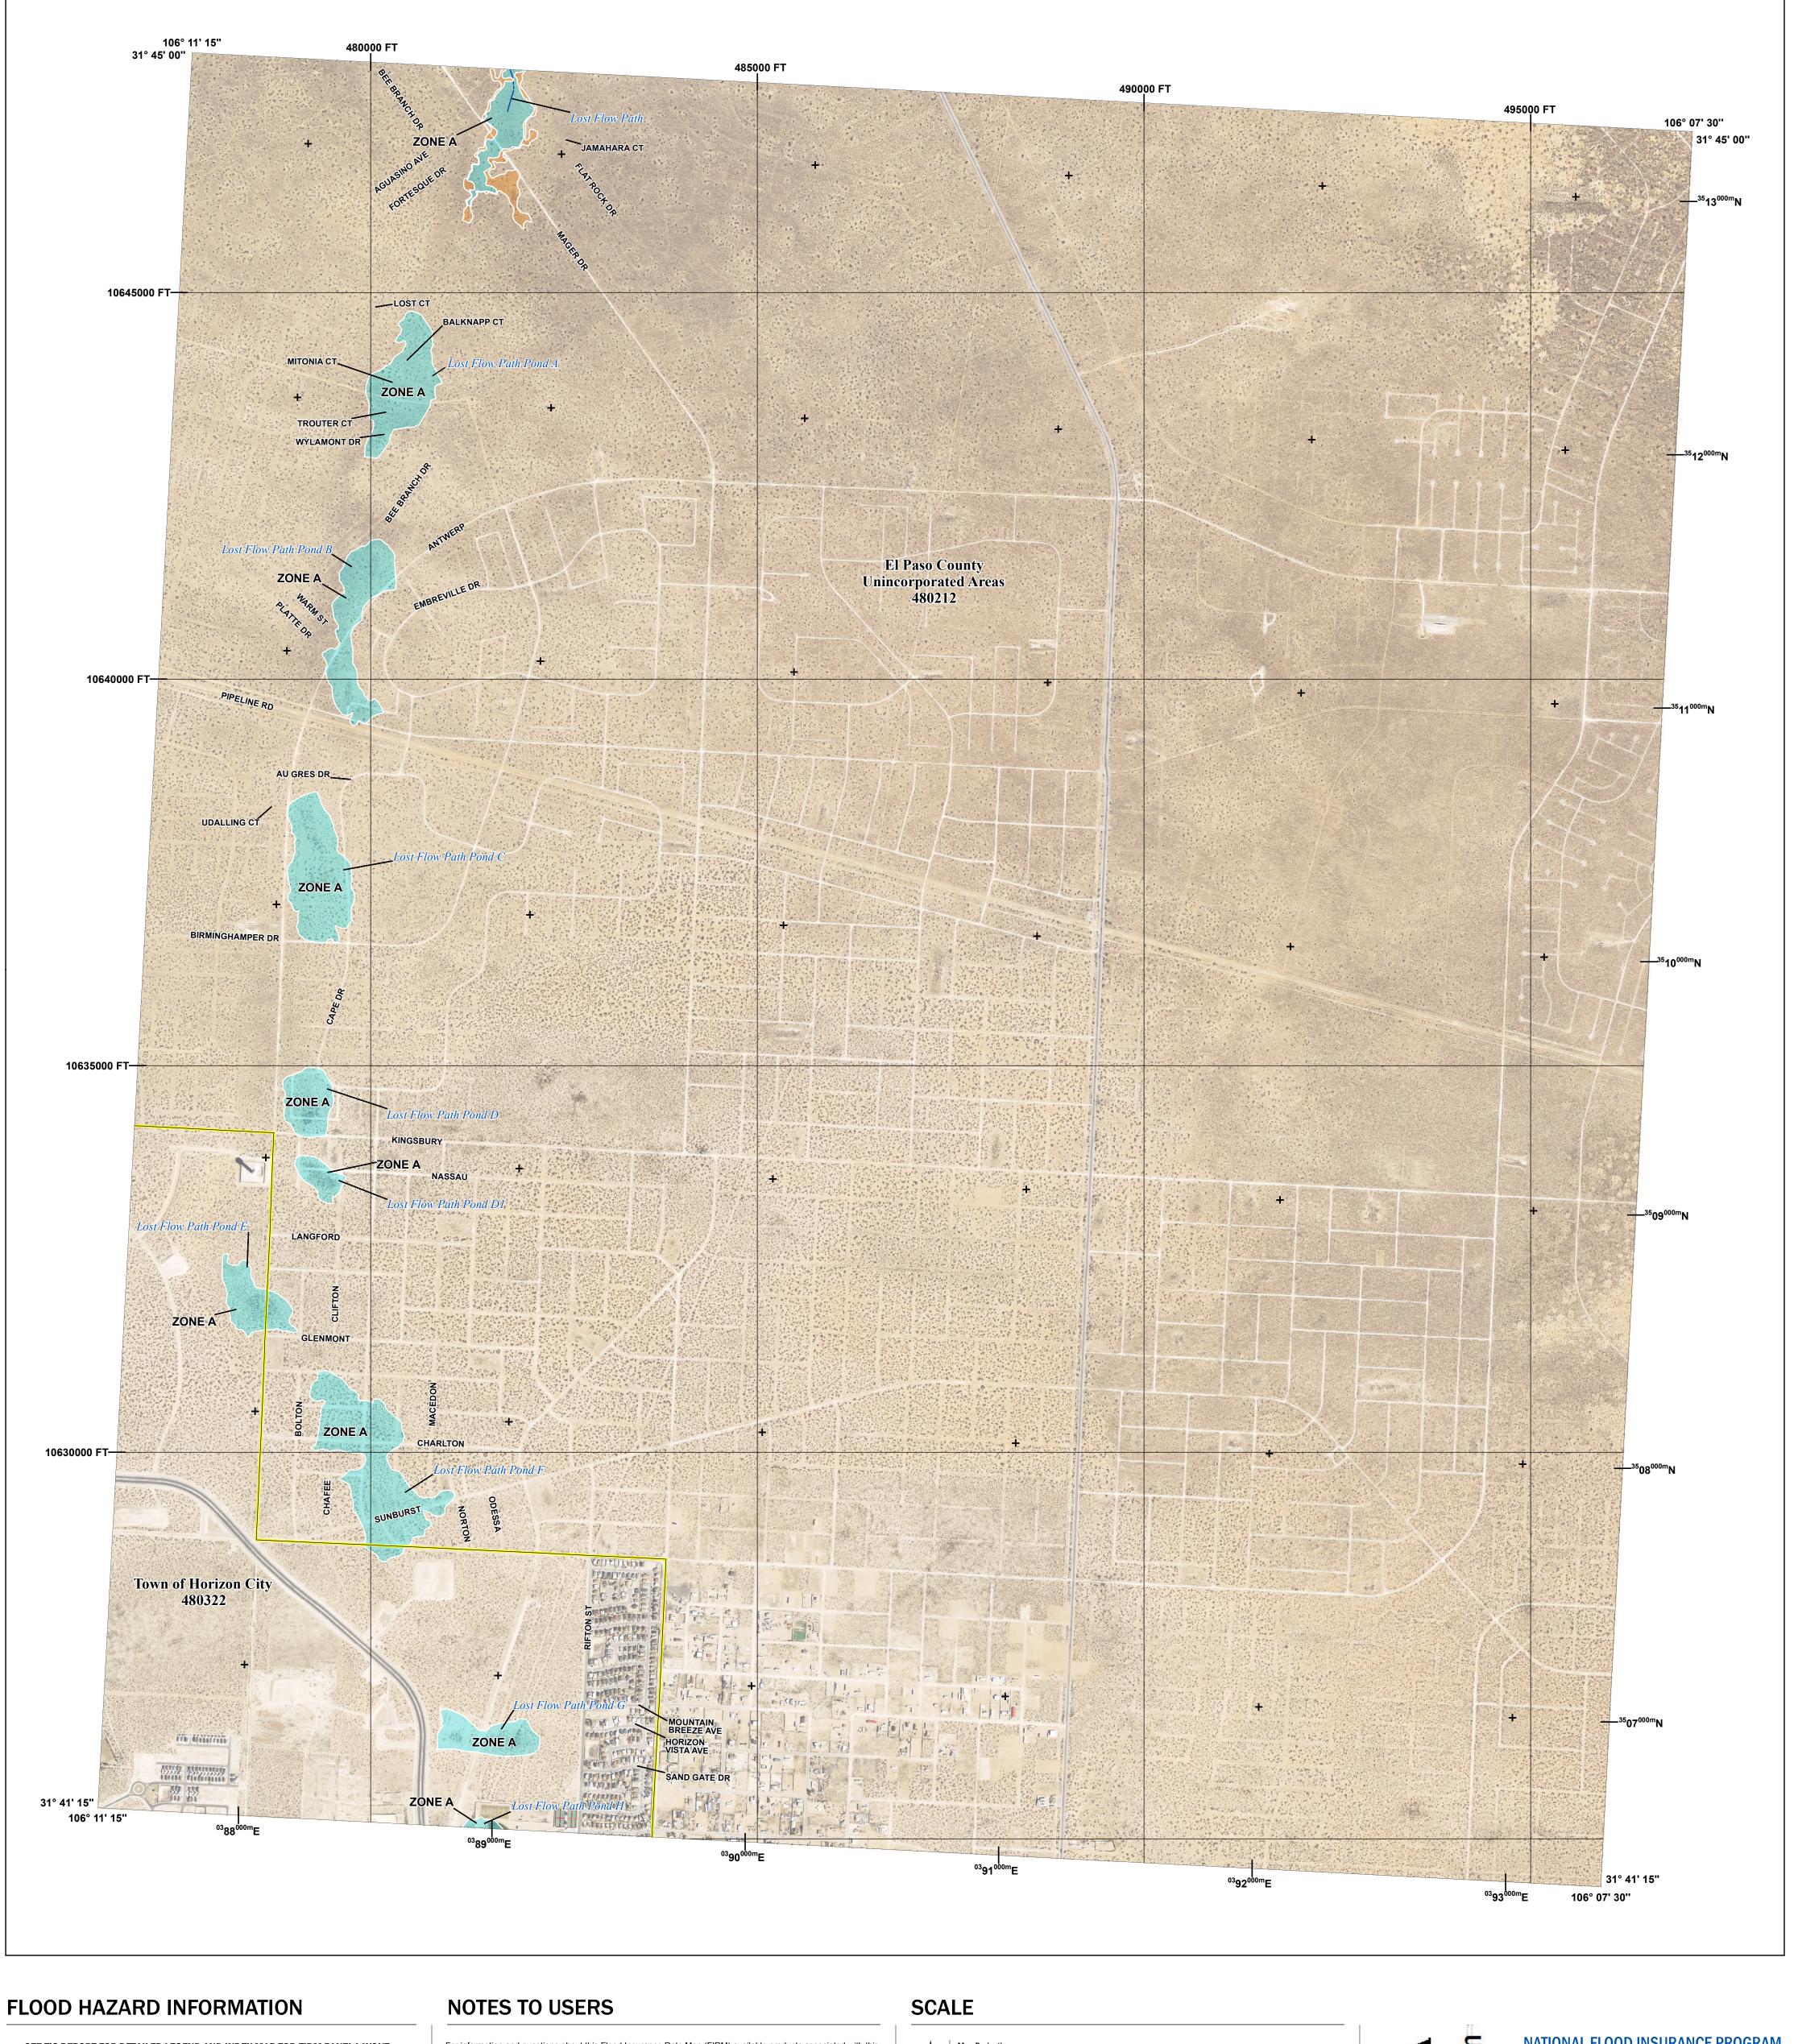

## PANEL LOCATOR

ational Flood Insurance Program FEMA SZONEX

NATIONAL FLOOD INSURANCE PROGRAM FLOOD INSURANCE RATE MAP

EL PASO COUNTY, TEXAS and Incorporated Areas PANEL 560 OF 800

Panel Contains:

COMMUNITY NUMBER PANEL SUFFIX EL PASO COUNTY 480212 HORIZON CITY, TOWN OF 480322 0560