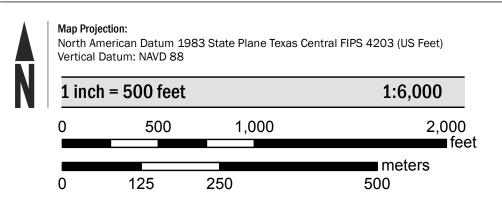

Base map information shown on this FIRM was derived from multiple sources.Road centerlines and railroad tracks were provided by PdN Mapa. El Paso City Limits were provided by the City of El Paso. Vinton City limits were provided by the Village of Vinton. Watershed boundaries were provided by the US Department of Agriculture-Natural Resources Conservation Service (USDA/NRCS). Aerial Imgaery was provided by the US department of Agriculture - Farm Service Agency, dated 2018.