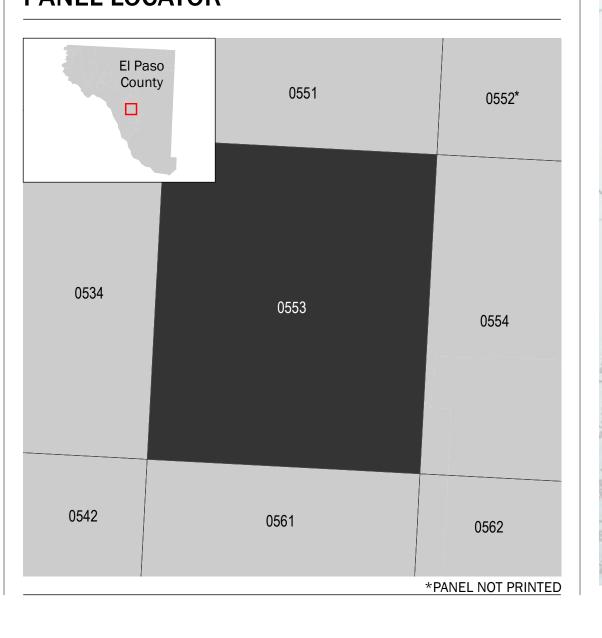

## **PANEL LOCATOR**

National Flood Insurance Program NATIONAL FLOOD INSURANCE PROGRAM FEMA FLOOD INSURANCE RATE MAP EL PASO COUNTY, TEXAS and Incorporated Areas PANEL 553 OF 800

Panel Contains:

SZONEX

COMMUNITY NUMBER PANEL SUFFIX EL PASO COUNTY 480212 HORIZON CITY, TOWN OF 480322 0553