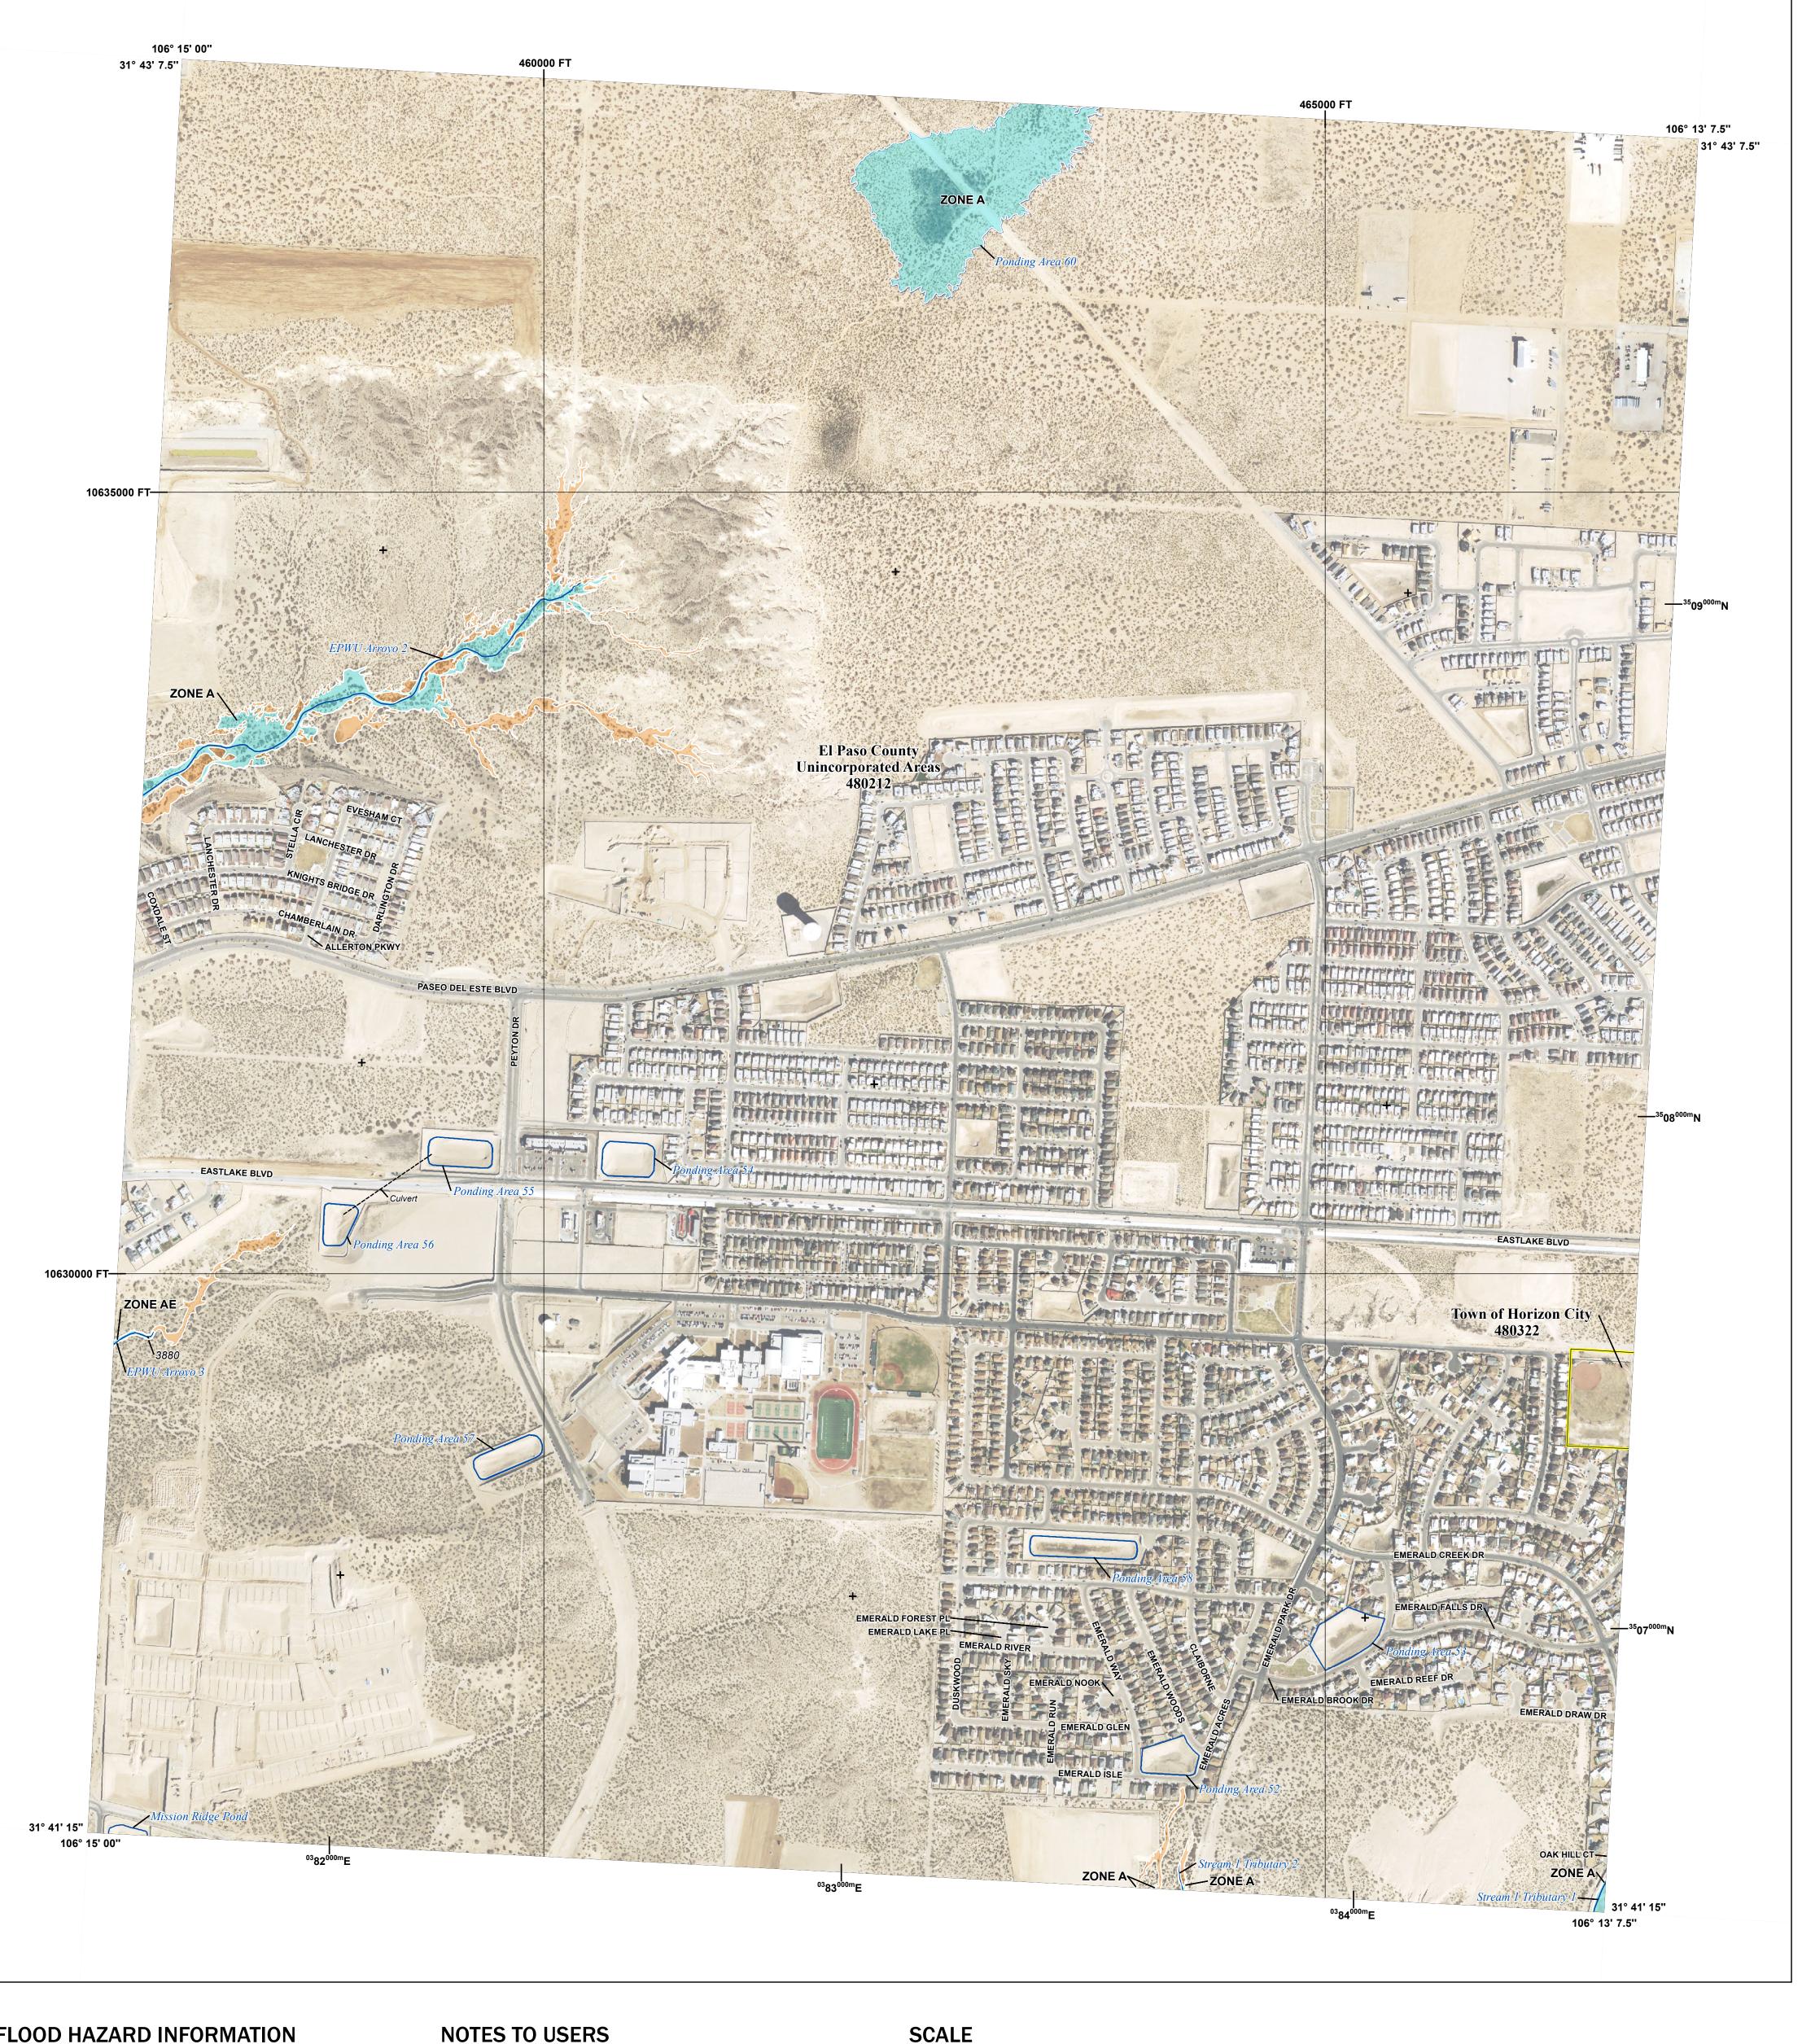

## FLOOD HAZARD INFORMATION

SEE FIS REPORT FOR DETAILED LEGEND AND INDEX MAP FOR FIRM PANEL LAYOUT THE INFORMATION DEPICTED ON THIS MAP AND SUPPORTING DOCUMENTATION ARE ALSO AVAILABLE IN DIGITAL FORMAT AT

Base map information shown on this FIRM was derived from multiple sources.Road centerlines and railroad tracks were provided by PdN Mapa. El Paso City Limits were provided by the City of El Paso. Vinton City limits were provided by the Village of Vinton. Watershed boundaries were provided by the US Department of Agriculture-Natural Resources Conservation Service (USDA/NRCS). Aerial Imgaery was provided by the US department of Agriculture - Farm Service Agency, dated 2018.

## **PANEL LOCATOR**

National Flood Insurance Program NATIONAL FLOOD INSURANCE PROGRAM FEMA FLOOD INSURANCE RATE MAP EL PASO COUNTY, TEXAS and Incorporated Areas PANEL 553 OF 800

Panel Contains:

SZONEX

COMMUNITY NUMBER PANEL SUFFIX EL PASO COUNTY 480212 HORIZON CITY, TOWN OF 480322 0553