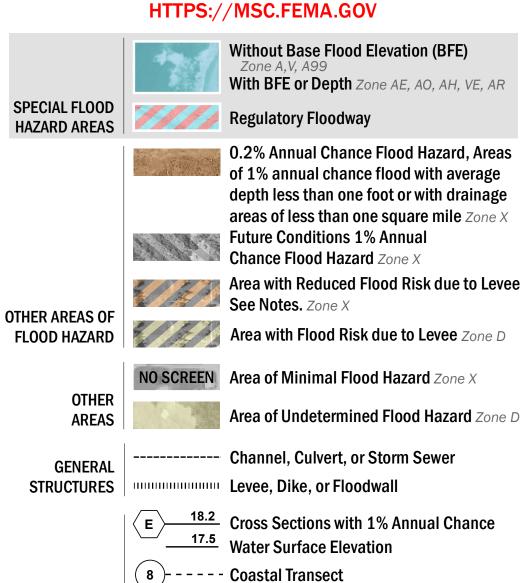

— -- Coastal Transect Baseline

—- Profile Baseline

**Limit of Study** 

OTHER

**FEATURES** 

Hydrographic Feature

**Jurisdiction Boundary** 

**Base Flood Elevation Line (BFE)** 