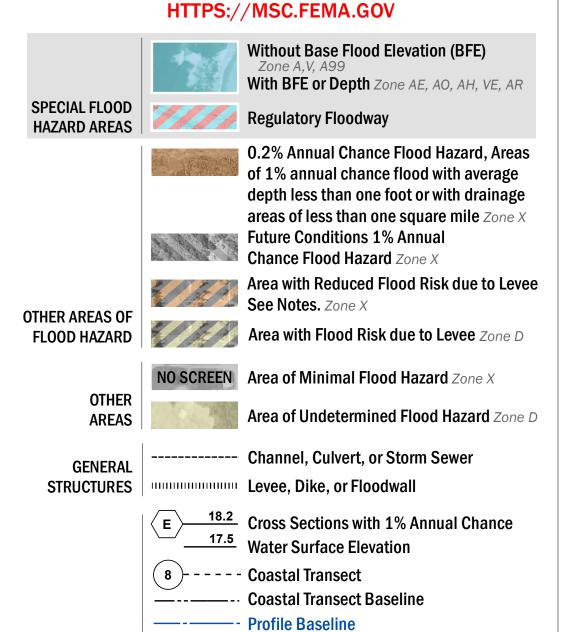

- Hydrographic Feature

**Jurisdiction Boundary** 

\*\*\*\* 513 \*\*\*\* Base Flood Elevation Line (BFE)

Limit of Study

OTHER

**FEATURES** 