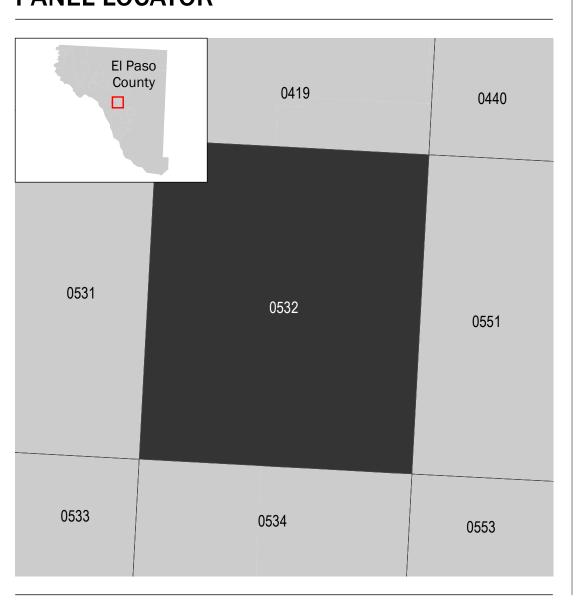

## PANEL LOCATOR

National Flood Insurance Program FEMA PANEL **532** OF **800** Panel Contains: COMMUNITY EL PASO, CITY OF EL PASO COUNTY

SZONEX

NATIONAL FLOOD INSURANCE PROGRAM FLOOD INSURANCE RATE MAP

EL PASO COUNTY, TEXAS and Incorporated Areas