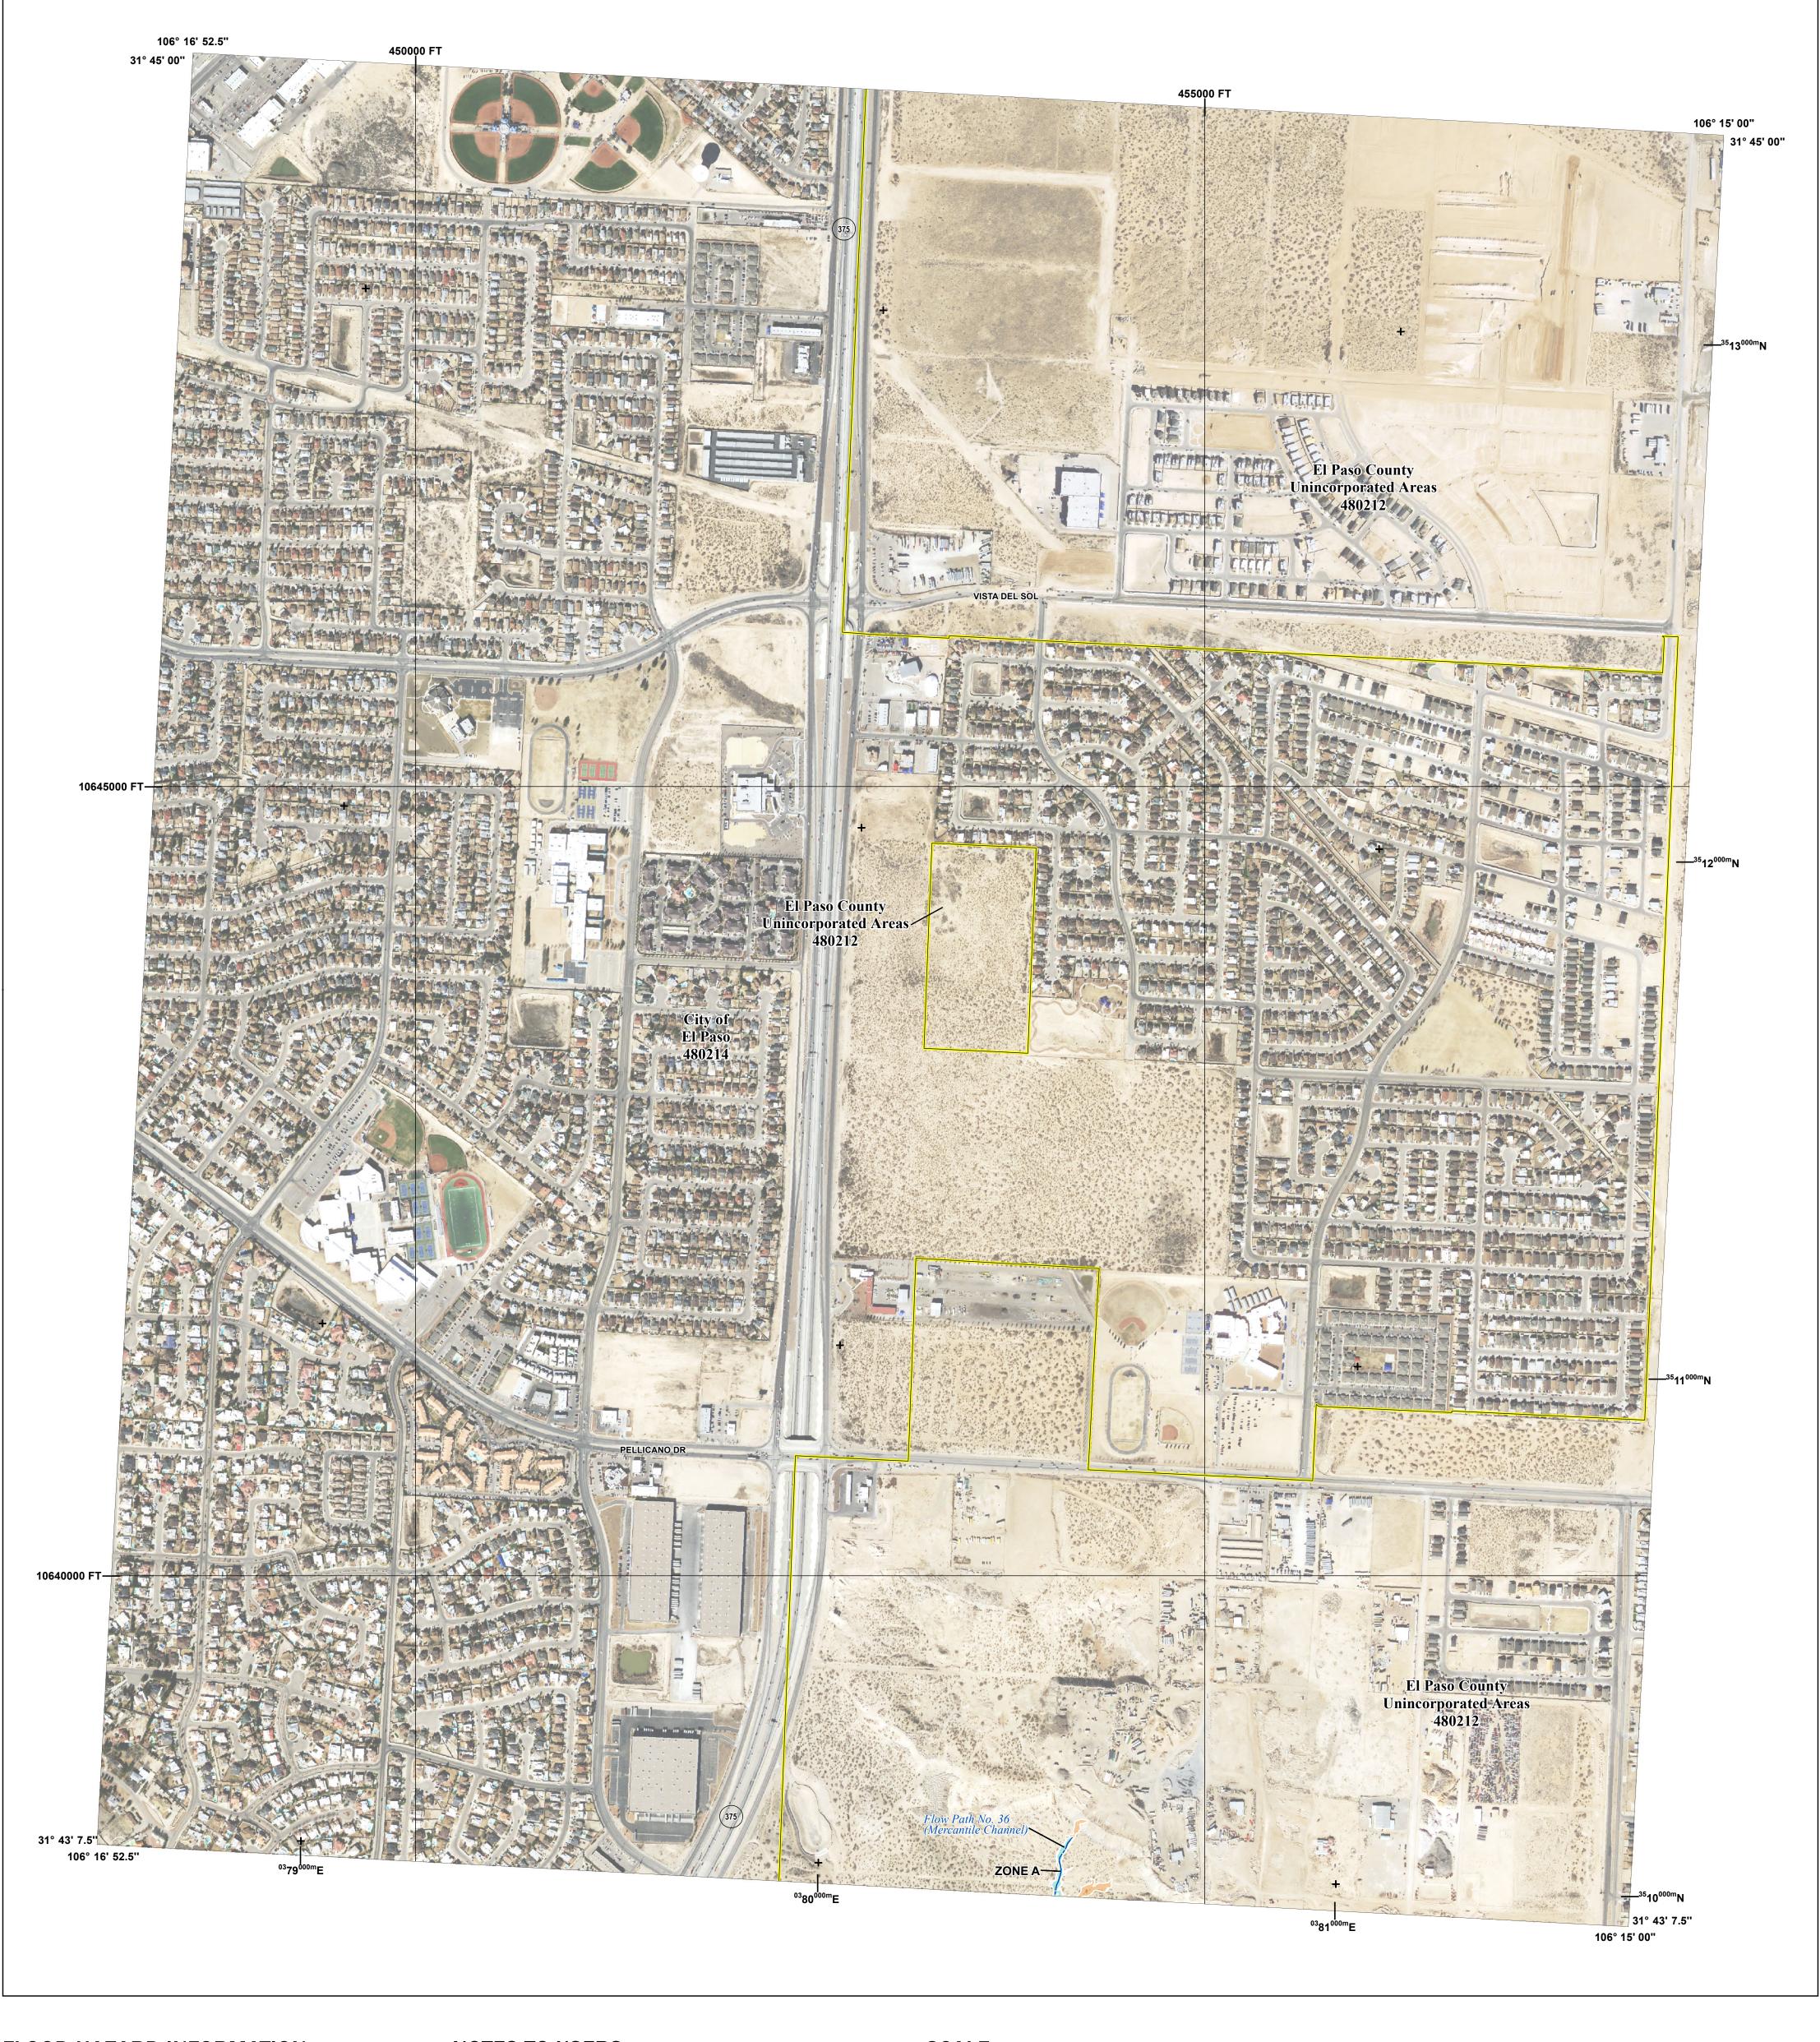

## PANEL LOCATOR

National Flood Insurance Program FEMA PANEL **532** OF **800** Panel Contains: COMMUNITY EL PASO, CITY OF EL PASO COUNTY

SZONEX

NATIONAL FLOOD INSURANCE PROGRAM FLOOD INSURANCE RATE MAP

EL PASO COUNTY, TEXAS and Incorporated Areas