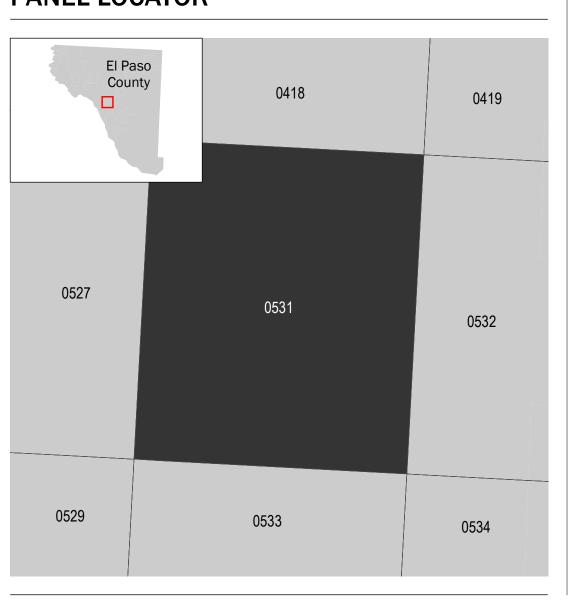

## PANEL LOCATOR

## National Flood Insurance Program NATIONAL FLOOD INSURANCE PROGRAM FEMA FLOOD INSURANCE RATE MAP EL PASO COUNTY, TEXAS and Incorporated Areas PANEL **531** OF **800**

Panel Contains: COMMUNITY

SZONEX

PANEL SUFFIX NUMBER EL PASO, CITY OF 480214 0531