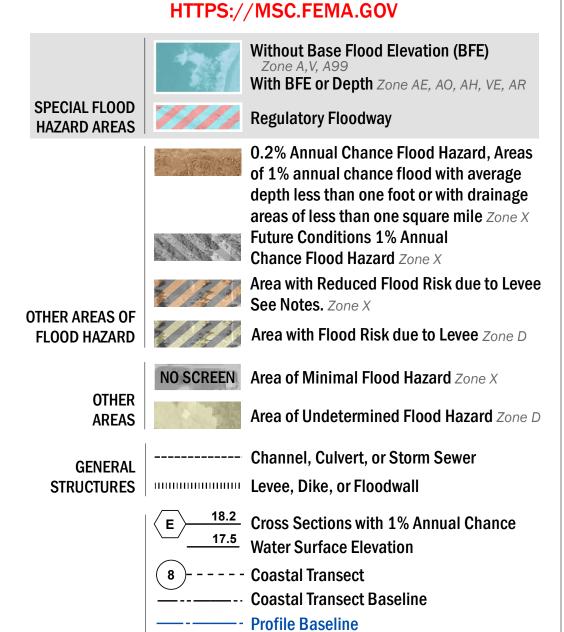

SEE FIS REPORT FOR DETAILED LEGEND AND INDEX MAP FOR FIRM PANEL LAYOUT THE INFORMATION DEPICTED ON THIS MAP AND SUPPORTING DOCUMENTATION ARE ALSO AVAILABLE IN DIGITAL FORMAT AT

- Hydrographic Feature

**Jurisdiction Boundary** 

\*\*\*\* 513 \*\*\*\* Base Flood Elevation Line (BFE)

Limit of Study

OTHER

**FEATURES** 

For information and questions about this Flood Insurance Rate Map (FIRM), available products associated with this FIRM, including historic versions,the current map date for each FIRM panel, how to order products, or the National Flood Insurance Program (NFIP) in general, please call the FEMA Map Information eXchange at 1-877-FEMA-MAP (1-877-336-2627) or visit the FEMA Flood Map Service Center website at https://msc.fema.gov. Available products may include previously issued Letters of Map Change, a Flood Insurance Study Report, and/or digital versions of this map.Many of these products can be ordered or obtained directly from the website.