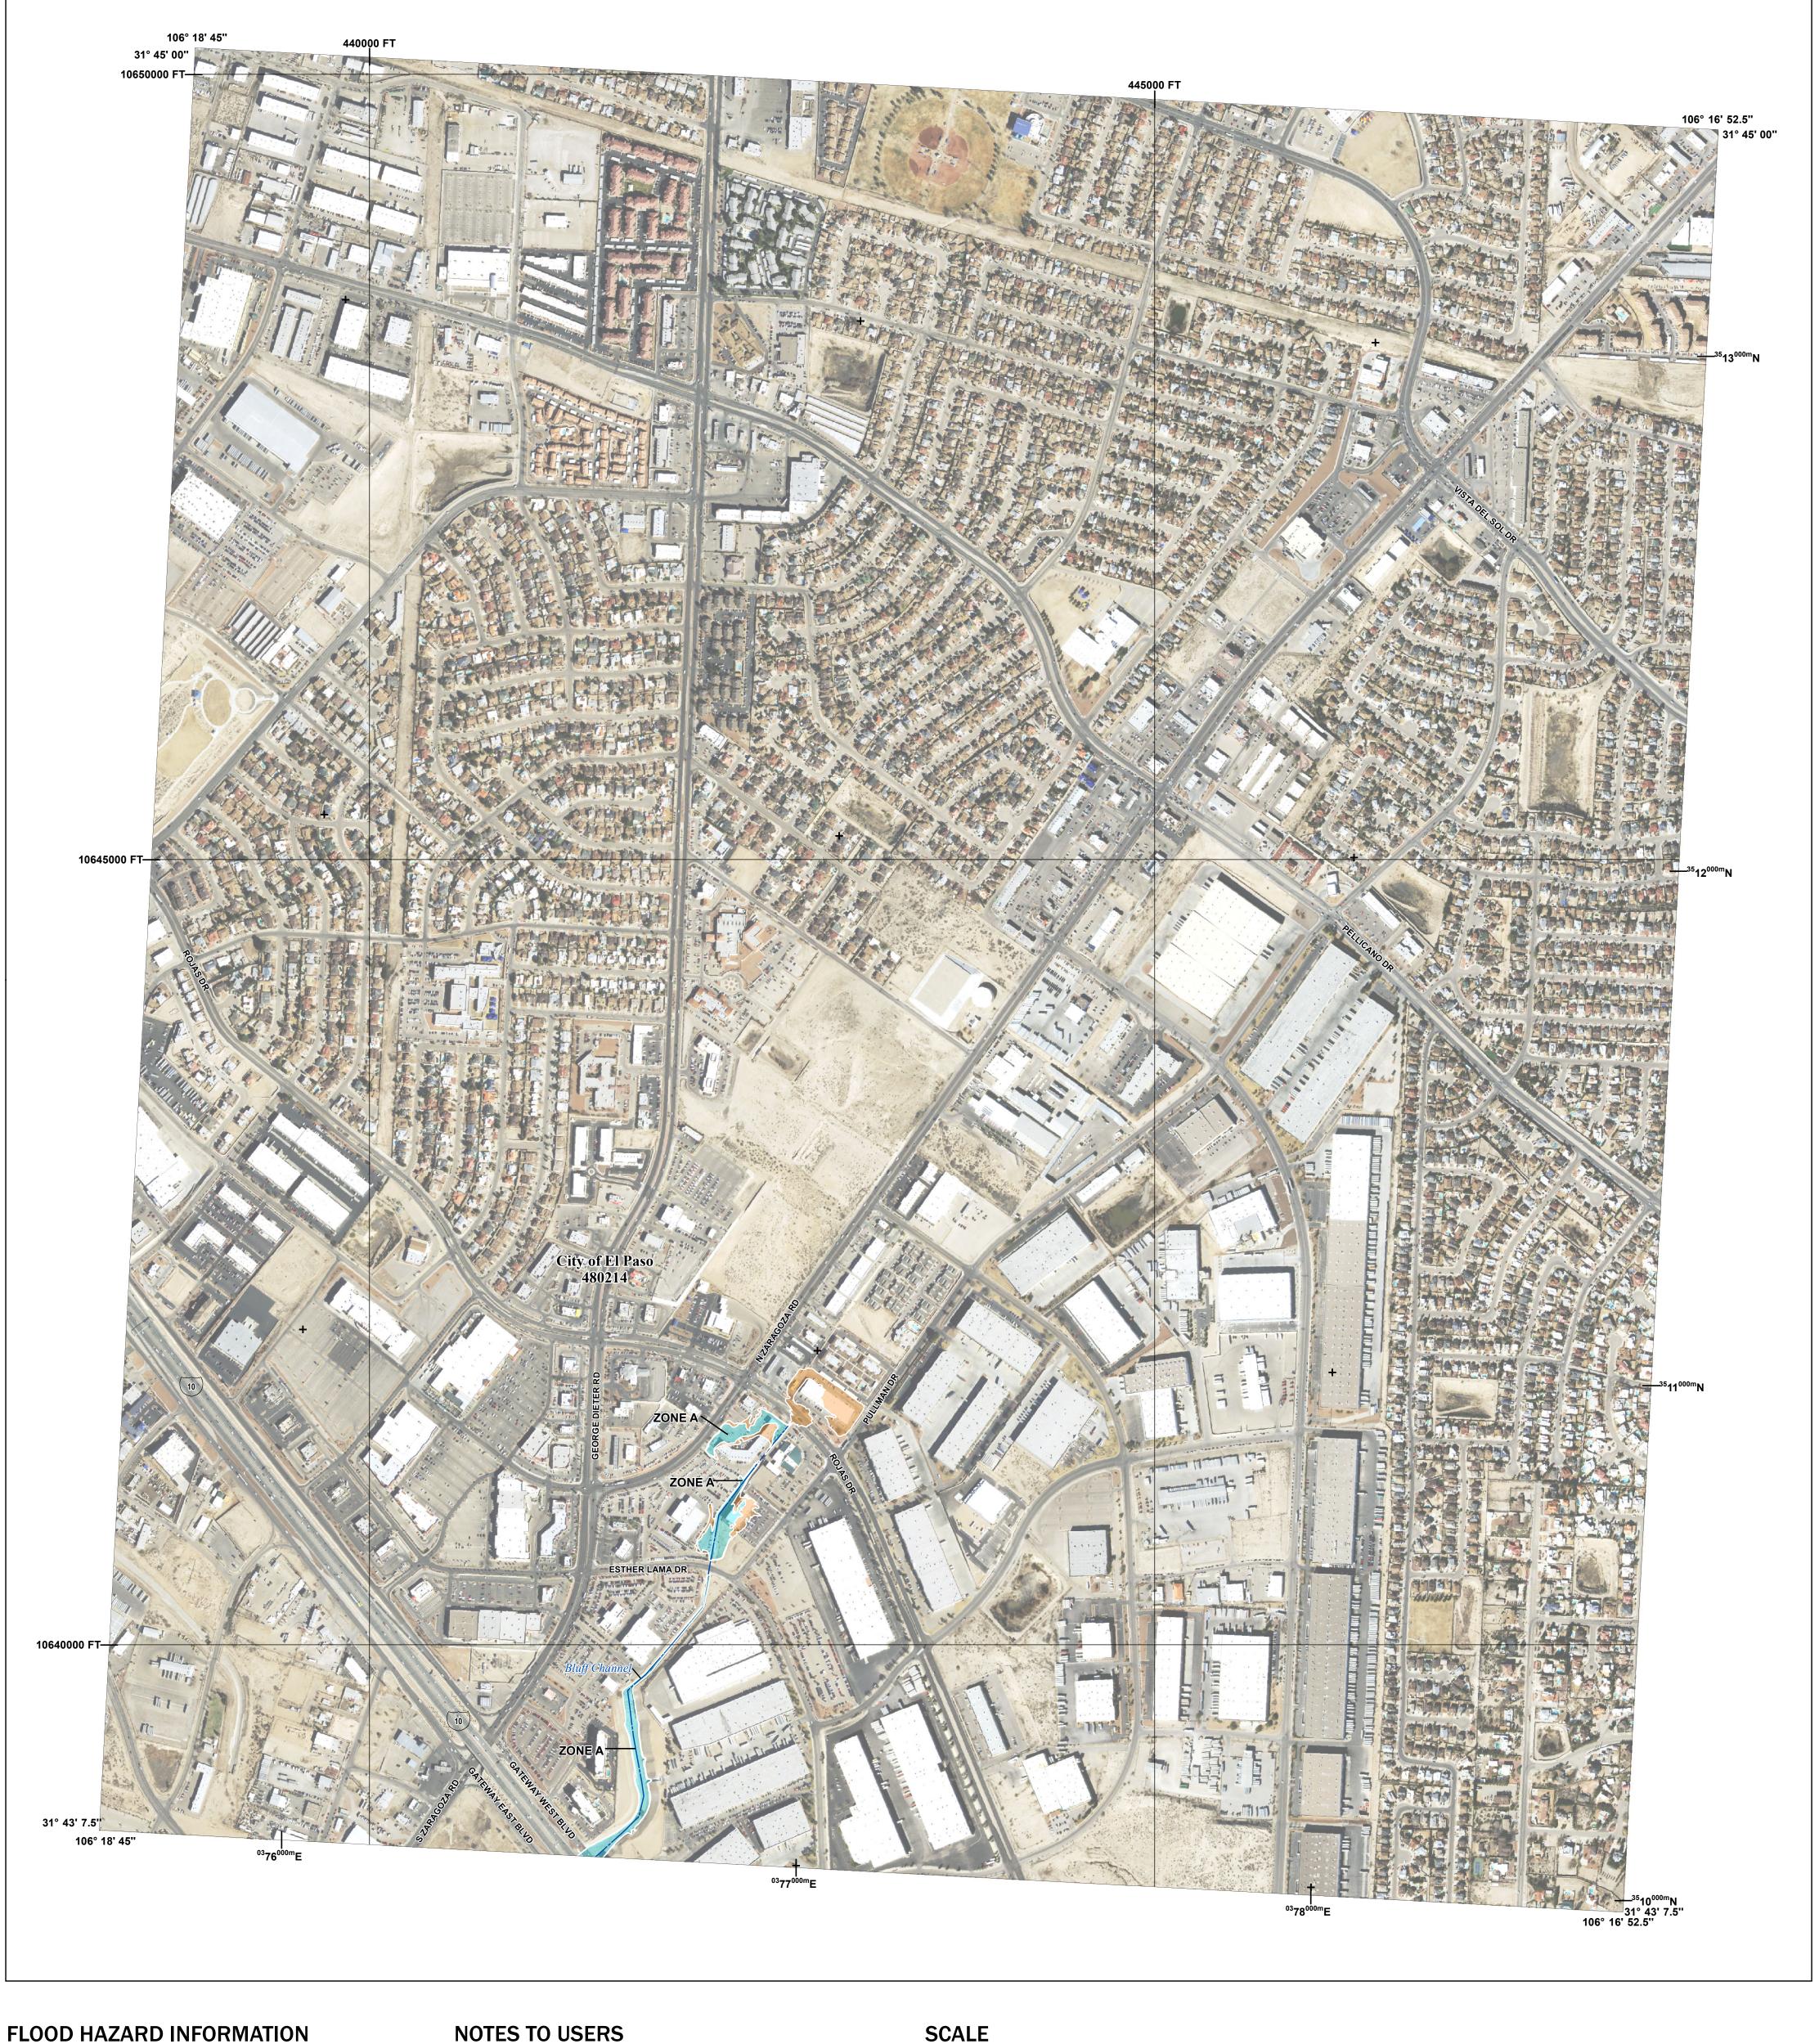

## National Flood Insurance Program NATIONAL FLOOD INSURANCE PROGRAM FEMA FLOOD INSURANCE RATE MAP EL PASO COUNTY, TEXAS and Incorporated Areas PANEL **531** OF **800**

Panel Contains: COMMUNITY

SZONEX

PANEL SUFFIX NUMBER EL PASO, CITY OF 480214 0531

> **PRELIMINARY JULY 8, 2020**

> > **VERSION NUMBER** 2.3.3.4 **MAP NUMBER** 48141C0531F **EFFECTIVE DATE**